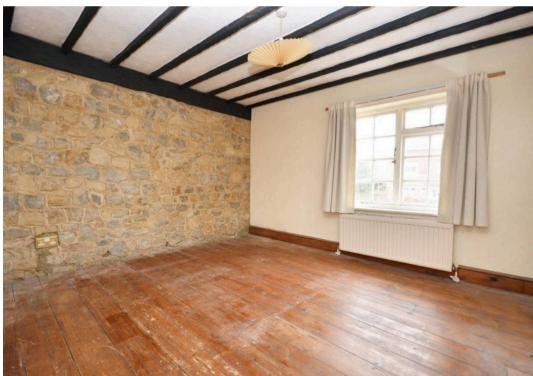

#### Bedroom

12' 9" x 10' 10" (3.89m x 3.30m)

Window to front, exposed brick wall, 2 built in wardrobes.