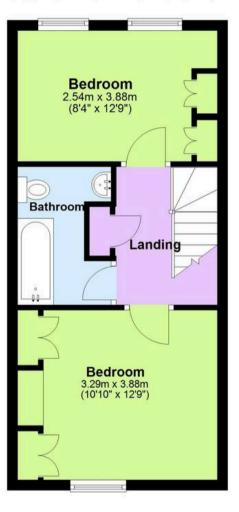

## Landing

Storage cupboard and doors leading through to bedrooms and bathroom.

#### Bedroom

12' 9" x 10' 10" (3.89m x 3.30m)

Window to front, exposed brick wall, 2 built in wardrobes.

#### Bedroom

12' 9" x 8' 4" (3.89m x 2.54m)

Carpeted with 2 windows to rear and 2 built in wardrobes.

#### Bathroom

White suite comprising low level wc, wash hand basin and panelled bath with mixer tap and shower over, locally tiled walls.

## **Ground Floor**

Approx. 42.1 sq. metres (453.2 sq. feet)

First Floor
Approx. 33.8 sq. metres (364.1 sq. feet)

Total area: approx. 75.9 sq. metres (817.3 sq. feet)