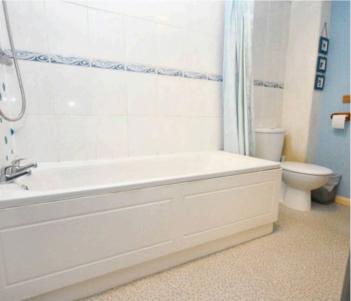

#### Bathroom

White suite comprising low level wc, wash hand basin and panelled bath with mixer tap and shower over, locally tiled walls.