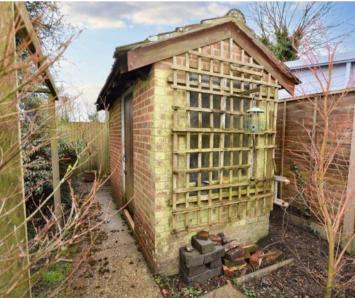

Council Tax band: C

Tenure: Freehold

- NO ONWARD CHAIN
- Attractive Extended Cottage
- 2 Bedrooms
- Driveway Parking for 1 car or 2 smaller cars
- Lower Vicarage Road Location within Kennington
- Rear Garden with brick built shed
- First Floor Bathroom & Ground Floor Cloakroom
- Convenient Location for amenities including local Schooling & public transport links to Town Centre