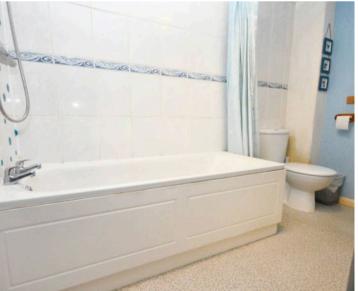

#### Bathroom

White suite comprising low level wc, wash hand basin and panelled bath with mixer tap and shower over, locally tiled walls.