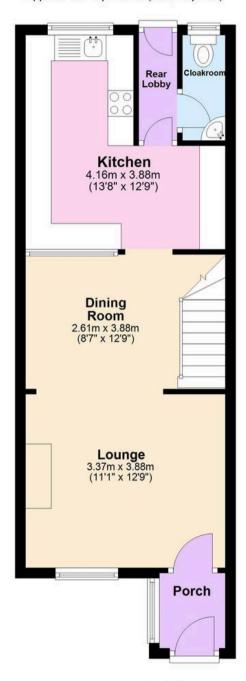

#### Porch

With door leading to lounge.

## Lounge

12' 9" x 11' 1" (3.89m x 3.38m)

Carpeted with window to front, electric fire in feature surround, exposed beams and open through to dining room.

## **Dining Area**

12' 9" x 8' 7" (3.89m x 2.62m)

Carpeted with stairs to first floor, understairs recess and access to kitchen.

#### Kitchen

13' 8" x 12' 9" (4.17m x 3.89m)

Range of cupboards and drawers beneath work surfaces with added wall mounted units, window outlook to rear, stainless steel sink with mixer tap and drainer, locally tiled walls, space and plumbing for washing machine and dishwasher, space for freestanding oven, breakfast bar and door leading through to rear lobby.

#### **Rear Lobby**

With doors leading to garden and cloakroom.

#### Cloakroom

Low level wc, wash hand basin and window to rear.

## **Ground Floor**

Approx. 42.1 sq. metres (453.2 sq. feet)

First Floor
Approx. 33.8 sq. metres (364.1 sq. feet)

Total area: approx. 75.9 sq. metres (817.3 sq. feet)