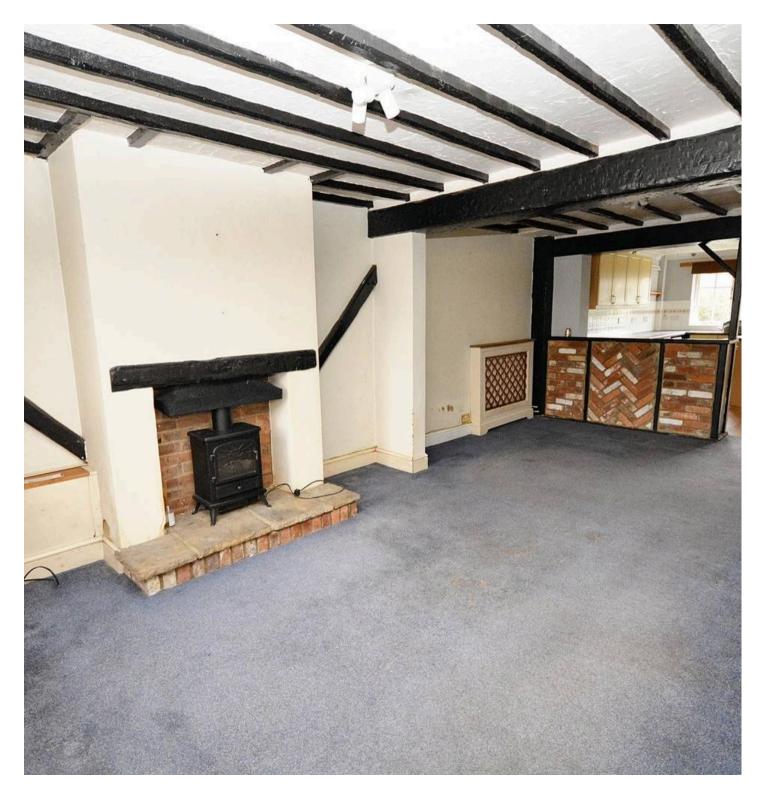

## Lounge

12' 9" x 11' 1" (3.89m x 3.38m)

Carpeted with window to front, electric fire in feature surround, exposed beams and open through to dining room.

## **Dining Area**

12' 9" x 8' 7" (3.89m x 2.62m)

Carpeted with stairs to first floor, understairs recess and access to kitchen.

#### Kitchen

13' 8" x 12' 9" (4.17m x 3.89m)

Range of cupboards and drawers beneath work surfaces with added wall mounted units, window outlook to rear, stainless steel sink with mixer tap and drainer, locally tiled walls, space and plumbing for washing machine and dishwasher, space for freestanding oven, breakfast bar and door leading through to rear lobby.