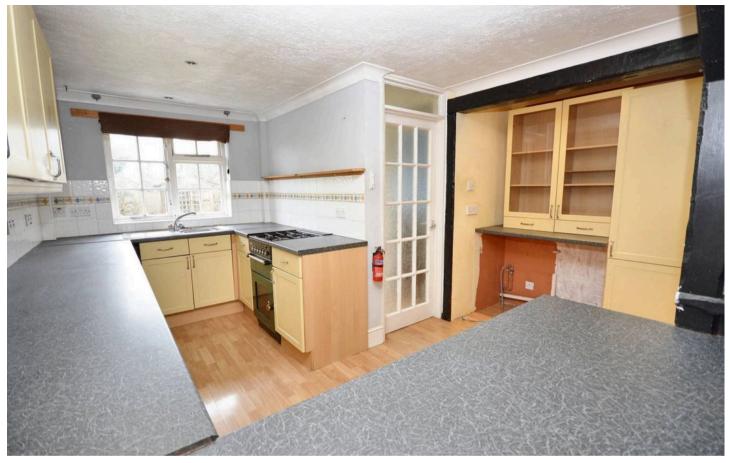

#### Kitchen

13' 8" x 12' 9" (4.17m x 3.89m)

Range of cupboards and drawers beneath work surfaces with added wall mounted units, window outlook to rear, stainless steel sink with mixer tap and drainer, locally tiled walls, space and plumbing for washing machine and dishwasher, space for freestanding oven, breakfast bar and door leading through to rear lobby.