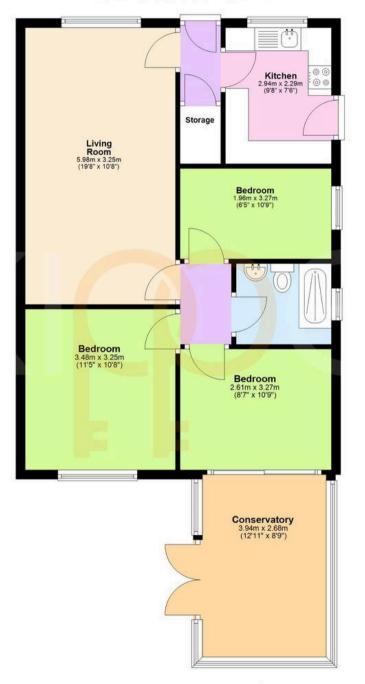

## Entrance Hall

**Living Room** 10' 8" x 19' 7" (3.25m x 5.96m)

**Kitchen** 7' 6" x 9' 9" (2.28m x 2.97m)

**Bedroom** 11' 4" x 10' 7" (3.46m x 3.23m)

**Bedroom** 10' 9" x 7' 9" (3.27m x 2.36m)

**Bedroom** 10' 10" x 6' 5" (3.30m x 1.96m)

**Shower Room** 5' 8" x 6' 10" (1.72m x 2.08m)

**Conservatory** 13' 0" x 8' 8" (3.95m x 2.64m)

**Ground Floor** 

Approx. 74.1 sq. metres (797.9 sq. feet)

Total area: approx. 74.1 sq. metres (797.9 sq. feet)