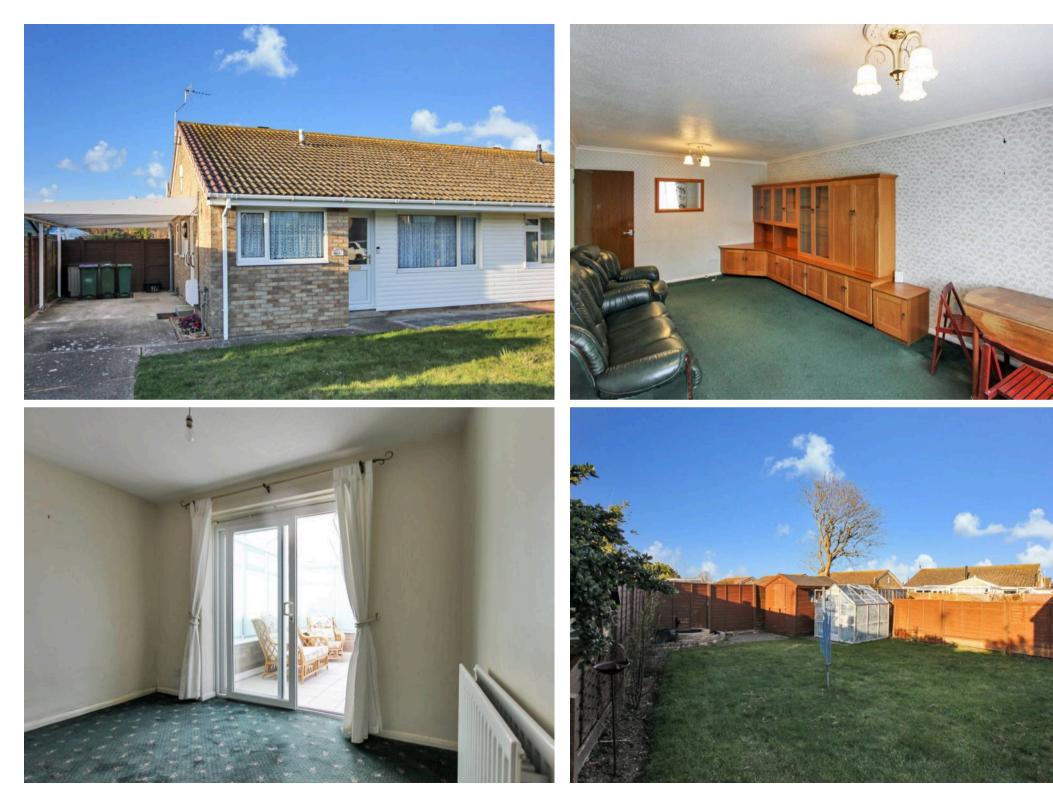

## St. Marys Bay, Romney Marsh

Charming 3-bed semi-detached bungalow in St Marys Bay. Spacious living room, modern shower room, well-designed kitchen, delightful conservatory, good-sized garden, and driveway for 4 cars. Peaceful coastal location with beaches and amenities nearby. Smooth transition for new owners. Contact for viewing! Council Tax band: C

Tenure: Freehold

- Three Bedroom Bungalow
- Large Living Room
- Chain Free
- Large Conservatory
- Modern Shower Room
- Popular Location

## Entrance Hall

**Living Room** 10' 8" x 19' 7" (3.25m x 5.96m)

**Kitchen** 7' 6" x 9' 9" (2.28m x 2.97m)

**Bedroom** 11' 4" x 10' 7" (3.46m x 3.23m)

**Bedroom** 10' 9" x 7' 9" (3.27m x 2.36m)

**Bedroom** 10' 10" x 6' 5" (3.30m x 1.96m)

**Shower Room** 5' 8" x 6' 10" (1.72m x 2.08m)

**Conservatory** 13' 0" x 8' 8" (3.95m x 2.64m)

**Ground Floor** 

Approx. 74.1 sq. metres (797.9 sq. feet)

Total area: approx. 74.1 sq. metres (797.9 sq. feet)