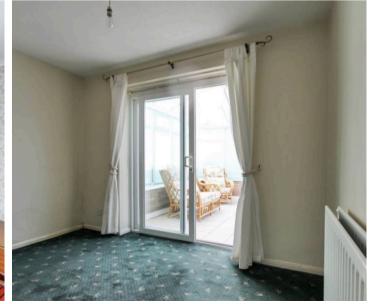

## Entrance Hall

**Living Room** 10' 8" x 19' 7" (3.25m x 5.96m)

**Kitchen** 7' 6" x 9' 9" (2.28m x 2.97m)

**Bedroom** 11' 4" x 10' 7" (3.46m x 3.23m)

**Bedroom** 10' 9" x 7' 9" (3.27m x 2.36m)

**Bedroom** 10' 10" x 6' 5" (3.30m x 1.96m)