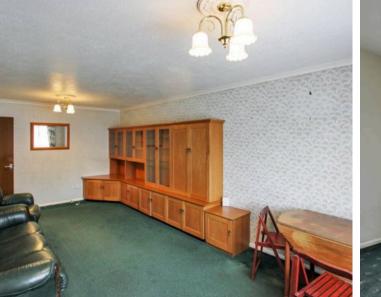

## Entrance Hall

**Living Room** 10' 8" x 19' 7" (3.25m x 5.96m)

**Kitchen** 7' 6" x 9' 9" (2.28m x 2.97m)

**Bedroom** 11' 4" x 10' 7" (3.46m x 3.23m)

**Bedroom** 10' 9" x 7' 9" (3.27m x 2.36m)

**Bedroom** 10' 10" x 6' 5" (3.30m x 1.96m)