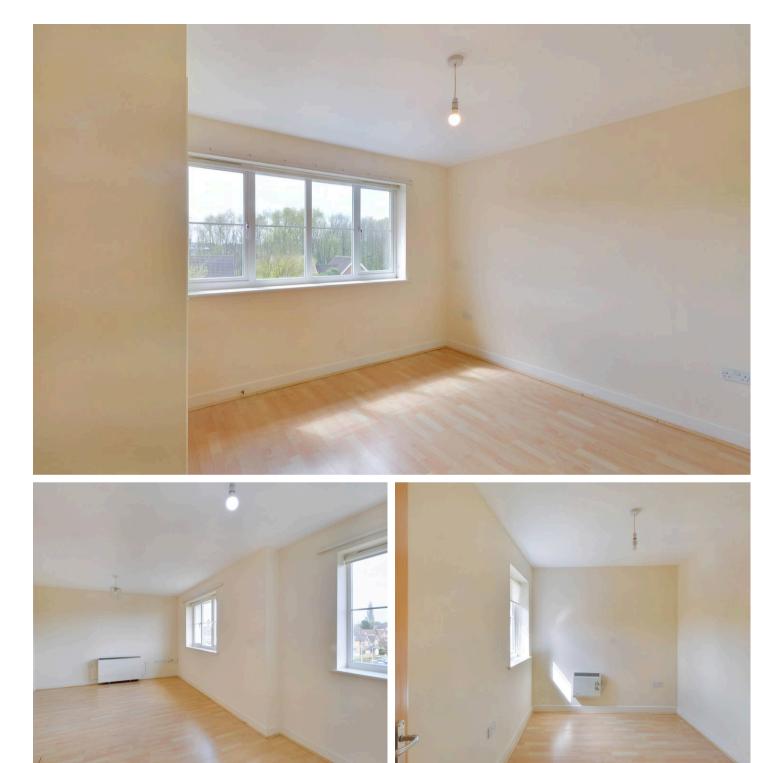

## **Entrance Hall**

**Lounge** 11' 1" x 20' 8" (3.38m x 6.30m)

**Kitchen** 10' 0" x 6' 7" (3.05m x 2.01m)

**Bedroom** 10' 0" x 12' 1" (3.05m x 3.68m)

Ensuite

**Bedroom** 11' 4" x 7' 9" (3.45m x 2.36m)

Family Bathroom