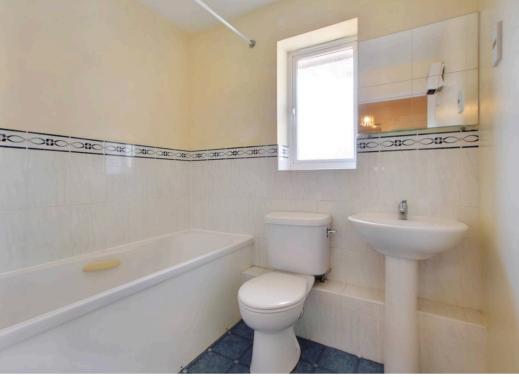

## **Entrance Hall**

**Lounge** 11' 1" x 20' 8" (3.38m x 6.30m)

**Kitchen** 10' 0" x 6' 7" (3.05m x 2.01m)

**Bedroom** 10' 0" x 12' 1" (3.05m x 3.68m)

Ensuite

**Bedroom** 11' 4" x 7' 9" (3.45m x 2.36m)

Family Bathroom