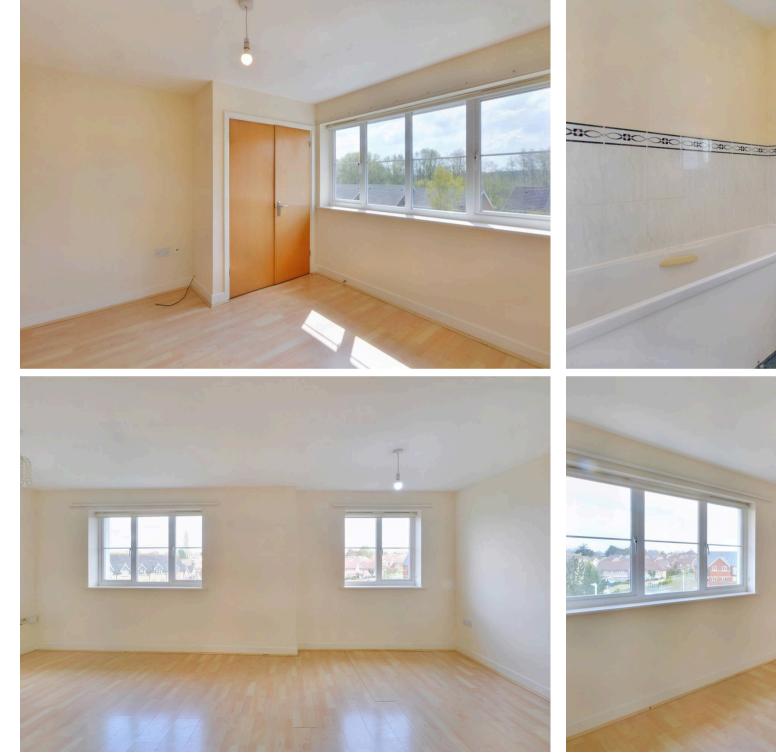

## **Entrance Hall**

**Lounge** 11' 1" x 20' 8" (3.38m x 6.30m)

**Kitchen** 10' 0" x 6' 7" (3.05m x 2.01m)

**Bedroom** 10' 0" x 12' 1" (3.05m x 3.68m)

Ensuite

**Bedroom** 11' 4" x 7' 9" (3.45m x 2.36m)

Family Bathroom