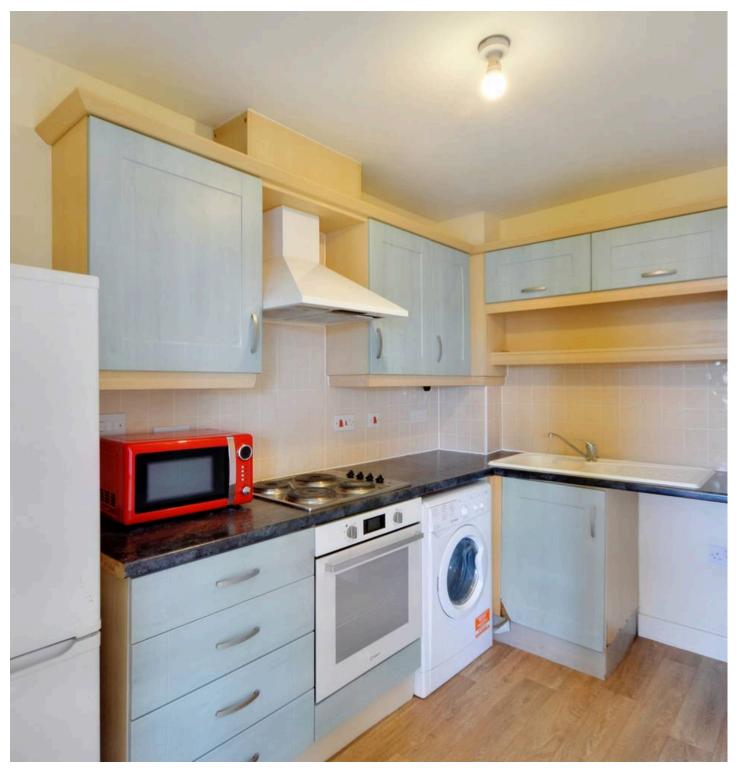

## **Entrance Hall**

**Lounge** 11' 1" x 20' 8" (3.38m x 6.30m)

**Kitchen** 10' 0" x 6' 7" (3.05m x 2.01m)

**Bedroom** 10' 0" x 12' 1" (3.05m x 3.68m)

Ensuite

**Bedroom** 11' 4" x 7' 9" (3.45m x 2.36m)

Family Bathroom