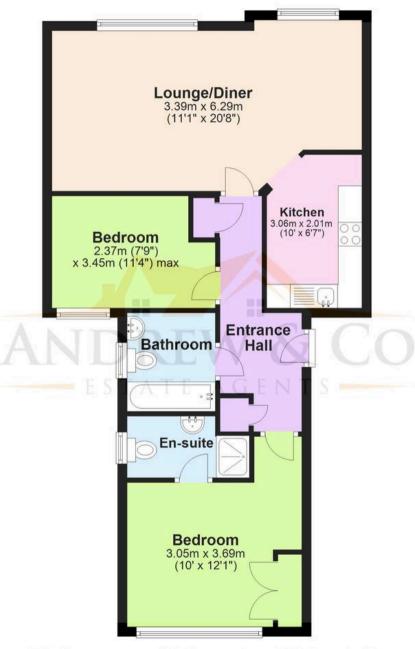

## **Entrance Hall**

**Lounge** 11' 1" x 20' 8" (3.38m x 6.30m)

**Kitchen** 10' 0" x 6' 7" (3.05m x 2.01m)

**Bedroom** 10' 0" x 12' 1" (3.05m x 3.68m)

Ensuite

**Bedroom** 11' 4" x 7' 9" (3.45m x 2.36m)

Family Bathroom

**Ground Floor** 

Approx. 63.2 sq. metres (680.2 sq. feet)

Total area: approx. 63.2 sq. metres (680.2 sq. feet)

Plans are for layout purposes only and are not drawn to scale, with any doors, windows and other internal features merely intended as a guide. Plan produced using PlanUp.