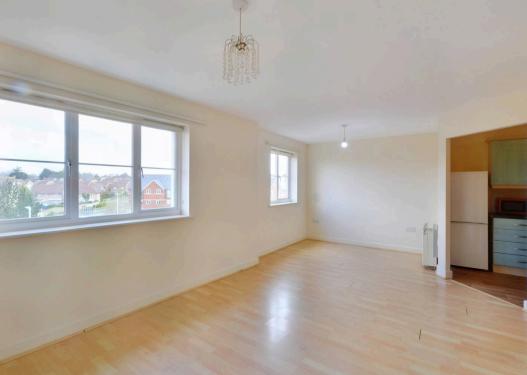

## **Entrance Hall**

**Lounge** 11' 1" x 20' 8" (3.38m x 6.30m)

**Kitchen** 10' 0" x 6' 7" (3.05m x 2.01m)

**Bedroom** 10' 0" x 12' 1" (3.05m x 3.68m)

Ensuite

**Bedroom** 11' 4" x 7' 9" (3.45m x 2.36m)

Family Bathroom