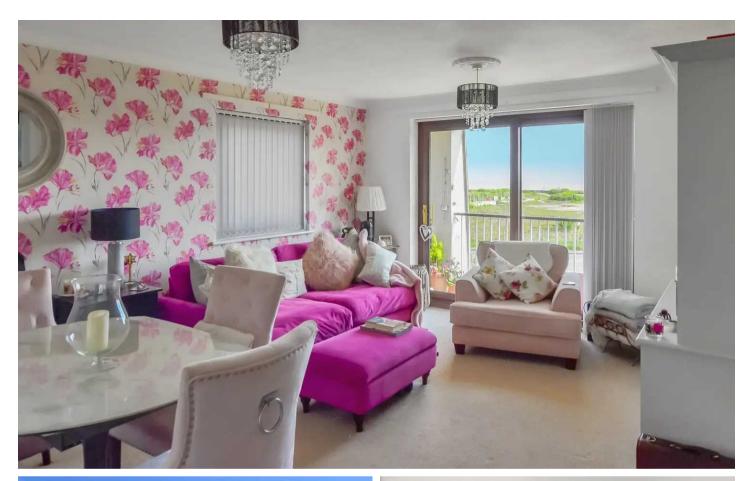

- Sea Views
- Top Floor
- Two Bedrooms
- Balcony
- Large Living Room
- Pantry
- Garage

## Inner Hallway

**Living Room** 16' 3" x 16' 3" (4.95m x 4.95m)

**Kitchen** 7' 2" x 9' 12" (2.19m x 3.04m)

Pantry

**Bedroom** 10' 9" x 13' 3" (3.28m x 4.03m)

**Bedroom** 10' 9" x 9' 0" (3.28m x 2.75m)

Bathroom