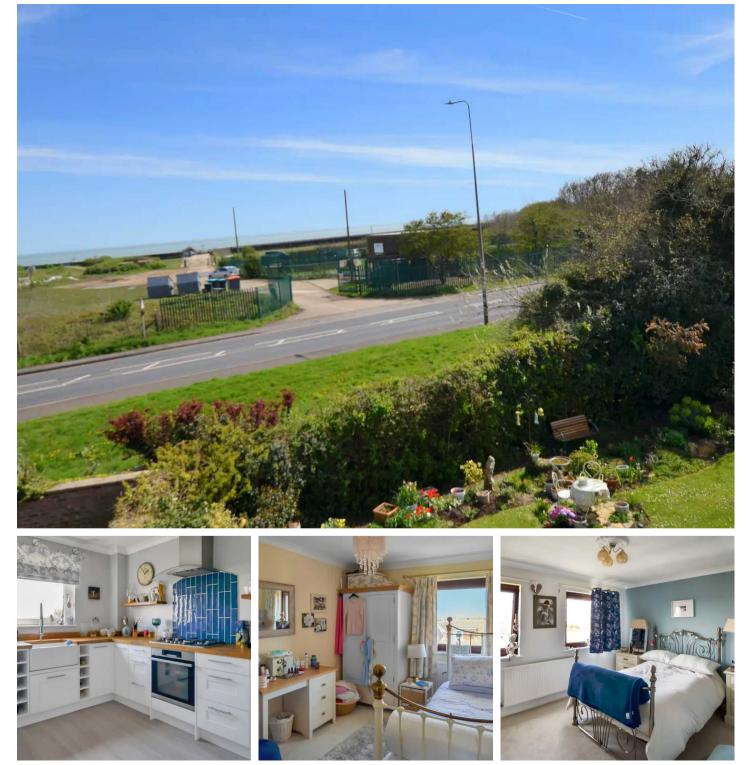

## Flat 5

Fulmer House Cedar Crescent, Romney Marsh

Much cared for, spacious top floor apartment offering great sea view from the kitchen and living room. This fantastic home really needs to be seen to appreciate the what is on offer. Tenure: Leasehold

- Sea Views
- Top Floor
- Two Bedrooms
- Balcony
- Large Living Room
- Pantry
- Garage

## Inner Hallway

**Living Room** 16' 3" x 16' 3" (4.95m x 4.95m)

**Kitchen** 7' 2" x 9' 12" (2.19m x 3.04m)

Pantry

**Bedroom** 10' 9" x 13' 3" (3.28m x 4.03m)

**Bedroom** 10' 9" x 9' 0" (3.28m x 2.75m)

Bathroom