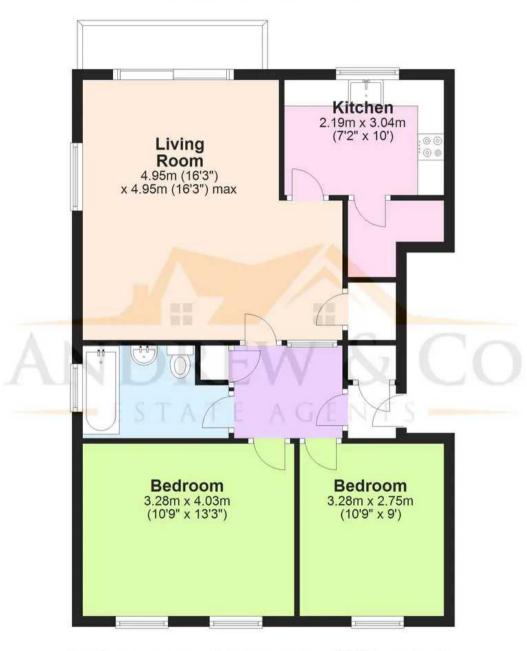

## Inner Hallway

**Living Room** 16' 3" x 16' 3" (4.95m x 4.95m)

**Kitchen** 7' 2" x 9' 12" (2.19m x 3.04m)

Pantry

**Bedroom** 10' 9" x 13' 3" (3.28m x 4.03m)

**Bedroom** 10' 9" x 9' 0" (3.28m x 2.75m)

Bathroom

Second Floor

Approx. 66.7 sq. metres (718.0 sq. feet)

Total area: approx. 66.7 sq. metres (718.0 sq. feet)

Plans are for layout purposes only and are not drawn to scale, with any doors, windows and other internal features merely intended as a guide. Plan produced using PlanUp. These particulars are intended to give a fair and reliable description of the property but no responsibility for any inaccuracy or error can be accepted and do not constitute an offer or contract. We have not tested any services or appliances (including central heating if fitted) referred to in these particulars and purchasers are advised to satisfy themselves as to the working order and condition, if a property is unoccupied at any time there may be reconnection charges for any switched off/disconnected or drained services or appliances. All measurements are approximate.