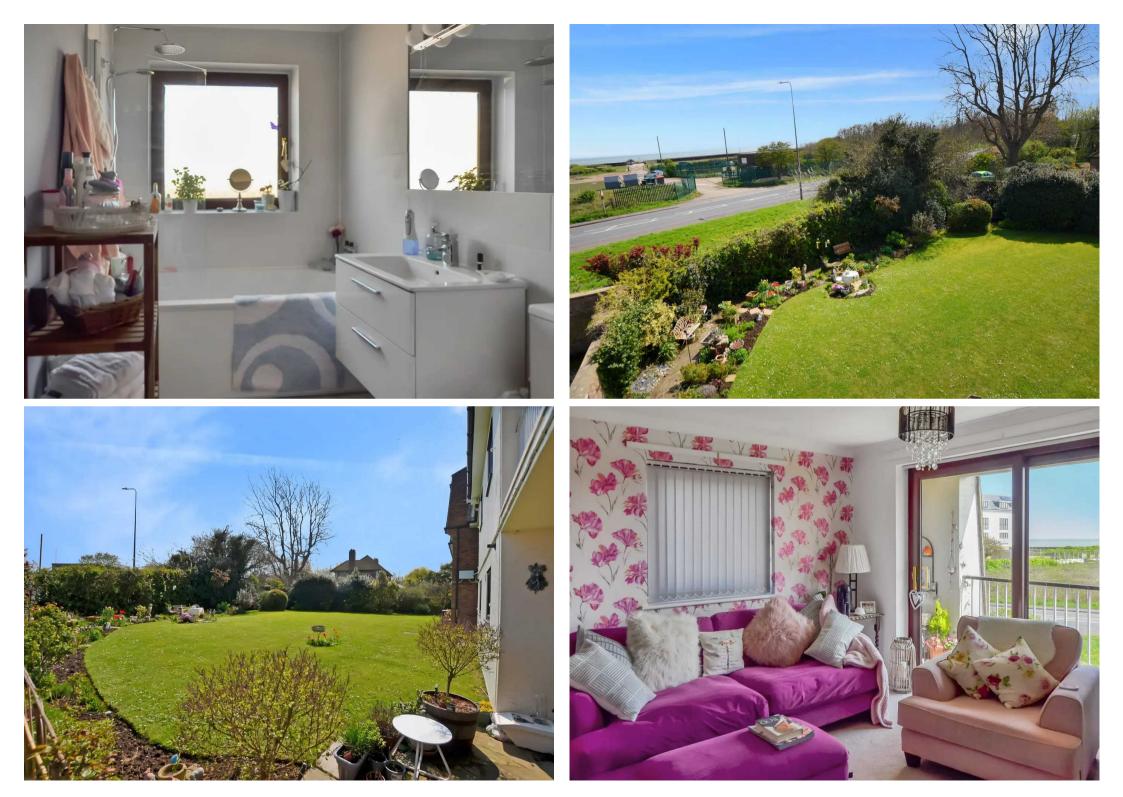

- Sea Views
- Top Floor
- Two Bedrooms
- Balcony
- Large Living Room
- Pantry
- Garage

## Inner Hallway

**Living Room** 16' 3" x 16' 3" (4.95m x 4.95m)

**Kitchen** 7' 2" x 9' 12" (2.19m x 3.04m)

Pantry

**Bedroom** 10' 9" x 13' 3" (3.28m x 4.03m)

**Bedroom** 10' 9" x 9' 0" (3.28m x 2.75m)

Bathroom