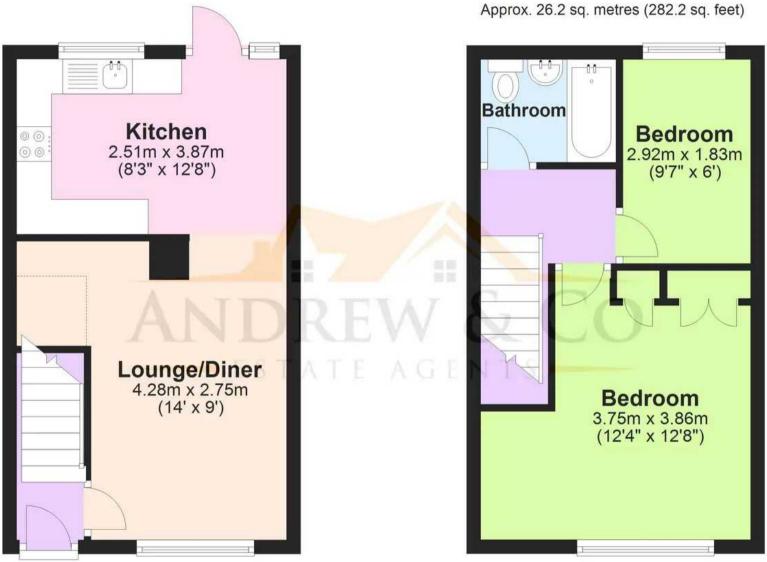

# Approx. 26.4 sq. metres (284.6 sq. feet) First Floor Approx. 26.2 sq. metres (282.2 sq. feet) Kitchen 2.51m x 3.87m (8'3" x 12'8") Bedroom 2.92m x 1.83m (9'7" x 6') Bedroom 3.75m x 3.86m (12'4" x 12'8")

**Ground Floor** 

Total area: approx. 52.7 sq. metres (566.7 sq. feet)

Plans are for layout purposes only and are not drawn to scale, with any doors, windows and other internal features merely intended as a guide.

## **Ground Floor**

Approx. 26.4 sq. metres (284.6 sq. feet)

## **First Floor**

Total area: approx. 52.7 sq. metres (566.7 sq. feet)

Plans are for layout purposes only and are not drawn to scale, with any doors, windows and other internal features merely intended as a guide. Plan produced using PlanUp.