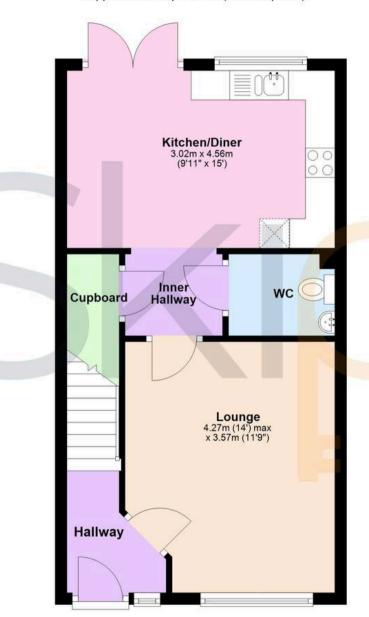

## **Ground Floor**

Approx. 37.1 sq. metres (399.6 sq. feet)

Plan produced using PlanUp.