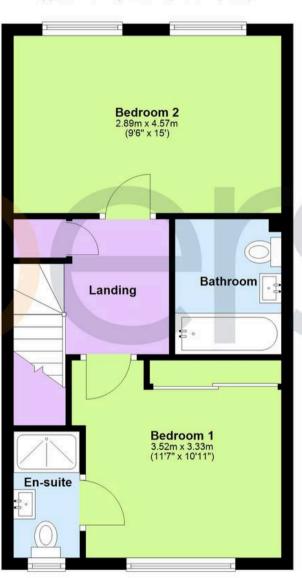

## **First Floor**

Approx. 40.9 sq. metres (440.3 sq. feet)

Total area: approx. 78.0 sq. metres (839.9 sq. feet)

Plans are for layout purposes only and are not drawn to scale, with any doors, windows and other internal features merely intended as a guide.

Plan produced using PlanUp.