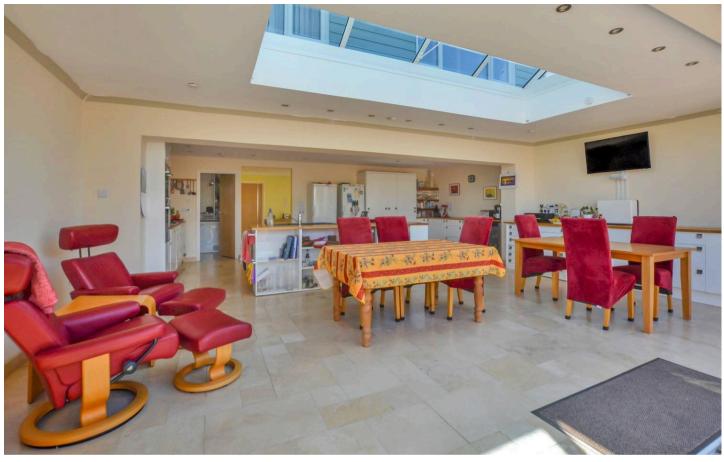

## **Entrance Hall**

Kitchen Area

23' 7" x 10' 11" (7.20m x 3.32m)

Family Room

23' 7" x 10' 11" (7.20m x 3.32m)

Bedroom

11' 10" x 10' 11" (3.61m x 3.32m)

Bedroom / Study