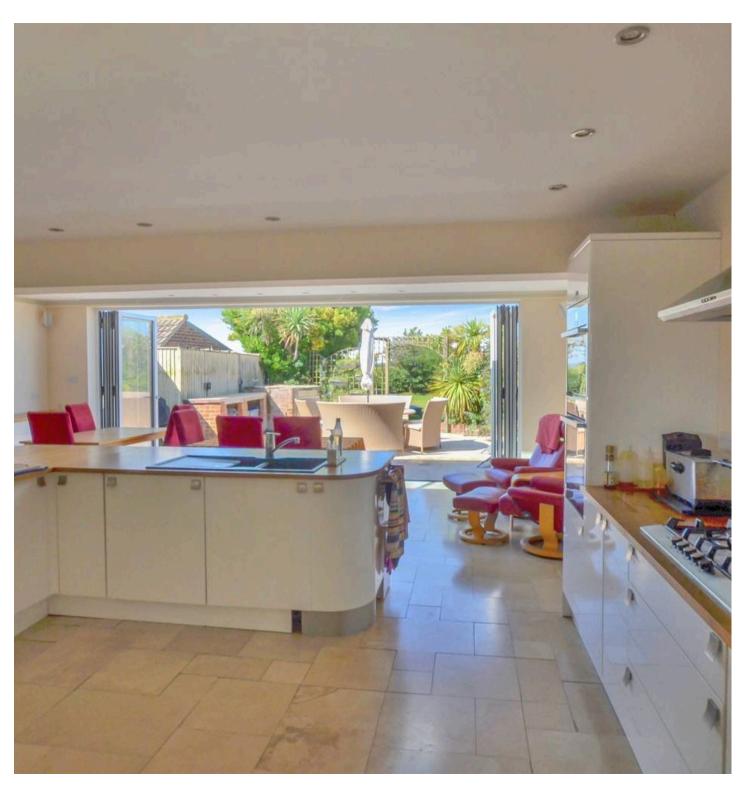

## The Wedge Coast Road

Littlestone, New Romney

Rare gem: stunning property with large garden, sea views & golf course views. Modern kitchen with seamless indoor-outdoor living. Spacious rooms, double garage & elegant features.

## **Entrance Hall**

Kitchen Area

23' 7" x 10' 11" (7.20m x 3.32m)

Family Room

23' 7" x 10' 11" (7.20m x 3.32m)

Bedroom

11' 10" x 10' 11" (3.61m x 3.32m)

Bedroom / Study