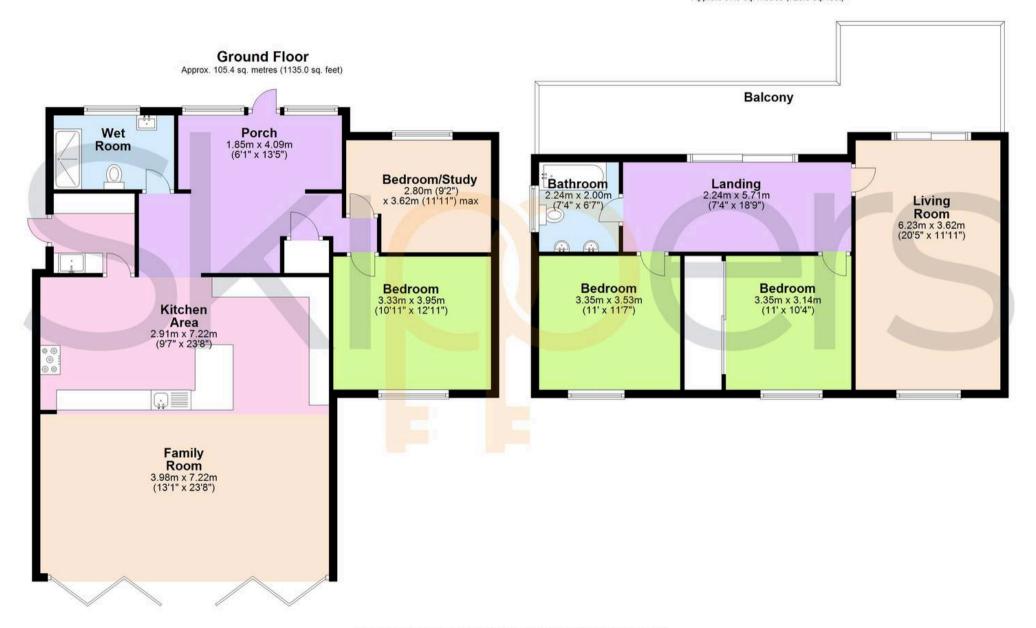

## **Entrance Hall**

Kitchen Area

23' 7" x 10' 11" (7.20m x 3.32m)

Family Room

23' 7" x 10' 11" (7.20m x 3.32m)

Bedroom

11' 10" x 10' 11" (3.61m x 3.32m)

Bedroom / Study

11' 10" x 9' 2" (3.61m x 2.80m)

**Utility Room** 

6' 6" x 6' 0" (1.97m x 1.82m)

**Wet Room** 

6' 0" x 8' 11" (1.84m x 2.71m)

Landing

7' 3" x 17' 0" (2.21m x 5.17m)

Living Room

20' 7" x 11' 11" (6.28m x 3.63m)

Bedroom

10' 3" x 10' 11" (3.12m x 3.34m)

Bedroom

11' 7" x 10' 11" (3.53m x 3.32m)

Bathroom

7' 3" x 6' 6" (2.20m x 1.98m)

## First Floor Approx. 67.5 sq. metres (726.8 sq. feet)

Total area: approx. 173.0 sq. metres (1861.8 sq. feet)