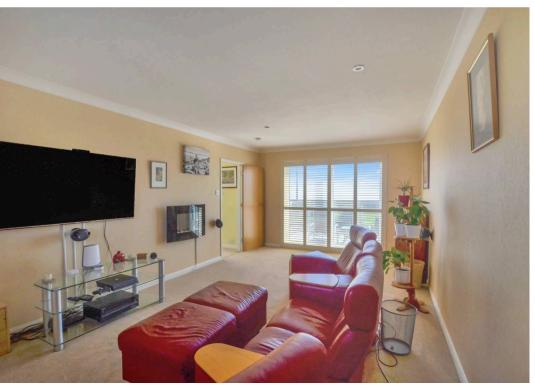

20' 7" x 11' 11" (6.28m x 3.63m)

Bedroom

10' 3" x 10' 11" (3.12m x 3.34m)

Bedroom

11' 7" x 10' 11" (3.53m x 3.32m)

Bathroom

7' 3" x 6' 6" (2.20m x 1.98m)