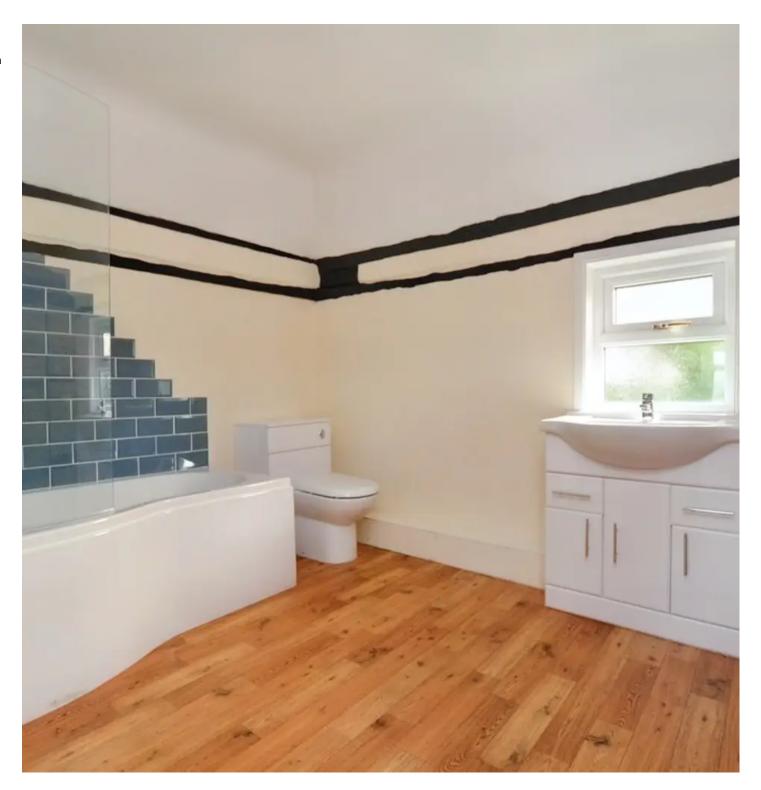

#### Bathroom

## 8' 12" x 7' 12" (2.74m x 2.44m)

Modern white suite comprising low level wc, wash hand basin with vanity cupboards under, obscure d/g window to side, exposed beams, panelled p-shaped bath with shower screen mixer tap and shower attachment, towel radiator.