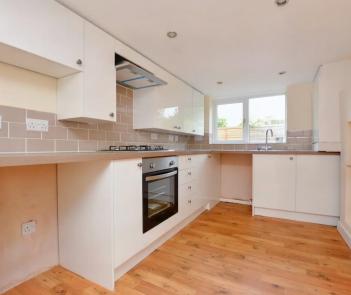

## Kitchen/Diner

## 12' 12" x 12' 12" (3.96m x 3.96m)

13'09 x 13'05 (max measurements) The property is accessed via a part glazed UPVc door which leads into the dining part of the kitchen/diner with window to side. The modern fitted kitchen offers a range of cupboards and drawers beneath work surfaces, there is a 4 ring gas hob with extractor fan over and low level oven, d/g window to side and inset spot lights. A cupboard houses the wall mounted boiler and there is also space and plumbing for washing machine and d/g window to side.