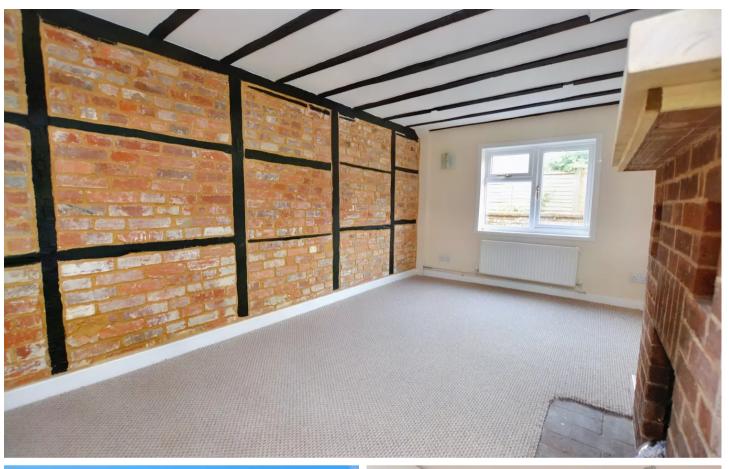

#### Lounge

### 12' 12" x 8' 12" (3.96m x 2.74m)

With pretty exposed beams and stairs leading to first floor, there is a d/g window to side and open fire place. Also a radiator, wall mounted lighting and carpeted flooring.