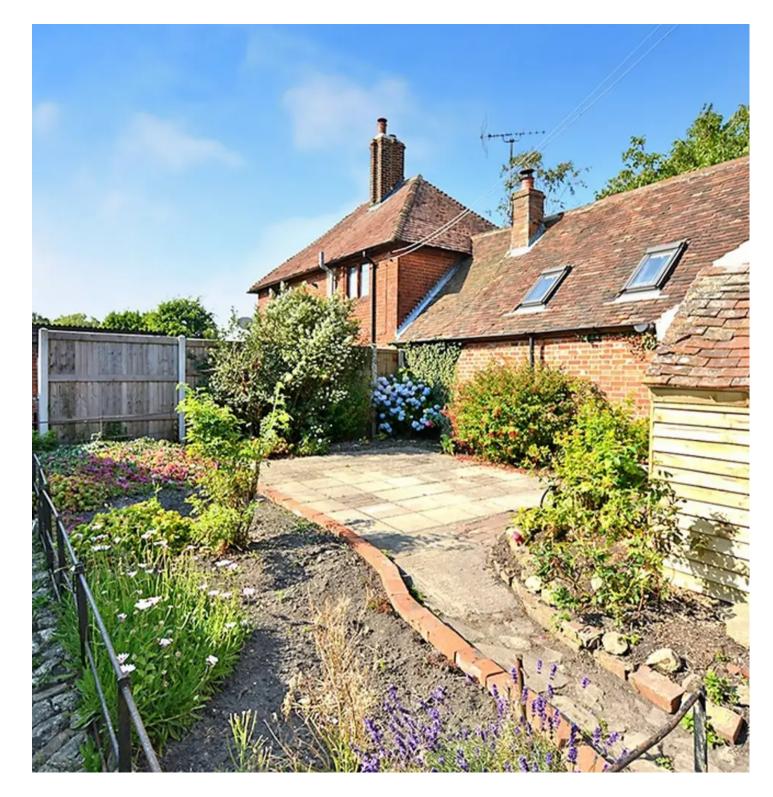

## GARDEN

The property is access via a cobbled stone foot path from the main village road with takes you through the court yard garden of number 1 forge cottages. The garden is mostly paved with flower and shrub borders,