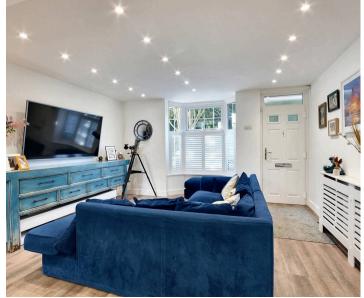

#### Lounge

#### 11' 2" x 13' 9" (3.41m x 4.20m)

uPVC door to front, bay window to front with window shutters, radiator, laminate wood flooring. Open to the Kitchen/Dining space.