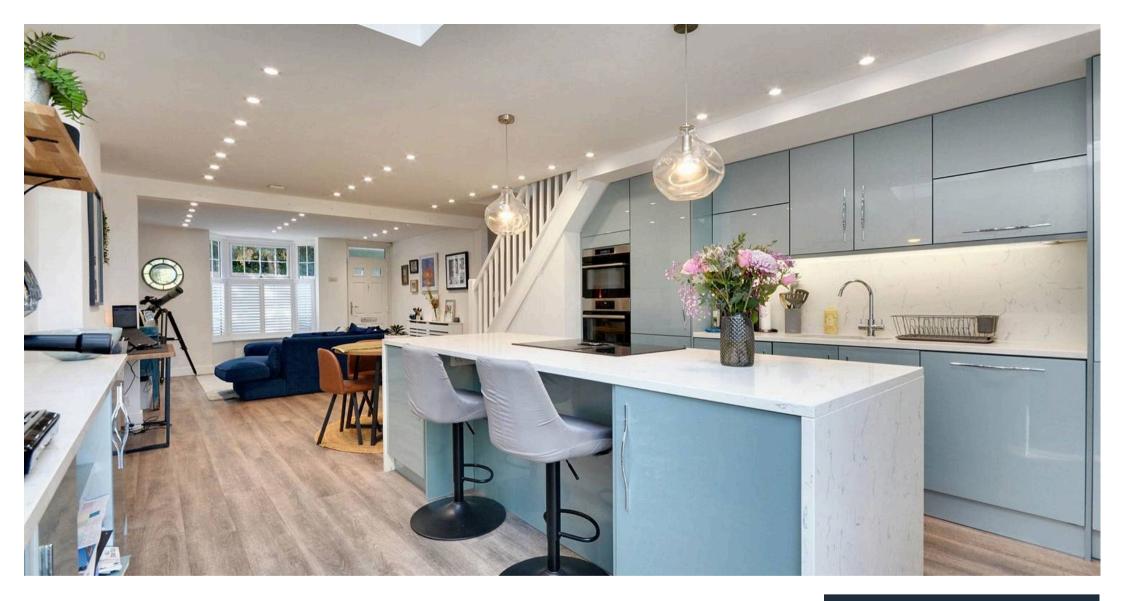

# Kitchen/Dining Room

# 21' 5" x 13' 7" (6.52m x 4.13m)

Modern open-plan kitchen/dining space, extended by the current owners and featuring electronically operated Velux roof windows. Glazed door to the garden. Stairs leading to the first floor with understairs cupboard. Radiator, laminate wood flooring. Kitchen comprising a mix of wall, base and island units with Quartz worksurfaces, under-slung 1.5 bowl stainless steel sink, built-in electric oven and combo oven, 4-zone induction hob with hidden extractor, fridge/freezer, dishwasher & washer/dryer.