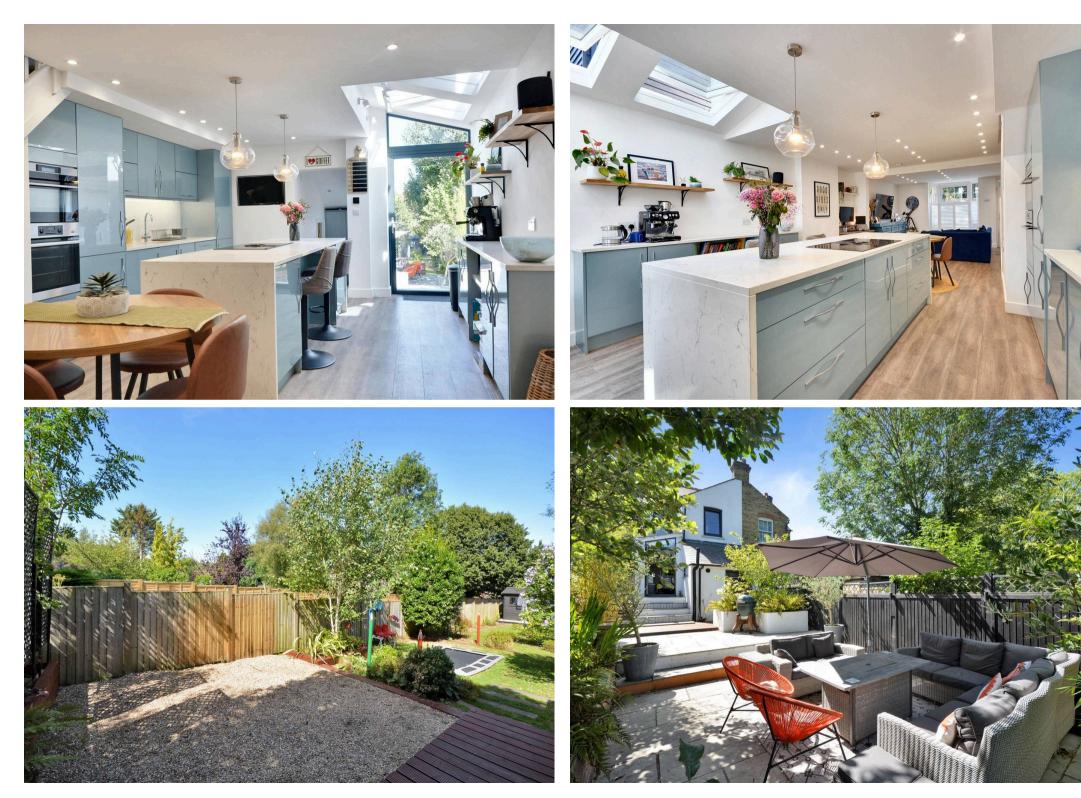

# Kitchen/Dining Room

# 21' 5" x 13' 7" (6.52m x 4.13m)

Modern open-plan kitchen/dining space, extended by the current owners and featuring electronically operated Velux roof windows. Glazed door to the garden. Stairs leading to the first floor with understairs cupboard. Radiator, laminate wood flooring. Kitchen comprising a mix of wall, base and island units with Quartz worksurfaces, under-slung 1.5 bowl stainless steel sink, built-in electric oven and combo oven, 4-zone induction hob with hidden extractor, fridge/freezer, dishwasher & washer/dryer.

Tenure: Freehold

- Extended to the rear and featuring open-plan living arrangement
- Generous rear garden, stretching to approx 120ft
- Potential for off street parking to the rear
- Convenient location with children's play park
  opposite