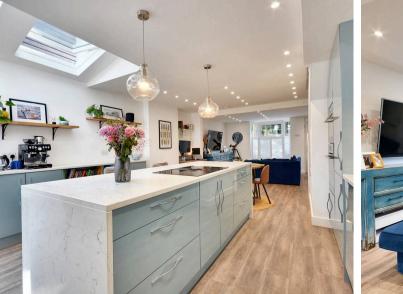

# Kitchen/Dining Room

# 21' 5" x 13' 7" (6.52m x 4.13m)

Modern open-plan kitchen/dining space, extended by the current owners and featuring electronically operated Velux roof windows. Glazed door to the garden. Stairs leading to the first floor with understairs cupboard. Radiator, laminate wood flooring. Kitchen comprising a mix of wall, base and island units with Quartz worksurfaces, under-slung 1.5 bowl stainless steel sink, built-in electric oven and combo oven, 4-zone induction hob with hidden extractor, fridge/freezer, dishwasher & washer/dryer.