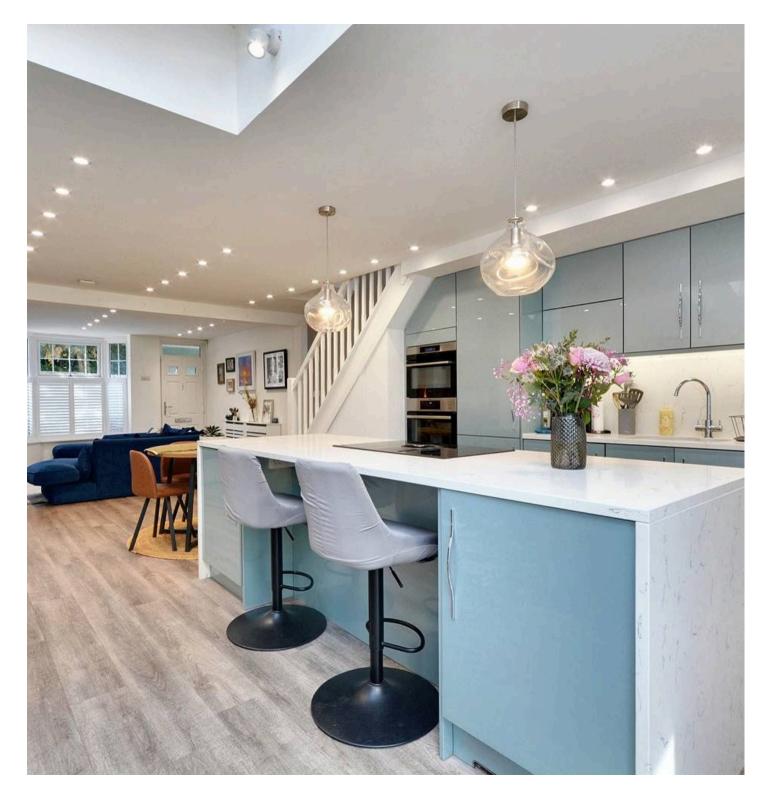

# Kitchen/Dining Room

# 21' 5" x 13' 7" (6.52m x 4.13m)

Modern open-plan kitchen/dining space, extended by the current owners and featuring electronically operated Velux roof windows. Glazed door to the garden. Stairs leading to the first floor with understairs cupboard. Radiator, laminate wood flooring. Kitchen comprising a mix of wall, base and island units with Quartz worksurfaces, under-slung 1.5 bowl stainless steel sink, built-in electric oven and combo oven, 4-zone induction hob with hidden extractor, fridge/freezer, dishwasher & washer/dryer.