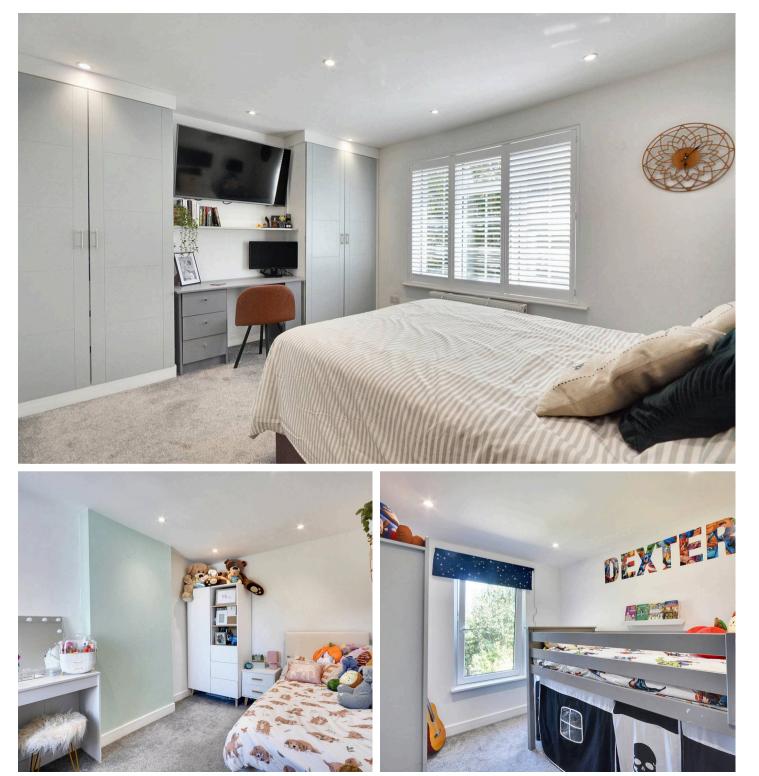

# Landing

Loft access, doors to each bedroom, generous storage cupboard, carpet laid to the stairs and landing.

# Bedroom 1

11' 3" x 13' 9" (3.43m x 4.20m) Window to the front and fitted shutters, built-in wardrobes, radiator, fitted carpet.

**Bedroom 2** 11' 10" x 7' 10" (3.60m x 2.39m) Window to the rear, radiator, fitted carpet.

#### Bedroom 3

8' 0" x 9' 0" (2.44m x 2.75m) Window to the rear, radiator, fitted carpet.

Total area: approx. 85.8 sq. metres (923.0 sq. feet)