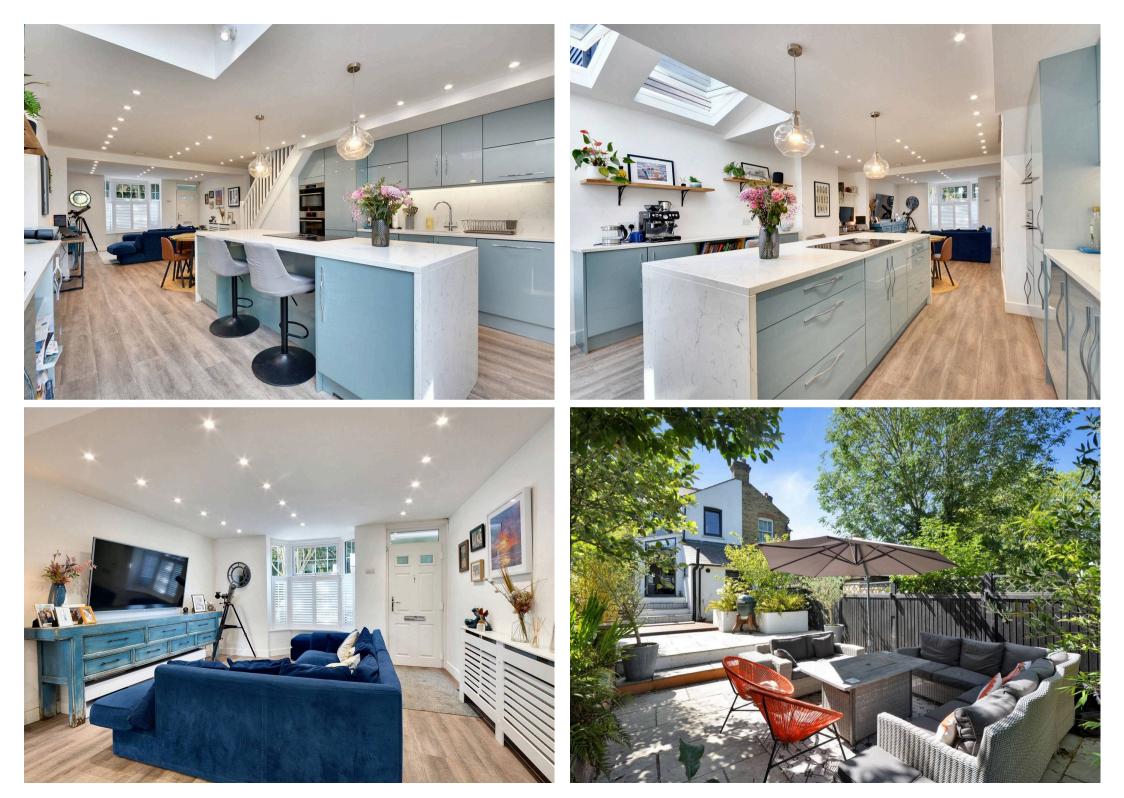

# Kitchen/Dining Room

# 21' 5" x 13' 7" (6.52m x 4.13m)

Modern open-plan kitchen/dining space, extended by the current owners and featuring electronically operated Velux roof windows. Glazed door to the garden. Stairs leading to the first floor with understairs cupboard. Radiator, laminate wood flooring. Kitchen comprising a mix of wall, base and island units with Quartz worksurfaces, under-slung 1.5 bowl stainless steel sink, built-in electric oven and combo oven, 4-zone induction hob with hidden extractor, fridge/freezer, dishwasher & washer/dryer.

Tenure: Freehold

- Extended to the rear and featuring open-plan living arrangement
- Generous rear garden, stretching to approx 120ft
- Potential for off street parking to the rear
- Convenient location with children's play park
  opposite