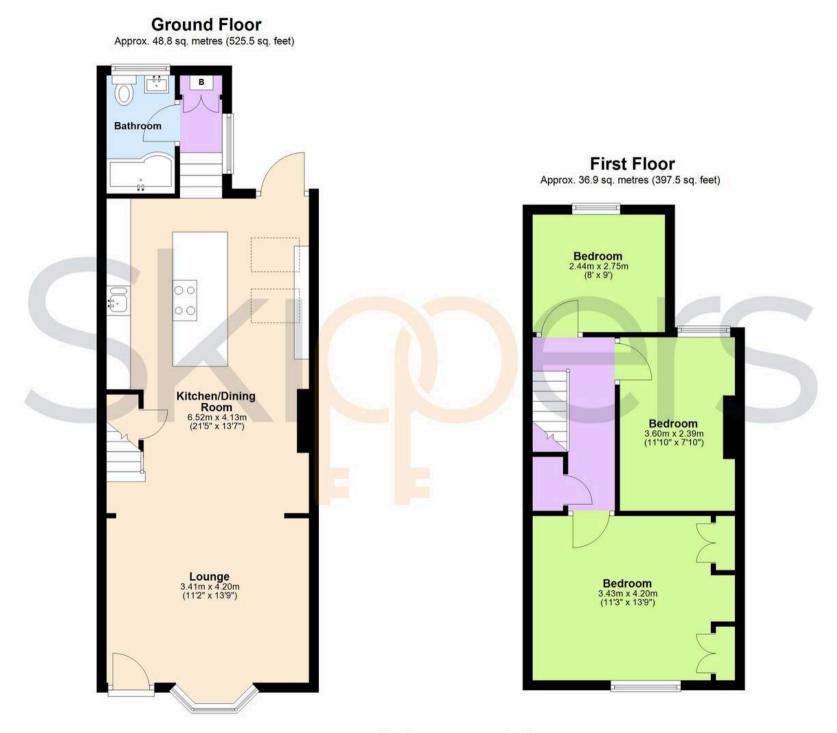

#### Lounge

#### 11' 2" x 13' 9" (3.41m x 4.20m)

uPVC door to front, bay window to front with window shutters, radiator, laminate wood flooring. Open to the Kitchen/Dining space.

# Kitchen/Dining Room

# 21' 5" x 13' 7" (6.52m x 4.13m)

Modern open-plan kitchen/dining space, extended by the current owners and featuring electronically operated Velux roof windows. Glazed door to the garden. Stairs leading to the first floor with understairs cupboard. Radiator, laminate wood flooring. Kitchen comprising a mix of wall, base and island units with Quartz worksurfaces, under-slung 1.5 bowl stainless steel sink, built-in electric oven and combo oven, 4-zone induction hob with hidden extractor, fridge/freezer, dishwasher & washer/dryer.

# Lobby

Stairs down from kitchen, cupboard housing central boiler, radiator, tiled flooring.

# Bathroom

Comprising a 'P' shared bath with mixer taps and shower over, WC, wash basin with storage beneath, radiator, extractor, partly tiled walls and tiled flooring. Window to the rear.

# Landing

Loft access, doors to each bedroom, generous storage cupboard, carpet laid to the stairs and landing.

# Bedroom 1

11' 3" x 13' 9" (3.43m x 4.20m) Window to the front and fitted shutters, built-in wardrobes, radiator, fitted carpet.

**Bedroom 2** 11' 10" x 7' 10" (3.60m x 2.39m) Window to the rear, radiator, fitted carpet.

#### Bedroom 3

8' 0" x 9' 0" (2.44m x 2.75m) Window to the rear, radiator, fitted carpet.

Total area: approx. 85.8 sq. metres (923.0 sq. feet)