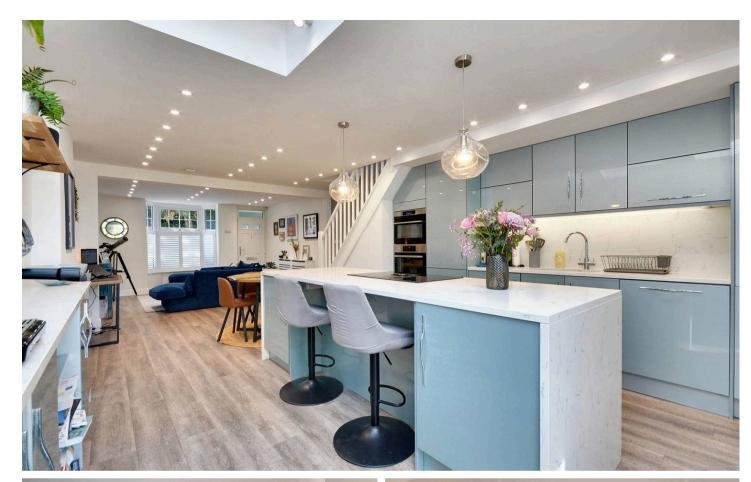

# Kitchen/Dining Room

# 21' 5" x 13' 7" (6.52m x 4.13m)

Modern open-plan kitchen/dining space, extended by the current owners and featuring electronically operated Velux roof windows. Glazed door to the garden. Stairs leading to the first floor with understairs cupboard. Radiator, laminate wood flooring. Kitchen comprising a mix of wall, base and island units with Quartz worksurfaces, under-slung 1.5 bowl stainless steel sink, built-in electric oven and combo oven, 4-zone induction hob with hidden extractor, fridge/freezer, dishwasher & washer/dryer.