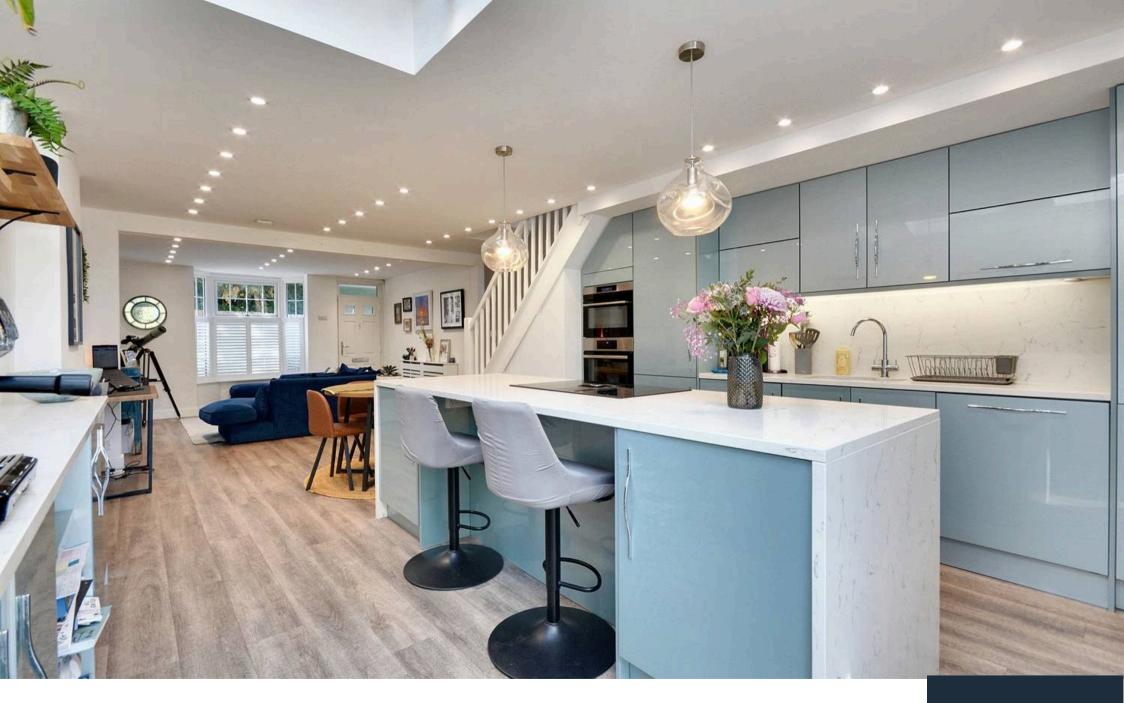

# Kitchen/Dining Room

# 21' 5" x 13' 7" (6.52m x 4.13m)

Modern open-plan kitchen/dining space, extended by the current owners and featuring electronically operated Velux roof windows. Glazed door to the garden. Stairs leading to the first floor with understairs cupboard. Radiator, laminate wood flooring. Kitchen comprising a mix of wall, base and island units with Quartz worksurfaces, under-slung 1.5 bowl stainless steel sink, built-in electric oven and combo oven, 4-zone induction hob with hidden extractor, fridge/freezer, dishwasher & washer/dryer.