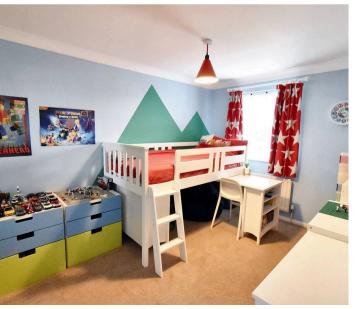

#### Bedroom 2

13' 1" x 8' 8" (3.99m x 2.64m)

Carpet to floor, Double glazed window to front, built in wardrobe. Radiator.

### Bedroom 3

11' 11" x 8' 8" (3.63m x 2.64m)

Carpet to floor, built in wardrobe, window to rear, Radiator.

#### Bedroom 4

9' 11" x 8' 7" (3.02m x 2.62m)

Carpet to floor, radiator, window to rear, built in wardrobe.