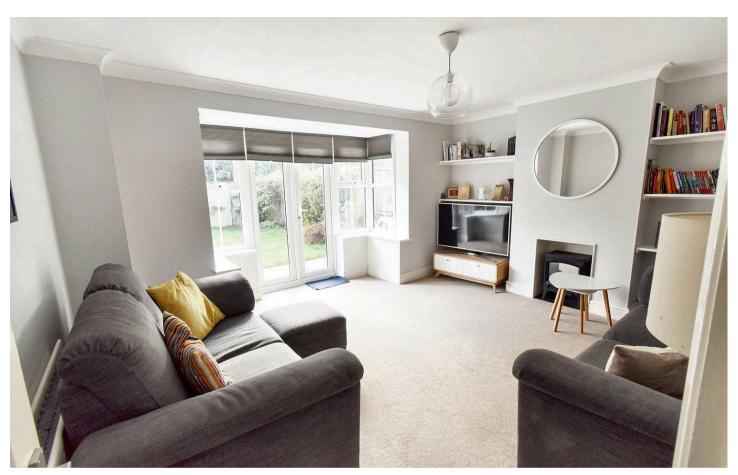

# Lounge

14' 6" x 14' 2" (4.42m x 4.32m)

Carpet to floor, Double glazed windows and door to garden. Electric Feature fire.