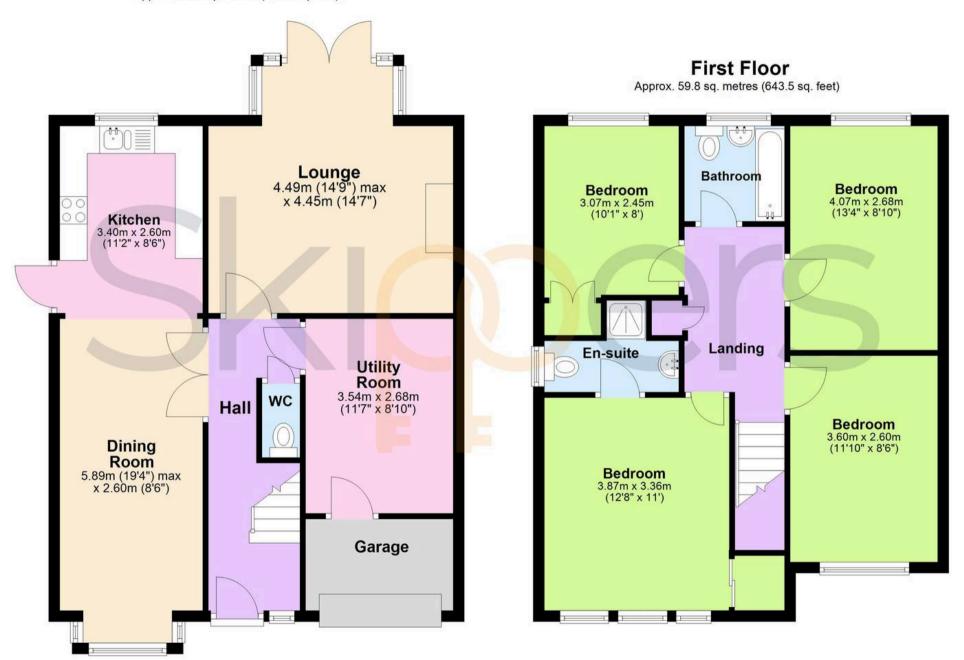

# **Ground Floor**

Approx. 66.5 sq. metres (715.6 sq. feet)

Total area: approx. 126.3 sq. metres (1359.2 sq. feet)

# Hallway

Hallway, wooden floor, radiator.

#### kitchen

11' 1" x 8' 7" (3.38m x 2.62m)

Wooden floor, radiator, double glazed window to rear, space for American fridge freezer, integral dishwasher, Zanussi electric oven and grill. Induction hob with extractor over. Double sink with drainer and mixer tap.

# Dining room

17' 3" x 8' 7" (5.26m x 2.62m)

Wooden floor, radiator, double glazed window to front and door to side.

# Lounge

14' 6" x 14' 2" (4.42m x 4.32m)

Carpet to floor, Double glazed windows and door to garden. Electric Feature fire.

# **Utility room**

11' 7" x 8' 8" (3.53m x 2.64m)

Partly converted garage to allow for a utility room and storage.

### Cloakroom

Cloakroom with toilet, sink and basin.

# Bedroom 1

12' 1" x 11' 5" (3.68m x 3.48m)

Carpet to floor, triple aspect windows to front, built in wardrobe. Radiator

### **Ensuite**

En-suite, with overhead rain shower and and hair wash attachment. Sink with built in storage under. Toilet and basin.

#### Bedroom 2

13' 1" x 8' 8" (3.99m x 2.64m)

Carpet to floor, Double glazed window to front, built in wardrobe. Radiator.

### Bedroom 3

11' 11" x 8' 8" (3.63m x 2.64m)

Carpet to floor, built in wardrobe, window to rear, Radiator.

#### Bedroom 4

9' 11" x 8' 7" (3.02m x 2.62m)

Carpet to floor, radiator, window to rear, built in wardrobe.