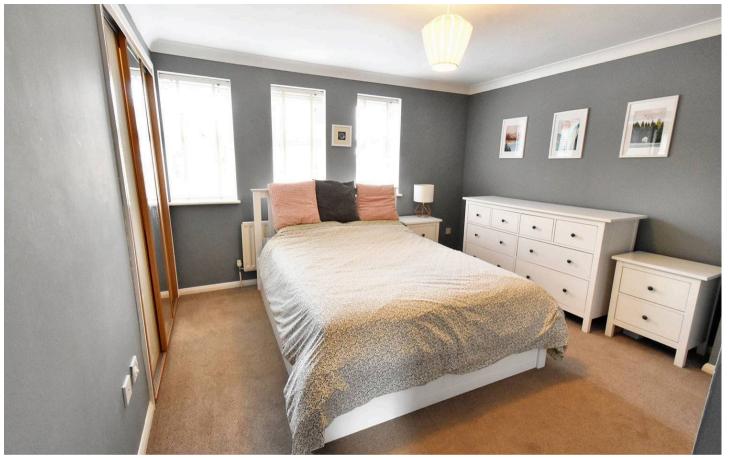

# Bedroom 1

12' 1" x 11' 5" (3.68m x 3.48m)

Carpet to floor, triple aspect windows to front, built in wardrobe. Radiator

### **Ensuite**

En-suite, with overhead rain shower and and hair wash attachment. Sink with built in storage under. Toilet and basin.