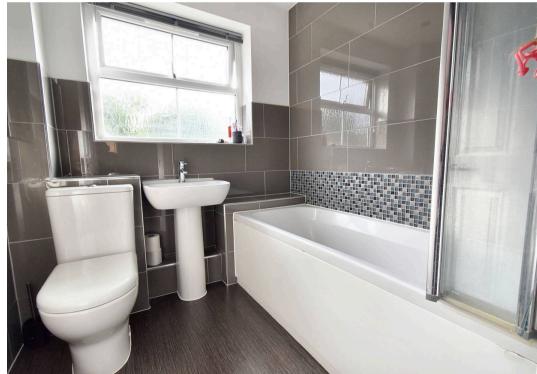

### **Ensuite**

En-suite, with overhead rain shower and and hair wash attachment. Sink with built in storage under. Toilet and basin.