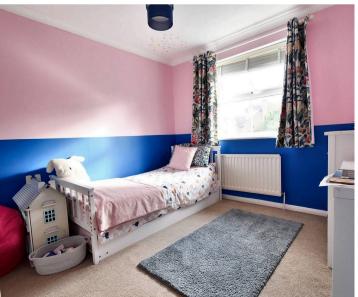

#### Bedroom 2

13' 1" x 8' 8" (3.99m x 2.64m)

Carpet to floor, Double glazed window to front, built in wardrobe. Radiator.

### Bedroom 3

11' 11" x 8' 8" (3.63m x 2.64m)

Carpet to floor, built in wardrobe, window to rear, Radiator.

#### Bedroom 4

9' 11" x 8' 7" (3.02m x 2.62m)

Carpet to floor, radiator, window to rear, built in wardrobe.