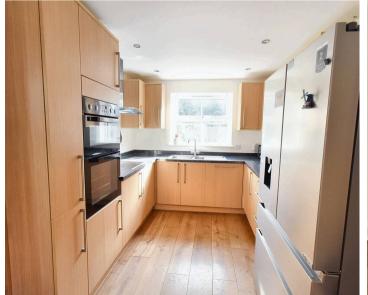

#### kitchen

11' 1" x 8' 7" (3.38m x 2.62m)

Wooden floor, radiator, double glazed window to rear, space for American fridge freezer, integral dishwasher, Zanussi electric oven and grill. Induction hob with extractor over. Double sink with drainer and mixer tap.