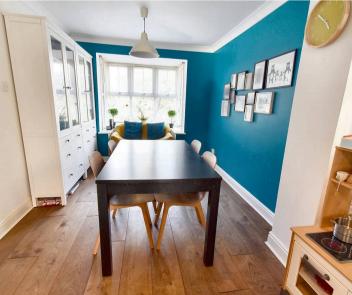

# Dining room

17' 3" x 8' 7" (5.26m x 2.62m)

Wooden floor, radiator, double glazed window to front and door to side.