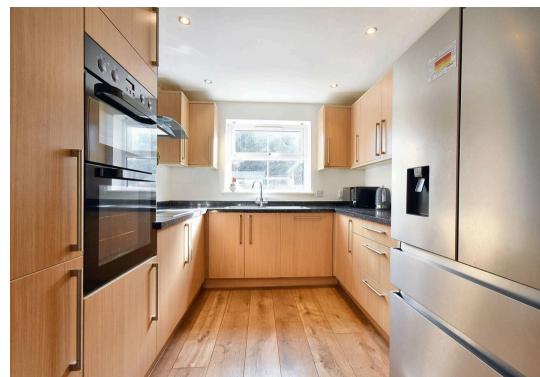

#### kitchen

11' 1" x 8' 7" (3.38m x 2.62m)

Wooden floor, radiator, double glazed window to rear, space for American fridge freezer, integral dishwasher, Zanussi electric oven and grill. Induction hob with extractor over. Double sink with drainer and mixer tap.