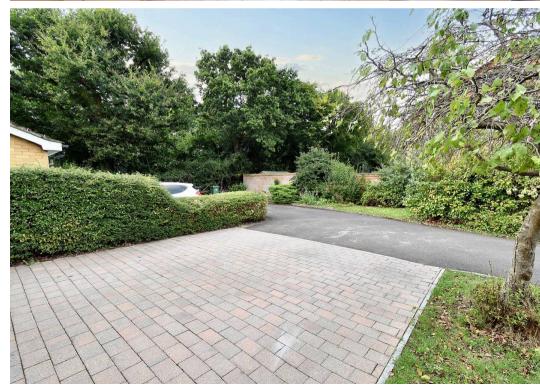

# 35 Farrers Walk

Kingsnorth, Ashford

Council Tax band: E

Tenure: Freehold

- Blocked paved driveway for 2 cars
- Private enclosed garden
- Zanussi electric oven and extractor fan
- Integral dishwasher
- Loft is boarded with with ladder and light.
- Electric feature fire
- Four double bedrooms all with build in wardrobes
- Ensuite with rain head shower and hair wash attachment.
- Cloakroom