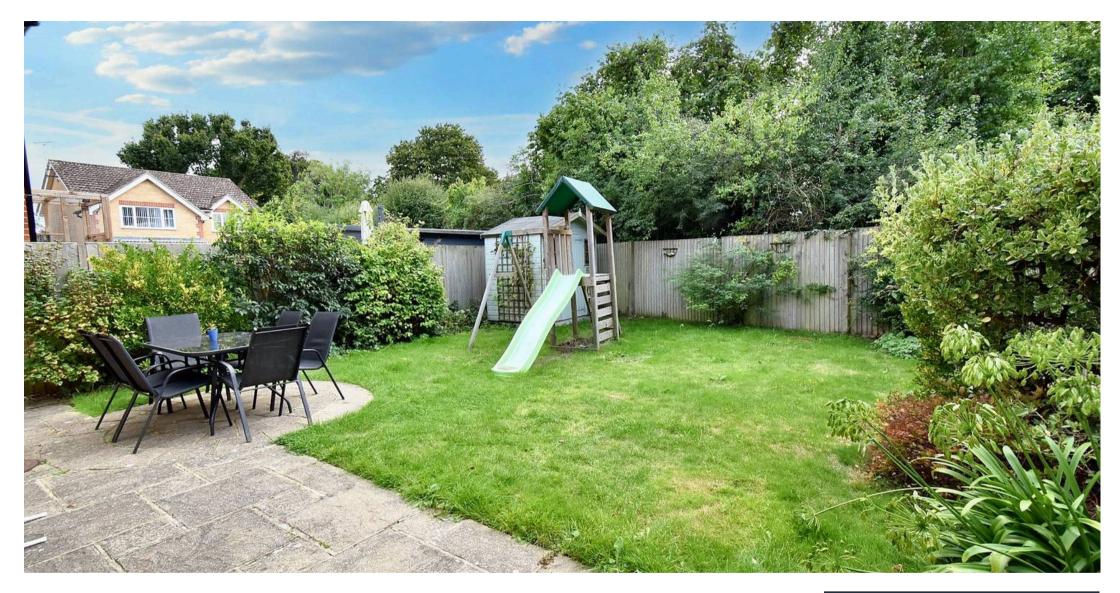

# 35 Farrers Walk

Kingsnorth, Ashford

Council Tax band: E

Tenure: Freehold

- Blocked paved driveway for 2 cars
- Private enclosed garden
- Zanussi electric oven and extractor fan
- Integral dishwasher
- Loft is boarded with with ladder and light.
- Electric feature fire
- Four double bedrooms all with build in wardrobes
- Ensuite with rain head shower and hair wash attachment.
- Cloakroom