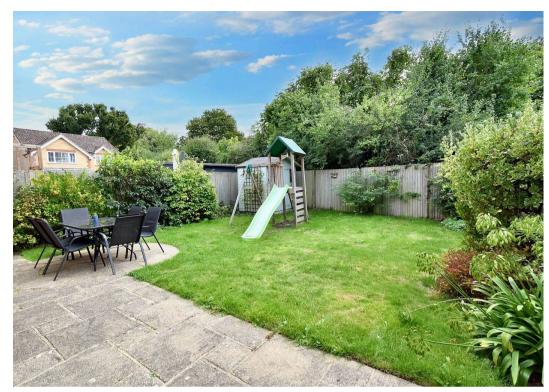

# 35 Farrers Walk

Kingsnorth, Ashford

Council Tax band: E

Tenure: Freehold

- Blocked paved driveway for 2 cars
- Private enclosed garden
- Zanussi electric oven and extractor fan
- Integral dishwasher
- Loft is boarded with with ladder and light.
- Electric feature fire
- Four double bedrooms all with build in wardrobes
- Ensuite with rain head shower and hair wash attachment.
- Cloakroom

# Lounge

14' 6" x 14' 2" (4.42m x 4.32m)

Carpet to floor, Double glazed windows and door to garden. Electric Feature fire.