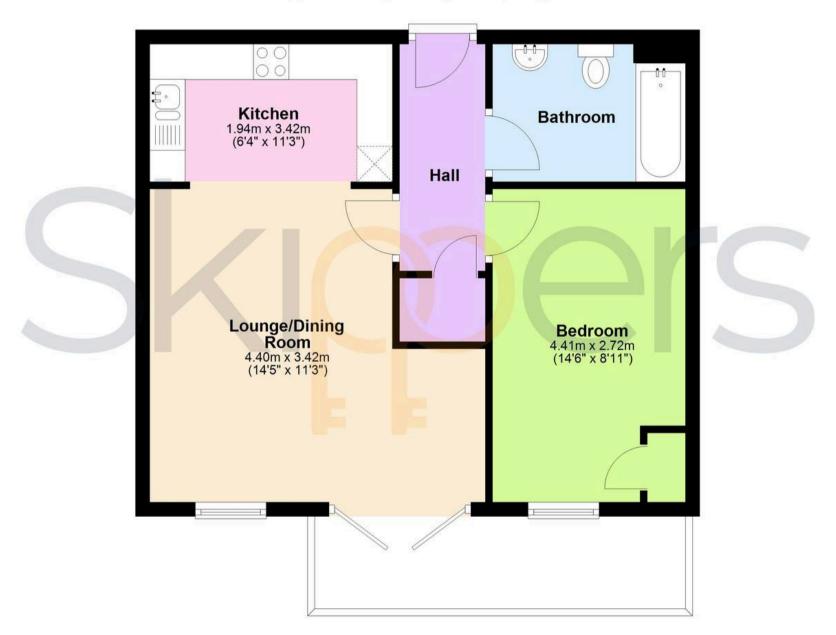

## **Second Floor**

Approx. 48.7 sq. metres (523.8 sq. feet)

## Total area: approx. 48.7 sq. metres (523.8 sq. feet)