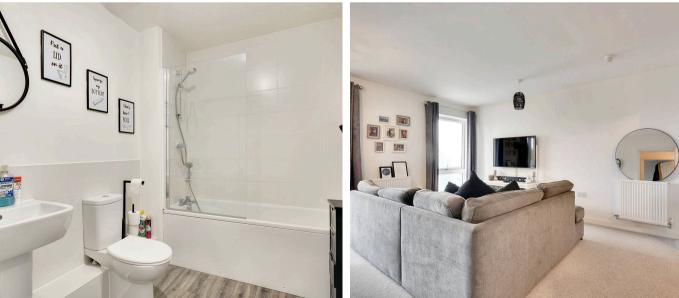

#### Bathroom

Comprising a bath with mixer taps and hand shower attachment plus thermostatic shower above with glass shower screen, WC, wash basin, extractor fan, shaver socket, radiator, partly tiled walls and vinyl flooring.

### Lounge/Diner

Window and doors to the front and leading onto the balcony, radiator, fitted carpet. Open to the kitchen.