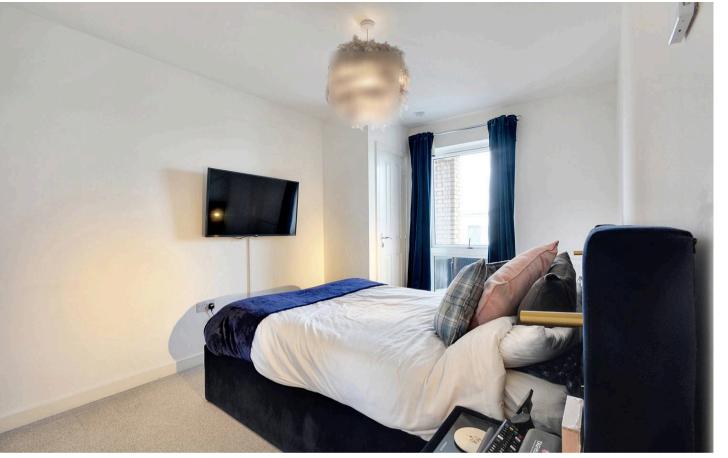

#### Bedroom

Window to the front, cupboard housing central heating boiler, radiator, fitted carpet.