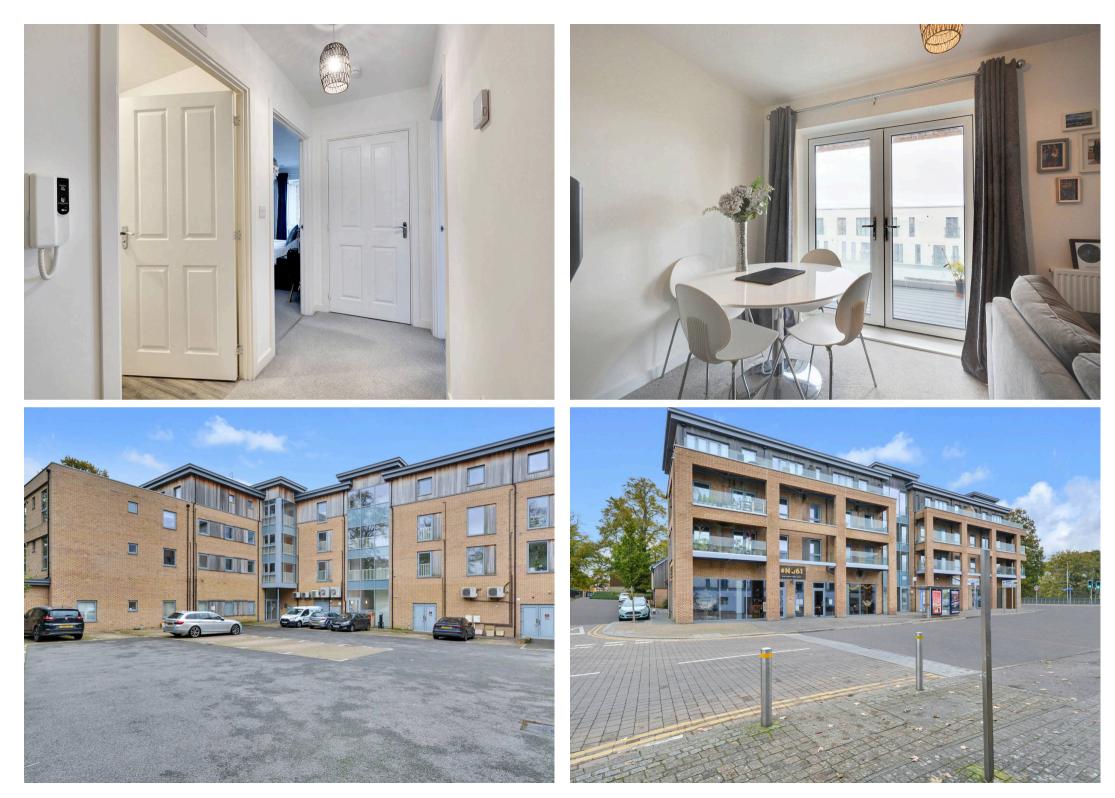

#### **Communal Hallway**

Communal hallway with stairs leading to the upper floors and loft access, door to parking area.

#### Hallway

Door from communal hallway, doors to each room, large storage cupboard , door entry system, radiator, fitted carpet.

### Lounge/Diner

Window and doors to the front and leading onto the balcony, radiator, fitted carpet. Open to the kitchen.

#### Kitchen

Fitted kitchen comprising matching wall and base units with work surfaces over, inset stainless steel 1.5 bowl sink/drainer, built-in electric oven with 4-burner gas hob and extractor hood above, space and plumbing for freestanding washing machine and dishwasher. Extractor fan and vinyl flooring.

#### Bedroom

Window to the front, cupboard housing central heating boiler, radiator, fitted carpet.

#### Bathroom

Comprising a bath with mixer taps and hand shower attachment plus thermostatic shower above with glass shower screen, WC, wash basin, extractor fan, shaver socket, radiator, partly tiled walls and vinyl flooring.