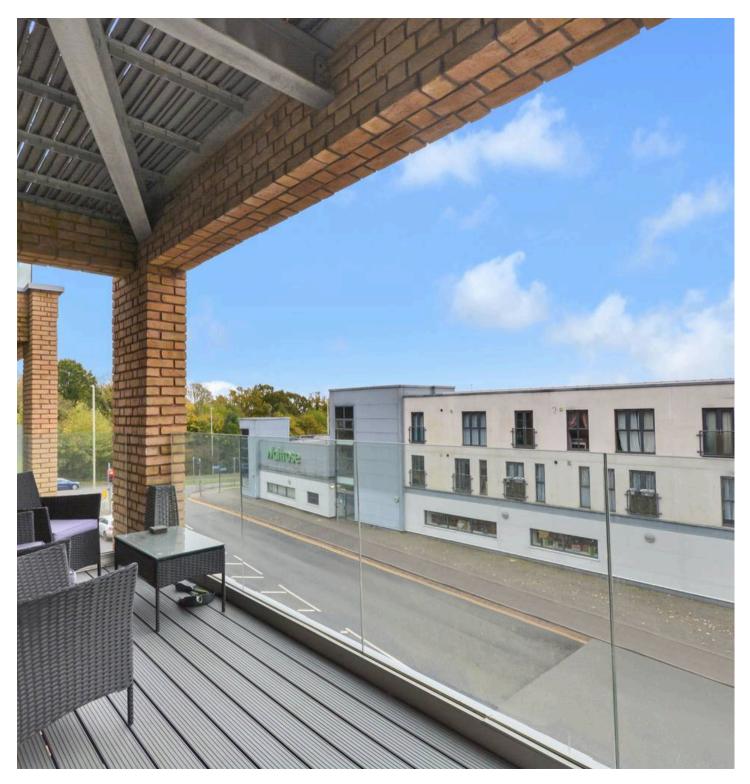

### Lounge/Diner

Window and doors to the front and leading onto the balcony, radiator, fitted carpet. Open to the kitchen.