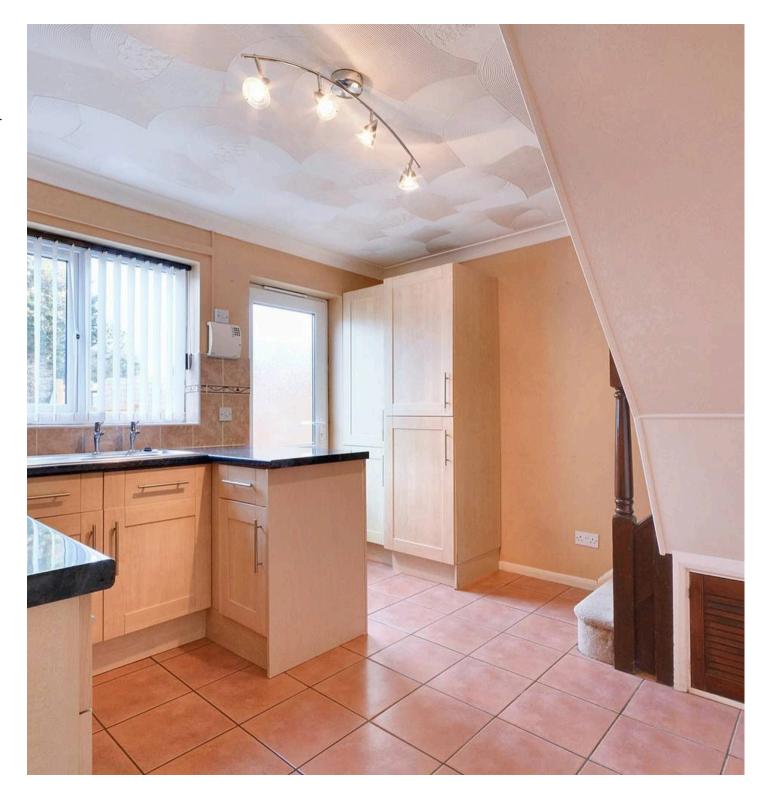

### Kitchen/Diner

Fitted kitchen comprising matching wall and base units with work surfaces over, inset stainless steel sink/drainer, built-in electric oven with 4-zone induction hob and extractor hood above, built-in fridge/freezer, larder cupboard, plumbing and space for washing machine. Tiles splash back and tiles flooring. Window and door to the garden.