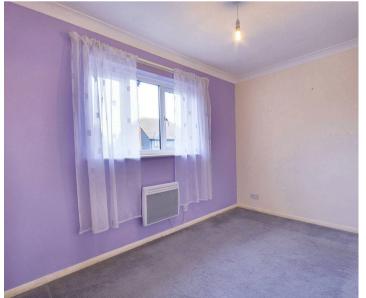

#### Bedroom 1

Windows to the front, electric radiator, fitted carpet.

#### Bedroom 2

Window to the rear, electric radiator, fitted carpet.