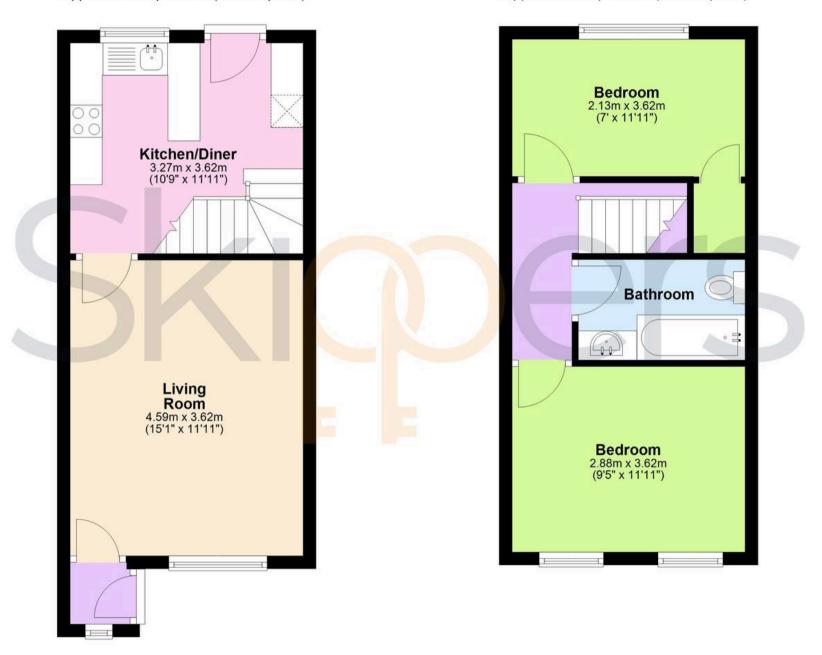

#### Porch

Wooden door and window to the front, coat hooks, fitted carpet. Door into lounge.

## Living Room

Window to the front, electric fire, fitted carpet.

### Kitchen/Diner

Fitted kitchen comprising matching wall and base units with work surfaces over, inset stainless steel sink/drainer, built-in electric oven with 4-zone induction hob and extractor hood above, built-in fridge/freezer, larder cupboard, plumbing and space for washing machine. Tiles splash back and tiles flooring. Window and door to the garden.

#### Landing

Loft access, carpet fitted to the stairs and landing.

#### Bedroom 1

Windows to the front, electric radiator, fitted carpet.

#### Bedroom 2

Window to the rear, electric radiator, fitted carpet.

#### **Bathroom**

Comprising a bath with mixer taps, glass shower screen and electric shower over, WC, wash basin with storage beneath, electric towel radiator, extractor fan, tiled walls and vinyl flooring.

**Ground Floor** 

Approx. 29.7 sq. metres (320.2 sq. feet)

**First Floor** 

Approx. 28.8 sq. metres (310.2 sq. feet)

Total area: approx. 58.6 sq. metres (630.4 sq. feet)