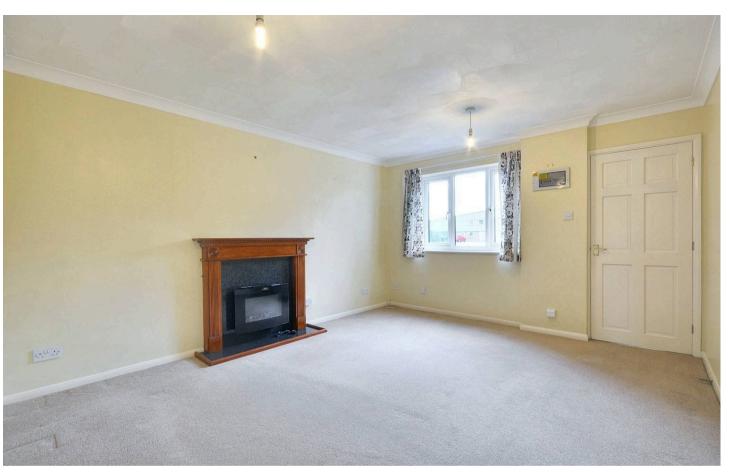

itted carpet.

### Kitchen/Diner

Fitted kitchen comprising matching wall and base units with work surfaces over, inset stainless steel sink/drainer, built-in electric oven with 4-zone induction hob and extractor hood above, built-in fridge/freezer, larder cupboard, plumbing and space for washing machine. Tiles splash back and tiles flooring. Window and door to the garden.

#### Landing

Loft access, carpet fitted to the stairs and landing.

#### Bedroom 1

Windows to the front, electric radiator, fitted carpet.

#### Bedroom 2

Window to the rear, electric radiator, fitted carpet.

#### **Bathroom**

Comprising a bath with mixer taps, glass shower screen and electric shower over, WC, wash basin with storage beneath, electric towel radiator, extractor fan, tiled walls and vinyl flooring.















**Ground Floor** 

Approx. 29.7 sq. metres (320.2 sq. feet)

**First Floor** 

Approx. 28.8 sq. metres (310.2 sq. feet)



Total area: approx. 58.6 sq. metres (630.4 sq. feet)



# Skippers Estate Agents - Ashford

5 Kings Parade High Street, Ashford - TN24 8TA

01233 632383

ashford@skippers-ea.co.uk

skippers-ea.co.uk