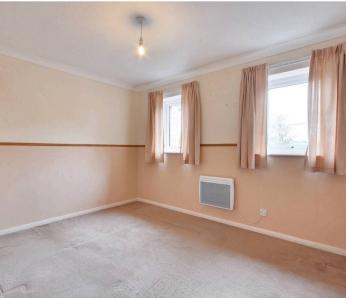

## Living Room

Window to the front, electric fire, fitted carpet.

#### Bedroom 1

Windows to the front, electric radiator, fitted carpet.

#### Bedroom 2

Window to the rear, electric radiator, fitted carpet.