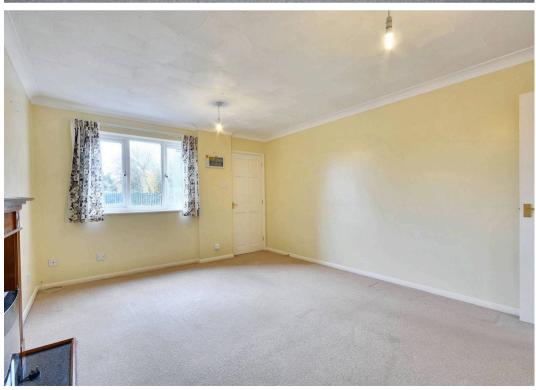

.

### Kitchen/Diner

Fitted kitchen comprising matching wall and base units with work surfaces over, inset stainless steel sink/drainer, built-in electric oven with 4-zone induction hob and extractor hood above, built-in fridge/freezer, larder cupboard, plumbing and space for washing machine. Tiles splash back and tiles flooring. Window and door to the garden.

#### Landing

Loft access, carpet fitted to the stairs and landing.

#### Bedroom 1

Windows to the front, electric radiator, fitted carpet.

#### Bedroom 2

Window to the rear, electric radiator, fitted carpet.

#### **Bathroom**

Comprising a bath with mixer taps, glass shower screen and electric shower over, WC, wash basin with storage beneath, electric towel radiator, extractor fan, tiled walls and vinyl flooring.















**Ground Floor** 

Approx. 29.7 sq. metres (320.2 sq. feet)

**First Floor** 

Approx. 28.8 sq. metres (310.2 sq. feet)



Total area: approx. 58.6 sq. metres (630.4 sq. feet)



# Skippers Estate Agents - Ashford

5 Kings Parade High Street, Ashford - TN24 8TA

01233 632383

ashford@skippers-ea.co.uk

skippers-ea.co.uk