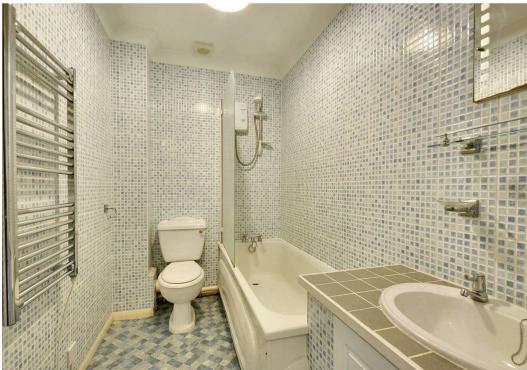

#### **Bathroom**

Comprising a bath with mixer taps, glass shower screen and electric shower over, WC, wash basin with storage beneath, electric towel radiator, extractor fan, tiled walls and vinyl flooring.