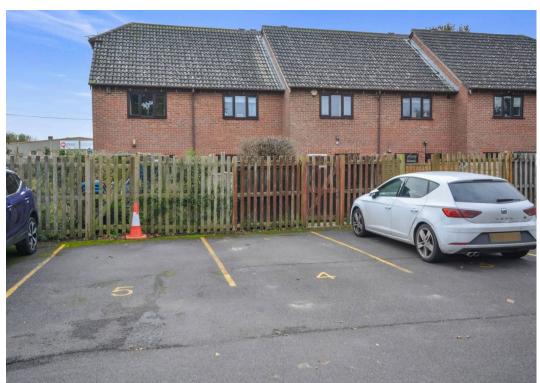

Council Tax band: C

Tenure: Freehold

- Two-bedroom terraced house
- Double glazing throughout
- Enclosed garden to the rear
- Two allocated parking spaces
- Popular Kingsnorth area
- No onward chain