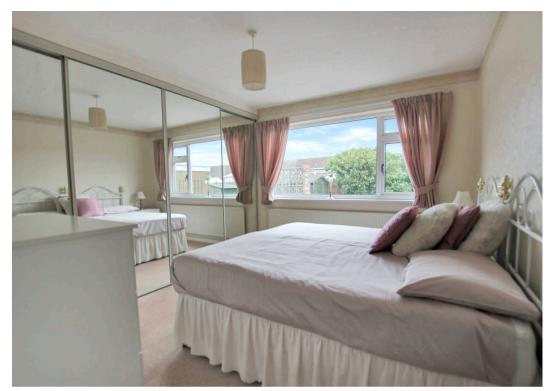

## Bedroom

12' 0" x 9' 11" (3.65m x 3.03m)

# Bedroom

11' 11" x 11' 11" (3.63m x 3.62m)

## Bedroom

10' 2" x 8' 8" (3.10m x 2.64m)