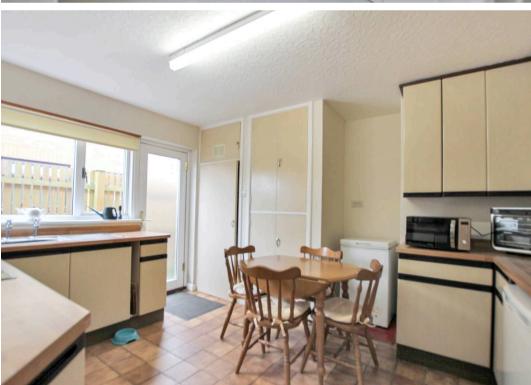

edrooms, well-appointed bathroom. Low maintenance garden, garage, and driveway. Chain-free, close to amenities and beach, excellent transport links. Contact us now for a viewing!

Council Tax band: D

Tenure: Freehold

EPC Energy Efficiency Rating: B

**EPC Environmental Impact Rating: B** 

- Three Bedroom
- Detached Bungalow
- Large Living Room
- Kitchen/Breakfast Room
- Wet Room
- Separate WC
- Close to Local Shops
- Low Maintenance Garden







#### Porch

# Hallway

# Living Room

20' 1" x 22' 2" (6.13m x 6.75m)

## Kitchen

13' 4" x 12' 9" (4.06m x 3.89m)

## Bedroom

12' 0" x 9' 11" (3.65m x 3.03m)

# Bedroom

11' 11" x 11' 11" (3.63m x 3.62m)

## Bedroom

10' 2" x 8' 8" (3.10m x 2.64m)

## **Wet Room**

5' 10" x 6' 9" (1.79m x 2.05m)

#### Wc

2' 8" x 6' 9" (0.82m x 2.05m)









# **Ground Floor**

Approx. 98.7 sq. metres (1062.1 sq. feet)



Total area: approx. 98.7 sq. metres (1062.1 sq. feet)



# Skippers Estate Agents New Romney

55 High Street - TN28 8AH

01797 362898