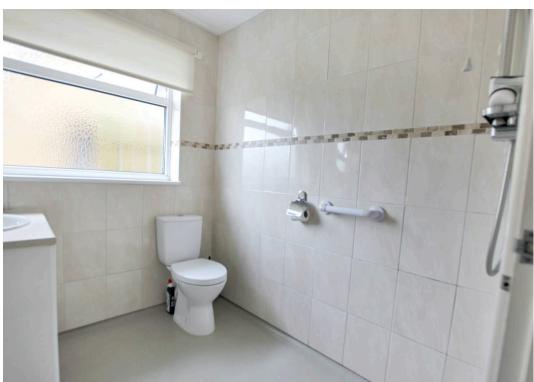

## **Wet Room**

5' 10" x 6' 9" (1.79m x 2.05m)

#### Wc

2' 8" x 6' 9" (0.82m x 2.05m)