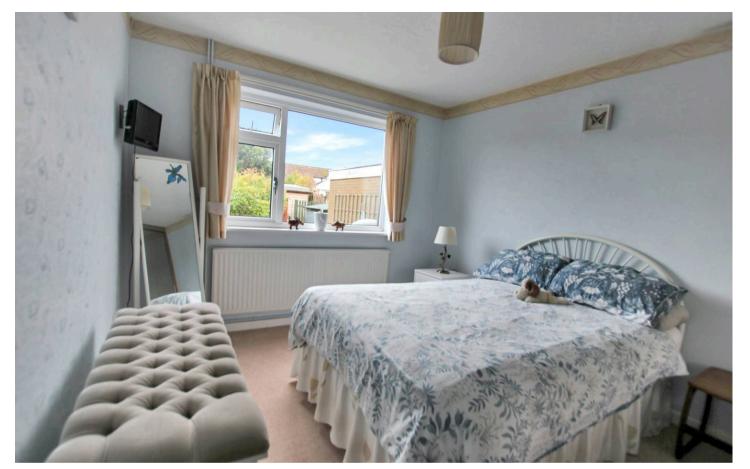

## Bedroom

12' 0" x 9' 11" (3.65m x 3.03m)

# Bedroom

11' 11" x 11' 11" (3.63m x 3.62m)

## Bedroom

10' 2" x 8' 8" (3.10m x 2.64m)