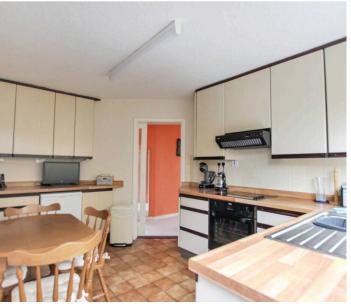

# Williamson Road

Lydd On Sea, Romney Marsh

Stunning 3-bed detached bungalow in Greatstone with spacious living room, ample kitchen, 3 double bedrooms, well-appointed bathroom. Low maintenance garden, garage, and driveway. Chain-free, close to amenities and beach, excellent transport links. Contact us now for a viewing!

Council Tax band: D

Tenure: Freehold

EPC Energy Efficiency Rating: B

**EPC Environmental Impact Rating: B** 

- Three Bedroom
- Detached Bungalow
- Large Living Room
- Kitchen/Breakfast Room
- Wet Room
- Separate WC
- Close to Local Shops
- Low Maintenance Garden







#### Porch

# Hallway

# Living Room

20' 1" x 22' 2" (6.13m x 6.75m)

## Kitchen

13' 4" x 12' 9" (4.06m x 3.89m)

## Bedroom

12' 0" x 9' 11" (3.65m x 3.03m)

# Bedroom

11' 11" x 11' 11" (3.63m x 3.62m)

## Bedroom

10' 2" x 8' 8" (3.10m x 2.64m)

## **Wet Room**

5' 10" x 6' 9" (1.79m x 2.05m)

#### Wc

2' 8" x 6' 9" (0.82m x 2.05m)









# **Ground Floor**

Approx. 98.7 sq. metres (1062.1 sq. feet)



Total area: approx. 98.7 sq. metres (1062.1 sq. feet)



# Skippers Estate Agents New Romney

55 High Street - TN28 8AH

01797 362898