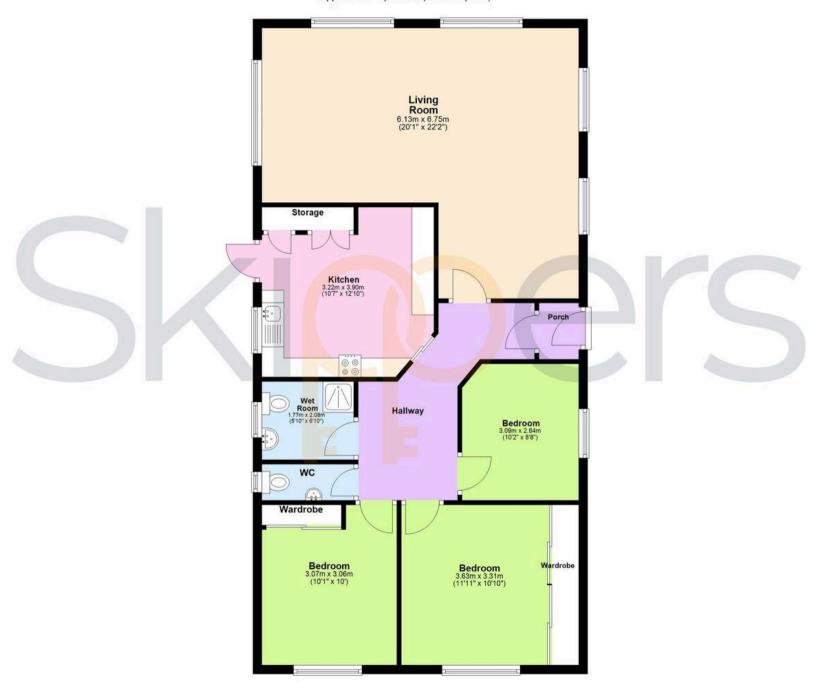

#### Porch

# Hallway

# Living Room

20' 1" x 22' 2" (6.13m x 6.75m)

## Kitchen

13' 4" x 12' 9" (4.06m x 3.89m)

## Bedroom

12' 0" x 9' 11" (3.65m x 3.03m)

# Bedroom

11' 11" x 11' 11" (3.63m x 3.62m)

## Bedroom

10' 2" x 8' 8" (3.10m x 2.64m)

## **Wet Room**

5' 10" x 6' 9" (1.79m x 2.05m)

#### Wc

2' 8" x 6' 9" (0.82m x 2.05m)

# **Ground Floor**

Approx. 98.7 sq. metres (1062.1 sq. feet)

Total area: approx. 98.7 sq. metres (1062.1 sq. feet)