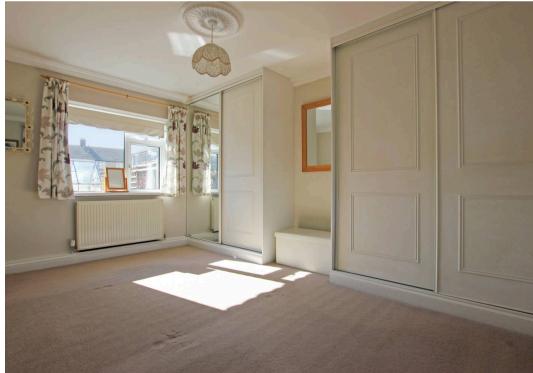

## Porch

Entrance Hall

Lounge/Diner

22' 4" x 14' 0" (6.80m x 4.26m)

Kitchen

9' 2" x 11' 2" (2.80m x 3.40m)

Bedroom

15' 1" x 10' 5" (4.59m x 3.18m)

Bedroom

11' 2" x 10' 3" (3.41m x 3.12m)

Shower Room