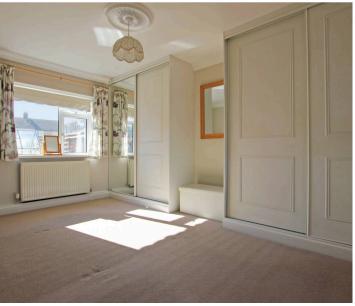

## Porch

Entrance Hall

Lounge/Diner

22' 4" x 14' 0" (6.80m x 4.26m)

Kitchen

9' 2" x 11' 2" (2.80m x 3.40m)

Bedroom

15' 1" x 10' 5" (4.59m x 3.18m)

Bedroom

11' 2" x 10' 3" (3.41m x 3.12m)

Shower Room