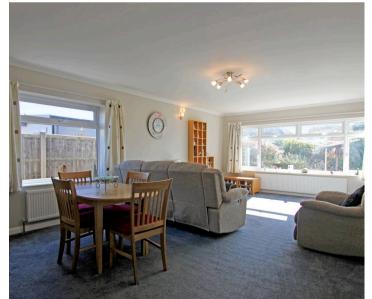

## Porch

Entrance Hall

Lounge/Diner

22' 4" x 14' 0" (6.80m x 4.26m)

Kitchen

9' 2" x 11' 2" (2.80m x 3.40m)

Bedroom

15' 1" x 10' 5" (4.59m x 3.18m)