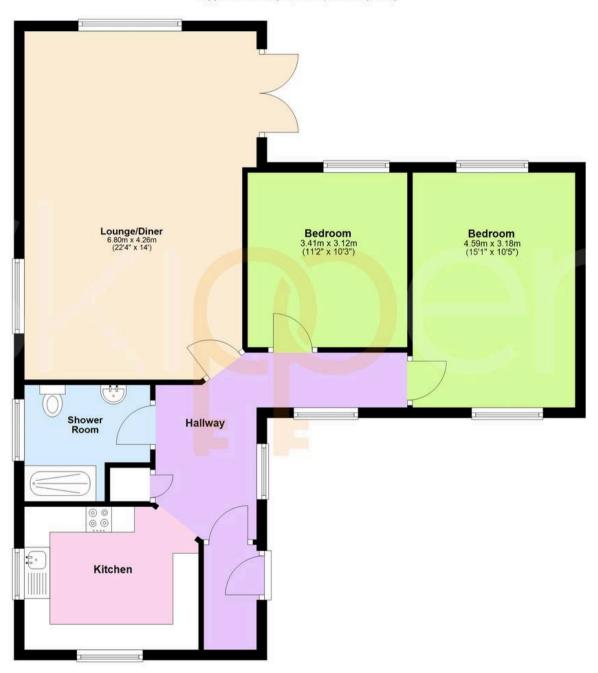

## Porch

Entrance Hall

Lounge/Diner

22' 4" x 14' 0" (6.80m x 4.26m)

Kitchen

9' 2" x 11' 2" (2.80m x 3.40m)

Bedroom

15' 1" x 10' 5" (4.59m x 3.18m)

Bedroom

11' 2" x 10' 3" (3.41m x 3.12m)

Shower Room

## **Ground Floor**

Approx. 83.4 sq. metres (897.5 sq. feet)

Total area: approx. 83.4 sq. metres (897.5 sq. feet)