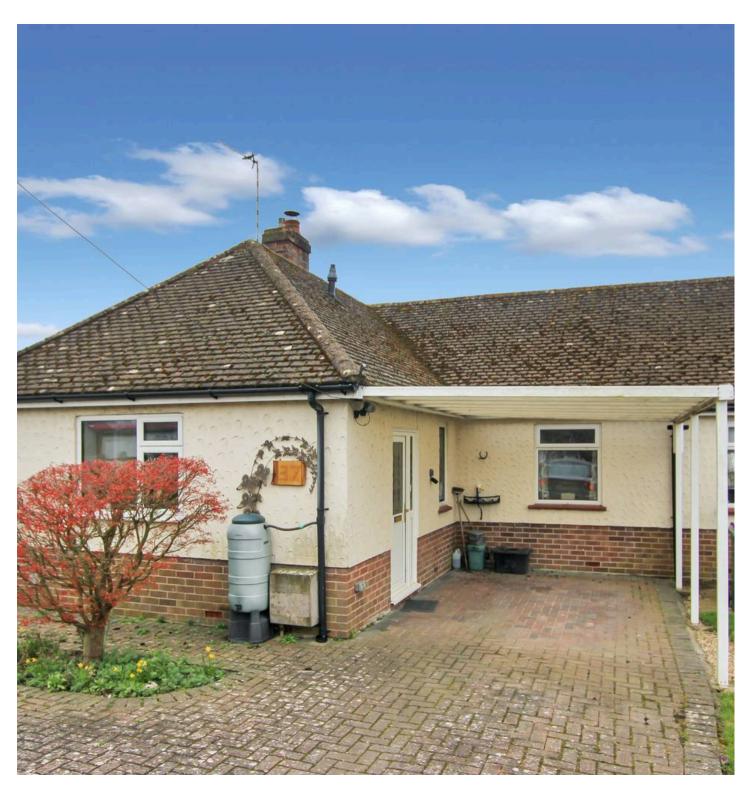

## 37 Seaway Road

St. Marys Bay, Romney Marsh

Charming 2-bed bungalow in St Marys Bay with spacious living room, well-equipped kitchen, sunny garden, and parking. Close to village amenities and beach. Ideal for hassle-free living. View now!

Council Tax band: C

Tenure: Freehold

EPC Energy Efficiency Rating: D

EPC Environmental Impact Rating: D

- Two Bedrooms
- Extended Semi Detached Bungalow
- Large Living Room
- Modern Kitchen
- Shower Room
- Generous Sunny Garden