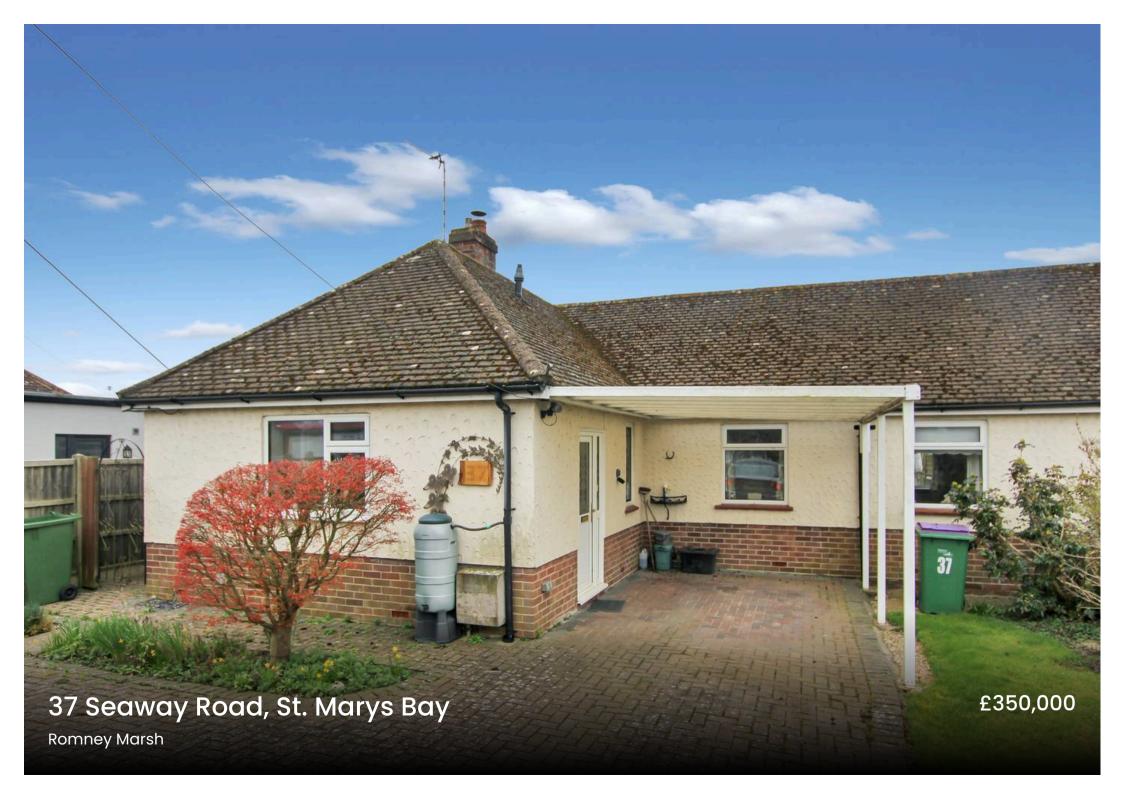

## 37 Seaway Road

St. Marys Bay, Romney Marsh

Charming 2-bed bungalow in St Marys Bay with spacious living room, well-equipped kitchen, sunny garden, and parking. Close to village amenities and beach. Ideal for hassle-free living. View now!

Council Tax band: C

Tenure: Freehold

EPC Energy Efficiency Rating: D

EPC Environmental Impact Rating: D

- Two Bedrooms
- Extended Semi Detached Bungalow
- Large Living Room
- Modern Kitchen
- Shower Room
- Generous Sunny Garden