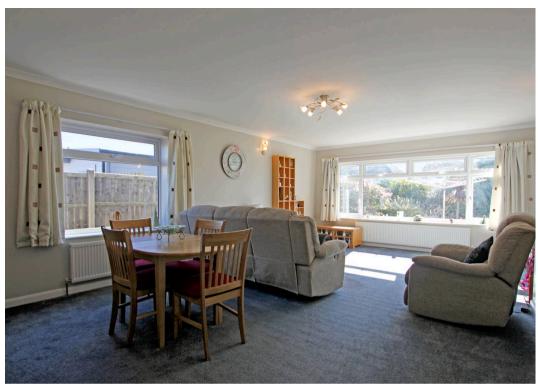

## Porch

Entrance Hall

Lounge/Diner

22' 4" x 14' 0" (6.80m x 4.26m)

Kitchen

9' 2" x 11' 2" (2.80m x 3.40m)

Bedroom

15' 1" x 10' 5" (4.59m x 3.18m)