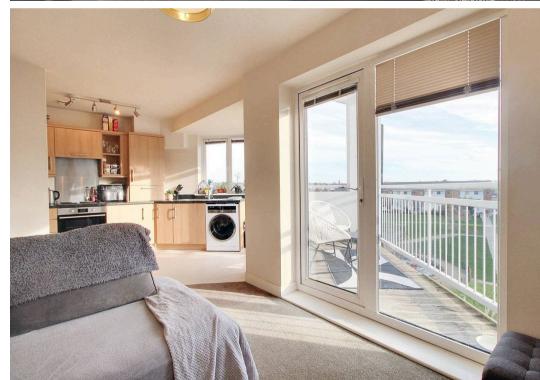

#### Open Plan Living Room

22' 2" x 9' 11" (6.75m x 3.01m)

Double aspect room with windows and doors to the front and rear, doors lead to the balcony, radiators, fitted carpet to living area.

#### Kitchen

Comprising matching wall and base units with work surfaces over, inset stainless steel sink/drainer, built-in electric oven, 4-ring gas hob and extractor above, plumbing and space for washing machine, space for free-standing fridge/freezer. Vinyl flooring.