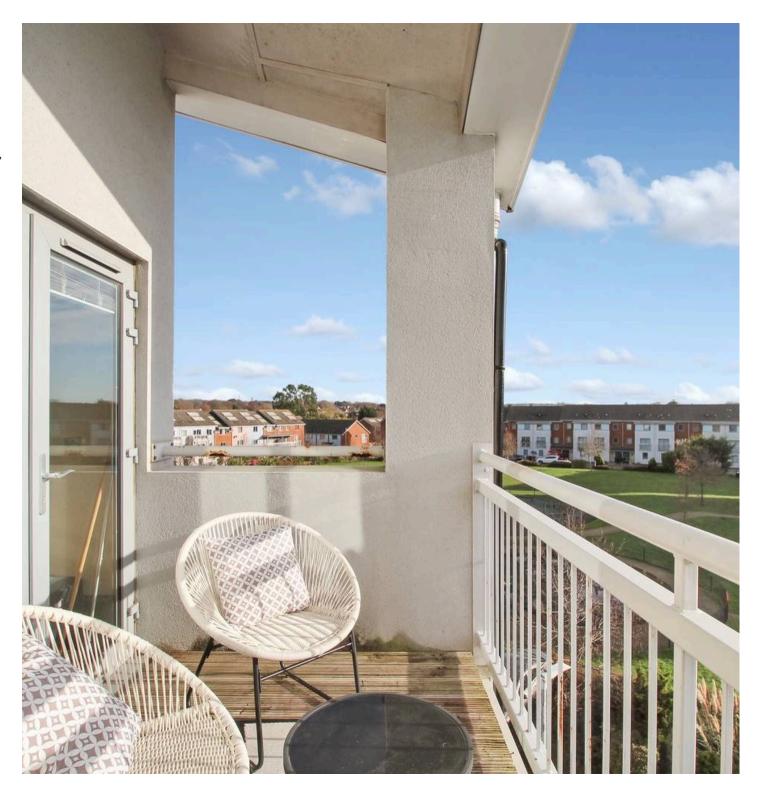

Tenure: Leasehold

- Two-bedroom top floor apartment
- Private balcony
- Plenty of parking available close-by
- En-suite to bedroom 1
- Open-plan Living Room/Kitchen
- Willesborough location

#### Open Plan Living Room

22' 2" x 9' 11" (6.75m x 3.01m)

Double aspect room with windows and doors to the front and rear, doors lead to the balcony, radiators, fitted carpet to living area.