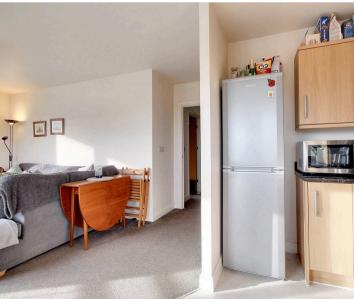

#### Open Plan Living Room

22' 2" x 9' 11" (6.75m x 3.01m)

Double aspect room with windows and doors to the front and rear, doors lead to the balcony, radiators, fitted carpet to living area.

#### Kitchen

Comprising matching wall and base units with work surfaces over, inset stainless steel sink/drainer, built-in electric oven, 4-ring gas hob and extractor above, plumbing and space for washing machine, space for free-standing fridge/freezer. Vinyl flooring.