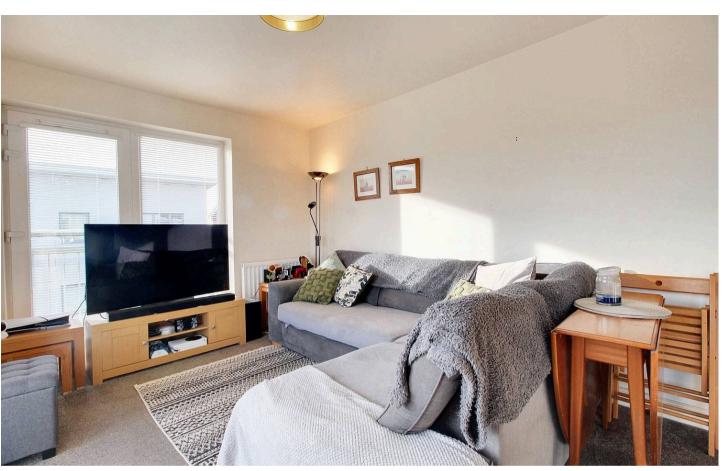

#### Open Plan Living Room

22' 2" x 9' 11" (6.75m x 3.01m)

Double aspect room with windows and doors to the front and rear, doors lead to the balcony, radiators, fitted carpet to living area.