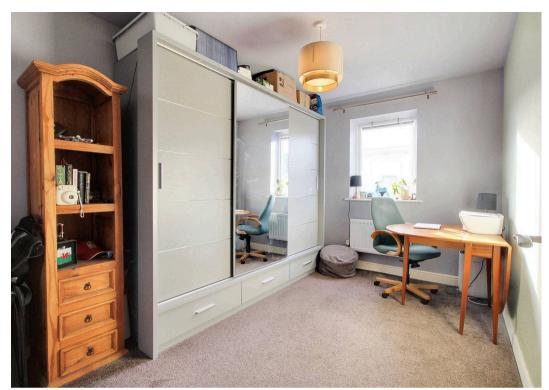

#### Bedroom 2

12' 0" x 8' 6" (3.66m x 2.60m) Window to the front, radiator, fitted carpet.