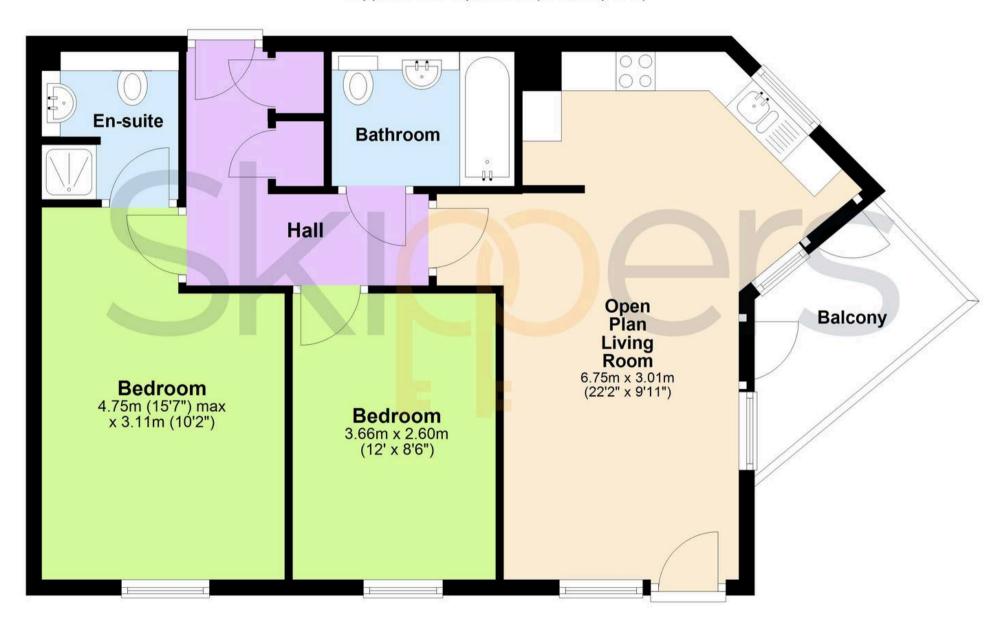

#### Hallway

Doors to each room, loft access, two storage cupboards (one housing hot water cylinder), radiator, door entry phone, fitted carpet.

#### Open Plan Living Room

22' 2" x 9' 11" (6.75m x 3.01m)

Double aspect room with windows and doors to the front and rear, doors lead to the balcony, radiators, fitted carpet to living area.

#### Kitchen

Comprising matching wall and base units with work surfaces over, inset stainless steel sink/drainer, built-in electric oven, 4-ring gas hob and extractor above, plumbing and space for washing machine, space for free-standing fridge/freezer. Vinyl flooring.

#### Bedroom 1

15' 7" x 10' 2" (4.75m x 3.11m) Window to the front, radiator, fitted carpet.

#### **En Suite**

Comprising a square shower enclosure with bi-folding door and thermostatic shower over, WC, wash basin, extractor fan, bathroom heater, partly tiled walls and vinyl flooring.

#### Bedroom 2

12' 0" x 8' 6" (3.66m x 2.60m) Window to the front, radiator, fitted carpet.

#### **Bathroom**

Comprising a bath with mixer taps and shower over, WC, wash basin, extractor fan, radiator, partly tiled walls and vinyl flooring.

## **Third Floor**

Approx. 62.5 sq. metres (672.3 sq. feet)

Total area: approx. 62.5 sq. metres (672.3 sq. feet)