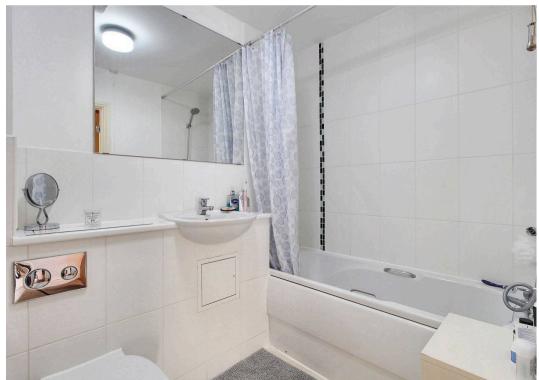

#### **Bathroom**

Comprising a bath with mixer taps and shower over, WC, wash basin, extractor fan, radiator, partly tiled walls and vinyl flooring.