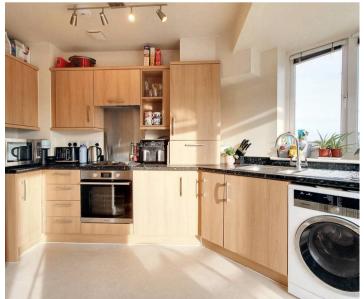

#### Kitchen

Comprising matching wall and base units with work surfaces over, inset stainless steel sink/drainer, built-in electric oven, 4-ring gas hob and extractor above, plumbing and space for washing machine, space for free-standing fridge/freezer. Vinyl flooring.