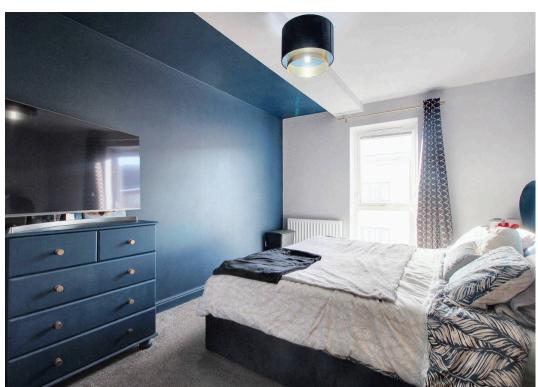

#### Bedroom 1

15' 7" x 10' 2" (4.75m x 3.11m) Window to the front, radiator, fitted carpet.