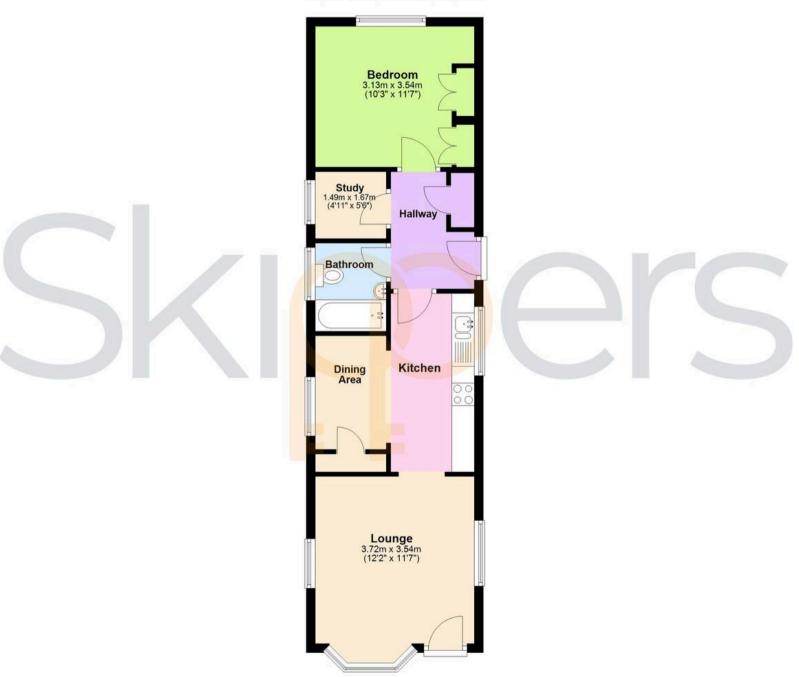

## Hallway

With storage cupboard and doors leading to kitchen, bathroom, reception 2 and bedroom

Kitchen/Dining Area

Lounge

**Bathroom** 

**Bedroom** 

Study

5' 6" x 4' 11" (1.68m x 1.50m)

Ground Floor Approx. 49.1 sq. metres (528.9 sq. feet)

Total area: approx. 49.1 sq. metres (528.9 sq. feet)