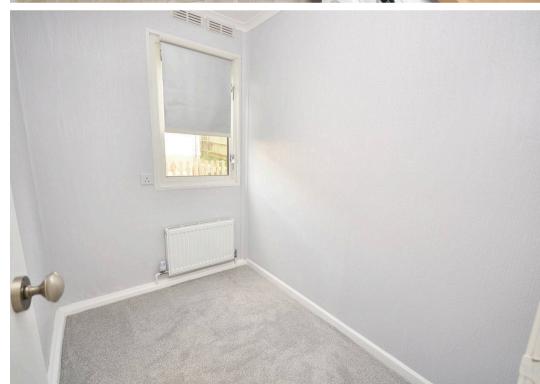

## Hallway

With storage cupboard and doors leading to kitchen, bathroom, reception 2 and bedroom

Kitchen/Dining Area

Lounge

**Bathroom** 

**Bedroom** 

Study

5' 6" x 4' 11" (1.68m x 1.50m)