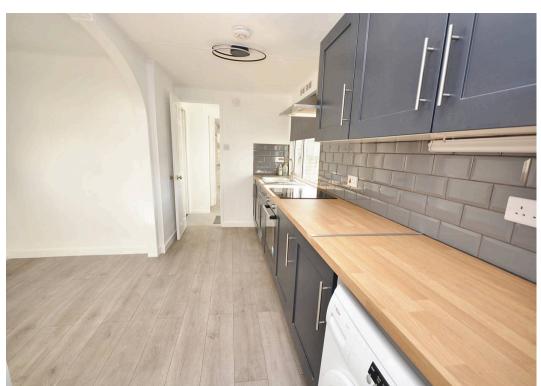

## Hallway

With storage cupboard and doors leading to kitchen, bathroom, reception 2 and bedroom

Kitchen/Dining Area

Lounge

**Bathroom** 

**Bedroom** 

Study

5' 6" x 4' 11" (1.68m x 1.50m)