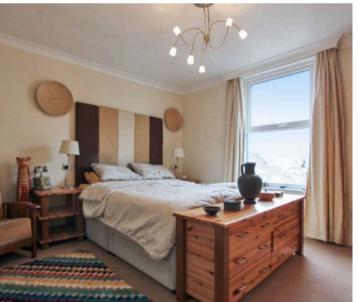

**Living Room** 16' 5" x 12' 3" (5.01m x 3.74m)

**Dining Room** 16' 5" x 12' 4" (5.01m x 3.77m)

**Kitchen** 7' 0" x 11' 9" (2.14m x 3.57m)

**Rear Porch** 

Bathroom 7' 3" x 9' 3" (2.20m x 2.83m)

Landing

**Bedroom** 12' 2" x 12' 2" (3.72m x 3.72m)

**Bedroom** 10' 4" x 12' 2" (3.16m x 3.71m)

**Shower Room** 7' 5" x 7' 9" (2.27m x 2.36m)

Garden Workshop

Summer House