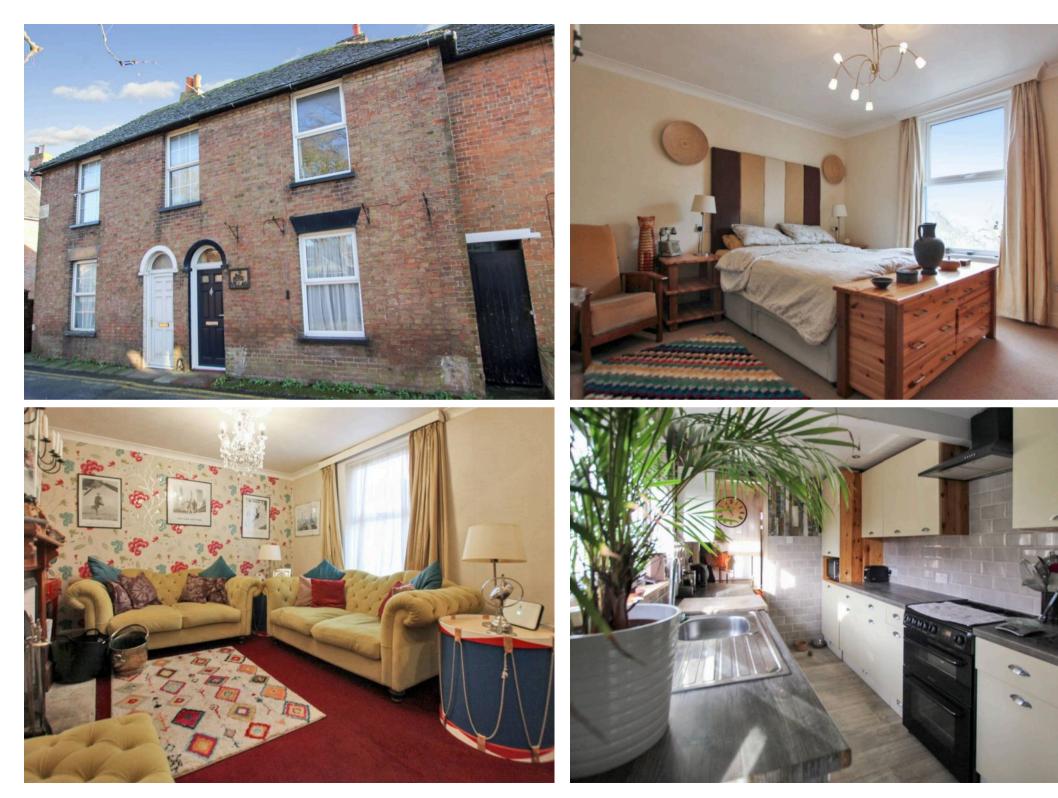

## New Romney, New Romney

Charming semi detached cottage in New Romney with 2 bedrooms, fireplace, bespoke kitchen, landscaped garden, workshop, and summer house. Convenient location near high street. Perfect home for comfort and relaxation. Schedule a viewing today! Council Tax band: B

Tenure: Freehold

EPC Energy Efficiency Rating: E

EPC Environmental Impact Rating: E

- Two Bedroom
- Semi Detached Cottage
- Large Living Room
- Open Fire Place
- Dining Room
- Bespoke Handmade Kitchen
- Upstairs Shower Room

**Living Room** 16' 5" x 12' 3" (5.01m x 3.74m)

**Dining Room** 16' 5" x 12' 4" (5.01m x 3.77m)

**Kitchen** 7' 0" x 11' 9" (2.14m x 3.57m)

**Rear Porch** 

Bathroom 7' 3" x 9' 3" (2.20m x 2.83m)

Landing

**Bedroom** 12' 2" x 12' 2" (3.72m x 3.72m)

**Bedroom** 10' 4" x 12' 2" (3.16m x 3.71m)

**Shower Room** 7' 5" x 7' 9" (2.27m x 2.36m)

Garden Workshop

Summer House