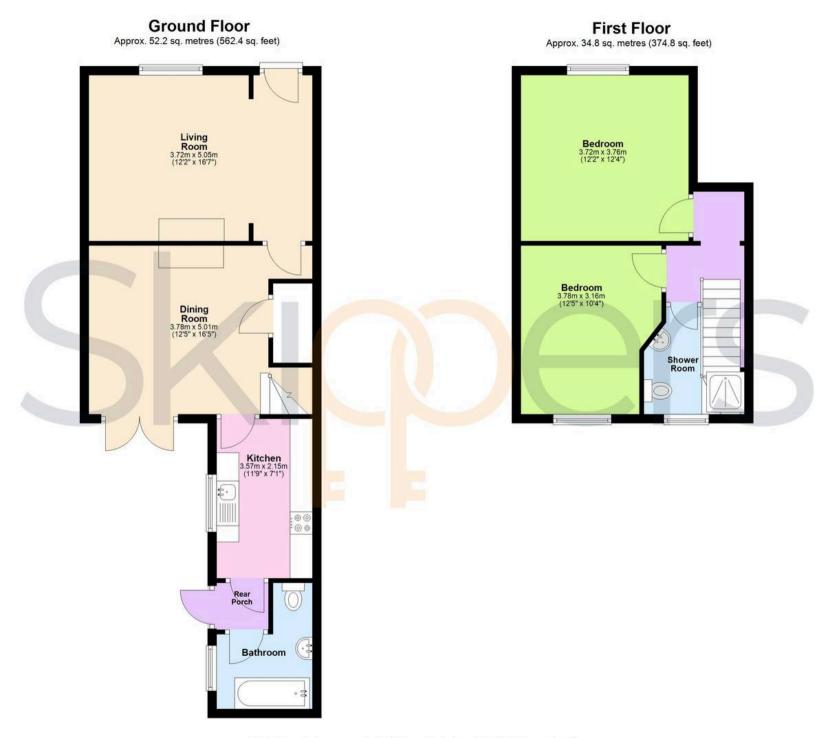

**Living Room** 16' 5" x 12' 3" (5.01m x 3.74m)

**Dining Room** 16' 5" x 12' 4" (5.01m x 3.77m)

**Kitchen** 7' 0" x 11' 9" (2.14m x 3.57m)

**Rear Porch** 

Bathroom 7' 3" x 9' 3" (2.20m x 2.83m)

Landing

**Bedroom** 12' 2" x 12' 2" (3.72m x 3.72m)

**Bedroom** 10' 4" x 12' 2" (3.16m x 3.71m)

**Shower Room** 7' 5" x 7' 9" (2.27m x 2.36m)

Garden Workshop

Summer House