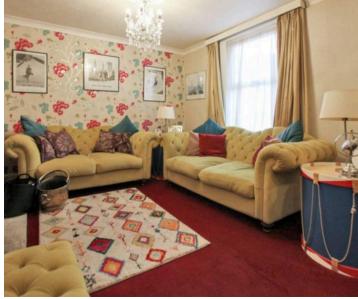

**Living Room** 16' 5" x 12' 3" (5.01m x 3.74m)

**Dining Room** 16' 5" x 12' 4" (5.01m x 3.77m)

**Kitchen** 7' 0" x 11' 9" (2.14m x 3.57m)

**Rear Porch** 

Bathroom 7' 3" x 9' 3" (2.20m x 2.83m)

Landing

**Bedroom** 12' 2" x 12' 2" (3.72m x 3.72m)