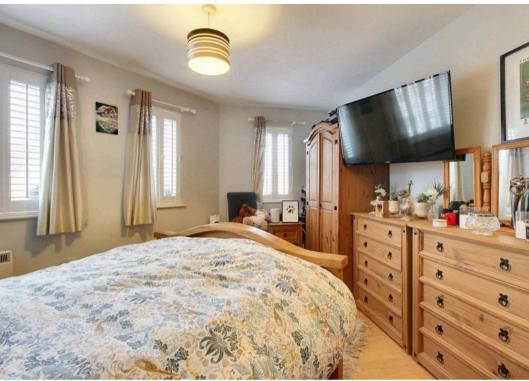

#### Bedroom 1

9' 11" x 11' 4" (3.03m x 3.46m)

Windows to the front, storage heater, laminate wood flooring.