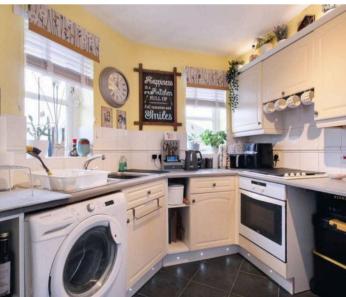

#### Kitchen

9' 5" x 9' 2" (2.87m x 2.79m)

Comprising matching wall and base units with work surfaces over, inset 1.5 bowl stainless steel sink/drainer, built-in electric oven with electric hob over and extractor hood above, space and plumbing for washing machine, free-standing fridge/freezer. Tiled splash back, tiled flooring and windows to the front.