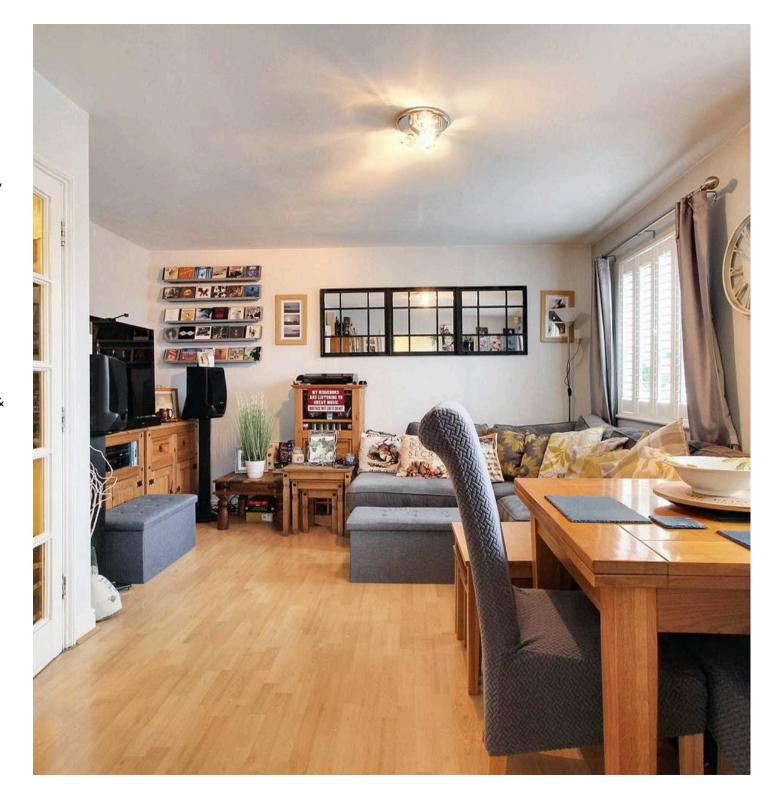

#### Lounge

13' 0" x 14' 8" (3.96m x 4.46m)

Windows to the front, thermostatic controlled storage heater, laminate wood flooring.