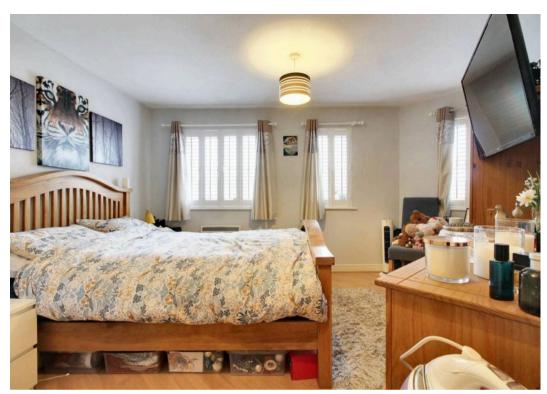

#### Bedroom 1

9' 11" x 11' 4" (3.03m x 3.46m)

Windows to the front, storage heater, laminate wood flooring.