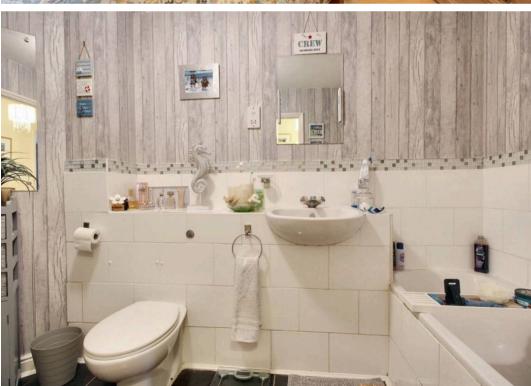

#### **Bathroom**

Comprising a bath with mixer taps, WC, wash basin, extractor fan, shaver socket, partly tiled walls, tiled flooring.

**Second Floor** 

Approx. 59.3 sq. metres (638.2 sq. feet)

Total area: approx. 59.3 sq. metres (638.2 sq. feet)