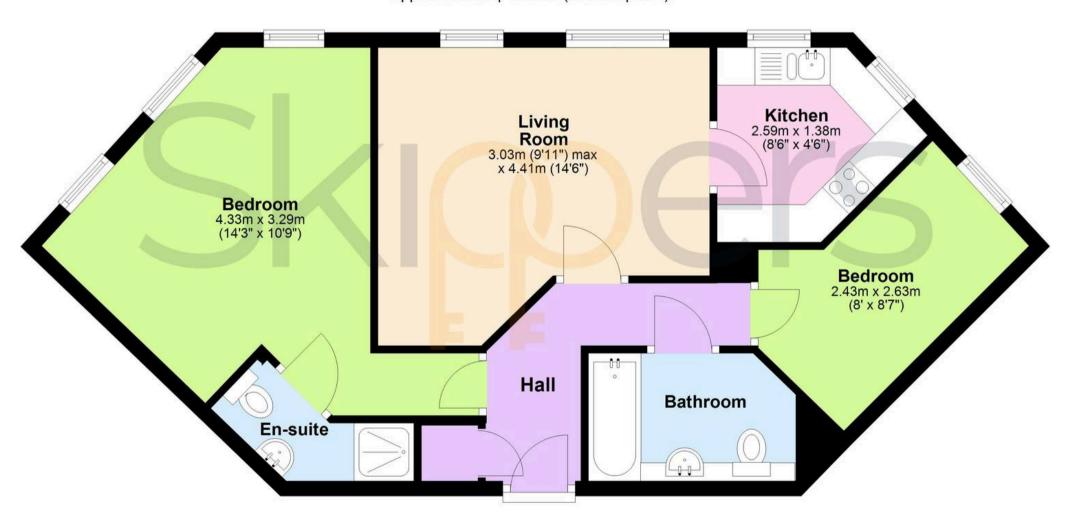

#### **Communal Entrance**

Staircase to the first and second floors, carpets laid.

#### **Second Floor**

Doors to each property.

#### Hallway

Door from communal hallway, cupboard housing hot water cylinder, doors to each room, door entry phone, Tel point, loft access, laminate wood flooring.

#### Lounge

13' 0" x 14' 8" (3.96m x 4.46m)

Windows to the front, thermostatic controlled storage heater, laminate wood flooring.

#### Kitchen

9' 5" x 9' 2" (2.87m x 2.79m)

Comprising matching wall and base units with work surfaces over, inset 1.5 bowl stainless steel sink/drainer, built-in electric oven with electric hob over and extractor hood above, space and plumbing for washing machine, free-standing fridge/freezer. Tiled splash back, tiled flooring and windows to the front.

#### Bedroom 1

9' 11" x 11' 4" (3.03m x 3.46m)

Windows to the front, storage heater, laminate wood flooring.

#### **En Suite**

Comprising a square shower enclosure with bi-fold door and electric shower, WC, wash basin, extractor fan, shaver socket, partly tiled walls (fully tiled to shower enclosure) and laminate wood flooring.

#### Bedroom 2

11' 6" x 6' 2" (3.50m x 1.89m)

Window to the front, storage heater, laminate wood flooring.

#### **Bathroom**

Comprising a bath with mixer taps, WC, wash basin, extractor fan, shaver socket, partly tiled walls, tiled flooring.

**Second Floor** 

Approx. 59.3 sq. metres (638.2 sq. feet)

Total area: approx. 59.3 sq. metres (638.2 sq. feet)