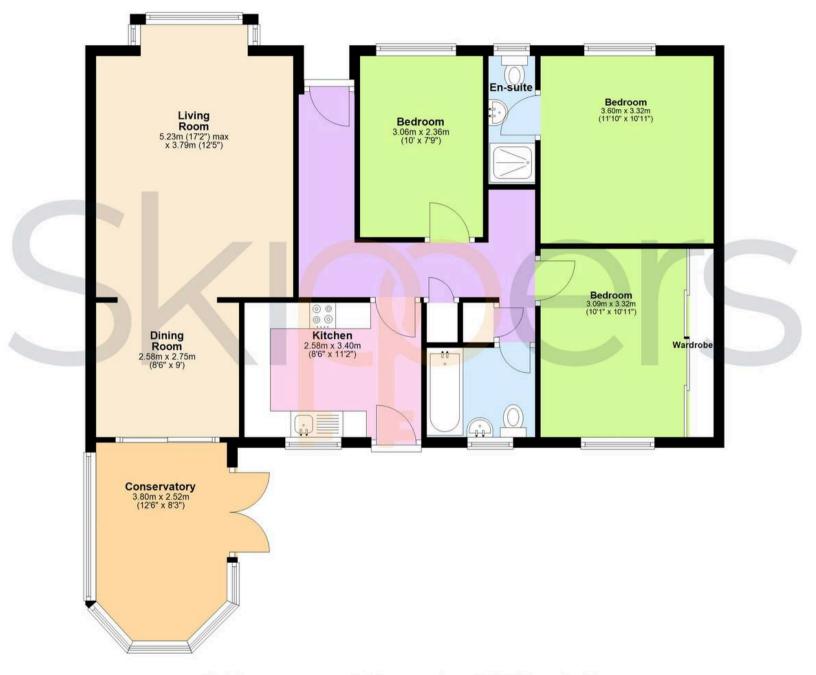

#### Entrance Hall

**Living Room** 15' 2" x 12' 5" (4.62m x 3.78m)

**Dining Room** 9' 1" x 8' 5" (2.78m x 2.57m)

**Conservatory** 12' 6" x 8' 2" (3.81m x 2.48m)

**Kitchen** 11' 1" x 8' 2" (3.39m x 2.50m)

Bathroom

**Bedroom** 10' 10" x 9' 11" (3.31m x 3.02m)

**Bedroom** 11' 8" x 10' 10" (3.55m x 3.31m)

En-Suite Shower Room

### Bedroom

9' 11" x 7' 7" (3.03m x 2.32m)

**Ground Floor** 

Approx. 96.2 sq. metres (1035.1 sq. feet)

Total area: approx. 96.2 sq. metres (1035.1 sq. feet)

Skippers Estate Agents - New Romney

55 High Street - TN28 8AH