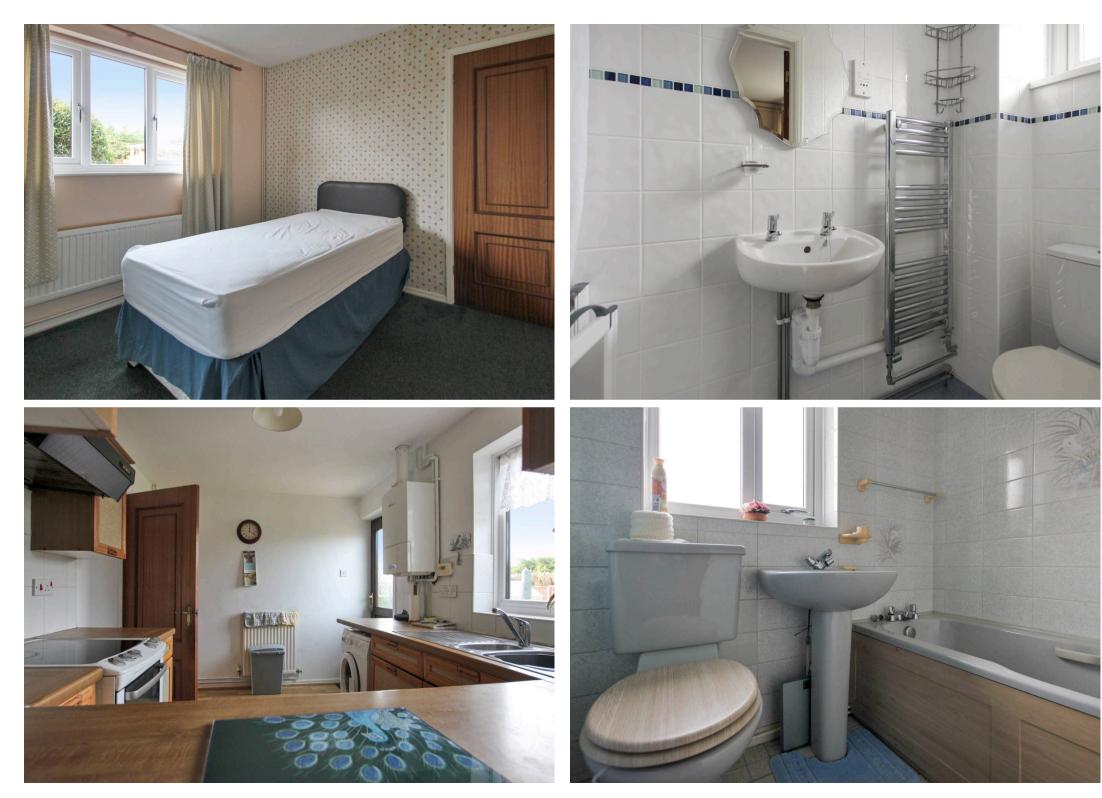

#### Entrance Hall

**Living Room** 15' 2" x 12' 5" (4.62m x 3.78m)

**Dining Room** 9' 1" x 8' 5" (2.78m x 2.57m)

**Conservatory** 12' 6" x 8' 2" (3.81m x 2.48m)

**Kitchen** 11' 1" x 8' 2" (3.39m x 2.50m)

Bathroom

**Bedroom** 10' 10" x 9' 11" (3.31m x 3.02m)

**Bedroom** 11' 8" x 10' 10" (3.55m x 3.31m)

En-Suite Shower Room

### Bedroom

9' 11" x 7' 7" (3.03m x 2.32m)

**Ground Floor** 

Approx. 96.2 sq. metres (1035.1 sq. feet)

Total area: approx. 96.2 sq. metres (1035.1 sq. feet)

Skippers Estate Agents - New Romney

55 High Street - TN28 8AH