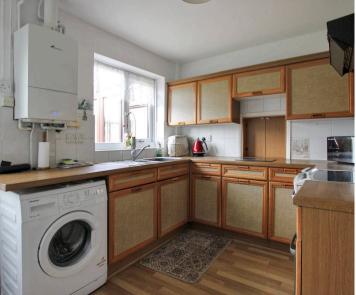

#### Entrance Hall

**Living Room** 15' 2" x 12' 5" (4.62m x 3.78m)

**Dining Room** 9' 1" x 8' 5" (2.78m x 2.57m)

**Conservatory** 12' 6" x 8' 2" (3.81m x 2.48m)

**Kitchen** 11' 1" x 8' 2" (3.39m x 2.50m)

Bathroom