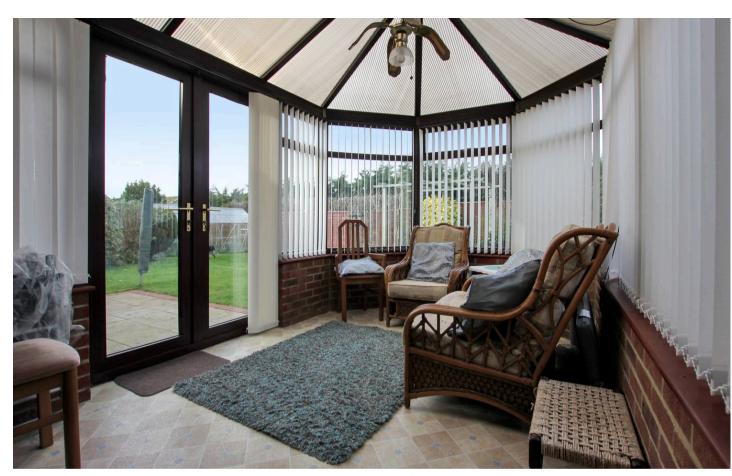

## New Romney, New Romney

Stunning 3-bed detached bungalow in Littlestone cul de sac. Light living room, dining area, large conservatory. 1035 sqft, mature garden, garage, off-street parking. Near golf course, seafront, local amenities. Ideal peaceful living. Contact us for a viewing! Council Tax band: D

#### Entrance Hall

**Living Room** 15' 2" x 12' 5" (4.62m x 3.78m)

**Dining Room** 9' 1" x 8' 5" (2.78m x 2.57m)

**Conservatory** 12' 6" x 8' 2" (3.81m x 2.48m)

**Kitchen** 11' 1" x 8' 2" (3.39m x 2.50m)

Bathroom