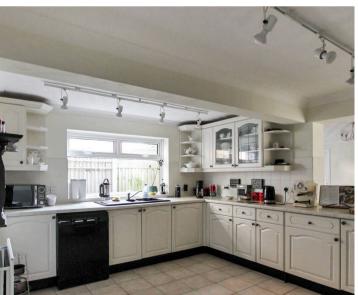

# Blenheim Road

Littlestone, New Romney

Stunning detached executive home in Littlestone with 4 bedrooms. Spacious living areas, private garden, double garage, near beach and golf course. Contact us for a viewing!

Council Tax band: E

Tenure: Freehold

EPC Energy Efficiency Rating: E

EPC Environmental Impact Rating: E

- Four Bedroom
- Detached Home
- Large Living Room
- Dining Room
- Double Garage
- En-suite Shower Room
- Close to Sea Front







#### **Entrance Hall**

11' 11" x 16' 4" (3.64m x 4.97m)

# Living Room

20' 6" x 22' 5" (6.26m x 6.82m)

# **Dining Room**

13' 5" x 12' 11" (4.09m x 3.94m)

## Kitchen

12' 4" x 13' 3" (3.76m x 4.03m)

# Bedroom/Study

9' 10" x 14' 11" (2.99m x 4.54m)

**En-Suite** 

Shower Room

Landing

# Bedroom

13' 3" x 13' 0" (4.04m x 3.96m)

#### Bedroom

9' 11" x 11' 3" (3.02m x 3.42m)

## **Bedroom**

11' 11" x 13' 3" (3.63m x 4.03m)

**En-Suite** 

Bathroom

## **Double Garage**

20' 3" x 18' 5" (6.16m x 5.61m)













# Skippers Estate Agents - New Romney

55 High Street - TN28 8AH

01797 362898

newromney@skippers-ea.co.uk

skippers-ea.co.uk