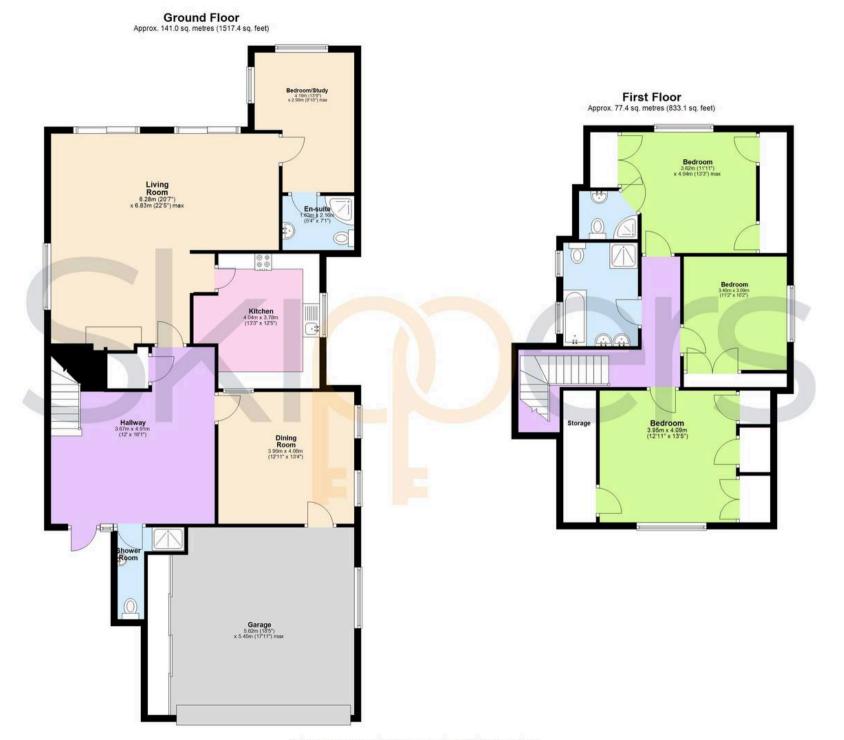

#### **Entrance Hall**

11' 11" x 16' 4" (3.64m x 4.97m)

# Living Room

20' 6" x 22' 5" (6.26m x 6.82m)

# **Dining Room**

13' 5" x 12' 11" (4.09m x 3.94m)

## Kitchen

12' 4" x 13' 3" (3.76m x 4.03m)

# Bedroom/Study

9' 10" x 14' 11" (2.99m x 4.54m)

**En-Suite** 

Shower Room

Landing

# Bedroom

13' 3" x 13' 0" (4.04m x 3.96m)

#### Bedroom

9' 11" x 11' 3" (3.02m x 3.42m)

## **Bedroom**

11' 11" x 13' 3" (3.63m x 4.03m)

**En-Suite** 

Bathroom

## **Double Garage**

20' 3" x 18' 5" (6.16m x 5.61m)