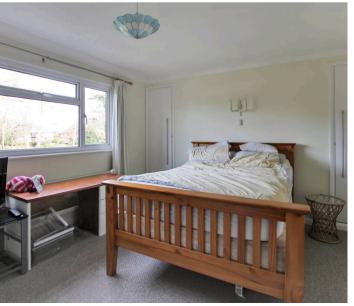

# Bedroom

13' 3" x 13' 0" (4.04m x 3.96m)

#### Bedroom

9' 11" x 11' 3" (3.02m x 3.42m)

## **Bedroom**

11' 11" x 13' 3" (3.63m x 4.03m)

**En-Suite** 

Bathroom