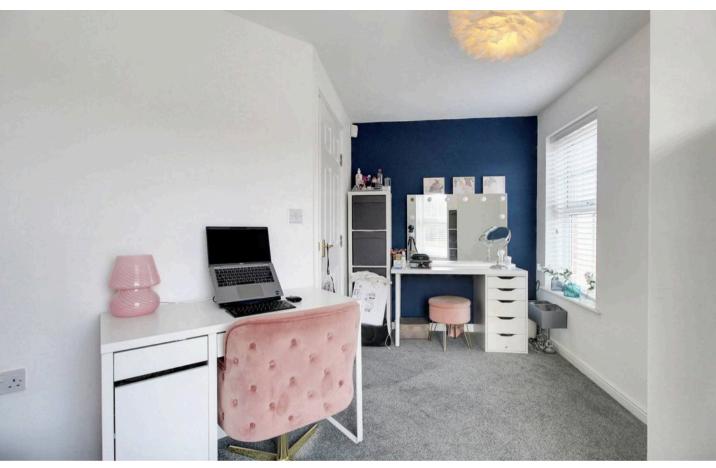

## Bedoom 2

13' 9" x 7' 10" (4.19m x 2.40m)

Windows to the front, radiator, fitted carpet.r