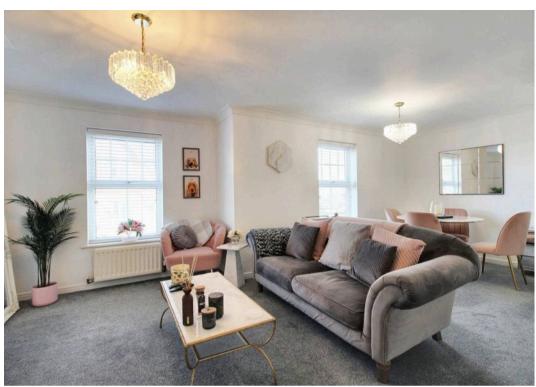

## Lounge/Diner

19' 11" x 13' 1" (6.07m x 4.00m)

Windows to the front, media wall and inset electric fire, radiators, fitted carpet.