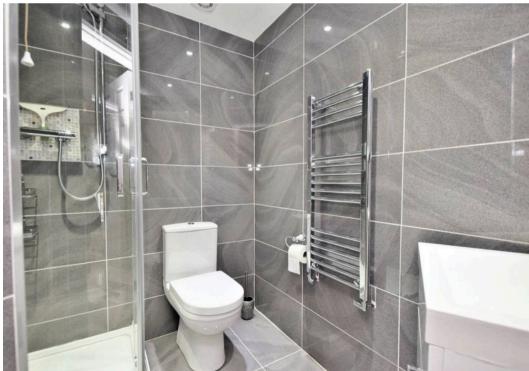

## Bathroom

Comprising a bath with mixer taps and hand shower attachment, WC, wash basin with storage beneath, extractor fan, radiator, Bluetooth mirror, tiled walls and floor.

**First Floor** 