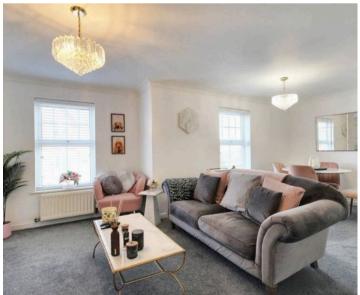

## Lounge/Diner

19' 11" x 13' 1" (6.07m x 4.00m)

Windows to the front, media wall and inset electric fire, radiators, fitted carpet.