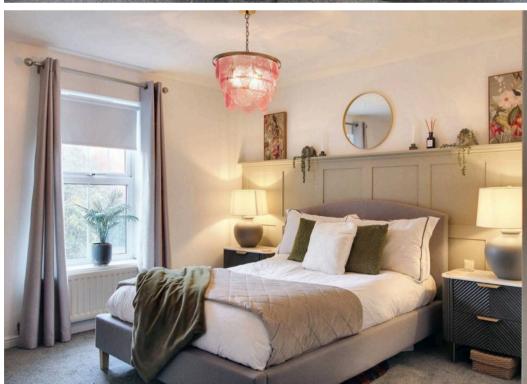

#### Bedroom 1

10' 4" x 11' 2" (3.15m x 3.40m)

Window to the rear, built-in wardrobes, radiator, fitted carpet.