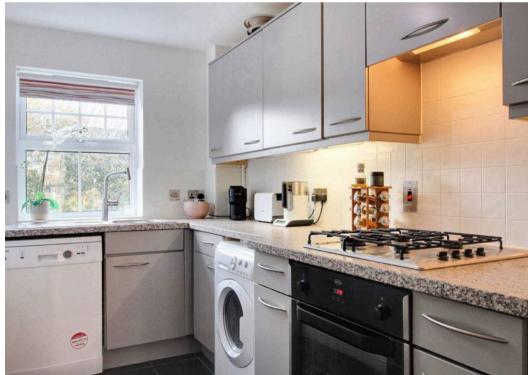

#### Kitchen

5' 11" x 13' 3" (1.81m x 4.04m)

Comprising matching wall and base units with worksurfaces over, inset stainless steel sink/drainer, built-in electric oven with 4-zone hob and extractor hood above, integrated fridge/freezer, plumbing and space for a washing machine and dishwasher. Tiled splashback, laminate wood flooring, storage cupboard, radiator & window to the rear.