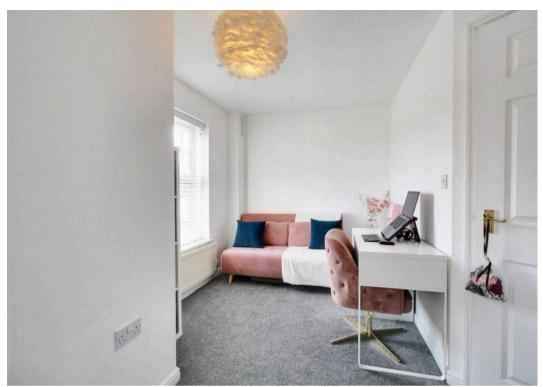

## Bedoom 2

13' 9" x 7' 10" (4.19m x 2.40m)

Windows to the front, radiator, fitted carpet.r