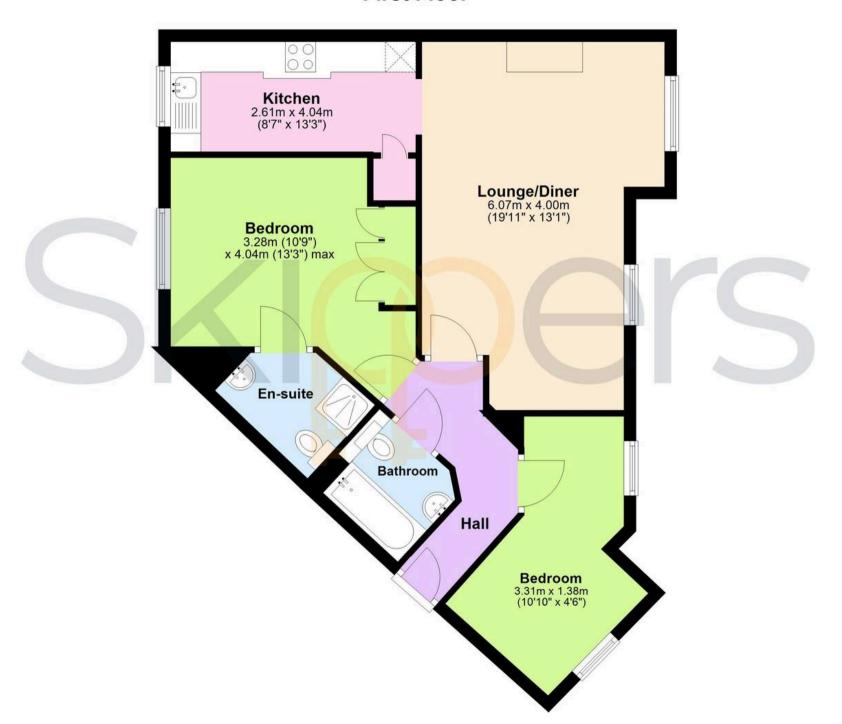

## Lounge/Diner

19' 11" x 13' 1" (6.07m x 4.00m)

Windows to the front, media wall and inset electric fire, radiators, fitted carpet.

#### Kitchen

5' 11" x 13' 3" (1.81m x 4.04m)

Comprising matching wall and base units with worksurfaces over, inset stainless steel sink/drainer, built-in electric oven with 4-zone hob and extractor hood above, integrated fridge/freezer, plumbing and space for a washing machine and dishwasher. Tiled splashback, laminate wood flooring, storage cupboard, radiator & window to the rear.

#### Bedroom 1

10' 4" x 11' 2" (3.15m x 3.40m)

Window to the rear, built-in wardrobes, radiator, fitted carpet.

#### **En-suite**

Comprising a square shower enclosure with thermostatic shower and sliding doors, WC, wash basin with storage beneath, extractor fan, towel radiator, tiled walls and floor.

## Bedoom 2

13' 9" x 7' 10" (4.19m x 2.40m)

Windows to the front, radiator, fitted carpet.r

## Bathroom

Comprising a bath with mixer taps and hand shower attachment, WC, wash basin with storage beneath, extractor fan, radiator, Bluetooth mirror, tiled walls and floor.

**First Floor** 