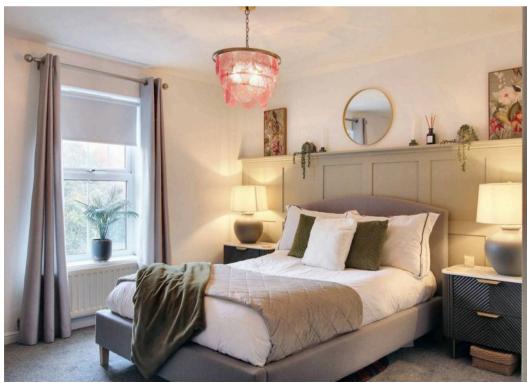

#### Bedroom 1

10' 4" x 11' 2" (3.15m x 3.40m)

Window to the rear, built-in wardrobes, radiator, fitted carpet.