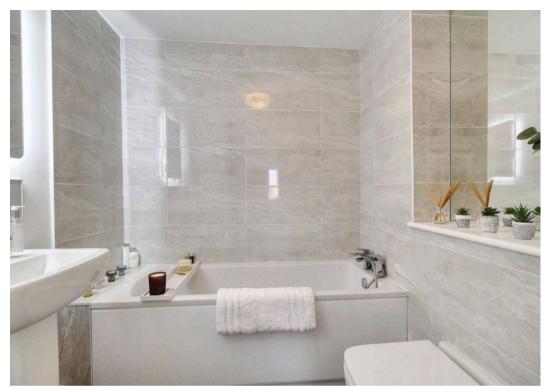

## Bathroom

Comprising a bath with mixer taps and hand shower attachment, WC, wash basin with storage beneath, extractor fan, radiator, Bluetooth mirror, tiled walls and floor.

**First Floor** 