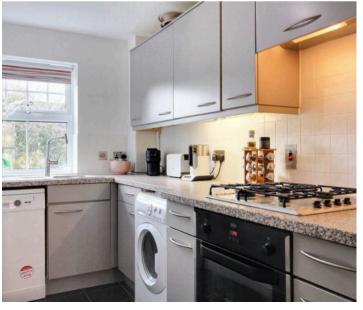

#### Kitchen

5' 11" x 13' 3" (1.81m x 4.04m)

Comprising matching wall and base units with worksurfaces over, inset stainless steel sink/drainer, built-in electric oven with 4-zone hob and extractor hood above, integrated fridge/freezer, plumbing and space for a washing machine and dishwasher. Tiled splashback, laminate wood flooring, storage cupboard, radiator & window to the rear.