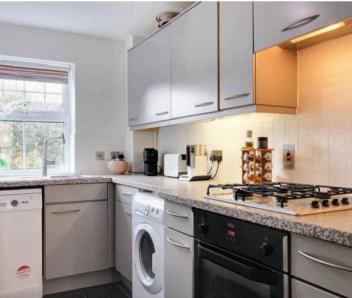

#### Kitchen

5' 11" x 13' 3" (1.81m x 4.04m)

Comprising matching wall and base units with worksurfaces over, inset stainless steel sink/drainer, built-in electric oven with 4-zone hob and extractor hood above, integrated fridge/freezer, plumbing and space for a washing machine and dishwasher. Tiled splashback, laminate wood flooring, storage cupboard, radiator & window to the rear.