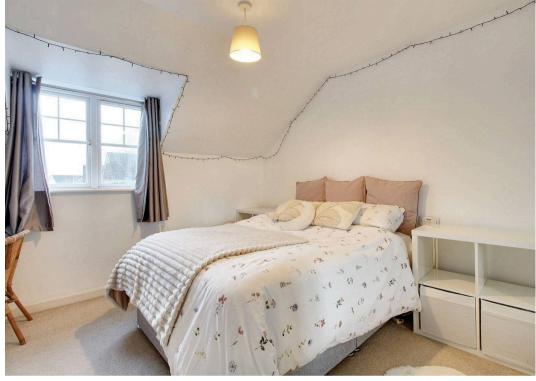

#### Bedroom 1

Window to the front, mirror fronted sliding door wardrobes, airing cupboard housing hot water cylinder, radiator, fitted carpet.

#### Bedroom 2

Window to the rear, radiator, fitted carpet.