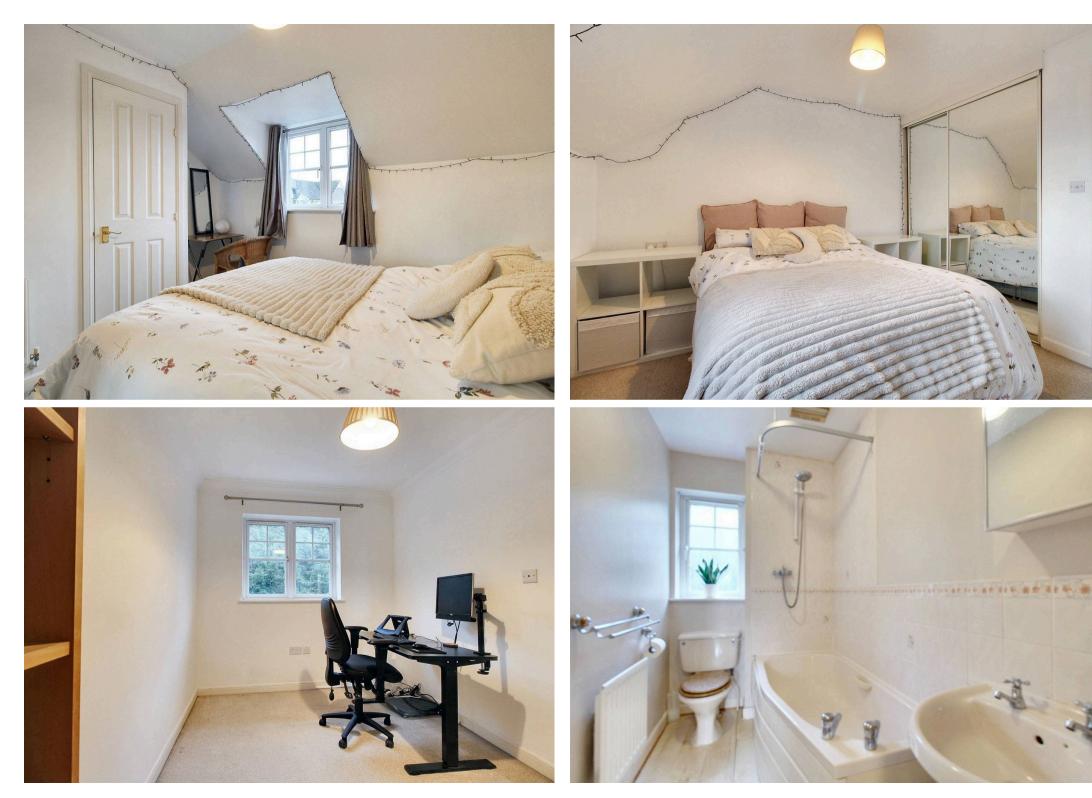

#### Bedroom 1

Window to the front, mirror fronted sliding door wardrobes, airing cupboard housing hot water cylinder, radiator, fitted carpet.

#### Bedroom 2

Window to the rear, radiator, fitted carpet.

#### Bathroom

Comprising a bath with mixer taps and thermostatic shower over, WC, wash basin, extractor fan, radiator, partly tiled walls, laminate wood flooring. Window to the rear.