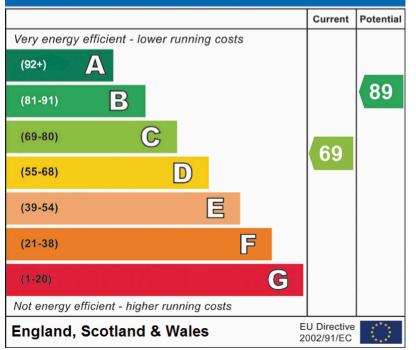

## Energy Efficiency Rating

Total area: approx. 59.9 sq. metres (644.4 sq. feet)