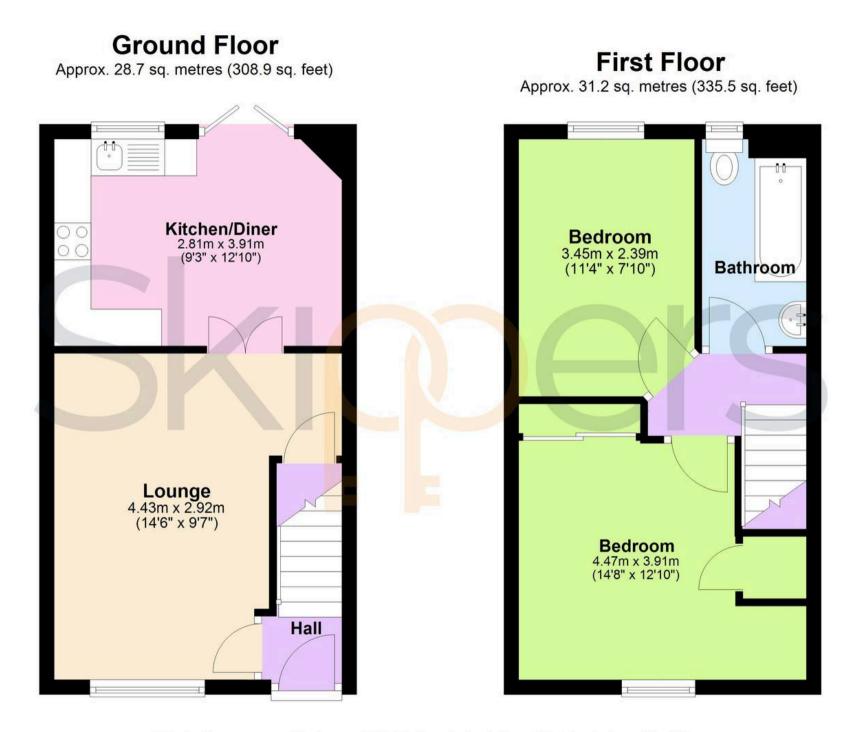

#### Hallway

Part glazed composite door to the front, stairs to the first floor, door into lounge, spec for coats and shoes, radiator, wood flooring.

#### Lounge

Window to the front, under-stairs storage cupboard, radiator, fitted carpet.

### Kitchen/Diner

Fitted kitchen comprising matching wall and base units with work surfaces over, inset 1.5 bowl ceramic sink/drainer, built-in electric oven, 4-zone hob and extractor hood above, plumbing and space for washing machine and slim dishwasher, space for free-standing fridge/freezer. Tiled splash back, LVT tiled flooring, radiator. Window to the rear and doors opening to the garden.

#### Landing

Doors to each room, loft access, carpet fitted to the stairs and landing.

#### Bathroom

Comprising a bath with mixer taps and thermostatic shower over, WC, wash basin, extractor fan, radiator, partly tiled walls, laminate wood flooring. Window to the rear.

## Energy Efficiency Rating

Total area: approx. 59.9 sq. metres (644.4 sq. feet)