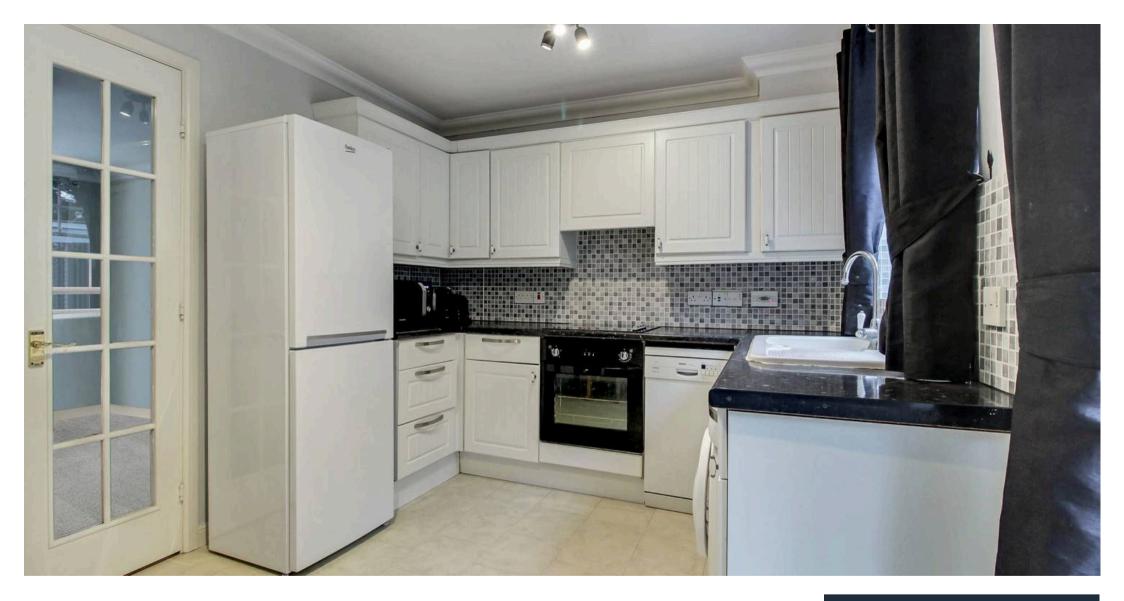

### Kitchen/Diner

Fitted kitchen comprising matching wall and base units with work surfaces over, inset 1.5 bowl ceramic sink/drainer, built-in electric oven, 4-zone hob and extractor hood above, plumbing and space for washing machine and slim dishwasher, space for free-standing fridge/freezer. Tiled splash back, LVT tiled flooring, radiator. Window to the rear and doors opening to the garden.