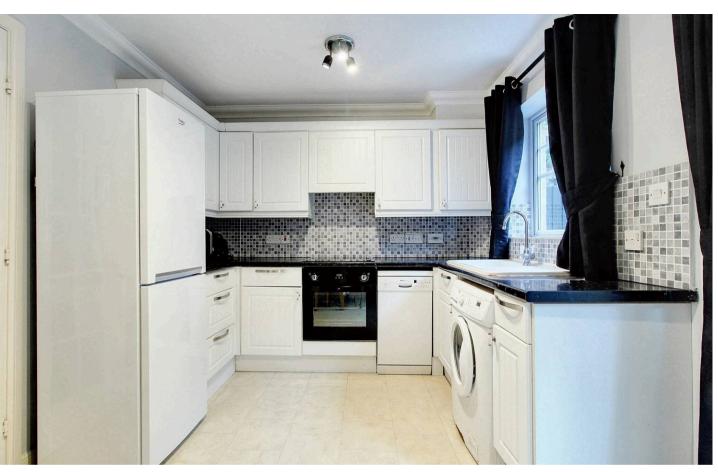

### Kitchen/Diner

Fitted kitchen comprising matching wall and base units with work surfaces over, inset 1.5 bowl ceramic sink/drainer, built-in electric oven, 4-zone hob and extractor hood above, plumbing and space for washing machine and slim dishwasher, space for free-standing fridge/freezer. Tiled splash back, LVT tiled flooring, radiator. Window to the rear and doors opening to the garden.