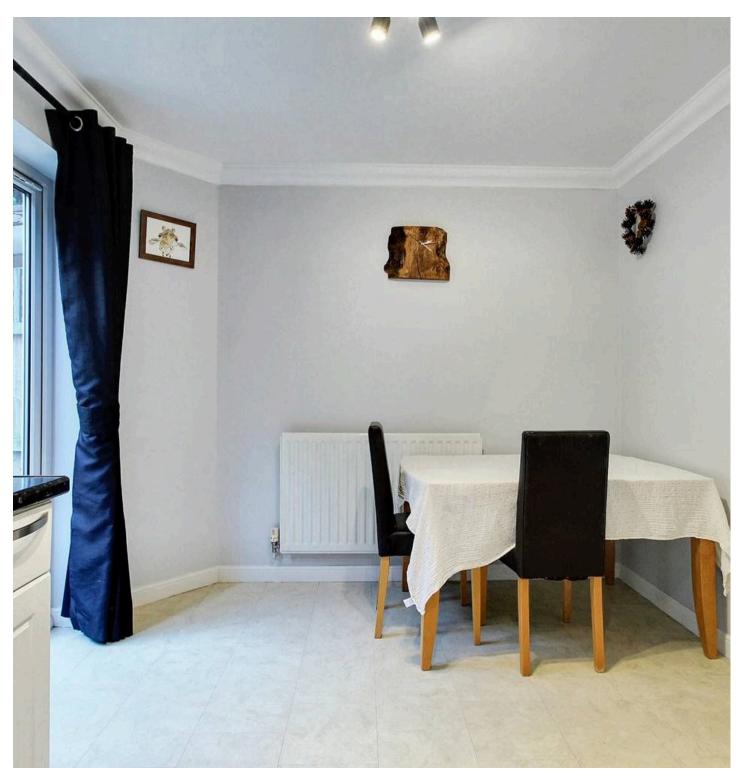

### Kitchen/Diner

Fitted kitchen comprising matching wall and base units with work surfaces over, inset 1.5 bowl ceramic sink/drainer, built-in electric oven, 4-zone hob and extractor hood above, plumbing and space for washing machine and slim dishwasher, space for free-standing fridge/freezer. Tiled splash back, LVT tiled flooring, radiator. Window to the rear and doors opening to the garden.