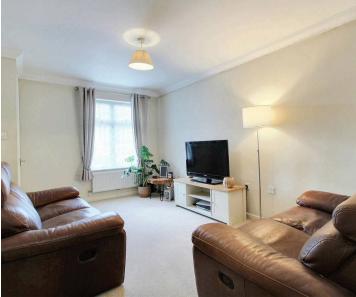

#### Lounge

Window to the front, under-stairs storage cupboard, radiator, fitted carpet.