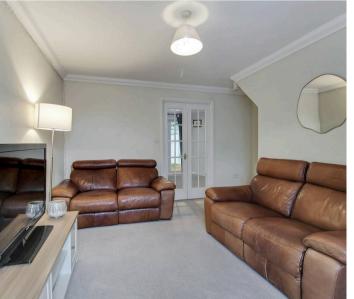

#### Lounge

Window to the front, under-stairs storage cupboard, radiator, fitted carpet.