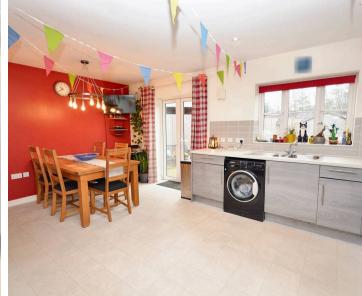

#### Kitchen/Diner

17' 6" x 13' 9" (5.33m x 4.19m)

Range of cupboards and drawers beneath worksurfaces and additional wall mounted units, space and plumbing for washing machine and dishwasher, one and half bowl stainless steel sink with mixer tap and drainer, wall mounted boiler housed in cupboard, window and French doors to rear, 4 ring gas how with low level oven and extractor over, inset spotlights and locally tied walls.