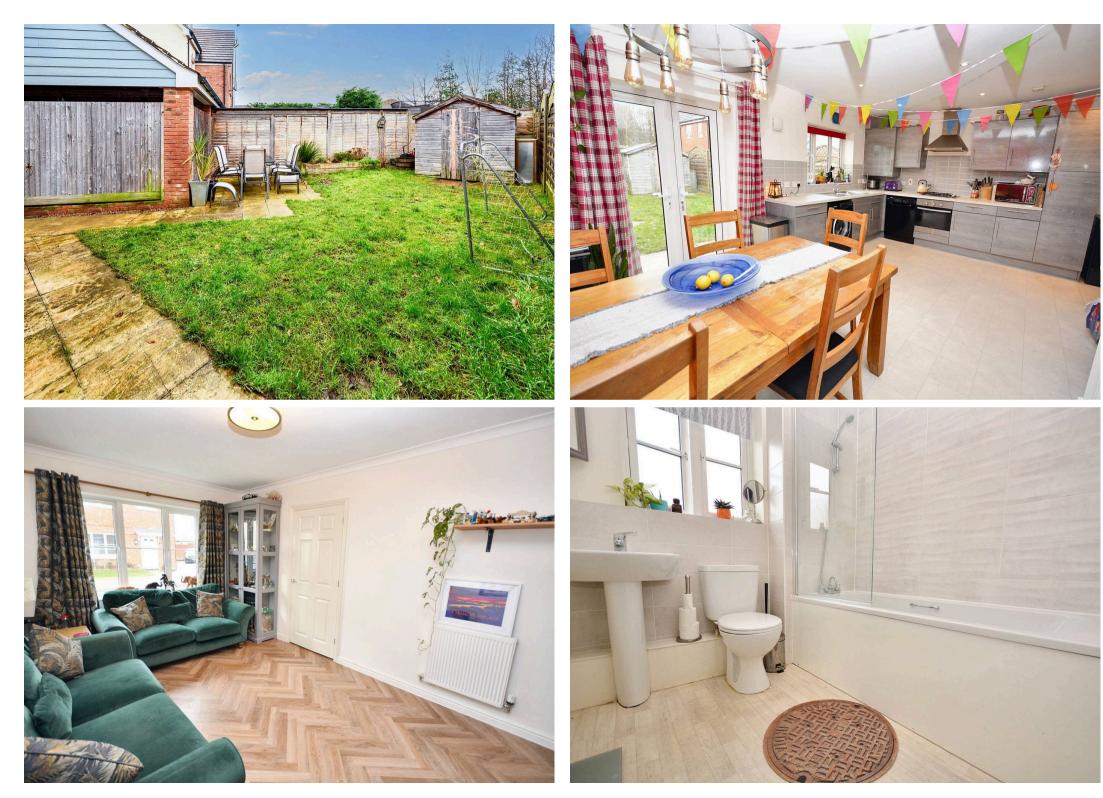

#### Hallway

Tiled flooring with large coat storage cupboard and stairs leading to first floor.

#### Cloakroom

With low level wc, pedestal wash hand basin with mixer tap and tiled splashback. Obscured window to side.

#### Lounge

16' 2" x 10' 2" (4.93m x 3.10m) With window outlook to front.

#### Kitchen/Diner

17' 6" x 13' 9" (5.33m x 4.19m)

Range of cupboards and drawers beneath worksurfaces and additional wall mounted units, space and plumbing for washing machine and dishwasher, one and half bowl stainless steel sink with mixer tap and drainer, wall mounted boiler housed in cupboard, window and French doors to rear, 4 ring gas how with low level oven and extractor over, inset spotlights and locally tied walls.

#### Bedroom

11' 5" x 10' 6" (3.48m x 3.20m) Carpeted with window to front and double built in wardrobes.

#### En-suite

Low level wc, pedestal wash hand basin with mixer tap, tiled shower cubicle, extractor fan, locally tiled walls and towel radiator.

#### Bedroom

13' 11" x 9' 0" (4.24m x 2.74m) Carpeted, window to rear and double built in wardrobe.

#### Bedroom

10' 7" x 8' 3" (3.23m x 2.51m) Carpeted with window to rear and built in storage cupboard.

#### Family Bathroom

White suite comprising low level wc, pedestal wash hand basin with mixer tap, panelled bath with shower screen, mixer tap and shower attachment, locally tiled walls, obscured window to front.