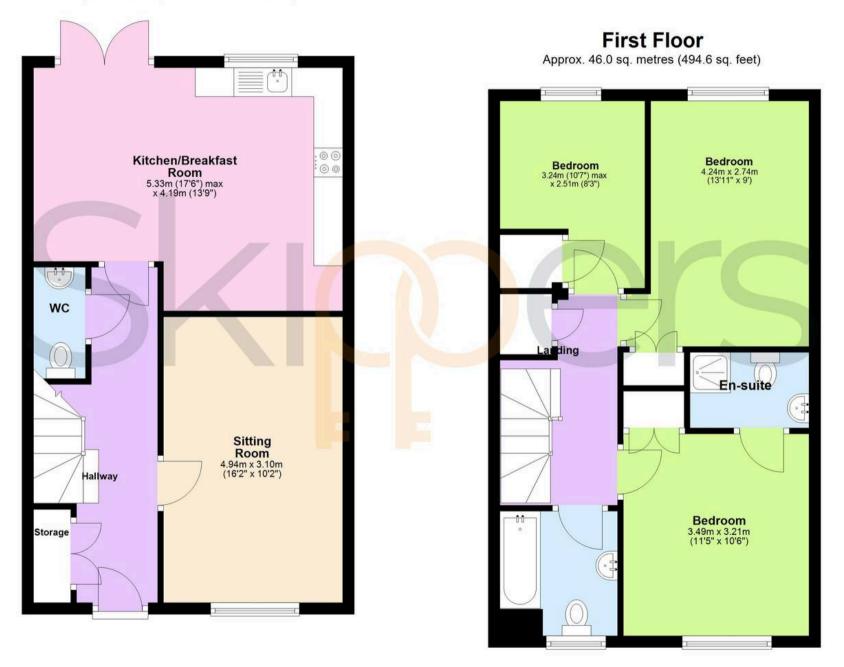

### **Ground Floor**

Approx. 49.6 sq. metres (534.3 sq. feet)

Total area: approx. 95.6 sq. metres (1028.9 sq. feet)