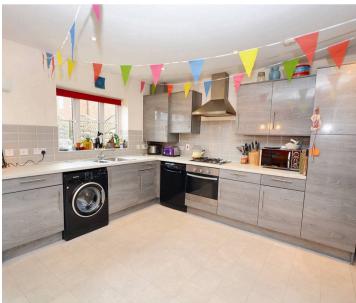

#### Kitchen/Diner

17' 6" x 13' 9" (5.33m x 4.19m)

Range of cupboards and drawers beneath worksurfaces and additional wall mounted units, space and plumbing for washing machine and dishwasher, one and half bowl stainless steel sink with mixer tap and drainer, wall mounted boiler housed in cupboard, window and French doors to rear, 4 ring gas how with low level oven and extractor over, inset spotlights and locally tied walls.