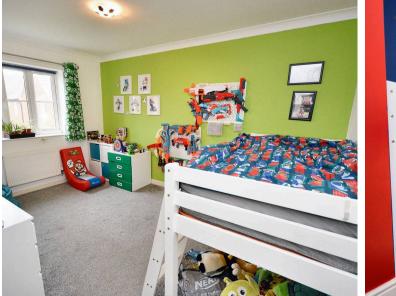

#### Bedroom

11' 5" x 10' 6" (3.48m x 3.20m) Carpeted with window to front and double built in wardrobes.

#### Bedroom

13' 11" x 9' 0" (4.24m x 2.74m) Carpeted, window to rear and double built in wardrobe.

#### Bedroom

10' 7" x 8' 3" (3.23m x 2.51m) Carpeted with window to rear and built in storage cupboard.