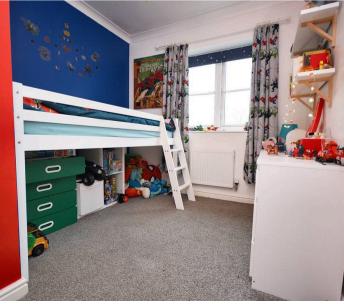

#### Bedroom

11' 5" x 10' 6" (3.48m x 3.20m) Carpeted with window to front and double built in wardrobes.

#### Bedroom

13' 11" x 9' 0" (4.24m x 2.74m) Carpeted, window to rear and double built in wardrobe.

#### Bedroom

10' 7" x 8' 3" (3.23m x 2.51m) Carpeted with window to rear and built in storage cupboard.