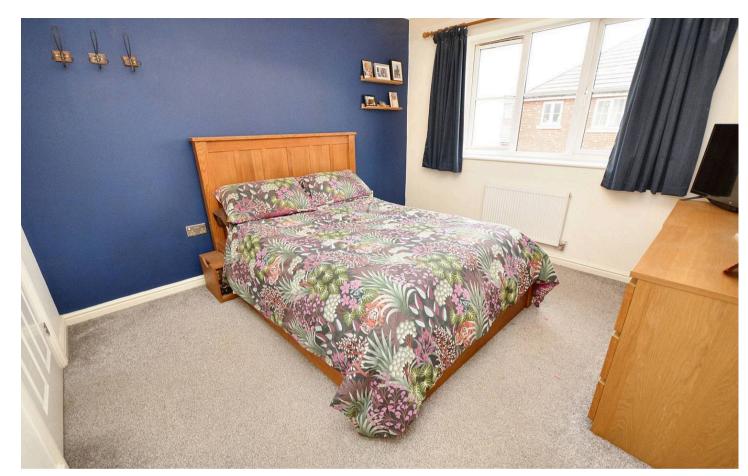

#### Bedroom

11' 5" x 10' 6" (3.48m x 3.20m) Carpeted with window to front and double built in wardrobes.

#### Bedroom

13' 11" x 9' 0" (4.24m x 2.74m) Carpeted, window to rear and double built in wardrobe.

#### Bedroom

10' 7" x 8' 3" (3.23m x 2.51m) Carpeted with window to rear and built in storage cupboard.