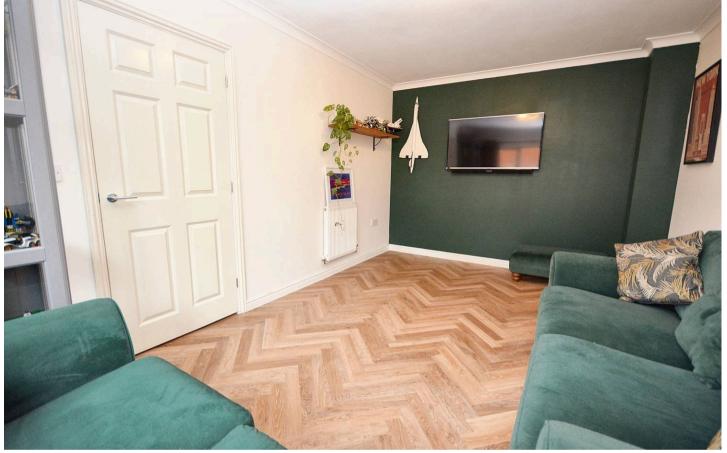

tation
- Carport & Driveway Parking for 3-4 Vehicles
- Solar Panels



#### Hallway

Tiled flooring with large coat storage cupboard and stairs leading to first floor.

#### Cloakroom

With low level wc, pedestal wash hand basin with mixer tap and tiled splashback. Obscured window to side.

#### Lounge

16' 2" x 10' 2" (4.93m x 3.10m) With window outlook to front.

#### Kitchen/Diner

17' 6" x 13' 9" (5.33m x 4.19m)

Range of cupboards and drawers beneath worksurfaces and additional wall mounted units, space and plumbing for washing machine and dishwasher, one and half bowl stainless steel sink with mixer tap and drainer, wall mounted boiler housed in cupboard, window and French doors to rear, 4 ring gas how with low level oven and extractor over, inset spotlights and locally tied walls.













#### Landing

Carpeted, loft access, window to side and airing cupboard.

#### Bedroom

11' 5" x 10' 6" (3.48m x 3.20m) Carpeted with window to front and double built in wardrobes.

#### En-suite

Low level wc, pedestal wash hand basin with mixer tap, tiled shower cubicle, extractor fan, locally tiled walls and towel radiator.

#### Bedroom

13' 11" x 9' 0" (4.24m x 2.74m) Carpeted, window to rear and double built in wardrobe.

#### Bedroom

10' 7" x 8' 3" (3.23m x 2.51m) Carpeted with window to rear and built in storage cupboard.

#### Family Bathroom

White suite comprising low level wc, pedestal wash hand basin with mixer tap, panelled bath with shower screen, mixer tap and shower attachment, locally tiled walls, obscured window to front.



### **Ground Floor**

Approx. 49.