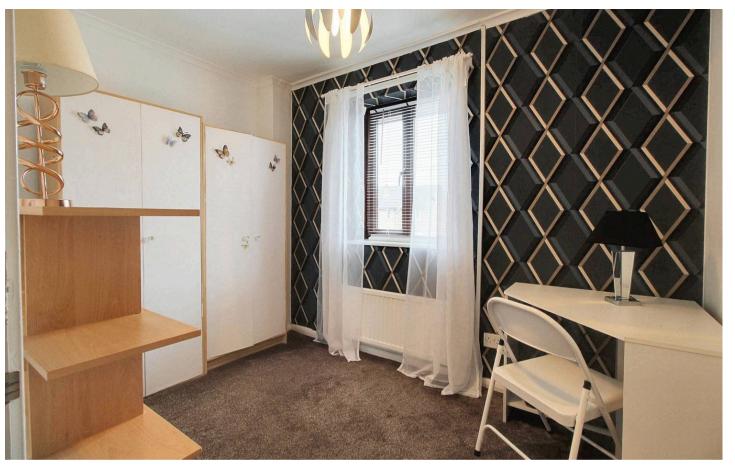

# Bedroom 1

Window to the front, radiator, fitted carpet.

# Bedroom 2

Window to the rear, radiator, fitted carpet.

# Bedroom 3

Window to the front, radiator, fitted carpet.