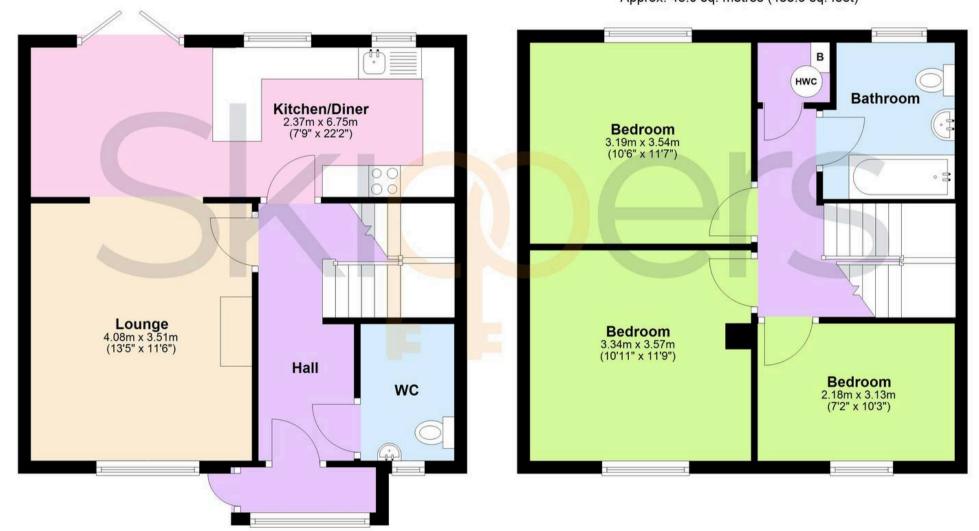

# Ground Floor Approx. 45.8 sq. metres (493.1 sq. feet)

# First Floor Approx. 45.0 sq. metres (483.9 sq. feet)

Total area: approx. 90.8 sq. metres (977.0 sq. feet)