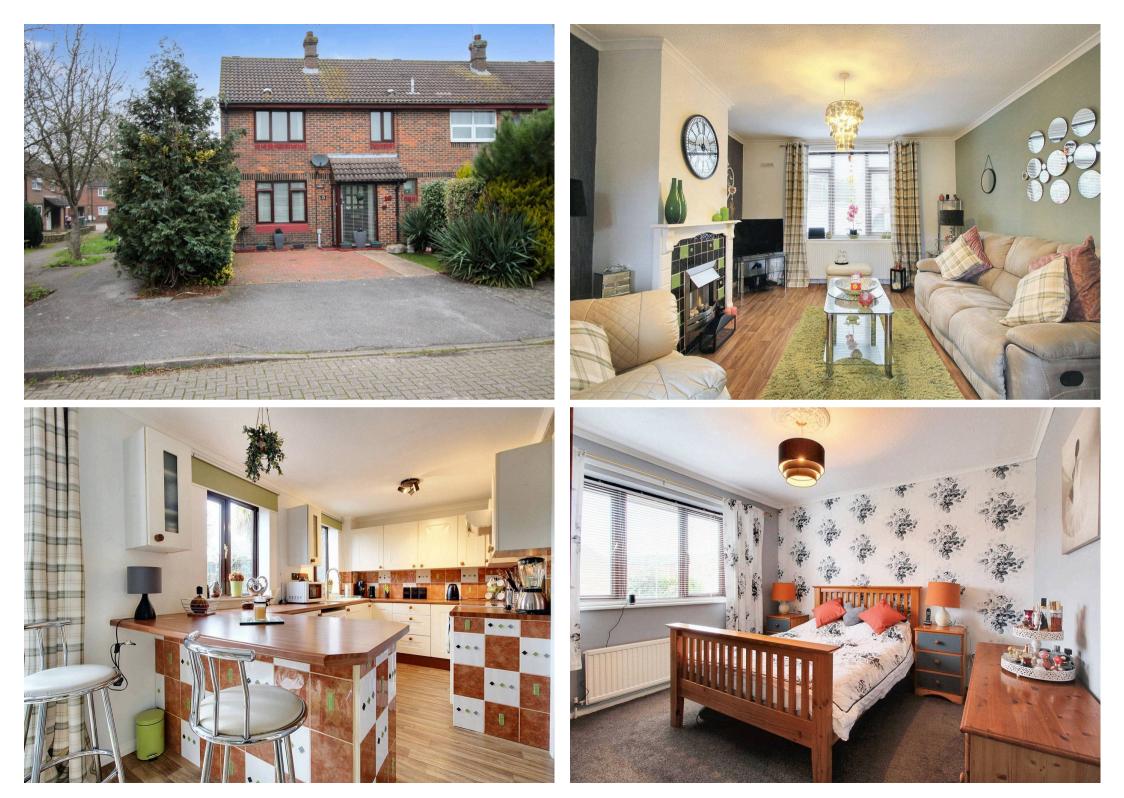

# 26 Orion Way

Willesborough, Ashford

A well-presented 3-bedroom semi detached house, situated in a residential area of Willesborough, close-by to amenities with schools and shops within walking distance, enjoying a low maintenance garden, driveway parking and offered for sale with no onward chain. Council Tax band: B

#### Lounge

Window to the front, gas fire place, radiator, vinyl flooring.

### Kitchen/Diner

Fitted kitchen comprising matching wall and base units with work surfaces over, inset sink/drainer, free-standing electric cooker with extractor hood above, plumbing and space for washing machine, space for under-counter fridge, tiled splash back, vinyl flooring. Windows to the rear and doors leading out to the garden.

# Bedroom 1

Window to the front, radiator, fitted carpet.