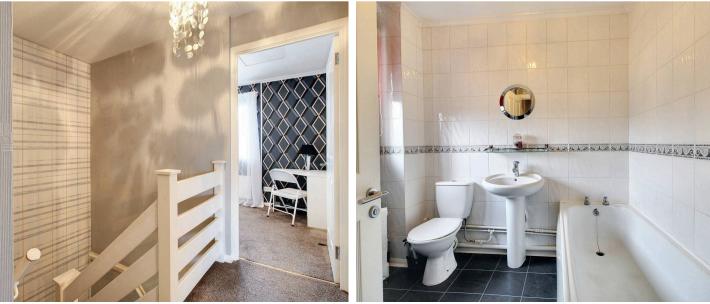

### Landing

Doors to each room, airing cupboard housing hot water cylinder and central heating boiler, fitted carpet.

## Bathroom

Comprising a bath with mixer taps, WC, wash basin, radiator, partly tiled walls and tiled flooring. Window to the rear.