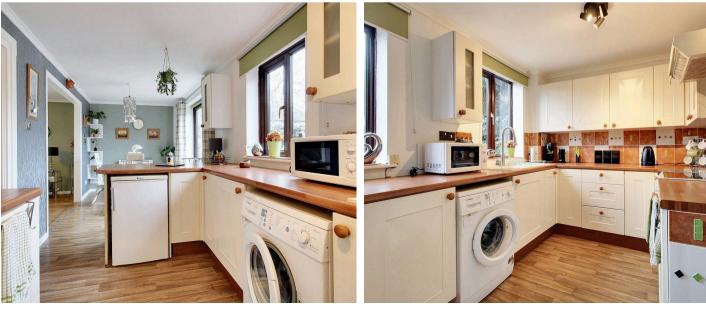

### Kitchen/Diner

Fitted kitchen comprising matching wall and base units with work surfaces over, inset sink/drainer, free-standing electric cooker with extractor hood above, plumbing and space for washing machine, space for under-counter fridge, tiled splash back, vinyl flooring. Windows to the rear and doors leading out to the garden.