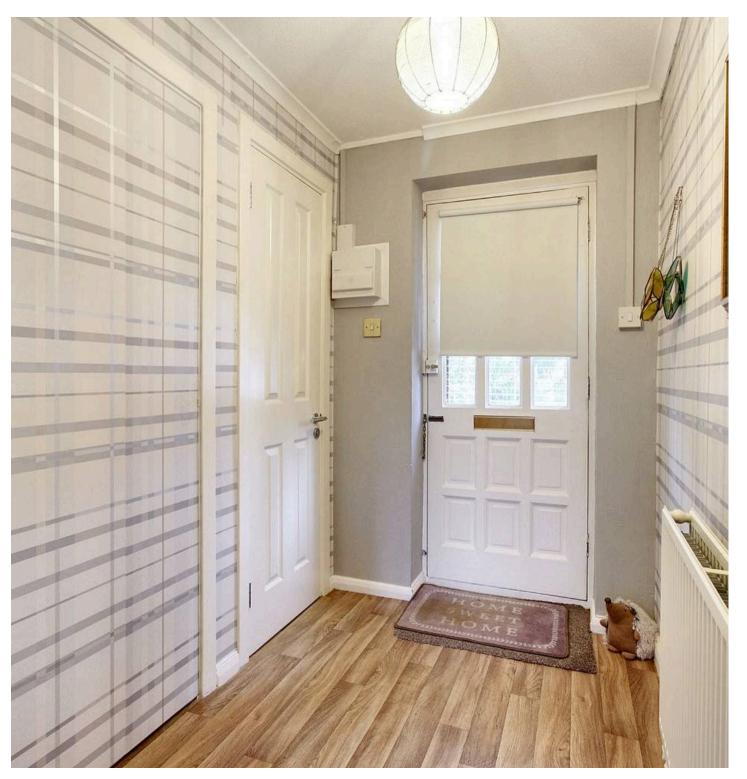

### Porch

uPVC door to the front, window to front, vinyl flooring, door into hallway.

#### Hallway

Doors to each room, stairs to the first floor, radiators vinyl flooring.