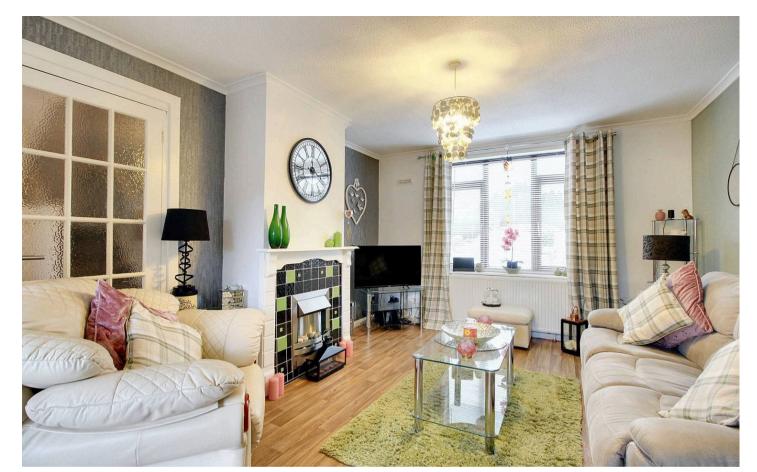

ors to each room, stairs to the first floor, radiators vinyl flooring.

#### Lounge

Window to the front, gas fire place, radiator, vinyl flooring.

### Kitchen/Diner

Fitted kitchen comprising matching wall and base units with work surfaces over, inset sink/drainer, free-standing electric cooker with extractor hood above, plumbing and space for washing machine, space for under-counter fridge, tiled splash back, vinyl flooring. Windows to the rear and doors leading out to the garden.

#### Cloakroom

Window to the front, WC, wash basin, half height tiled walls and tiled flooring. Utility space for tumble dryer, chest freezer or possibly room to incorporate a shower.

### Landing

Doors to each room, airing cupboard housing hot water cylinder and central heating boiler, fitted carpet.









# Bedroom 1

Window to the front, radiator, fitted carpet.

# Bedroom 2

Window to the rear, radiator, fitted carpet.

# Bedroom 3

Window to the front, radiator, fitted carpet.

## Bathroom

Comprising a bath with mixer taps, WC, wash basin, radiator, partly tiled walls and tiled flooring. Window to the rear.







# Ground Floor Approx. 45.8 sq. metres (493.1 sq. feet)

# First Floor Approx. 45.0 sq. metres (483.9 sq. feet)



Total area: approx. 90.8 sq. metres (977.0 sq. feet)



# Skippers Estate Agents - Ashford

5 Kings Parade High Street, Ashford - TN24 8TA

01233 632383

ashford@skippers-ea.co.uk

skippers-ea.co.uk