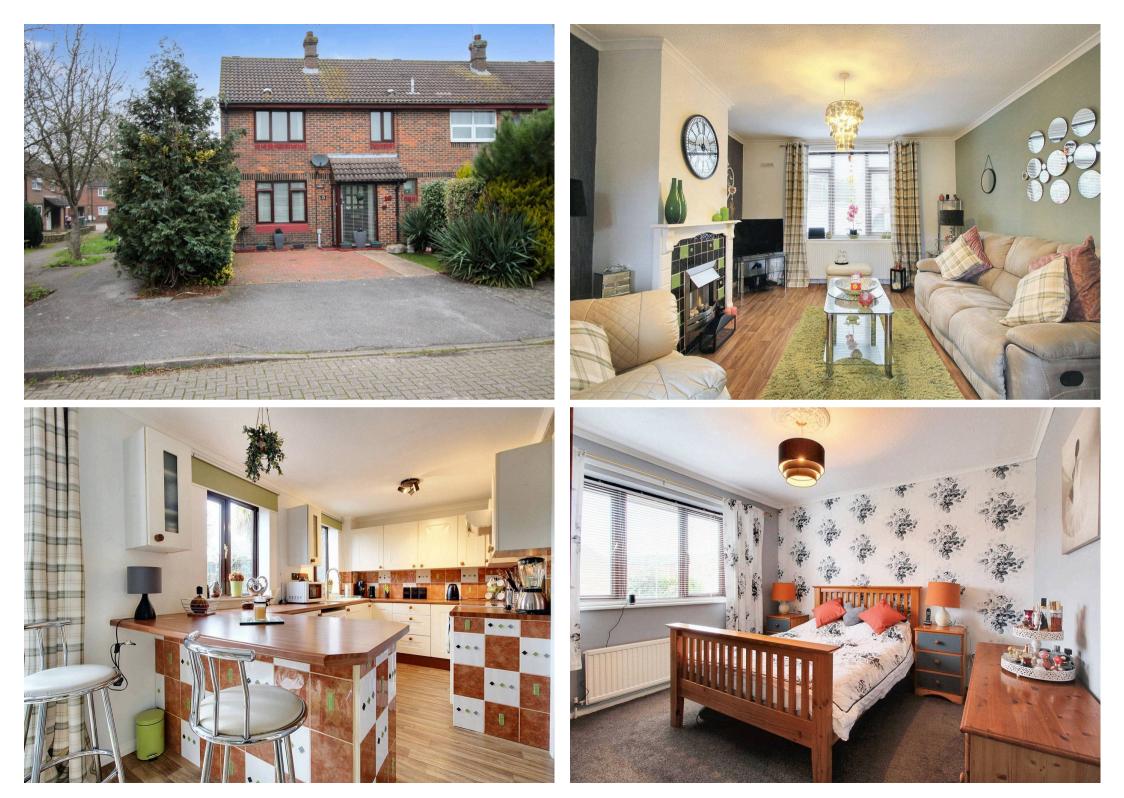

# 26 Orion Way

Willesborough, Ashford

A well-presented 3-bedroom semi detached house, situated in a residential area of Willesborough, close-by to amenities with schools and shops within walking distance, enjoying a low maintenance garden, driveway parking and offered for sale with no onward chain. Council Tax band: B

Tenure: Freehold

- Three bedroom end terraced home
- Low maintenance garden
- Large open kitchen/diner
- Downstairs WC
- Driveway parking to the front
- Walking distance of local schools and shops within Willesborough
- No onward chain

#### Lounge

Window to the front, gas fire place, radiator, vinyl flooring.

### Kitchen/Diner

Fitted kitchen comprising matching wall and base units with work surfaces over, inset sink/drainer, free-standing electric cooker with extractor hood above, plumbing and space for washing machine, space for under-counter fridge, tiled splash back, vinyl flooring. Windows to the rear and doors leading out to the garden.

# Bedroom 1

Window to the front, radiator, fitted carpet.

# Bedroom 2

Window to the rear, radiator, fitted carpet.

# Bedroom 3

Window to the front, radiator, fitted carpet.

## Bathroom

Comprising a bath with mixer taps, WC, wash basin, radiator, partly tiled walls and tiled flooring. Window to the rear.