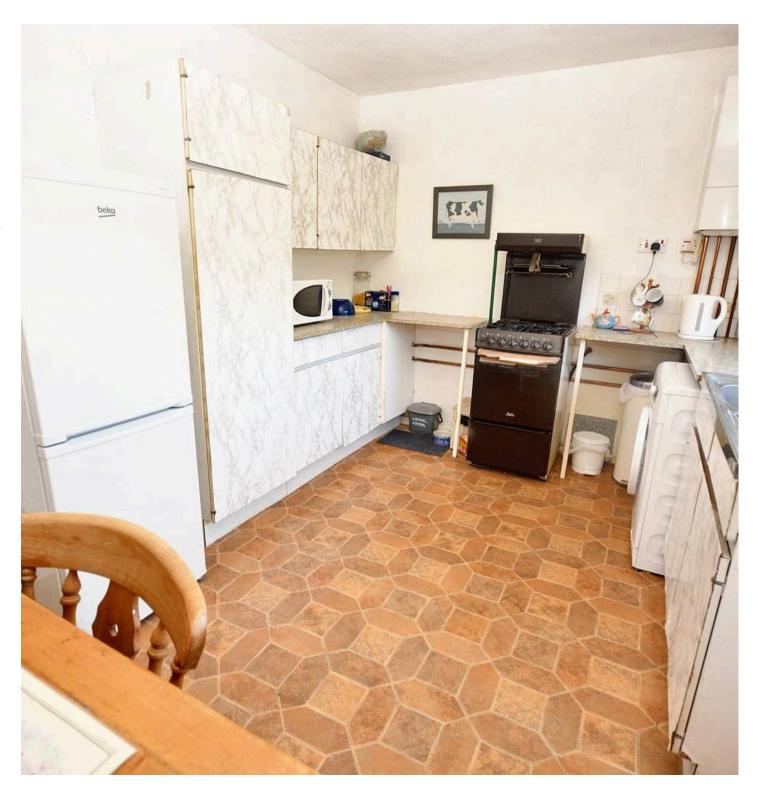

## Kitchen/Diner

13' 0" x 9' 0" (3.96m x 2.75m)

Fitted kitchen with space and dining table. Space for fridge/freezer, cooker and washing machine. Window to rear and door to rear garden.