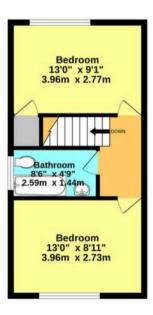

## Landing

Doors leading to bedrooms and bathroom. Loft access with ladder

#### **Bedroom One**

13' 0" x 9' 1" (3.96m x 2.77m)

A spacious bedroom with window to front and storage cupboard.

#### Bathroom

8' 6" x 4' 9" (2.59m x 1.44m)

Fitted bathroom suite, panelled bath, pedestal wash hand basin, low level WC.

#### **Bedroom Two**

13' 0" x 8' 11" (3.96m x 2.73m)

Spacious double bedroom with window to rear.

Ground Floor 1st Floor