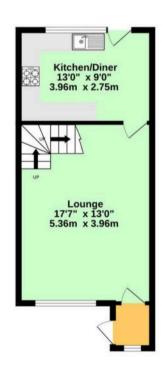

### Porch

Handy space for your coats and shoes with door to lounge.

## Lounge

17' 7" x 13' 0" (5.36m x 3.96m)

A spacious lounge with gas fire, window to front and stairs leading to first floor.

## Kitchen/Diner

13' 0" x 9' 0" (3.96m x 2.75m)

Fitted kitchen with space and dining table. Space for fridge/freezer, cooker and washing machine. Window to rear and door to rear garden.