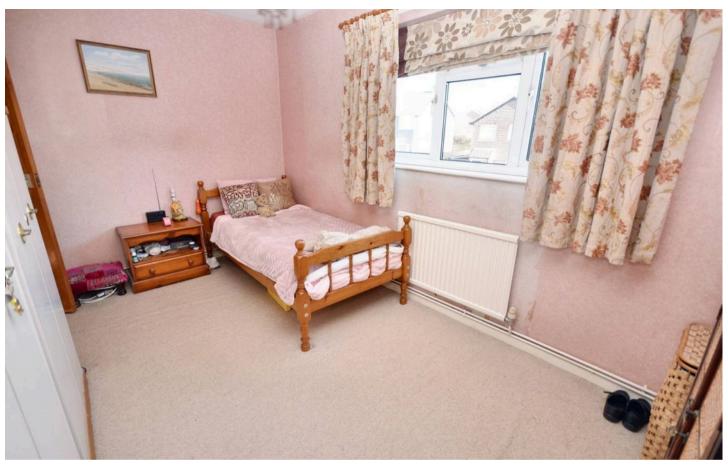

#### **Bedroom One**

13' 0" x 9' 1" (3.96m x 2.77m)

A spacious bedroom with window to front and storage cupboard.

#### **Bedroom Two**

13' 0" x 8' 11" (3.96m x 2.73m)

Spacious double bedroom with window to rear.

Ground Floor 1st Floor