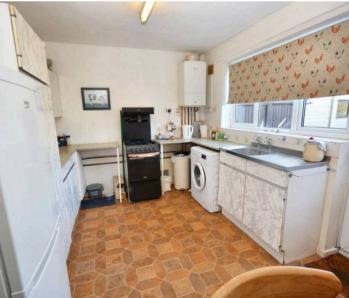

## Kitchen/Diner

13' 0" x 9' 0" (3.96m x 2.75m)

Fitted kitchen with space and dining table. Space for fridge/freezer, cooker and washing machine. Window to rear and door to rear garden.