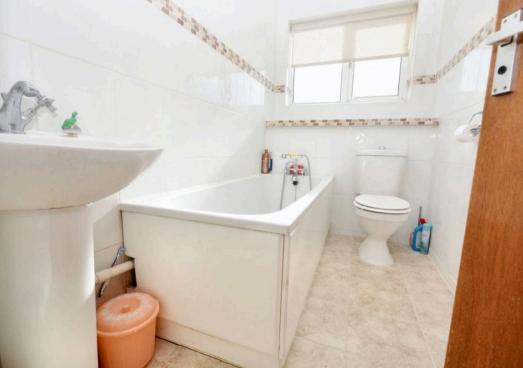

#### Bathroom

8' 6" x 4' 9" (2.59m x 1.44m)

Fitted bathroom suite, panelled bath, pedestal wash hand basin, low level WC.