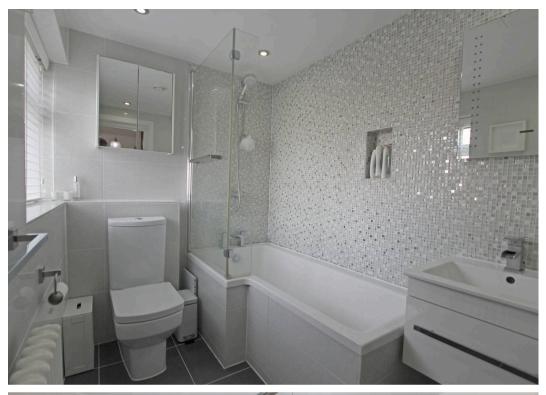

**Kitchen Area** 10' 11" x 8' 0" (3.32m x 2.44m)

**Dining Area** 13' 6" x 11' 3" (4.12m x 3.44m)

**Bathroom** 5' 5" x 7' 6" (1.66m x 2.29m)

**Bedroom** 10' 8" x 10' 6" (3.25m x 3.19m)

**Bedroom** 10' 8" x 9' 3" (3.26m x 2.82m)