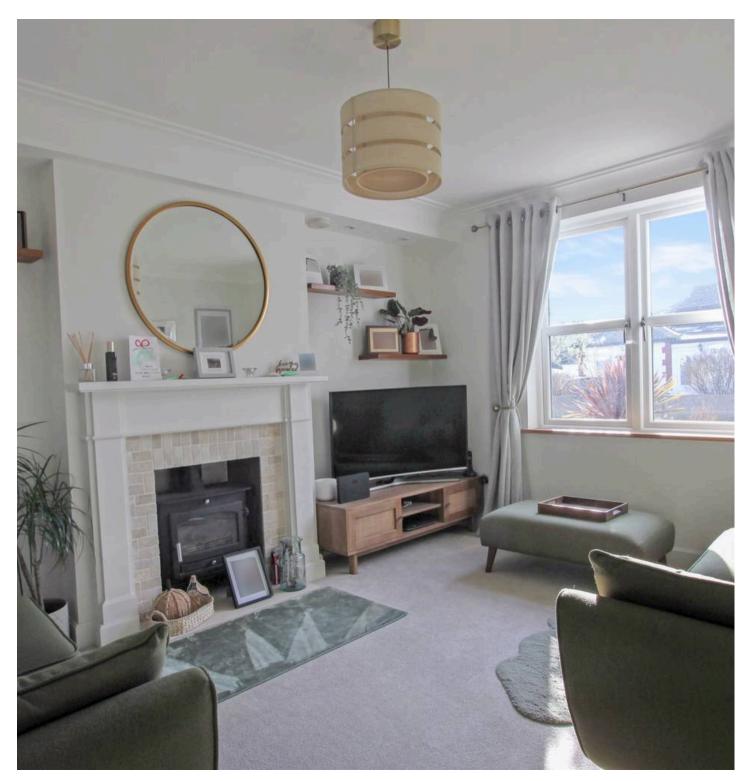

Tenure: Freehold

EPC Energy Efficiency Rating: D

EPC Environmental Impact Rating: C

- Two Bedroom
- Semi Detached Bungalow
- Log Burner
- Kitchen/Diner
- Private Rear Garden
- Built in Wardrobes

Hallway

Living Room 13' 6" x 10' 9" (4.11m x 3.28m)