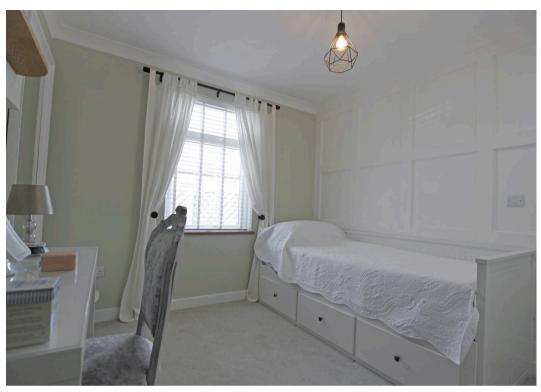

**Kitchen Area** 10' 11" x 8' 0" (3.32m x 2.44m)

**Dining Area** 13' 6" x 11' 3" (4.12m x 3.44m)

**Bathroom** 5' 5" x 7' 6" (1.66m x 2.29m)

**Bedroom** 10' 8" x 10' 6" (3.25m x 3.19m)

**Bedroom** 10' 8" x 9' 3" (3.26m x 2.82m)