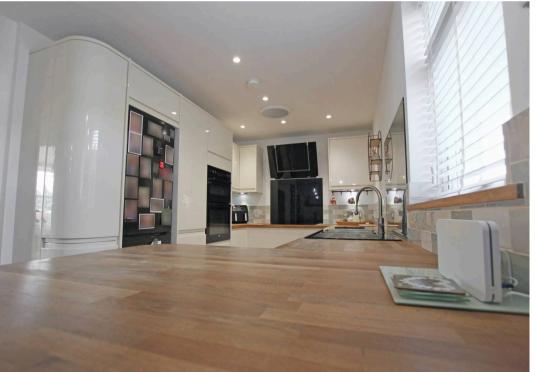

**Kitchen Area** 10' 11" x 8' 0" (3.32m x 2.44m)

**Dining Area** 13' 6" x 11' 3" (4.12m x 3.44m)

**Bathroom** 5' 5" x 7' 6" (1.66m x 2.29m)

**Bedroom** 10' 8" x 10' 6" (3.25m x 3.19m)

**Bedroom** 10' 8" x 9' 3" (3.26m x 2.82m)