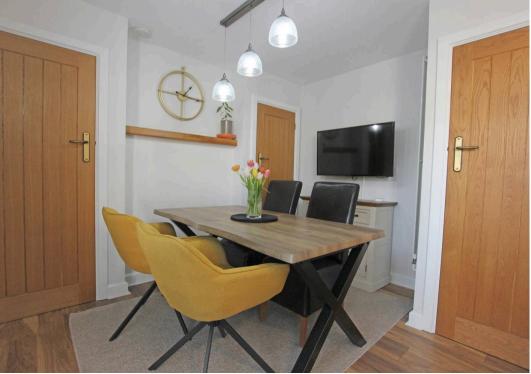

Tenure: Freehold

EPC Energy Efficiency Rating: D

EPC Environmental Impact Rating: C

- Two Bedroom
- Semi Detached Bungalow
- Log Burner
- Kitchen/Diner
- Private Rear Garden
- Built in Wardrobes

Hallway

Living Room 13' 6" x 10' 9" (4.11m x 3.28m)

**Kitchen Area** 10' 11" x 8' 0" (3.32m x 2.44m)

**Dining Area** 13' 6" x 11' 3" (4.12m x 3.44m)

**Bathroom** 5' 5" x 7' 6" (1.66m x 2.29m)

**Bedroom** 10' 8" x 10' 6" (3.25m x 3.19m)

**Bedroom** 10' 8" x 9' 3" (3.26m x 2.82m)