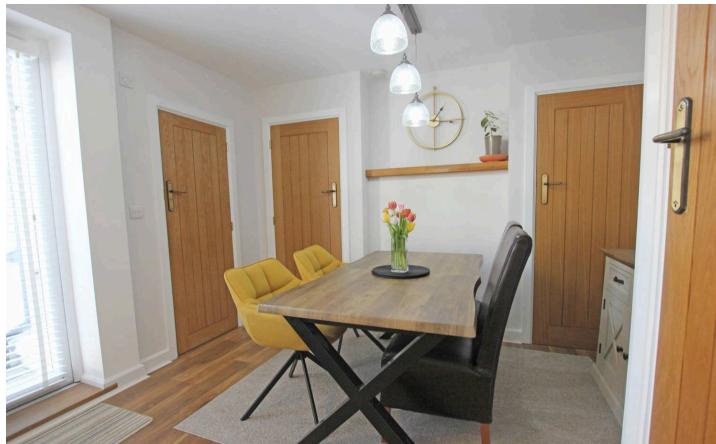

**Kitchen Area** 10' 11" x 8' 0" (3.32m x 2.44m)

**Dining Area** 13' 6" x 11' 3" (4.12m x 3.44m)

**Bathroom** 5' 5" x 7' 6" (1.66m x 2.29m)

**Bedroom** 10' 8" x 10' 6" (3.25m x 3.19m)

**Bedroom** 10' 8" x 9' 3" (3.26m x 2.82m)