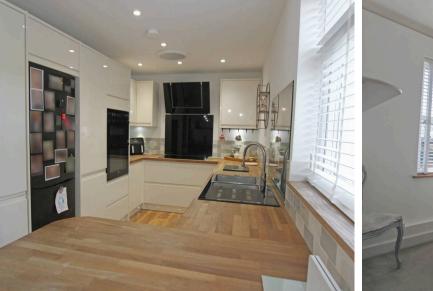

**Kitchen Area** 10' 11" x 8' 0" (3.32m x 2.44m)

**Dining Area** 13' 6" x 11' 3" (4.12m x 3.44m)

**Bathroom** 5' 5" x 7' 6" (1.66m x 2.29m)

**Bedroom** 10' 8" x 10' 6" (3.25m x 3.19m)

**Bedroom** 10' 8" x 9' 3" (3.26m x 2.82m)