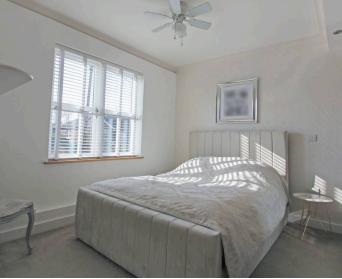

**Kitchen Area** 10' 11" x 8' 0" (3.32m x 2.44m)

**Dining Area** 13' 6" x 11' 3" (4.12m x 3.44m)

**Bathroom** 5' 5" x 7' 6" (1.66m x 2.29m)

**Bedroom** 10' 8" x 10' 6" (3.25m x 3.19m)

**Bedroom** 10' 8" x 9' 3" (3.26m x 2.82m)