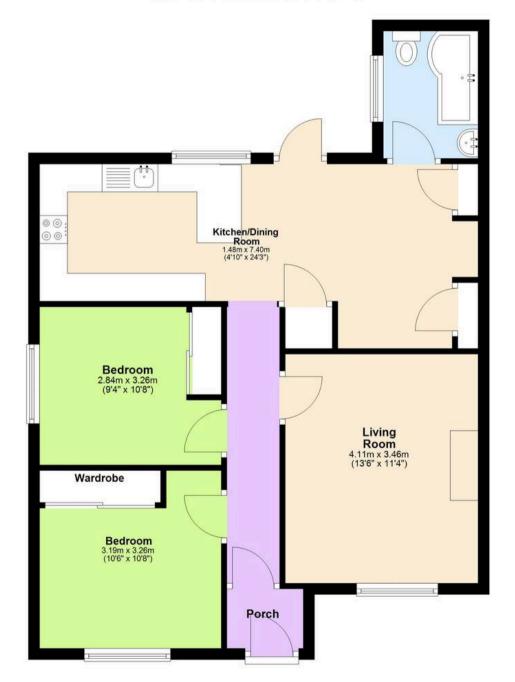

Tenure: Freehold

EPC Energy Efficiency Rating: D

EPC Environmental Impact Rating: C

- Two Bedroom
- Semi Detached Bungalow
- Log Burner
- Kitchen/Diner
- Private Rear Garden
- Built in Wardrobes

Hallway

Living Room 13' 6" x 10' 9" (4.11m x 3.28m)

**Kitchen Area** 10' 11" x 8' 0" (3.32m x 2.44m)

**Dining Area** 13' 6" x 11' 3" (4.12m x 3.44m)

**Bathroom** 5' 5" x 7' 6" (1.66m x 2.29m)

**Bedroom** 10' 8" x 10' 6" (3.25m x 3.19m)

**Bedroom** 10' 8" x 9' 3" (3.26m x 2.82m)

## **Ground Floor**

Approx. 62.3 sq. metres (670.6 sq. feet)

Total area: approx. 62.3 sq. metres (670.6 sq. feet)