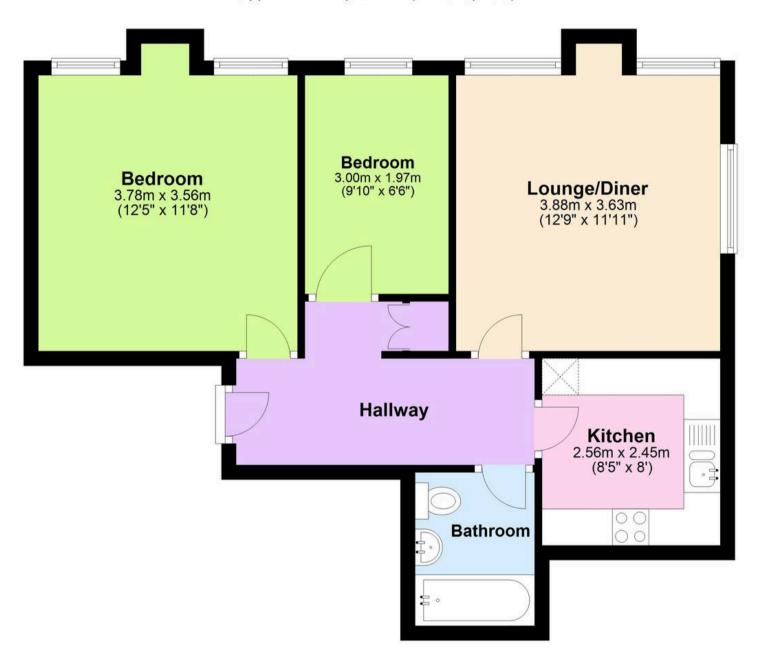

#### Hallway

Wooden door to communal entrance, doors to each room, storage cupboard, storage heater, fitted carpet.

### Lounge

12' 0" x 13' 11" (3.66m x 4.23m)
Windows to the front, fitted carpet.

#### Kitchen

7' 11" x 8' 4" (2.41m x 2.55m)

Comprising matching wall and base units with work surfaces Ofer, inset 1.5 bowl sink/drainer, freestanding electric cooker with extractor above, space and plumbing for washing machine. Space for under-counter fridge and freezer. Tiled splash back and vinyl floor tiles.

#### Bedroom 1

10' 5" x 11' 9" (3.17m x 3.58m) Window to the front, fitted carpet.

#### Bedroom 2

6' 5" x 9' 10" (1.96m x 3.00m) Window to the front, fitted carpet.

#### Bathroom

Comprising a bath with mixer taps and electric shower over, WC, wash basin, extractor fan, tiled walls and vinyl flooring.

## **Second Floor**

Approx. 52.2 sq. metres (562.0 sq. feet)

Total area: approx. 52.2 sq. metres (562.0 sq. feet)