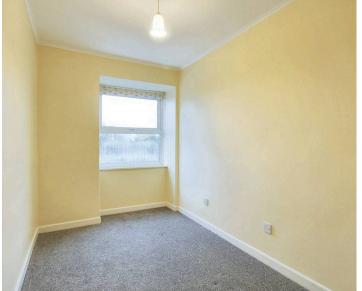

#### Bedroom 2

6' 5" x 9' 10" (1.96m x 3.00m) Window to the front, fitted carpet.