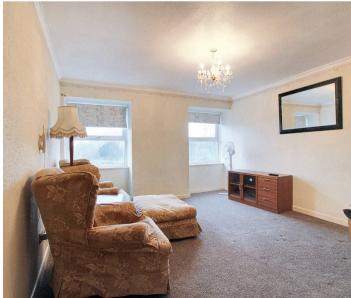

### Lounge

12' 0" x 13' 11" (3.66m x 4.23m)
Windows to the front, fitted carpet.

#### Bedroom 1

10' 5" x 11' 9" (3.17m x 3.58m) Window to the front, fitted carpet.

#### Bedroom 2

6' 5" x 9' 10" (1.96m x 3.00m) Window to the front, fitted carpet.