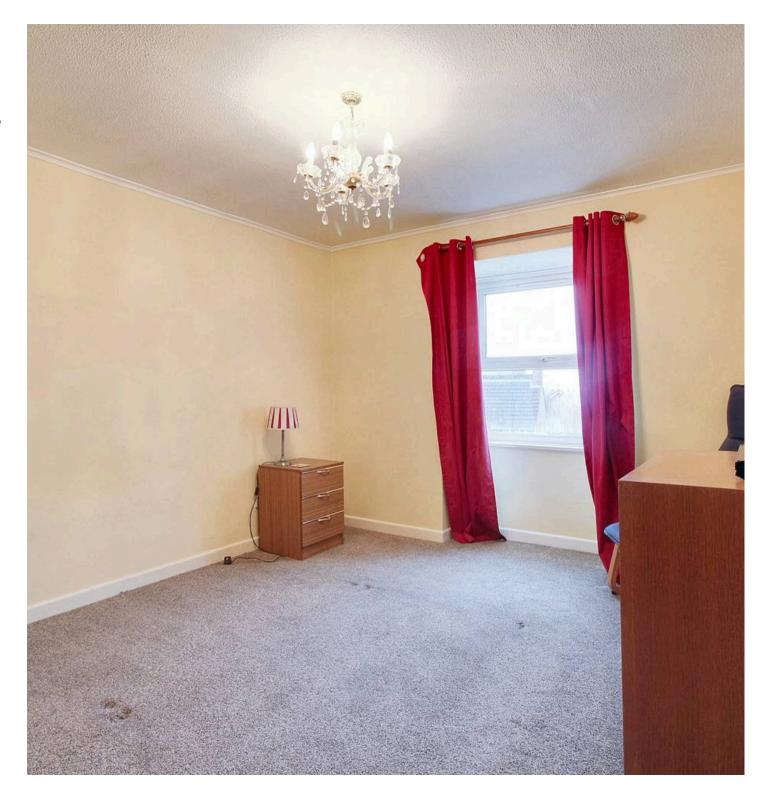

#### Bedroom 1

10' 5" x 11' 9" (3.17m x 3.58m) Window to the front, fitted carpet.

#### Bedroom 2

6' 5" x 9' 10" (1.96m x 3.00m) Window to the front, fitted carpet.