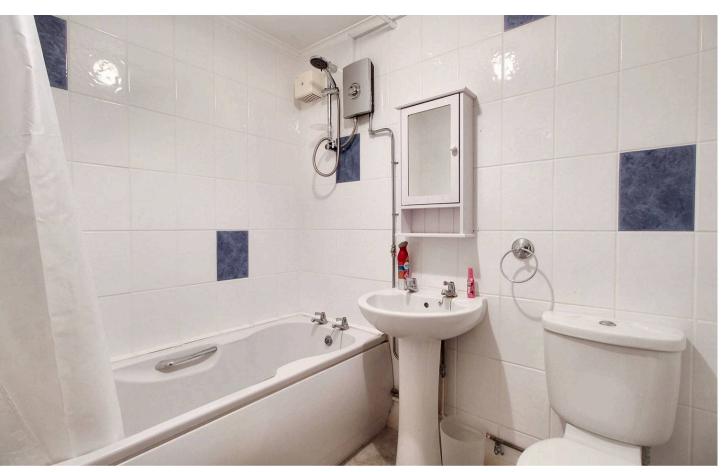

#### Bathroom

Comprising a bath with mixer taps and electric shower over, WC, wash basin, extractor fan, tiled walls and vinyl flooring.