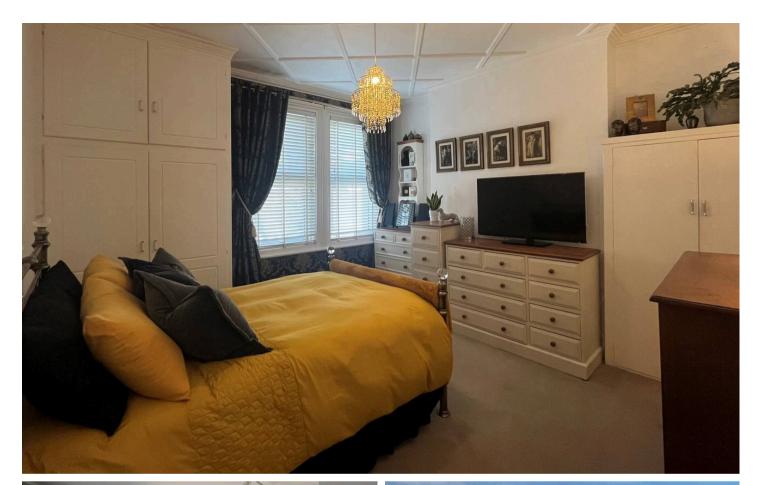

## Entrance Hall

**Living Room** 18' 4" x 12' 7" (5.60m x 3.84m)

**Kitchen** 10' 8" x 7' 10" (3.24m x 2.39m)

Bathroom

**Bedroom** 13' 11" x 12' 11" (4.24m x 3.93m)

**Bedroom** 11' 1" x 6' 4" (3.37m x 1.92m)