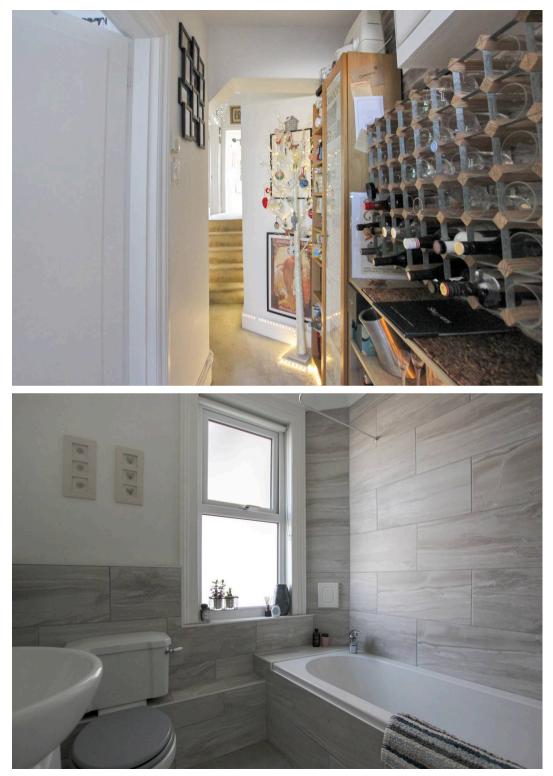

## Entrance Hall

**Living Room** 18' 4" x 12' 7" (5.60m x 3.84m)

**Kitchen** 10' 8" x 7' 10" (3.24m x 2.39m)

Bathroom

**Bedroom** 13' 11" x 12' 11" (4.24m x 3.93m)

**Bedroom** 11' 1" x 6' 4" (3.37m x 1.92m)