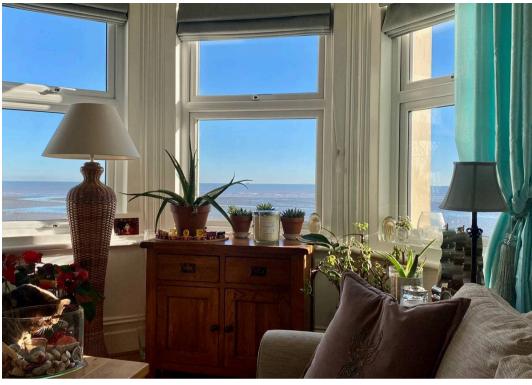

## Littlestone, New Romney

Stunning seafront apartment with panoramic views, high ceilings, modern kitchen & bathroom, garage, and easy access to amenities. Ideal coastal living in Littlestone. Viewing is a must! Council Tax band: B

## Entrance Hall

**Living Room** 18' 4" x 12' 7" (5.60m x 3.84m)

**Kitchen** 10' 8" x 7' 10" (3.24m x 2.39m)

Bathroom

**Bedroom** 13' 11" x 12' 11" (4.24m x 3.93m)

**Bedroom** 11' 1" x 6' 4" (3.37m x 1.92m)