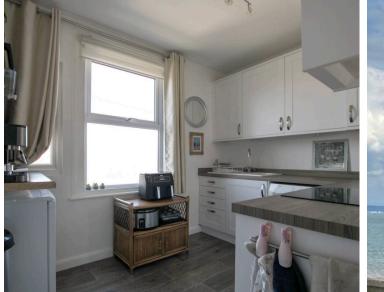

## Entrance Hall

**Living Room** 18' 4" x 12' 7" (5.60m x 3.84m)

**Kitchen** 10' 8" x 7' 10" (3.24m x 2.39m)

Bathroom

**Bedroom** 13' 11" x 12' 11" (4.24m x 3.93m)

**Bedroom** 11' 1" x 6' 4" (3.37m x 1.92m)