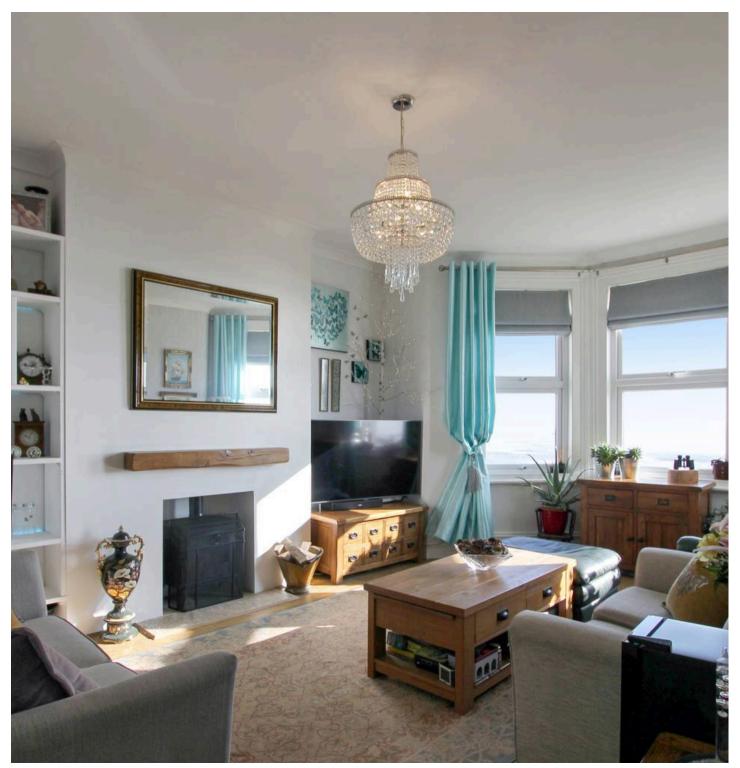

## Littlestone, New Romney

Stunning seafront apartment with panoramic views, high ceilings, modern kitchen & bathroom, garage, and easy access to amenities. Ideal coastal living in Littlestone. Viewing is a must! Council Tax band: B

## Entrance Hall

**Living Room** 18' 4" x 12' 7" (5.60m x 3.84m)

**Kitchen** 10' 8" x 7' 10" (3.24m x 2.39m)

Bathroom

**Bedroom** 13' 11" x 12' 11" (4.24m x 3.93m)

**Bedroom** 11' 1" x 6' 4" (3.37m x 1.92m)