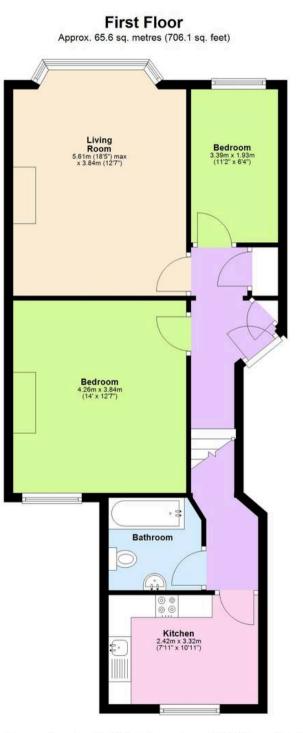

## Entrance Hall

**Living Room** 18' 4" x 12' 7" (5.60m x 3.84m)

**Kitchen** 10' 8" x 7' 10" (3.24m x 2.39m)

Bathroom

**Bedroom** 13' 11" x 12' 11" (4.24m x 3.93m)

**Bedroom** 11' 1" x 6' 4" (3.37m x 1.92m)