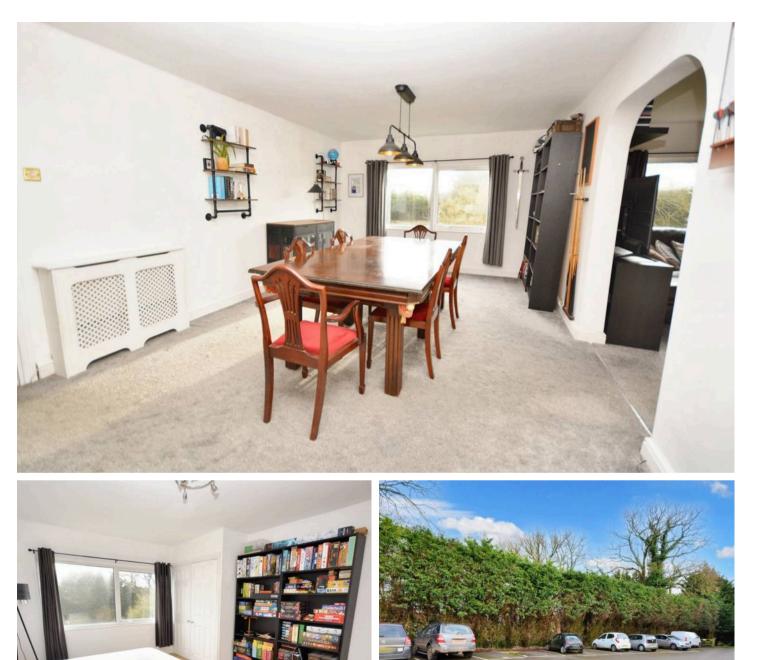

### 21' 4" x 12' 4" (6.50m x 3.77m)

Currently used as the Dining Room this area of the apartments is a fantastic size and the large window to front floods the room with natural light. The archway leads you through to the Kitchen/Diner.

## Bedroom

14' 7" x 12' 0" (4.45m x 3.65m)

A very bright and spacious bedroom with built-in double wardrobe and window to front.

# 9 Hill Court Charing Hill

Charing, Ashford

Council Tax band: B

Tenure: Share of Freehold

- Spacious Two Bedroom Apartment
- Popular Village Location
- Share of Freehold
- Allocated Off Road Parking for 1 car & Guest Parking
- En-suite to Bedroom One