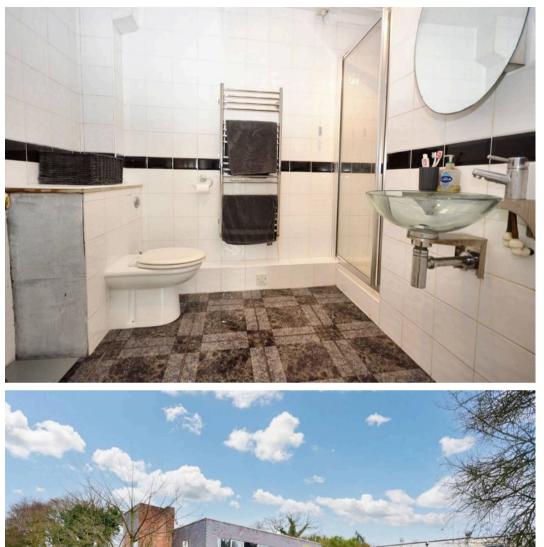

#### Bathroom

spacious bathroom with heated towel rail and three piece white bathroom suite comprising of: Corner Bath, wash hand basin and WC.

# En-suite

The well proportioned en-suite has a heated towel rail and comprises of a double shower, wash hand basin and WC.