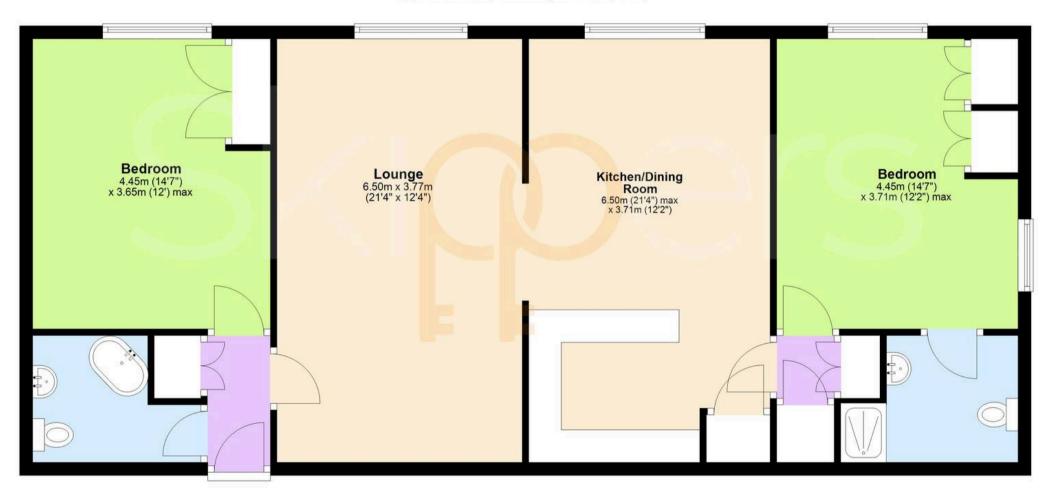

#### **Entrance Hall**

Security Entrance Phone, Storage Cupboard, Doors leading to: Bathroom, Bedroom Two and Lounge.

#### Bathroom

spacious bathroom with heated towel rail and three piece white bathroom suite comprising of: Corner Bath, wash hand basin and WC.

## Bedroom

14' 7" x 12' 0" (4.45m x 3.65m)

A very bright and spacious bedroom with built-in double wardrobe and window to front.

# Lounge

### 21' 4" x 12' 4" (6.50m x 3.77m)

Currently used as the Dining Room this area of the apartments is a fantastic size and the large window to front floods the room with natural light. The archway leads you through to the Kitchen/Diner.

# Kitchen/Diner

# 21' 4" x 12' 2" (6.50m x 3.71m)

This amazing space has more than enough room for all your dining and entertainment needs. The window to front keeps the room light and airy. The fitted modern kitchen is well planned out with integrated oven and hob, space for fridge/freezer, washing machine and dishwasher whilst keeping this area wonderfully social with the breakfast bar. The handy storage cupboard provides extra storage and the doorway leads through to the inner hallway.

# Inner Hallway

This inner hallways has two extra storage cupboards and the door leading to Bedroom one.

# Bedroom

14' 7" x 12' 2" (4.45m x 3.71m)

Spacious and with plenty of natural light, this room also has the additional benefits of two sets of double wardrobes and a en-suite.

# En-suite

The well proportioned en-suite has a heated towel rail and comprises of a double shower, wash hand basin and WC.

# **Ground Floor**

Approx. 98.4 sq. metres (1059.0 sq. feet)

Total area: approx. 98.4 sq. metres (1059.0 sq. feet)