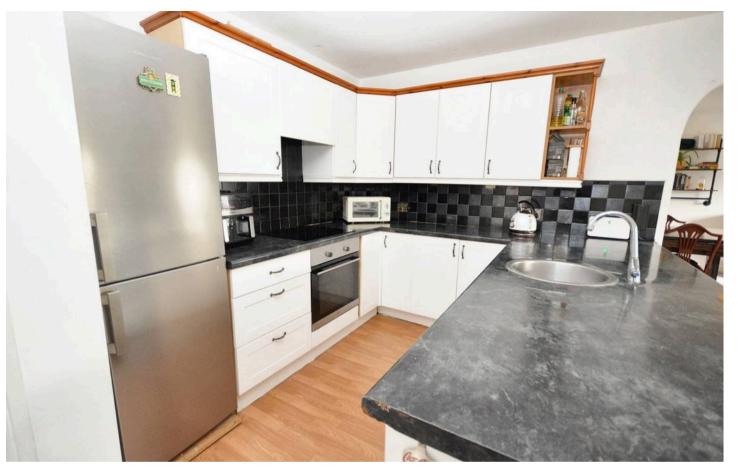

# Kitchen/Diner

# 21' 4" x 12' 2" (6.50m x 3.71m)

This amazing space has more than enough room for all your dining and entertainment needs. The window to front keeps the room light and airy. The fitted modern kitchen is well planned out with integrated oven and hob, space for fridge/freezer, washing machine and dishwasher whilst keeping this area wonderfully social with the breakfast bar. The handy storage cupboard provides extra storage and the doorway leads through to the inner hallway.