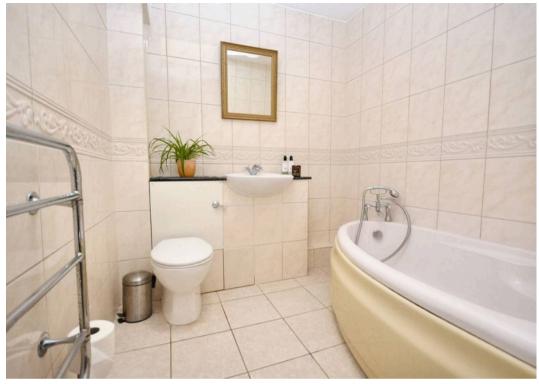

#### Bathroom

spacious bathroom with heated towel rail and three piece white bathroom suite comprising of: Corner Bath, wash hand basin and WC.

# En-suite

The well proportioned en-suite has a heated towel rail and comprises of a double shower, wash hand basin and WC.