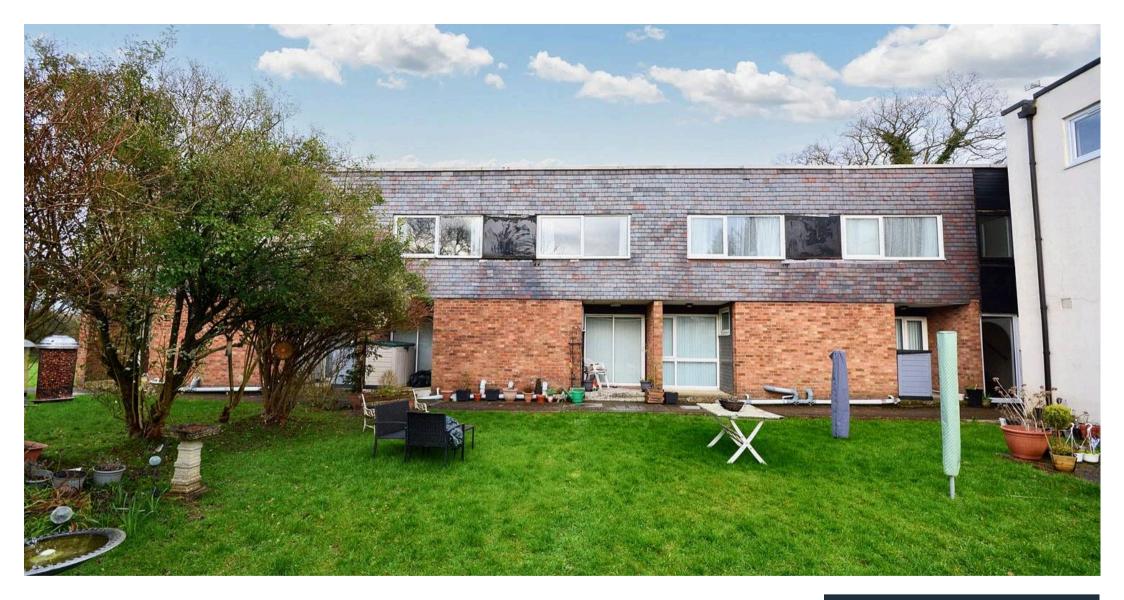

integrated oven and hob, space for fridge/freezer, washing machine and dishwasher whilst keeping this area wonderfully social with the breakfast bar. The handy storage cupboard provides extra storage and the doorway leads through to the inner hallway.







# Inner Hallway

This inner hallways has two extra storage cupboards and the door leading to Bedroom one.

# Bedroom

14' 7" x 12' 2" (4.45m x 3.71m)

Spacious and with plenty of natural light, this room also has the additional benefits of two sets of double wardrobes and a en-suite.

# En-suite

The well proportioned en-suite has a heated towel rail and comprises of a double shower, wash hand basin and WC.









# **Ground Floor**

Approx. 98.4 sq. metres (1059.0 sq. feet)



Total area: approx. 98.4 sq. metres (1059.0 sq. feet)



# Skippers Estate Agents - Ashford

5 Kings Parade High Street, Ashford - TN24 8TA

01233 632383

ashford@skippers-ea.co.uk

skippers-ea.co.uk