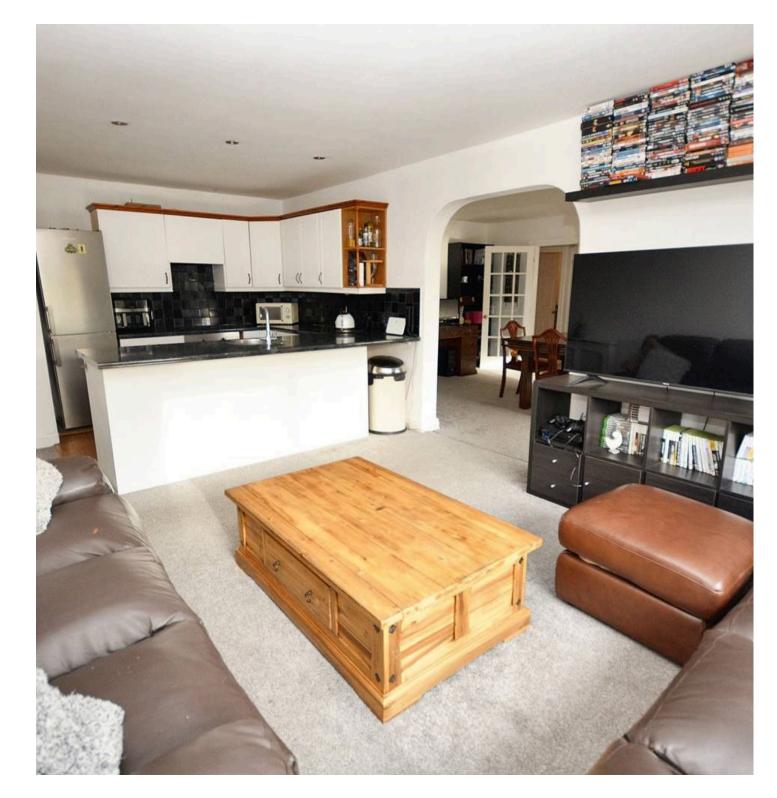

# Lounge

### 21' 4" x 12' 4" (6.50m x 3.77m)

Currently used as the Dining Room this area of the apartments is a fantastic size and the large window to front floods the room with natural light. The archway leads you through to the Kitchen/Diner.

# Kitchen/Diner

# 21' 4" x 12' 2" (6.50m x 3.71m)

This amazing space has more than enough room for all your dining and entertainment needs. The window to front keeps the room light and airy. The fitted modern kitchen is well planned out with integrated oven and hob, space for fridge/freezer, washing machine and dishwasher whilst keeping this area wonderfully social with the breakfast bar. The handy storage cupboard provides extra storage and the doorway leads through to the inner hallway.