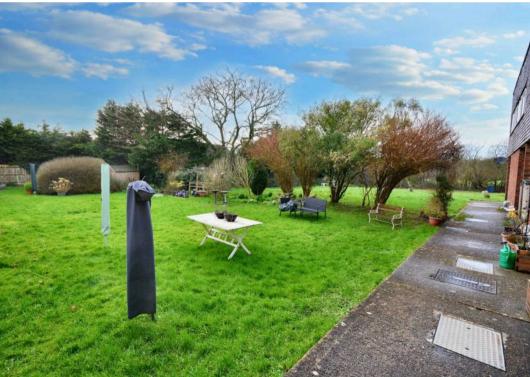

entertainment needs. The window to front keeps the room light and airy. The fitted modern kitchen is well planned out with integrated oven and hob, space for fridge/freezer, washing machine and dishwasher whilst keeping this area wonderfully social with the breakfast bar. The handy storage cupboard provides extra storage and the doorway leads through to the inner hallway.







# Inner Hallway

This inner hallways has two extra storage cupboards and the door leading to Bedroom one.

# Bedroom

14' 7" x 12' 2" (4.45m x 3.71m)

Spacious and with plenty of natural light, this room also has the additional benefits of two sets of double wardrobes and a en-suite.

# En-suite

The well proportioned en-suite has a heated towel rail and comprises of a double shower, wash hand basin and WC.









# **Ground Floor**

Approx. 98.4 sq. metres (1059.0 sq. feet)



Total area: approx. 98.4 sq. metres (1059.0 sq. feet)



# Skippers Estate Agents - Ashford

5 Kings Parade High Street, Ashford - TN24 8TA

01233 632383

ashford@skippers-ea.co.uk

skippers-ea.co.uk