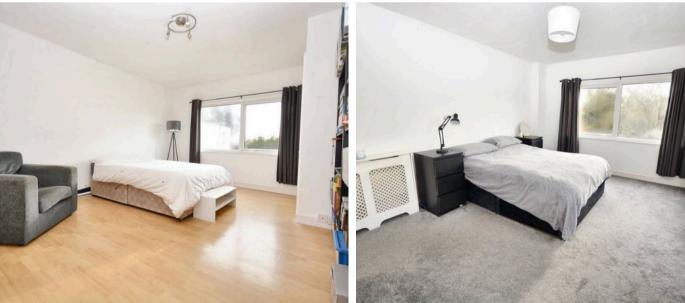

## Bedroom

14' 7" x 12' 0" (4.45m x 3.65m)

A very bright and spacious bedroom with built-in double wardrobe and window to front.

# Bedroom

14' 7" x 12' 2" (4.45m x 3.71m)

Spacious and with plenty of natural light, this room also has the additional benefits of two sets of double wardrobes and a en-suite.