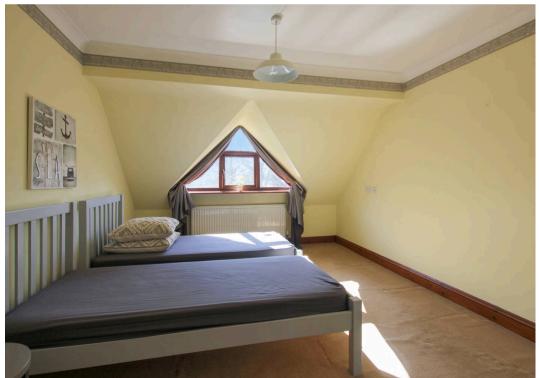

**En-Suite** 

**Bedroom** 

15' 5" x 11' 9" (4.69m x 3.57m)

**Bedroom** 

9' 4" x 12' 4" (2.85m x 3.76m)

Bedroom

10' 8" x 15' 3" (3.24m x 4.64m)

**En-Suite** 