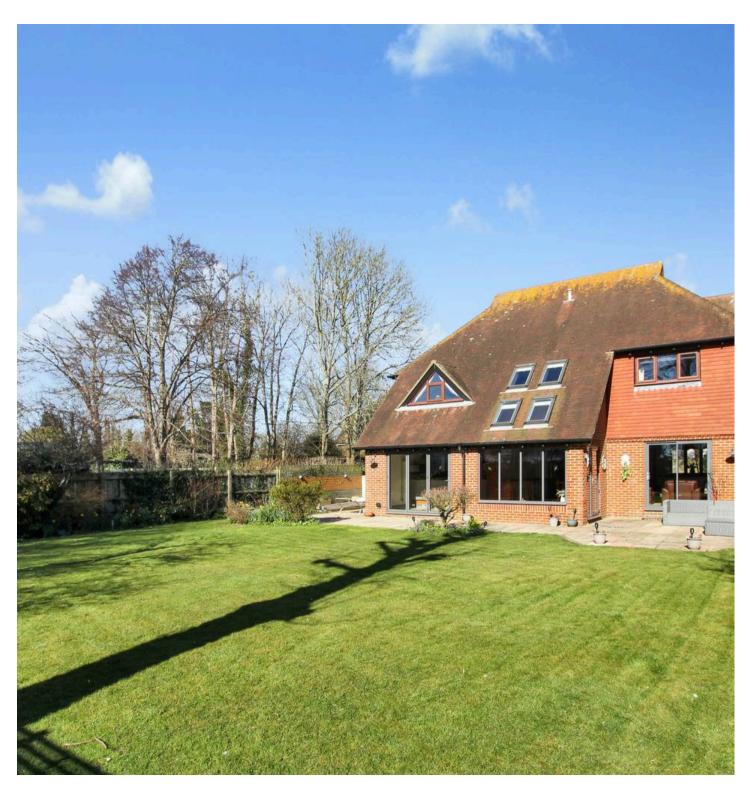

Tenure: Freehold

Council Tax band: G

EPC Energy Efficiency Rating: D

EPC Environmental Impact Rating: D

• Five Bedroom

- Family Home
- Four Reception Spaces
- Sunny Rear Garden
- Secluded Village Location
- Close to Sandy Beach

## Porch

**Entrance Hall** 

Living Room

21' 4" x 12' 8" (6.50m x 3.86m)

**Dining Room** 

12' 0" x 10' 10" (3.67m x 3.31m)

Sun Room

7' 7" x 10' 10" (2.32m x 3.31m)