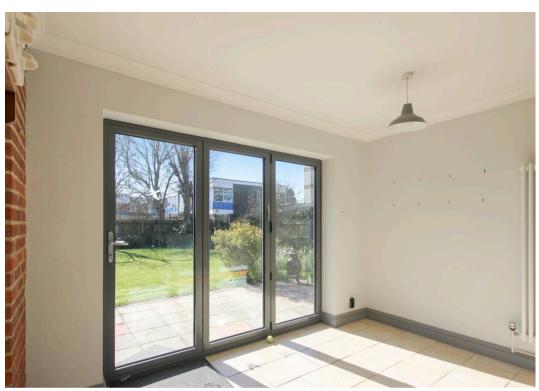

## Porch

**Entrance Hall** 

Living Room

21' 4" x 12' 8" (6.50m x 3.86m)

**Dining Room** 

12' 0" x 10' 10" (3.67m x 3.31m)

Sun Room

7' 7" x 10' 10" (2.32m x 3.31m)