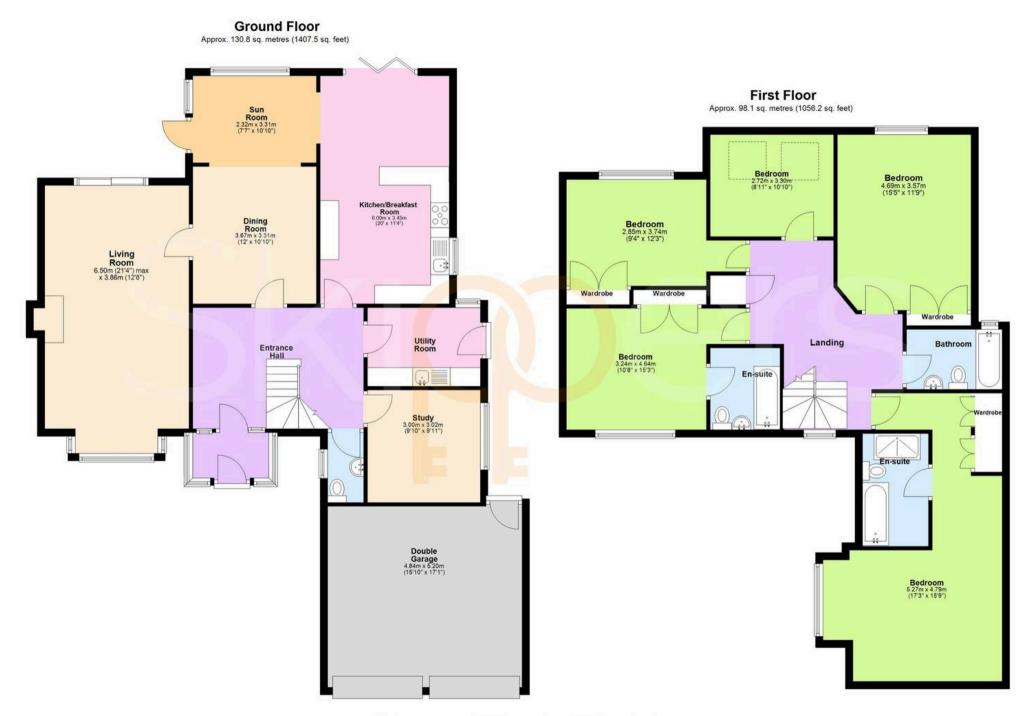

## Porch

**Entrance Hall** 

Living Room

21' 4" x 12' 8" (6.50m x 3.86m)

**Dining Room** 

12' 0" x 10' 10" (3.67m x 3.31m)

Sun Room

7' 7" x 10' 10" (2.32m x 3.31m)

Kitchen/Breakfast Room

20' 0" x 11' 4" (6.09m x 3.45m)

**Utility Room** 

Study

9' 10" x 9' 11" (3.00m x 3.02m)

Landing

Bedroom

17' 3" x 15' 9" (5.27m x 4.79m)

**En-Suite** 

**Bedroom** 

15' 5" x 11' 9" (4.69m x 3.57m)

**Bedroom** 

9' 4" x 12' 4" (2.85m x 3.76m)

Bedroom

10' 8" x 15' 3" (3.24m x 4.64m)

**En-Suite** 

Bedroom/Office

8' 11" x 10' 10" (2.72m x 3.30m)

**Bathroom** 

**Double Garage** 

15' 11" y 17' 1" (4 84m y 5 20m)