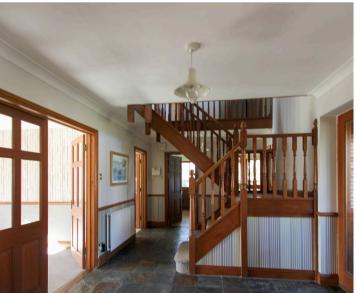

## Porch

**Entrance Hall** 

Living Room

21' 4" x 12' 8" (6.50m x 3.86m)

**Dining Room** 

12' 0" x 10' 10" (3.67m x 3.31m)

Sun Room

7' 7" x 10' 10" (2.32m x 3.31m)