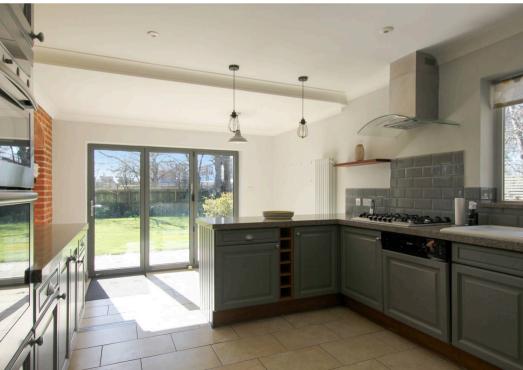

Kitchen/Breakfast Room

20' 0" x 11' 4" (6.09m x 3.45m)

**Utility Room** 

Study

9' 10" x 9' 11" (3.00m x 3.02m)

Landing

Bedroom

17' 3" x 15' 9" (5.27m x 4.79m)