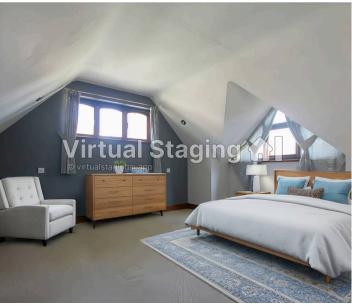

**En-Suite** 

**Bedroom** 

15' 5" x 11' 9" (4.69m x 3.57m)

**Bedroom** 

9' 4" x 12' 4" (2.85m x 3.76m)

Bedroom

10' 8" x 15' 3" (3.24m x 4.64m)

**En-Suite** 