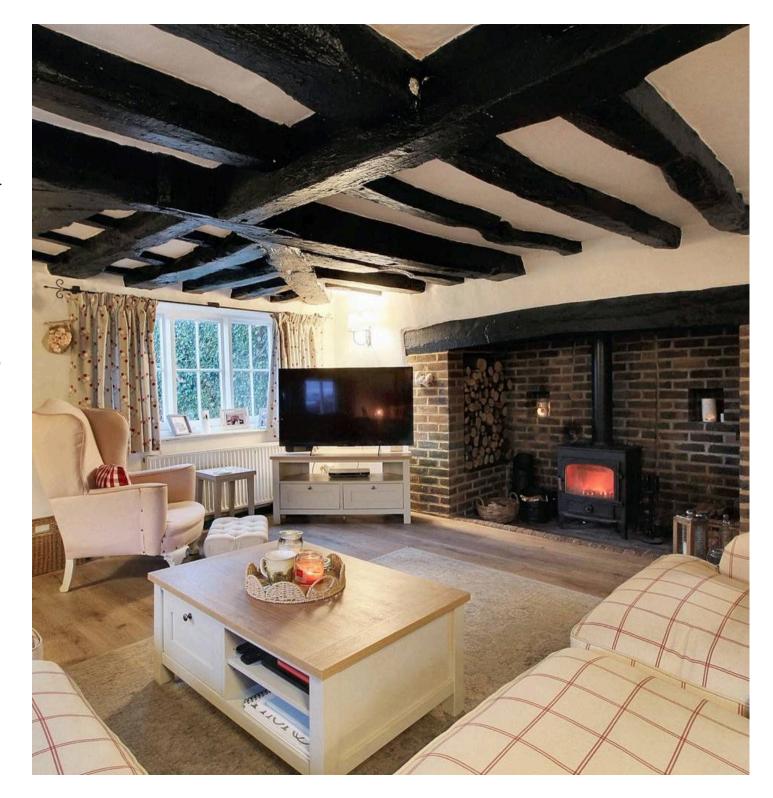

#### Lounge

Dual aspect with windows to the front and side overlooking the garden, wooden entrance door, inglenook fireplace with inset log burner, radiator, laminate wood flooring.