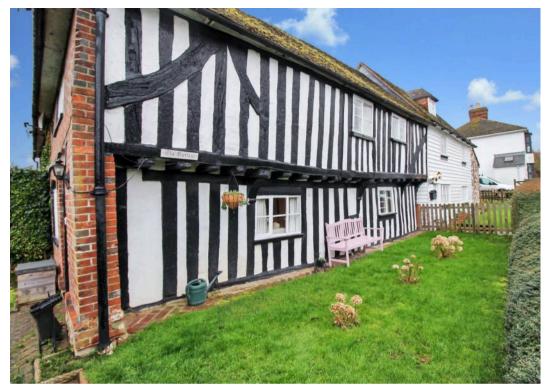

# Bilsington, Ashford

A grade II listed cottage, situated in the village of Bilsington, with renowned pub The White Horse opposite, enjoying character in abundance with beams, original floorboards & inglenook fireplaces. Parking for two cars on the driveway, a double garage and further space if required. Council Tax band: D

Tenure: Freehold

- Grade II Listed cottage
- 2/3 Bedrooms
- Modern fitted kitchen
- Parking on the driveway for two cars plus double garage
- Characterful features throughout
- Enclosed garden
- Popular village location