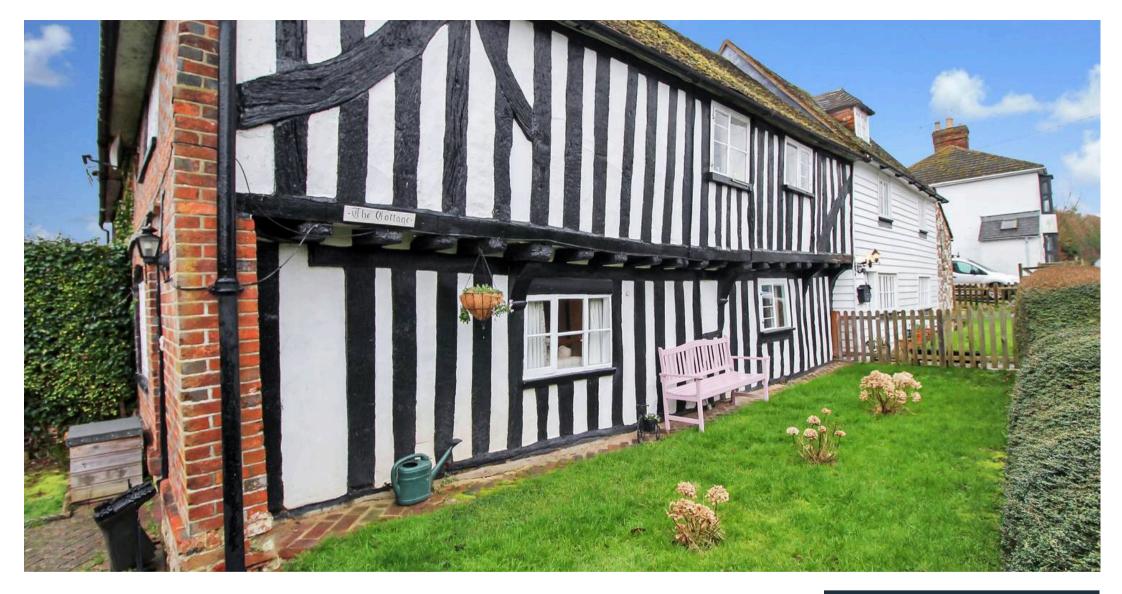

The Cottage, Bilsington £400,000

# The Cottage

# Bilsington, Ashford

A grade II listed cottage, situated in the village of Bilsington, with renowned pub The White Horse opposite, enjoying character in abundance with beams, original floorboards & inglenook fireplaces. Parking for two cars on the driveway, a double garage and further space if required. Council Tax band: D

Tenure: Freehold

- Grade II Listed cottage
- 2/3 Bedrooms
- Modern fitted kitchen
- Parking on the driveway for two cars plus double garage
- Characterful features throughout
- Enclosed garden
- Popular village location