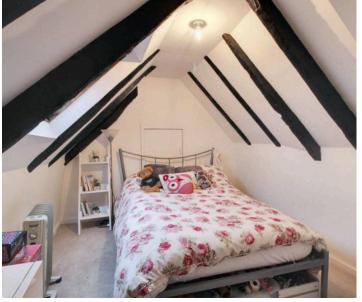

# Attic Room/Bedroom 3

Restricted head height, Velux roof window to the rear, fitted carpet. Access to two attic spaces.