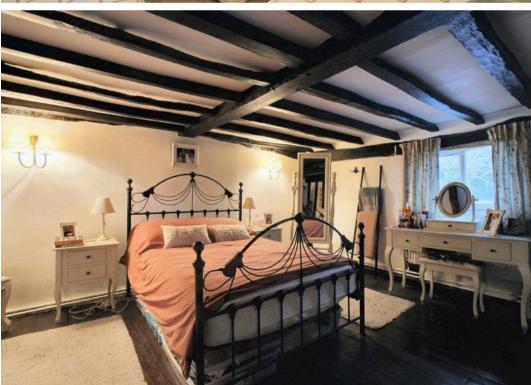

### Bedroom 1

Window to the front, fitted wardrobes, radiator, exposed original floorboards.

#### Bedroom 2

Window to the side, fitted wardrobes, radiator, exposed original floorboards.