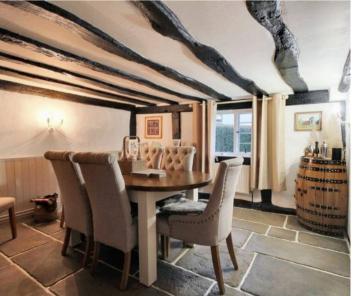

## **Dining Room**

Window to the front, under-stairs storage cupboard, radiator, recess storage cupboard, fireplace, flagstone flooring.