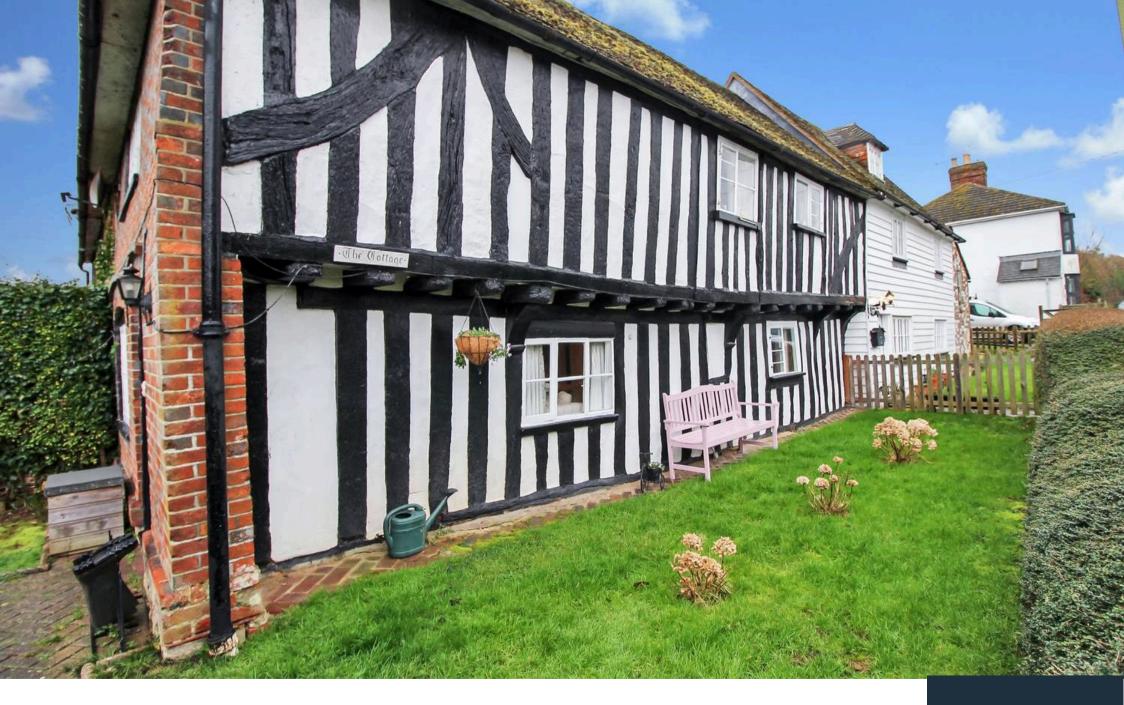

# Bilsington, Ashford

A grade II listed cottage, situated in the village of Bilsington, with renowned pub The White Horse opposite, enjoying character in abundance with beams, original floorboards & inglenook fireplaces. Parking for two cars on the driveway, a double garage and further space if required. Council Tax band: D

Tenure: Freehold

- Grade II Listed cottage
- 2/3 Bedrooms
- Modern fitted kitchen
- Parking on the driveway for two cars plus double garage
- Characterful features throughout
- Enclosed garden
- Popular village location