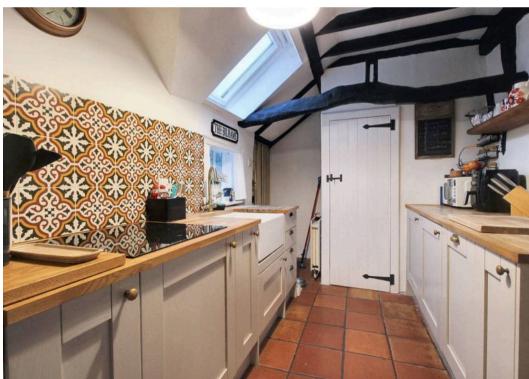

#### Kitchen

Modern fitted kitchen comprising matching wall and base units with oak worksurfaces over, Belfast sink, built-in eyelevel double electric oven, 4-zone hob, dishwasher & washing machine. Space for free-standing fridge/freezer. Window to the rear, roof window to the rear and door leading out. Tiled splash back and tiled floor. Radiator.