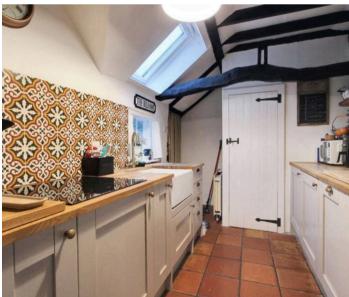

#### Kitchen

Modern fitted kitchen comprising matching wall and base units with oak worksurfaces over, Belfast sink, built-in eyelevel double electric oven, 4-zone hob, dishwasher & washing machine. Space for free-standing fridge/freezer. Window to the rear, roof window to the rear and door leading out. Tiled splash back and tiled floor. Radiator.