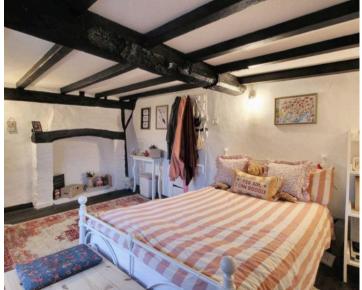

### Bedroom 1

Window to the front, fitted wardrobes, radiator, exposed original floorboards.

#### Bedroom 2

Window to the side, fitted wardrobes, radiator, exposed original floorboards.