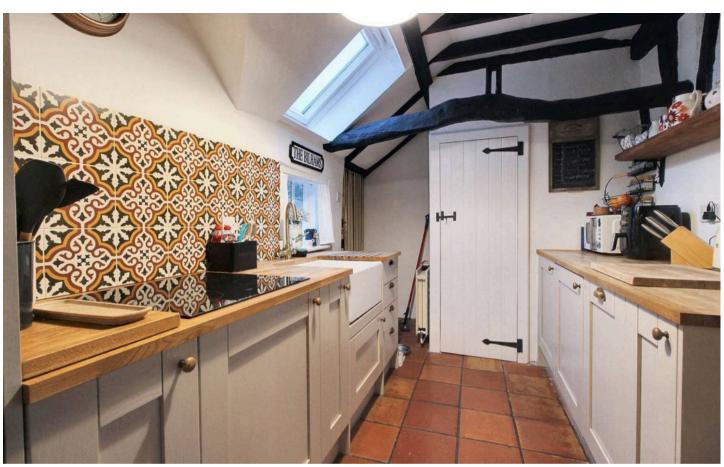

#### Kitchen

Modern fitted kitchen comprising matching wall and base units with oak worksurfaces over, Belfast sink, built-in eyelevel double electric oven, 4-zone hob, dishwasher & washing machine. Space for free-standing fridge/freezer. Window to the rear, roof window to the rear and door leading out. Tiled splash back and tiled floor. Radiator.