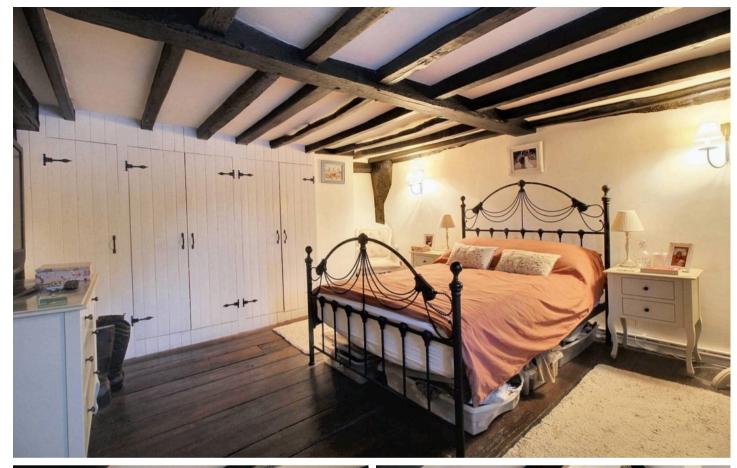

### Bedroom 1

Window to the front, fitted wardrobes, radiator, exposed original floorboards.

#### Bedroom 2

Window to the side, fitted wardrobes, radiator, exposed original floorboards.