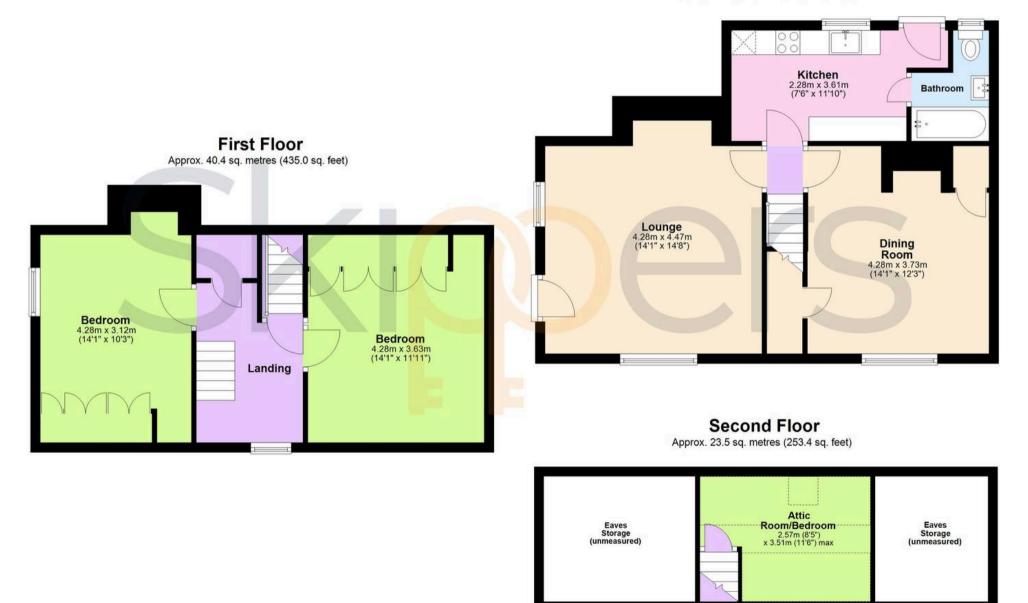

#### Lounge

Dual aspect with windows to the front and side overlooking the garden, wooden entrance door, inglenook fireplace with inset log burner, radiator, laminate wood flooring.

## **Dining Room**

Window to the front, under-stairs storage cupboard, radiator, recess storage cupboard, fireplace, flagstone flooring.

#### Kitchen

Modern fitted kitchen comprising matching wall and base units with oak worksurfaces over, Belfast sink, built-in eyelevel double electric oven, 4-zone hob, dishwasher & washing machine. Space for free-standing fridge/freezer. Window to the rear, roof window to the rear and door leading out. Tiled splash back and tiled floor. Radiator.

#### **Bathroom**

Modern bathroom suite comprising a bath with mixer taps, electric shower and glass shower screen, WC, wash basin with storage beneath, partly tiled walls, tiled flooring and window to the rear.

# First Floor Landing

Stairs to attic room, doors to each bedroom, large storage cupboard, window to the front, radiator, fitted carpet.

### Bedroom 1

Window to the front, fitted wardrobes, radiator, exposed original floorboards.

#### Bedroom 2

Window to the side, fitted wardrobes, radiator, exposed original floorboards.

# Attic Room/Bedroom 3

Restricted head height, Velux roof window to the rear, fitted carpet. Access to two attic spaces.

# **Ground Floor**

Approx. 53.8 sq. metres (579.1 sq. feet)

Total area: approx. 117.8 sq. metres (1267.5 sq. feet)