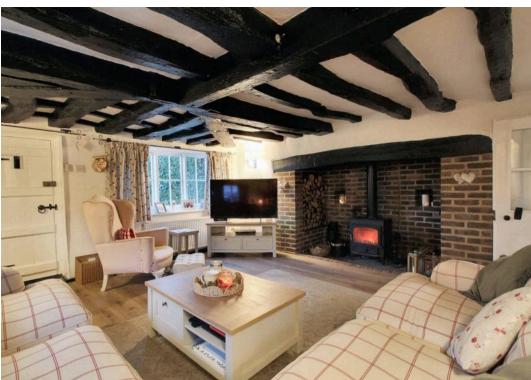

#### Lounge

Dual aspect with windows to the front and side overlooking the garden, wooden entrance door, inglenook fireplace with inset log burner, radiator, laminate wood flooring.