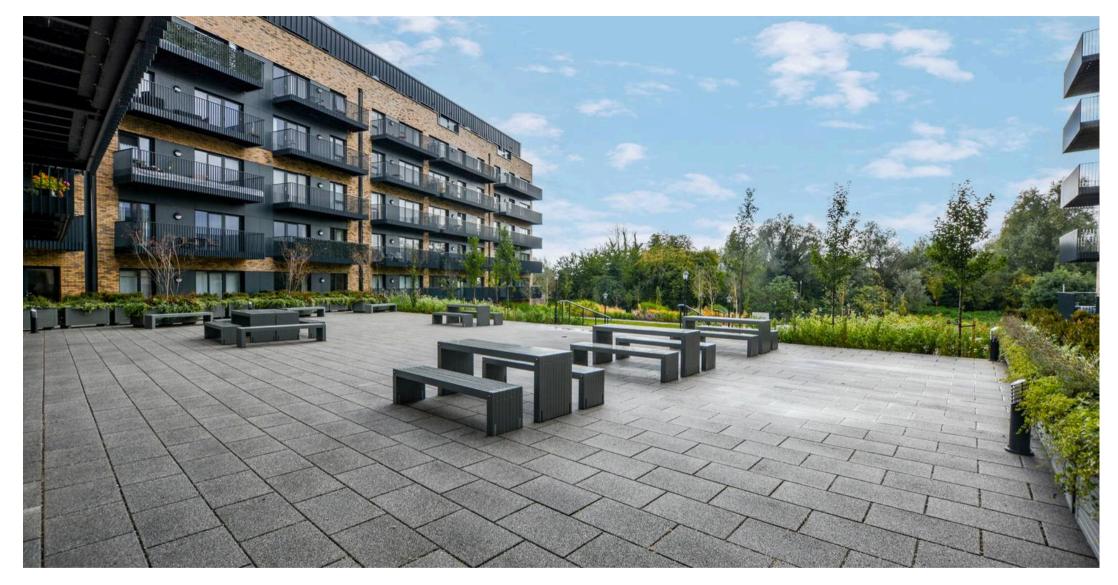

#### **Communal Entrance**

The ground floor of Victoria Point features a residents communal lounge, where you can meet other residents, meet visitors, sit and relax or work remotely. There is also access into the communal gardens and the stairwell leads up to the upper floors. There is also a lift which gives access into the basement car park and to the upper floors.