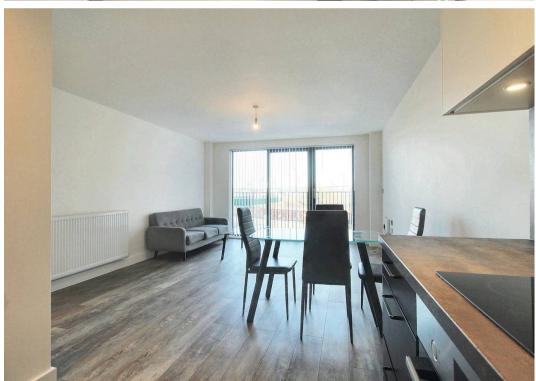

#### Open-Plan Living Room

Windows to the front and door out to balcony, radiator and LVT flooring.

#### Kitchen

Modern fitted kitchen comprising wall and base units with work surfaces over, inset stainless steel sink/drainer, built in electric oven, 4-zone hob and extractor, fridge/freezer and dishwasher.