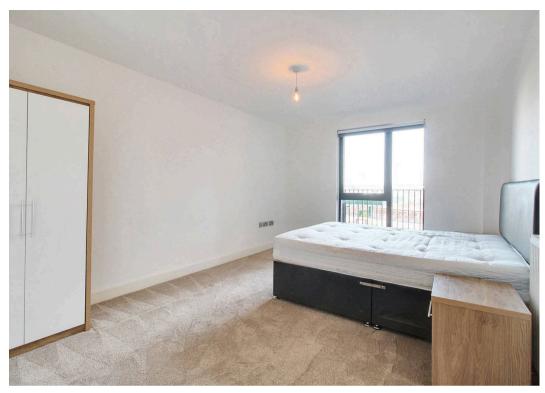

ntry phone, LVT flooring.

#### Open-Plan Living Room

Windows to the front and door out to balcony, radiator and LVT flooring.

#### Kitchen

Modern fitted kitchen comprising wall and base units with work surfaces over, inset stainless steel sink/drainer, built in electric oven, 4-zone hob and extractor, fridge/freezer and dishwasher.

#### **Bedroom**

Window to the front, radiator, fitted carpets.

#### **Shower Room**

Comprising a rectangular shower enclosure with sliding door and thermostatic rainfall head shower, WC, wash basin, extractor fan, shaver socket, towel radiator, partly tiled walls (fully tiled to shower enclosure) and tiled flooring.

#### **Services**

All mains services connected. EPC rating: B (82). Local Authority: Ashford Borough Council. Council Tax Band: B















**First Floor** 

Approx. 51.6 sq. metres (555.9 sq. feet)



Total area: approx. 51.6 sq. metres (555.9 sq. feet)



# Skippers Estate Agents - Ashford

5 Kings Parade High Street, Ashford - TN24 8TA

01233 632383

ashford@skippers-ea.co.uk

skippers-ea.co.uk