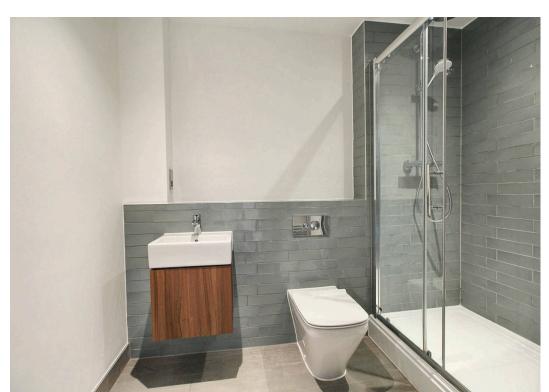

#### **Shower Room**

Comprising a rectangular shower enclosure with sliding door and thermostatic rainfall head shower, WC, wash basin, extractor fan, shaver socket, towel radiator, partly tiled walls (fully tiled to shower enclosure) and tiled flooring.