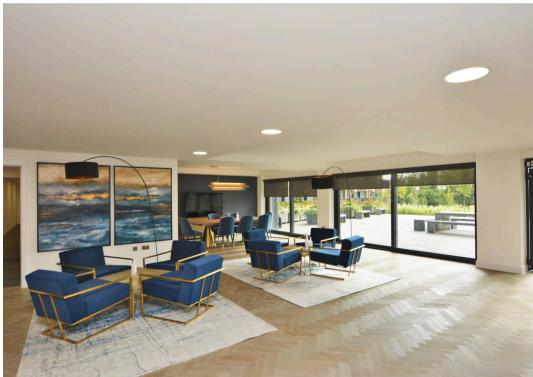

#### **Communal Entrance**

The ground floor of Victoria Point features a residents communal lounge, where you can meet other residents, meet visitors, sit and relax or work remotely. There is also access into the communal gardens and the stairwell leads up to the upper floors. There is also a lift which gives access into the basement car park and to the upper floors.