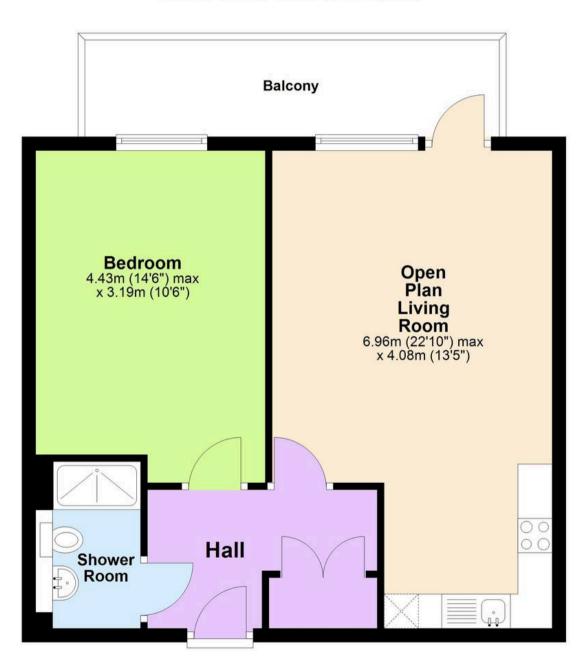

### **Entrance Hallway**

Security door from communal hallway, doors to each room, storage cupboard housing central heating boiler and plumbing/space for washing machine, radiator, door entry phone, LVT flooring.

#### Open-Plan Living Room

Windows to the front and door out to balcony, radiator and LVT flooring.

#### Kitchen

Modern fitted kitchen comprising wall and base units with work surfaces over, inset stainless steel sink/drainer, built in electric oven, 4-zone hob and extractor, fridge/freezer and dishwasher.

#### **Bedroom**

Window to the front, radiator, fitted carpets.

#### **Shower Room**

Comprising a rectangular shower enclosure with sliding door and thermostatic rainfall head shower, WC, wash basin, extractor fan, shaver socket, towel radiator, partly tiled walls (fully tiled to shower enclosure) and tiled flooring.

#### **Services**

All mains services connected. EPC rating: B (82). Local Authority: Ashford Borough Council. Council Tax Band: B

**First Floor** 

Approx. 51.6 sq. metres (555.9 sq. feet)

Total area: approx. 51.6 sq. metres (555.9 sq. feet)