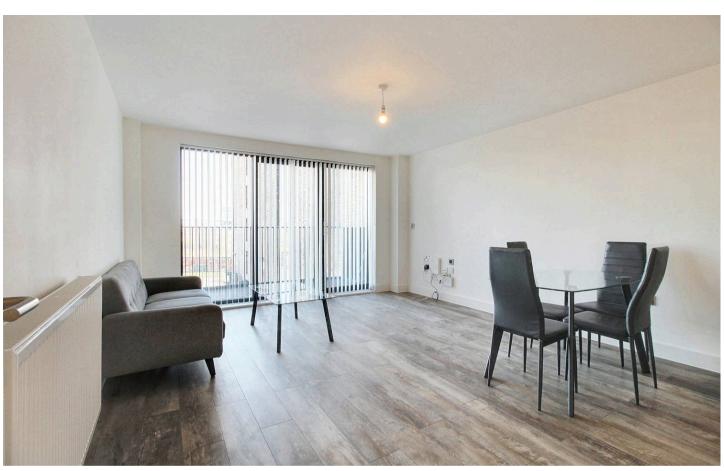

#### Open-Plan Living Room

Windows to the front and door out to balcony, radiator and LVT flooring.