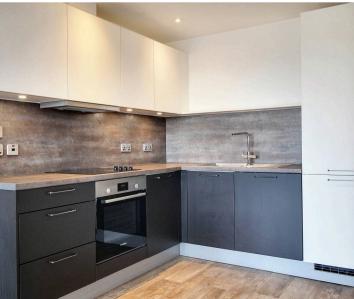

#### Kitchen

Modern fitted kitchen comprising wall and base units with work surfaces over, inset stainless steel sink/drainer, built in electric oven, 4-zone hob and extractor, fridge/freezer and dishwasher.