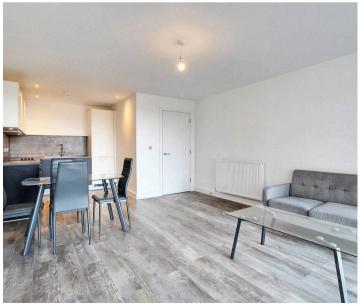

#### Open-Plan Living Room

Windows to the front and door out to balcony, radiator and LVT flooring.

#### Kitchen

Modern fitted kitchen comprising wall and base units with work surfaces over, inset stainless steel sink/drainer, built in electric oven, 4-zone hob and extractor, fridge/freezer and dishwasher.