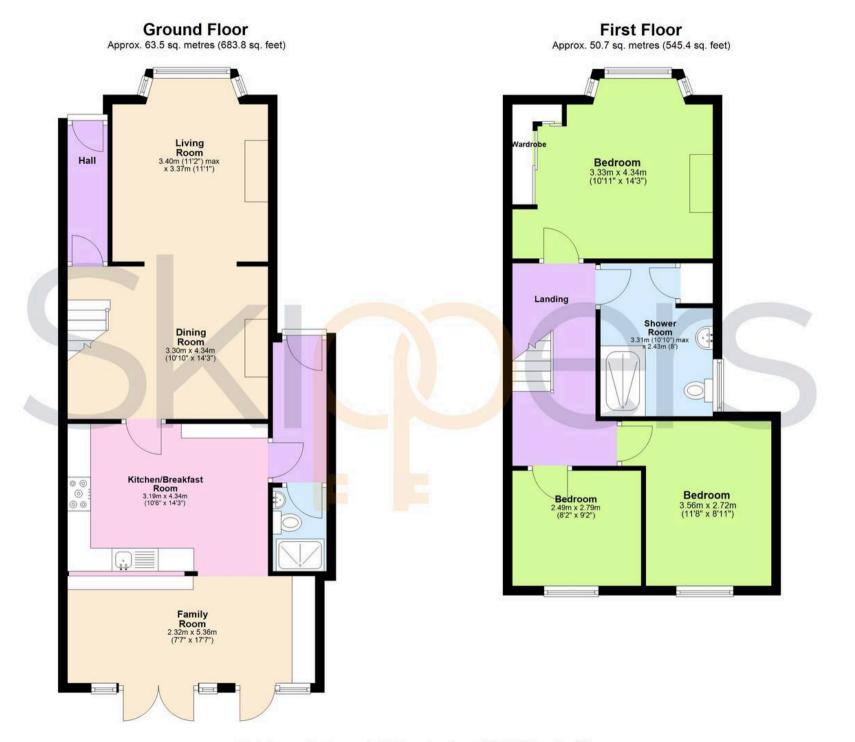

Council Tax band: B

Tenure: Freehold

- Three Bedroom
- Semi Detached Home
- Three Reception Spaces
- Kitchen/Family Room
- Ground Floor Shower Room
- Views Over the Rype

**Entrance Hall** 

**Living Room** 13' 7" x 11' 1" (4.13m x 3.37m)

**Dining Room** 10' 10" x 14' 2" (3.30m x 4.33m)

Kitchen/Breakfast Room 10' 6" x 13' 10" (3.19m x 4.21m)

Family Room 7' 7" x 17' 7" (2.30m x 5.36m)

Side Porch

Shower Room

Landing

**Bedroom** 10' 10" x 14' 2" (3.30m x 4.33m)

**Bedroom** 8' 10" x 11' 1" (2.69m x 3.38m)

**Bedroom** 8' 0" x 9' 1" (2.43m x 2.78m)

**Shower Room** 10' 10" x 8' 0" (3.29m x 2.45m)

Garage

**En-Closed Car Port** 

Total area: approx. 114.2 sq. metres (1229.2 sq. feet)