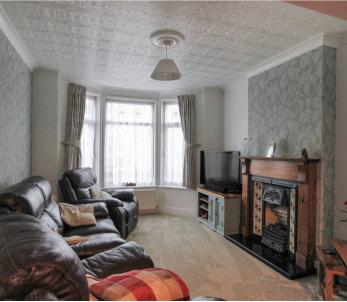

Council Tax band: B

Tenure: Freehold

- Three Bedroom
- Semi Detached Home
- Three Reception Spaces
- Kitchen/Family Room
- Ground Floor Shower Room
- Views Over the Rype

**Entrance Hall** 

**Living Room** 13' 7" x 11' 1" (4.13m x 3.37m)