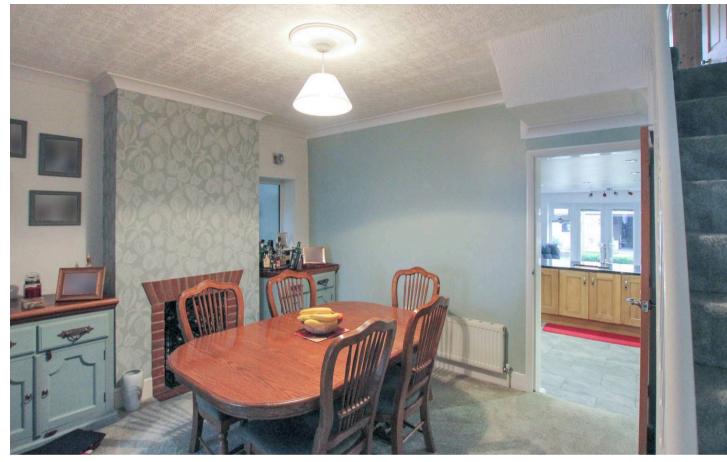

**Dining Room** 10' 10" x 14' 2" (3.30m x 4.33m)

Kitchen/Breakfast Room 10' 6" x 13' 10" (3.19m x 4.21m)

Family Room 7' 7" x 17' 7" (2.30m x 5.36m)

Side Porch

Shower Room

Landing

**Bedroom** 10' 10" x 14' 2" (3.30m x 4.33m)