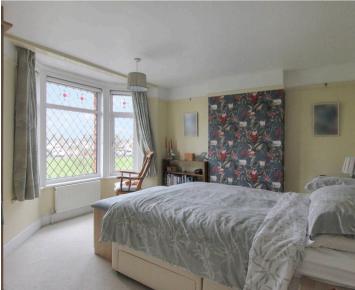

**Dining Room** 10' 10" x 14' 2" (3.30m x 4.33m)

Kitchen/Breakfast Room 10' 6" x 13' 10" (3.19m x 4.21m)

Family Room 7' 7" x 17' 7" (2.30m x 5.36m)

Side Porch

Shower Room

Landing

**Bedroom** 10' 10" x 14' 2" (3.30m x 4.33m)

**Bedroom** 8' 10" x 11' 1" (2.69m x 3.38m)

**Bedroom** 8' 0" x 9' 1" (2.43m x 2.78m)

**Shower Room** 10' 10" x 8' 0" (3.29m x 2.45m)

Garage

**En-Closed Car Port** 

Total area: approx. 114.2 sq. metres (1229.2 sq. feet)