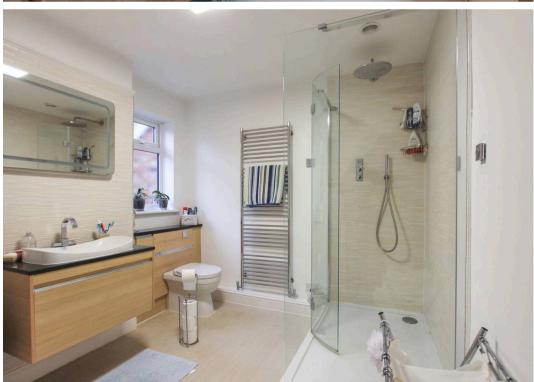

**Bedroom** 8' 10" x 11' 1" (2.69m x 3.38m)

**Bedroom** 8' 0" x 9' 1" (2.43m x 2.78m)

**Shower Room** 10' 10" x 8' 0" (3.29m x 2.45m)

Garage

**En-Closed Car Port** 

Total area: approx. 114.2 sq. metres (1229.2 sq. feet)