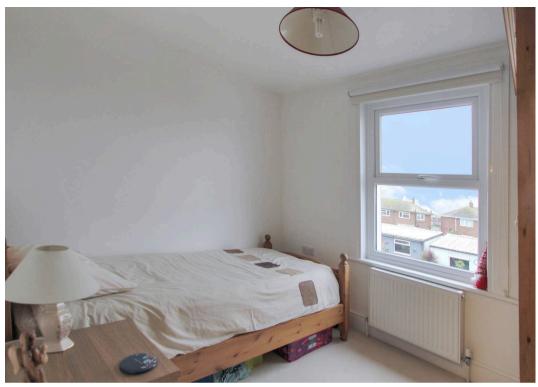

**Dining Room** 10' 10" x 14' 2" (3.30m x 4.33m)

Kitchen/Breakfast Room 10' 6" x 13' 10" (3.19m x 4.21m)

Family Room 7' 7" x 17' 7" (2.30m x 5.36m)

Side Porch

Shower Room

Landing

**Bedroom** 10' 10" x 14' 2" (3.30m x 4.33m)

**Bedroom** 8' 10" x 11' 1" (2.69m x 3.38m)

**Bedroom** 8' 0" x 9' 1" (2.43m x 2.78m)

**Shower Room** 10' 10" x 8' 0" (3.29m x 2.45m)

Garage

**En-Closed Car Port** 

Total area: approx. 114.2 sq. metres (1229.2 sq. feet)