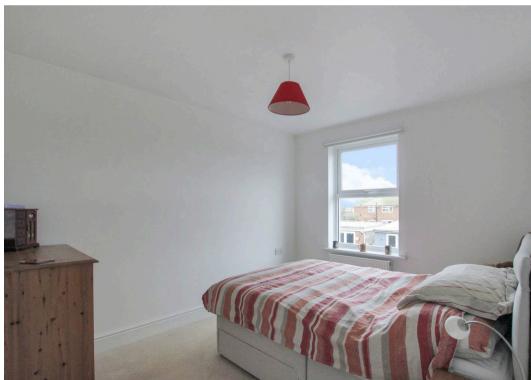

**Dining Room** 10' 10" x 14' 2" (3.30m x 4.33m)

Kitchen/Breakfast Room 10' 6" x 13' 10" (3.19m x 4.21m)

Family Room 7' 7" x 17' 7" (2.30m x 5.36m)

Side Porch

Shower Room

Landing

**Bedroom** 10' 10" x 14' 2" (3.30m x 4.33m)

**Bedroom** 8' 10" x 11' 1" (2.69m x 3.38m)

**Bedroom** 8' 0" x 9' 1" (2.43m x 2.78m)

**Shower Room** 10' 10" x 8' 0" (3.29m x 2.45m)

Garage

**En-Closed Car Port** 

Total area: approx. 114.2 sq. metres (1229.2 sq. feet)