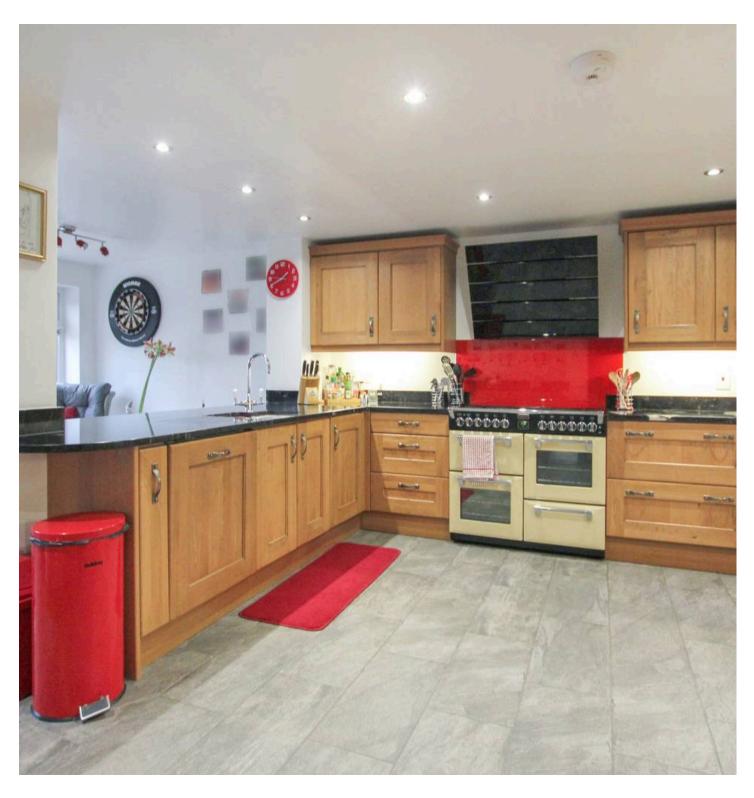

**Dining Room** 10' 10" x 14' 2" (3.30m x 4.33m)

Kitchen/Breakfast Room 10' 6" x 13' 10" (3.19m x 4.21m)

Family Room 7' 7" x 17' 7" (2.30m x 5.36m)

Side Porch

Shower Room

Landing

**Bedroom** 10' 10" x 14' 2" (3.30m x 4.33m)