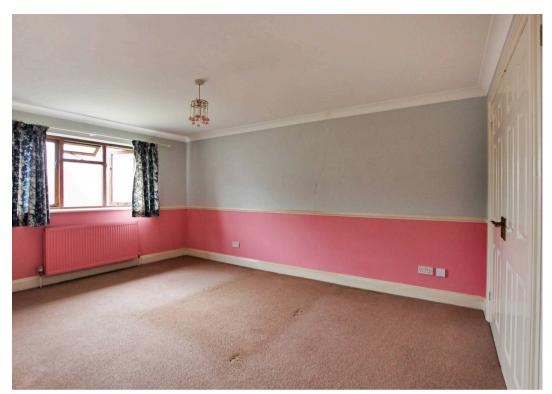

#### Bedroom

15' 2" x 11' 6" (4.63m x 3.50m)

#### Bedroom

14' 8" x 10' 6" (4.47m x 3.20m)

#### Bedroom

12' 0" x 13' 5" (3.67m x 4.08m)

#### Bedroom

13' 1" x 11' 11" (3.99m x 3.62m)