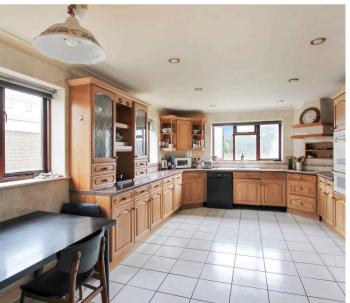

## Littlestone Road

Littlestone, New Romney

Spacious 5-bed family home in Littlestone, UK.

Needs updating. Large living room, dining room, kitchen, study, utility room. Master with en-suite.

Double garage, sunny garden, near seafront & amenities. Don't miss out! Schedule a viewing now.

Council Tax band: TBD

Tenure: Freehold

EPC Energy Efficiency Rating: D

EPC Environmental Impact Rating: E

- Large Family Home
- Spacious Living Accomodation
- Five Bedrooms
- Three En-Suite Bedrooms
- Gallery Landing
- Large Living Room







#### **Entrance Hall**

9' 10" x 16' 0" (3.00m x 4.88m)

## Living Room

25' 8" x 15' 11" (7.82m x 4.84m)

## **Dining Room**

13' 1" x 11' 2" (3.98m x 3.41m)

## Kitchen/Breakfast Room

19' 3" x 12' 6" (5.87m x 3.82m)

## **Utility Room**

## Study

7' 6" x 9' 6" (2.28m x 2.90m)

### Snug

9' 6" x 7' 10" (2.90m x 2.38m)

#### Wc

## **Galleried Landing**

13' 2" x 15' 3" (4.01m x 4.65m)

#### Bedroom

15' 2" x 11' 6" (4.63m x 3.50m)

#### **En-Suite**

#### Bedroom

14' 8" x 10' 6" (4.47m x 3.20m)

#### Bedroom

12' 0" x 13' 5" (3.67m x 4.08m)

#### Bedroom

13' 1" x 11' 11" (3.99m x 3.62m)

## Jack & Jill En-suite

Family Bathroom

Double Garage









**Ground Floor** 

Approx. 139.9 sq. metres (1506.2 sq. feet)

First Floor

Bedroom 4.62m x 3.51m (15'2" x 11'6")

Bedroom 2.46m x 3.