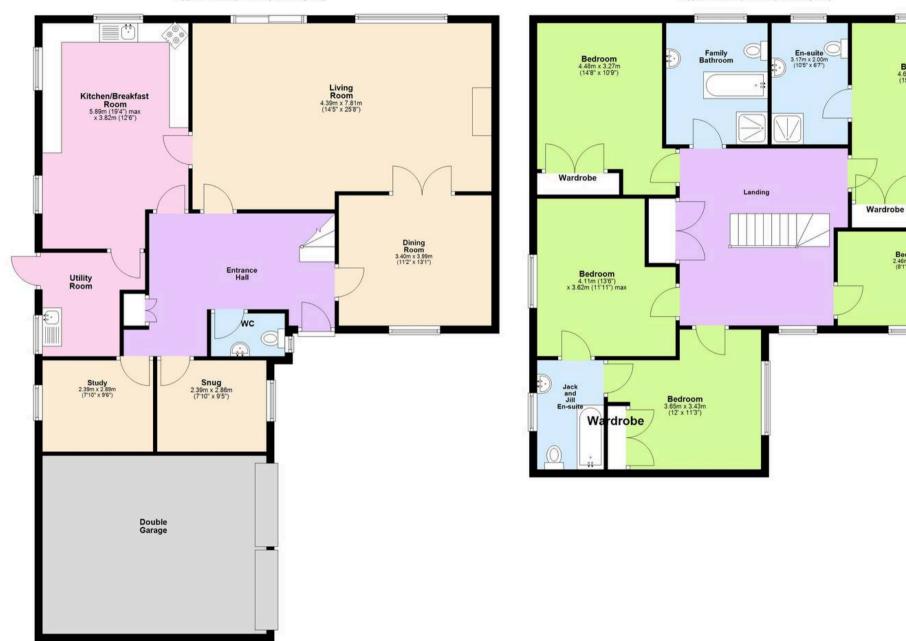

#### **Entrance Hall**

9' 10" x 16' 0" (3.00m x 4.88m)

## Living Room

25' 8" x 15' 11" (7.82m x 4.84m)

## **Dining Room**

13' 1" x 11' 2" (3.98m x 3.41m)

## Kitchen/Breakfast Room

19' 3" x 12' 6" (5.87m x 3.82m)

## **Utility Room**

## Study

7' 6" x 9' 6" (2.28m x 2.90m)

### Snug

9' 6" x 7' 10" (2.90m x 2.38m)

#### Wc

## **Galleried Landing**

13' 2" x 15' 3" (4.01m x 4.65m)

#### Bedroom

15' 2" x 11' 6" (4.63m x 3.50m)

#### **En-Suite**

#### Bedroom

14' 8" x 10' 6" (4.47m x 3.20m)

#### Bedroom

12' 0" x 13' 5" (3.67m x 4.08m)

#### Bedroom

13' 1" x 11' 11" (3.99m x 3.62m)

## Jack & Jill En-suite

Family Bathroom

Double Garage

**Ground Floor** 

Approx. 139.9 sq. metres (1506.2 sq. feet)

First Floor

Bedroom 4.62m x 3.51m (15'2" x 11'6")

Bedroom 2.46m x 3.88m (8'1" x 12'9") Wardrobe

Approx. 114.5 sq. metres (1233.0 sq. feet)