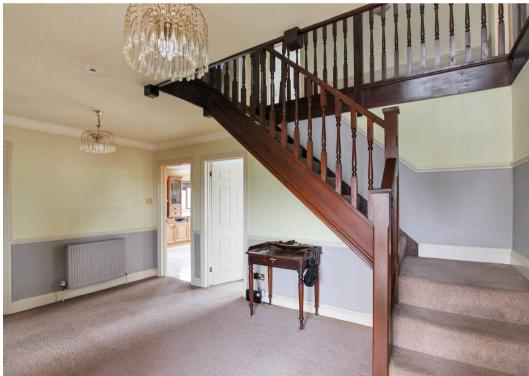

#### **Entrance Hall**

9' 10" x 16' 0" (3.00m x 4.88m)

## **Galleried Landing**

13' 2" x 15' 3" (4.01m x 4.65m)