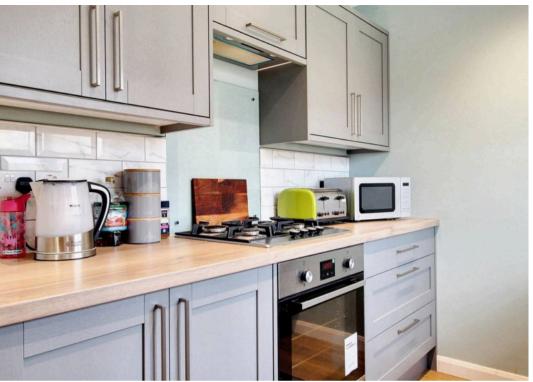

#### Kitchen

uPVC door to the front, door into lounge, pantry cupboard, window to the front, laminate wood flooring. Modern fitted kitchen comprising wall and base units with work-surfaces over, inset Porcelain sink/drainer, built-in electric oven, 4-ring gas hob and extractor, tiled & glass splash back.