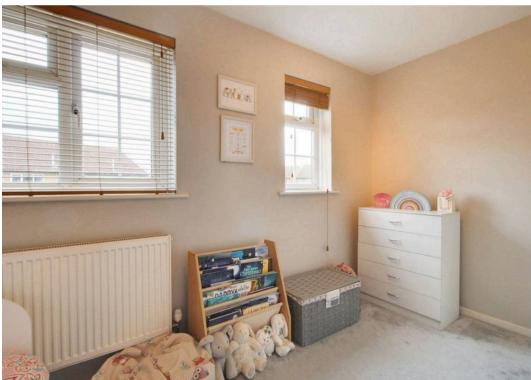

### Bedroom 2

Windows to the front, built-in cupboard & wardrobe, radiator, fitted carpet.