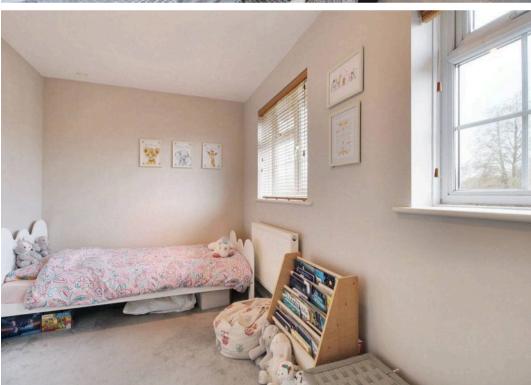

#### Bedroom 1

Windows to the rear, radiator, fitted carpet.

### Bedroom 2

Windows to the front, built-in cupboard & wardrobe, radiator, fitted carpet.