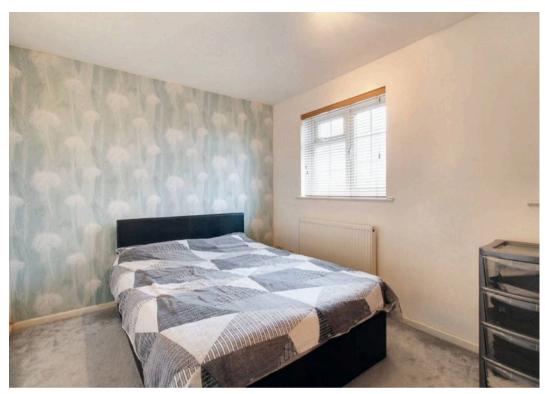

nt, laminate wood flooring. Modern fitted kitchen comprising wall and base units with work-surfaces over, inset Porcelain sink/drainer, built-in electric oven, 4-ring gas hob and extractor, tiled & glass splash back.

## Lounge

Window to the rear and door leading out the garden, stairs to the first-floor, radiators, laminate wood flooring.

## Landing

Doors to each room, loft access, fitted carpet.

#### Bedroom 1

Windows to the rear, radiator, fitted carpet.

### Bedroom 2

Windows to the front, built-in cupboard & wardrobe, radiator, fitted carpet.

#### Bathroom

Comprising a bath with mixer taps, glass shower screen and electric shower above, WC, wash basin with storage beneath, extractor fan, towel radiator, partly tiled walls and laminate wood flooring. Window to the side.

























**Ground Floor** 

Approx. 27.9 sq. metres (300.4 sq. feet)

**First Floor** 

Approx. 27.9 sq. metres (299.9 sq. feet)



Total area: approx. 55.8 sq. metres (600.3 sq. feet)



# Skippers Estate Agents - Ashford

5 Kings Parade High Street, Ashford - TN24 8TA

01233 632383

ashford@skippers-ea.co.uk

skippers-ea.co.uk