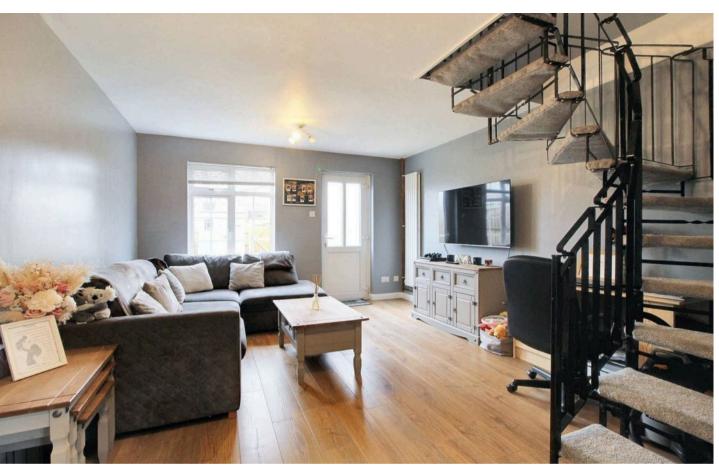

## Lounge

Window to the rear and door leading out the garden, stairs to the first-floor, radiators, laminate wood flooring.