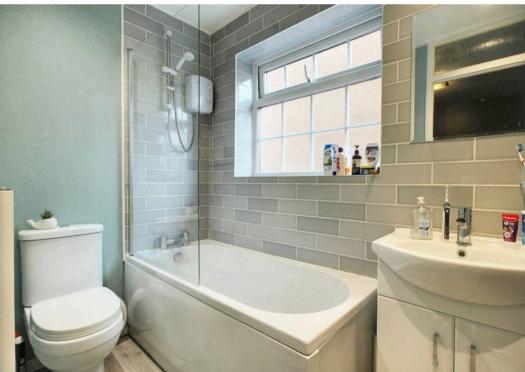

#### Bathroom

Comprising a bath with mixer taps, glass shower screen and electric shower above, WC, wash basin with storage beneath, extractor fan, towel radiator, partly tiled walls and laminate wood flooring. Window to the side.