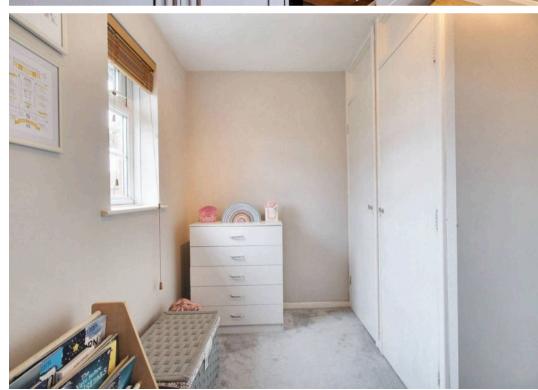

### Bedroom 2

Windows to the front, built-in cupboard & wardrobe, radiator, fitted carpet.