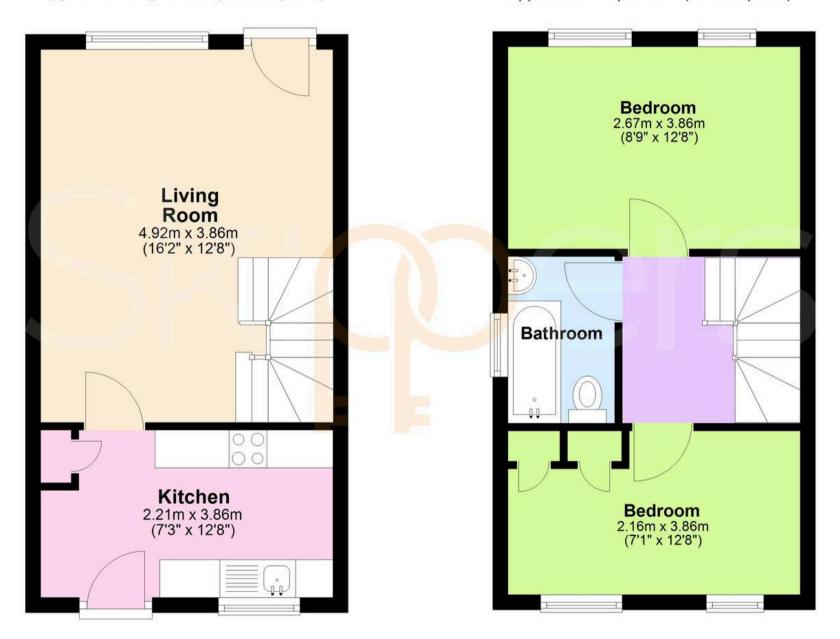

**Ground Floor** 

Approx. 27.9 sq. metres (300.4 sq. feet)

**First Floor** 

Approx. 27.9 sq. metres (299.9 sq. feet)

Total area: approx. 55.8 sq. metres (600.3 sq. feet)