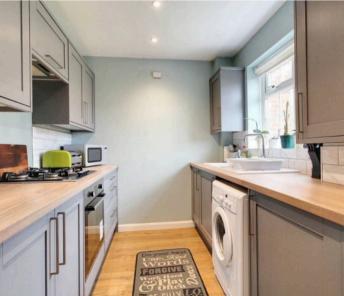

#### Kitchen

uPVC door to the front, door into lounge, pantry cupboard, window to the front, laminate wood flooring. Modern fitted kitchen comprising wall and base units with work-surfaces over, inset Porcelain sink/drainer, built-in electric oven, 4-ring gas hob and extractor, tiled & glass splash back.