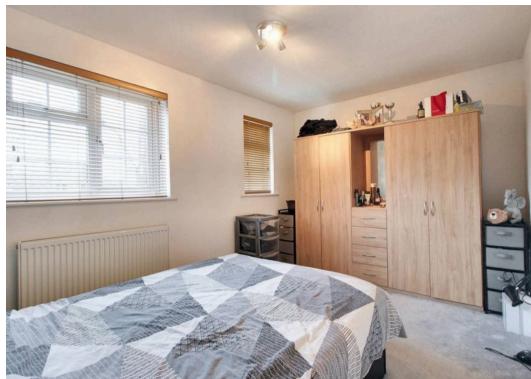

### Bedroom 2

Windows to the front, built-in cupboard & wardrobe, radiator, fitted carpet.