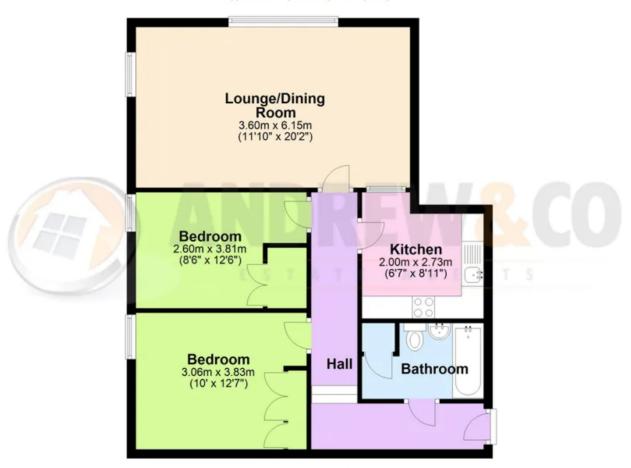

### Lounge/Diner

11' 10" x 20' 2" (3.61m x 6.15m)

#### Kitchen

6' 7" x 8' 11" (2.01m x 2.72m)

#### Bedroom

10' 0" x 12' 7" (3.05m x 3.84m)

#### Bedroom

8' 6" x 12' 6" (2.59m x 3.81m)

#### **Bathroom**

Andrew & Co Estate Agents info@andrewandco.co.uk

First Floor

Approx. 66.9 sq. metres (719.7 sq. feet)

Total area: approx. 66.9 sq. metres (719.7 sq. feet)

Plans are for layout purposes only and are not drawn to scale, with any doors, windows and other internal features merely intended as a guide. Copyright WarnerGray.