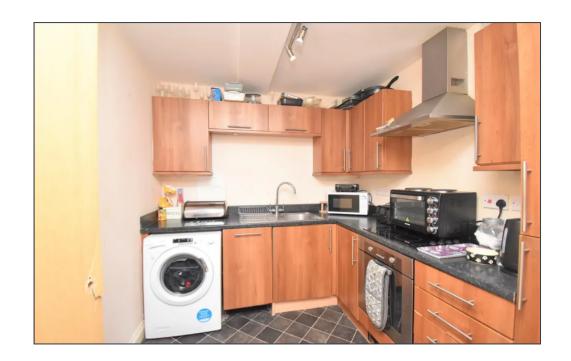

are your letter boxes and the meter cupboards too. Inside the property itself, the hallway leads to all rooms. To the front of the building is the dual aspect lounge/dining room which measures an impressive 16ftx19ft. The kitchen comes off the hallway and has plenty of storage cupboards and worksurfaces and space for appliances. Two generously proportioned bedrooms are also accessed from the hallway, and both enjoy fitted wardrobes. The bathroom comprises a three-piece suite with shower over the bath.

EPC Rating: D





# **Key Features**

- Available with no onward chain
- ✓ Situated in the heart of Ashford Town Centre
- Walking distance of the many amenities on offer within Ashford
- ✓ Sizeable two double bedroom first floor apartment
- ✓ An ideal investment property or first time buy



### Rooms

#### LEASE INFORMATION

We are informed of the following lease information by the sellers.

Lease: 1000 years from 2007 (985 years remaining)

Service Charge: £990 (approx.) per 6 months

Ground Rent: £225 per annum

### Hallway

### Lounge/Diner

11' 10" x 20' 2" (3.61m x 6.15m)

#### Kitchen

6' 7" x 8' 11" (2.01m x 2.72m)

#### Bedroom

10' 0" x 12' 7" (3.05m x 3.84m)

#### Bedroom

8' 6" x 12' 6" (2.59m x 3.81m)

#### **Bathroom**

Andrew & Co Estate Agents info@andrewandco.co.uk



First Floor

Approx. 66.9 sq. metres (719.7 sq. feet)



Total area: approx. 66.9 sq. metres (719.7 sq. feet)

Plans are for layout purposes only and are not drawn to scale, with any doors, windows and other internal features merely intended as a guide. Copyright WarnerGray.

Plan produced usin