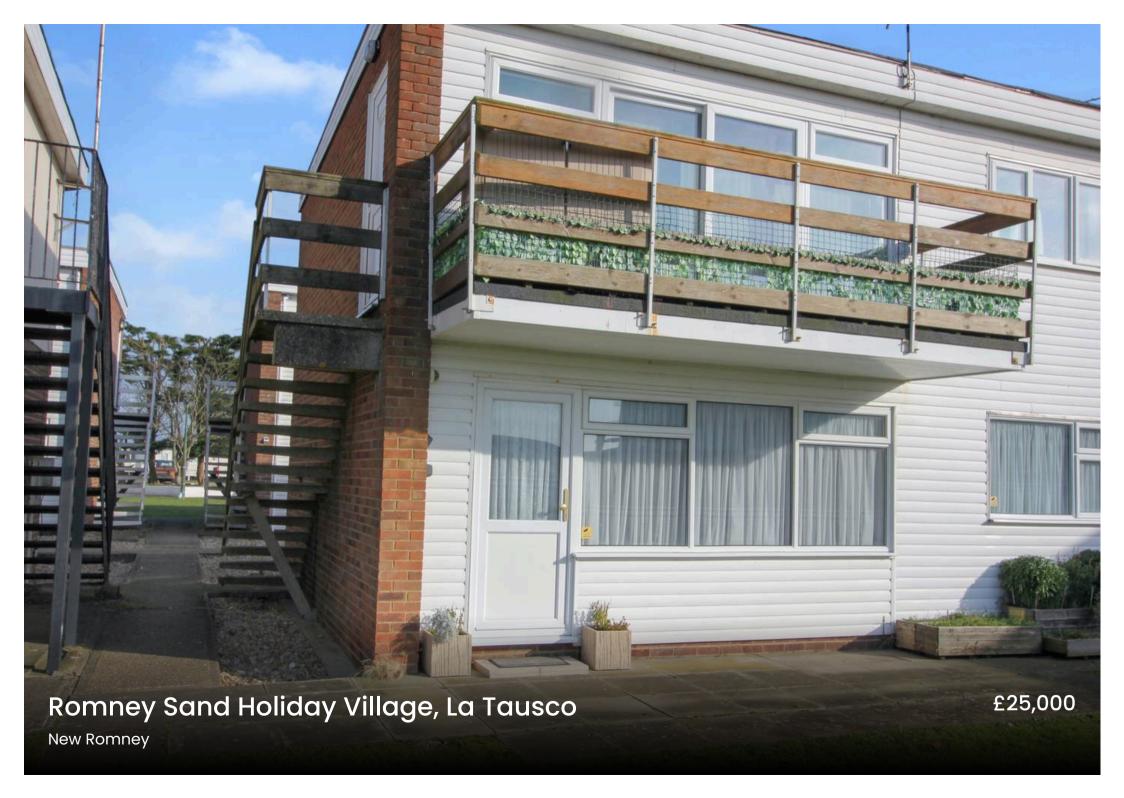

## Romney Sand Holiday Village

La Tausco, New Romney

Escape to your holiday haven at Romney Sands Holiday Park with this charming 2-bed chalet. Light living room, fully equipped kitchen, modern shower room. Near clubhouse, park amenities. Perfect for family getaways. Contact us for a viewing!

Council Tax band: A

Tenure: Leasehold

- Two Bedroom
- Holiday Chalet
- Two Good Sized Bedrooms
- 11 Month Season
- Close to Club House
- Good Condition

15' 8" x 10' 5" (4.77m x 3.18m)

Kitchen Area

7' 8" x 8' 11" (2.34m x 2.72m)