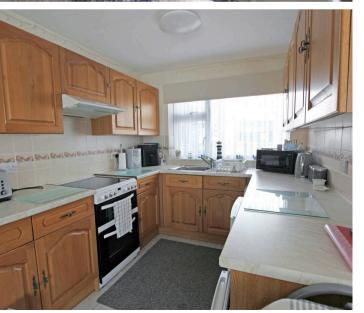

Council Tax band: A

Tenure: Leasehold

- Two Bedroom
- Holiday Chalet
- Two Good Sized Bedrooms
- 11 Month Season
- Close to Club House
- Good Condition

15' 8" x 10' 5" (4.77m x 3.18m)

Kitchen Area

7' 8" x 8' 11" (2.34m x 2.72m)