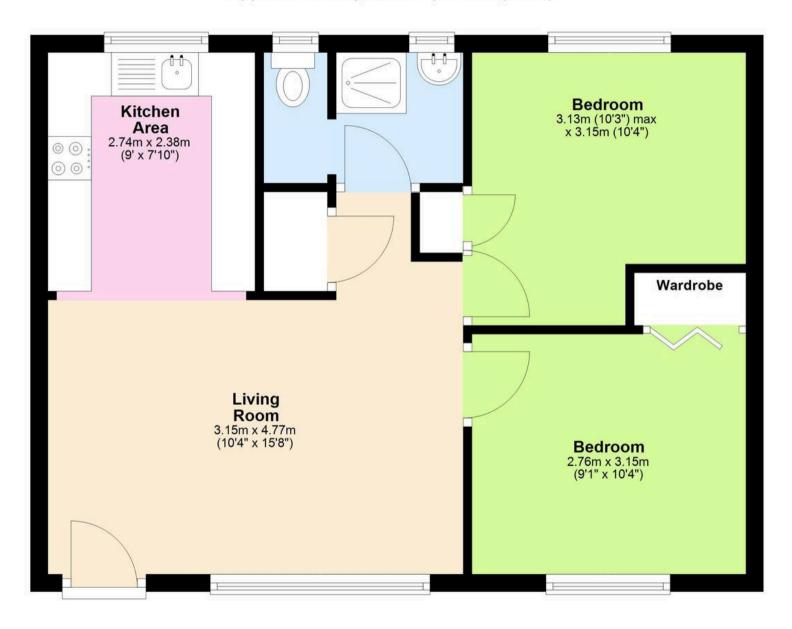

Council Tax band: A

Tenure: Leasehold

- Two Bedroom
- Holiday Chalet
- Two Good Sized Bedrooms
- 11 Month Season
- Close to Club House
- Good Condition

15' 8" x 10' 5" (4.77m x 3.18m)

Kitchen Area

7' 8" x 8' 11" (2.34m x 2.72m)

Bedroom

10' 3" x 8' 8" (3.13m x 2.64m)

Bedroom

10' 4" x 9' 3" (3.15m x 2.81m)

Shower Room

## **Ground Floor**

Approx. 48.0 sq. metres (516.9 sq. feet)

Total area: approx. 48.0 sq. metres (516.9 sq. feet)