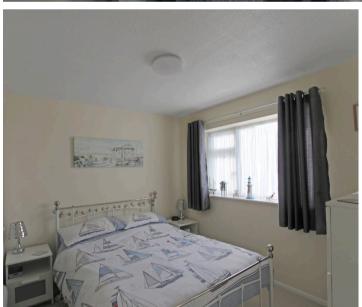

Bedroom

10' 3" x 8' 8" (3.13m x 2.64m)

Bedroom

10' 4" x 9' 3" (3.15m x 2.81m)

Shower Room