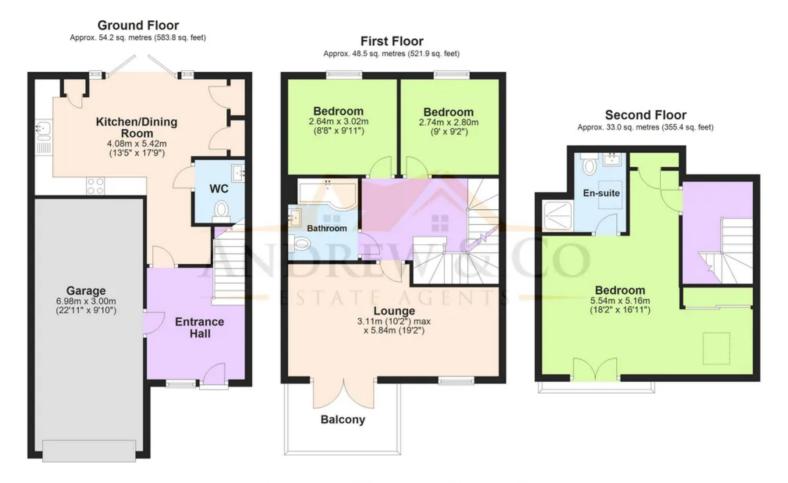

#### Total area: approx. 135.7 sq. metres (1461.1 sq. feet)

Plans are for layout purposes only and are not drawn to scale, with any doors, windows and other internal features merely intended as a guide. Plan produced using PlanUp.