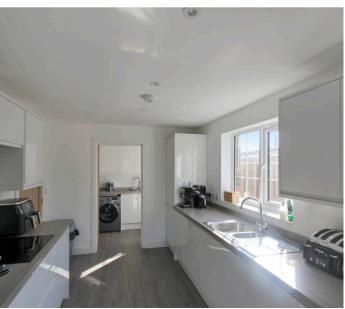

#### **Entrance Hall**

Living Room

18' 6" x 22' 8" (5.65m x 6.92m)

Kitchen

12' 2" x 8' 10" (3.70m x 2.70m)

**Utility Room** 

5' 6" x 8' 10" (1.68m x 2.70m)

Wc