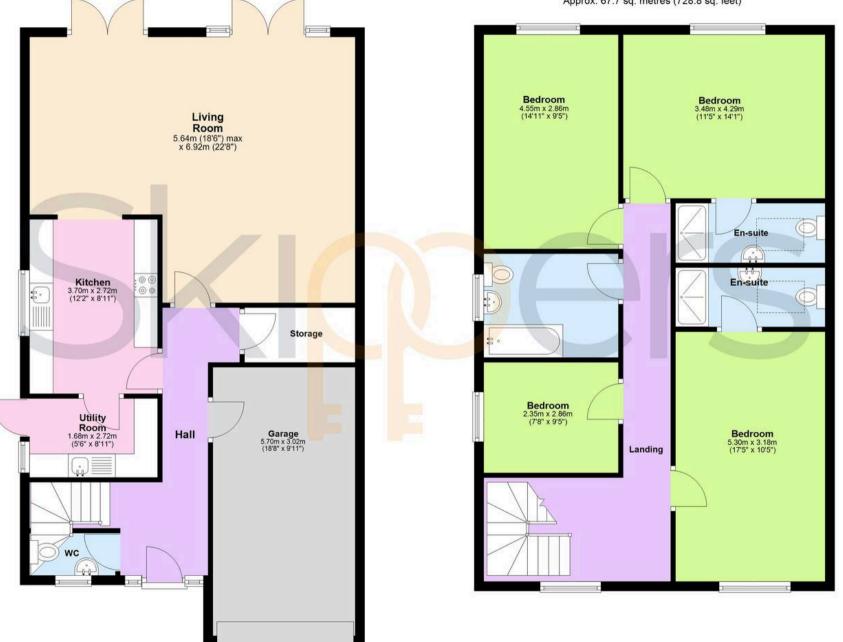

#### **Entrance Hall**

Living Room

18' 6" x 22' 8" (5.65m x 6.92m)

Kitchen

12' 2" x 8' 10" (3.70m x 2.70m)

**Utility Room** 

5' 6" x 8' 10" (1.68m x 2.70m)

Wc

Landing

Bedroom

17' 5" x 10' 5" (5.31m x 3.18m)

**En-Suite** 

Bedroom

11' 5" x 14' 0" (3.49m x 4.27m)

**En-Suite** 

Bedroom

9' 5" x 15' 0" (2.87m x 4.57m)

Bedroom

7' 9" x 9' 5" (2.35m x 2.86m)

Bathroom

7' 7" x 9' 3" (2.30m x 2.83m)

Integral Garage

## **Ground Floor**

Approx. 82.9 sq. metres (892.2 sq. feet)

### **First Floor**

Approx. 67.7 sq. metres (728.8 sq. feet)

Total area: approx. 150.6 sq. metres (1621.1 sq. feet)