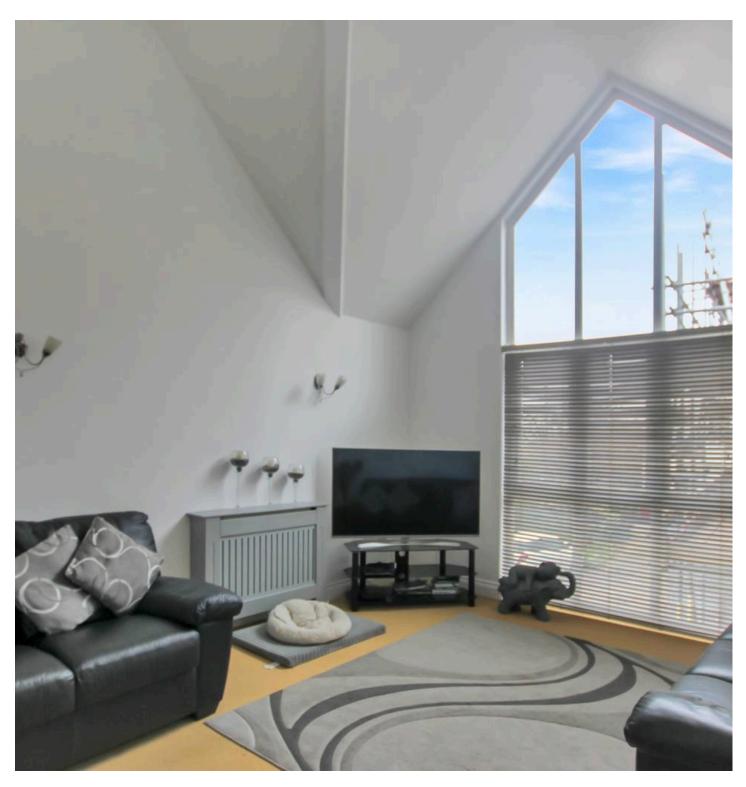

## **Entrance Hall**

**Kitchen/Diner** 9' 0" x 16' 0" (2.74m x 4.87m)

Utility/Wc

Landing

**Living Room** 12' 4" x 15' 11" (3.76m x 4.86m)

**Bedroom** 9' 11" x 15' 11" (3.02m x 4.86m)

En-Suite

Bathroom