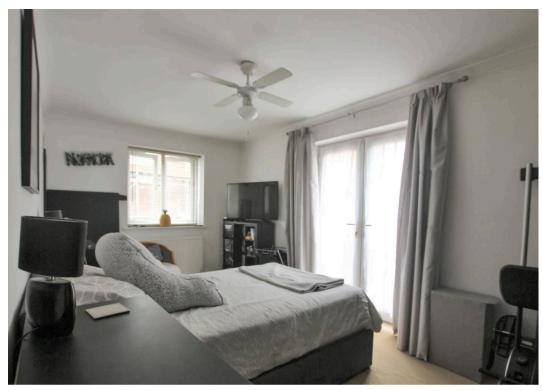

## **Entrance Hall**

**Kitchen/Diner** 9' 0" x 16' 0" (2.74m x 4.87m)

Utility/Wc

Landing

**Living Room** 12' 4" x 15' 11" (3.76m x 4.86m)

**Bedroom** 9' 11" x 15' 11" (3.02m x 4.86m)

En-Suite

Bathroom

**Bedroom** 8' 11" x 15' 11" (2.72m x 4.86m)