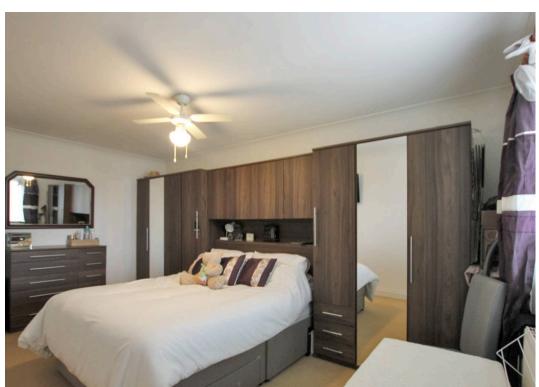

## **Entrance Hall**

**Kitchen/Diner** 9' 0" x 16' 0" (2.74m x 4.87m)

Utility/Wc

Landing

**Living Room** 12' 4" x 15' 11" (3.76m x 4.86m)

**Bedroom** 9' 11" x 15' 11" (3.02m x 4.86m)

En-Suite

Bathroom

**Bedroom** 8' 11" x 15' 11" (2.72m x 4.86m)