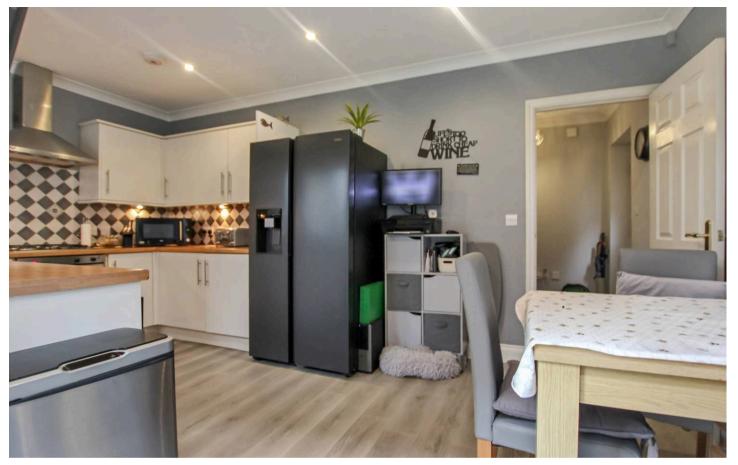

## **Entrance Hall**

**Kitchen/Diner** 9' 0" x 16' 0" (2.74m x 4.87m)

Utility/Wc

Landing

**Living Room** 12' 4" x 15' 11" (3.76m x 4.86m)

**Bedroom** 9' 11" x 15' 11" (3.02m x 4.86m)

En-Suite

Bathroom