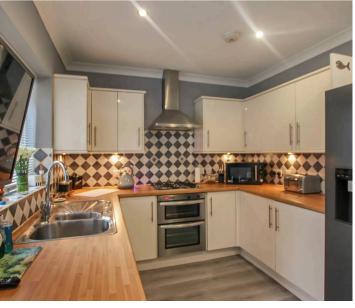

## **Entrance Hall**

**Kitchen/Diner** 9' 0" x 16' 0" (2.74m x 4.87m)

Utility/Wc

Landing

**Living Room** 12' 4" x 15' 11" (3.76m x 4.86m)

**Bedroom** 9' 11" x 15' 11" (3.02m x 4.86m)

En-Suite

Bathroom