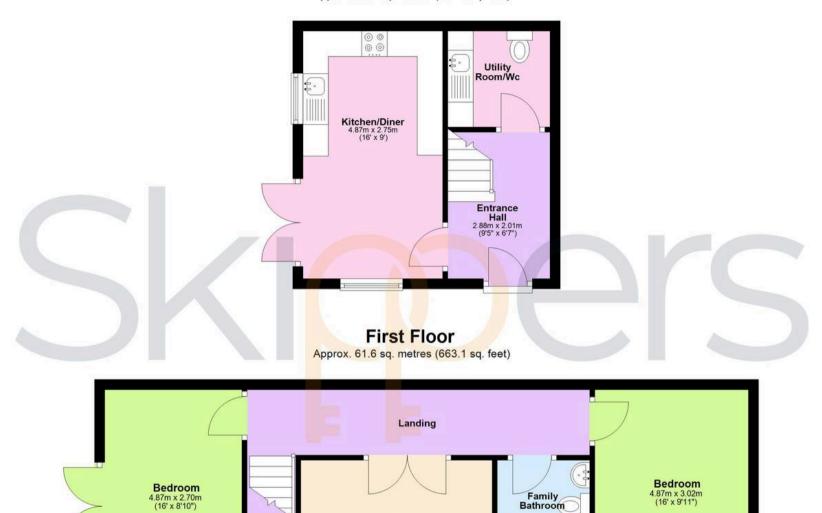

## **Entrance Hall**

**Kitchen/Diner** 9' 0" x 16' 0" (2.74m x 4.87m)

Utility/Wc

Landing

**Living Room** 12' 4" x 15' 11" (3.76m x 4.86m)

**Bedroom** 9' 11" x 15' 11" (3.02m x 4.86m)

En-Suite

Bathroom

**Bedroom** 8' 11" x 15' 11" (2.72m x 4.86m)

## **Ground Floor**

Approx. 23.6 sq. metres (254.6 sq. feet)

Total area: approx. 85.3 sq. metres (917.6 sq. feet)

En-suite

Living Room 3.48m x 3.76m (11'5" x 12'4")