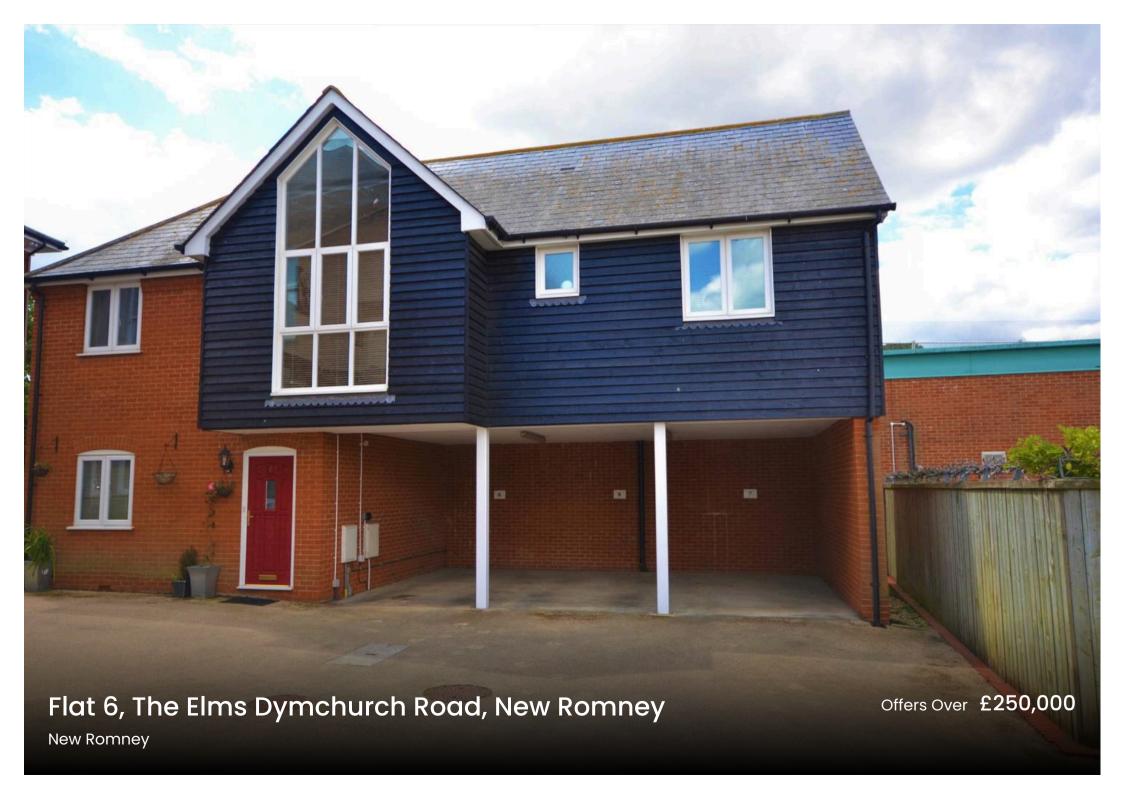

## Flat 6

The Elms Dymchurch Road, New Romney

Charming 2-bed coach house in over 55s development at New Romney Town Centre. Spacious living, cathedral window, courtyard garden, parking. Close to amenities and outdoor activities. Book a viewing to see more! Council Tax band: C

Tenure: Leasehold

EPC Energy Efficiency Rating: C

EPC Environmental Impact Rating: C

- Detached Coach house
- Vaulted lounge with Cathedral style window
- Over 55s only
- New Romney Town on your doorstep
- Sunny courtyard garden
- Good sized kitchen/diner
- Secure covered parking