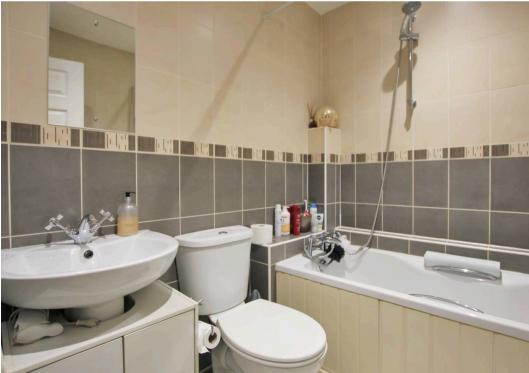

## **Entrance Hall**

**Kitchen/Diner** 9' 0" x 16' 0" (2.74m x 4.87m)

Utility/Wc

Landing

**Living Room** 12' 4" x 15' 11" (3.76m x 4.86m)

**Bedroom** 9' 11" x 15' 11" (3.02m x 4.86m)

En-Suite

Bathroom