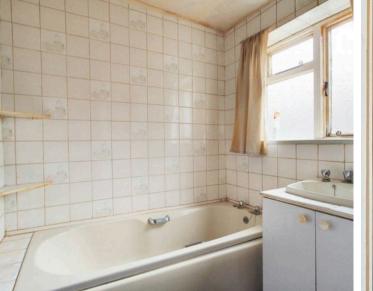

#### Porch

Lounge

14' 0" x 12' 1" (4.26m x 3.69m)

Kitchen

13' 11" x 6' 9" (4.25m x 2.07m)

**Rear Lobby** 

Cloakroom

Bathroom