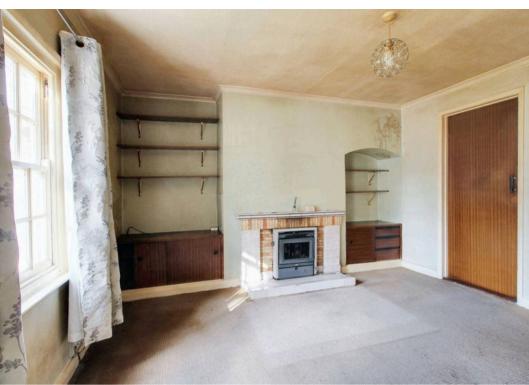

#### Porch

Lounge

14' 0" x 12' 1" (4.26m x 3.69m)

Kitchen

13' 11" x 6' 9" (4.25m x 2.07m)

**Rear Lobby** 

Cloakroom

Bathroom