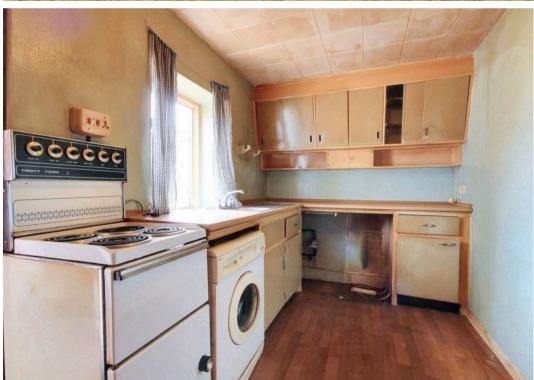

#### Porch

Lounge

14' 0" x 12' 1" (4.26m x 3.69m)

Kitchen

13' 11" x 6' 9" (4.25m x 2.07m)

**Rear Lobby** 

Cloakroom

Bathroom