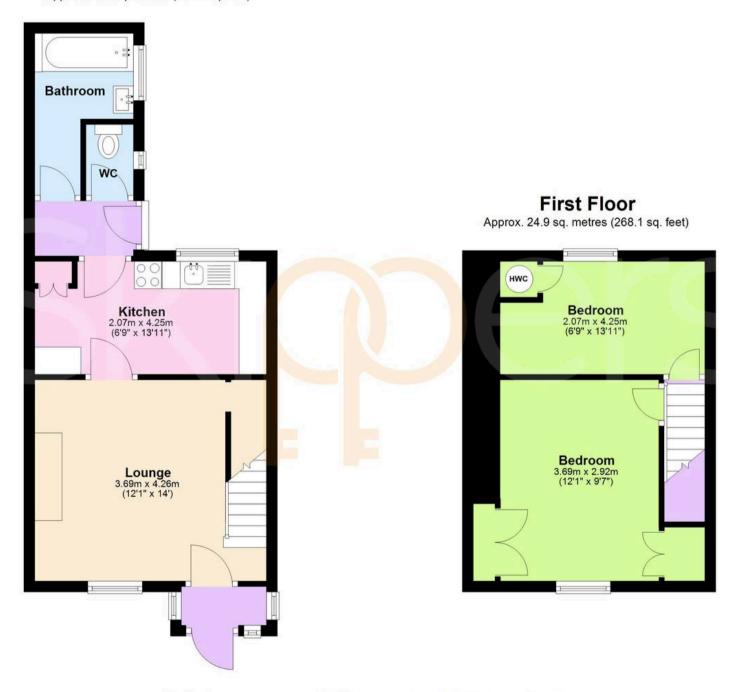

#### Porch

Lounge

14' 0" x 12' 1" (4.26m x 3.69m)

Kitchen

13' 11" x 6' 9" (4.25m x 2.07m)

**Rear Lobby** 

Cloakroom

Bathroom

Landing

Bedroom 1

12' 2" x 9' 5" (3.71m x 2.87m)

Bedroom 2

12' 5" x 7' 2" (3.78m x 2.19m)

## **Ground Floor**

Approx. 33.8 sq. metres (364.0 sq. feet)

Total area: approx. 58.7 sq. metres (632.1 sq. feet)