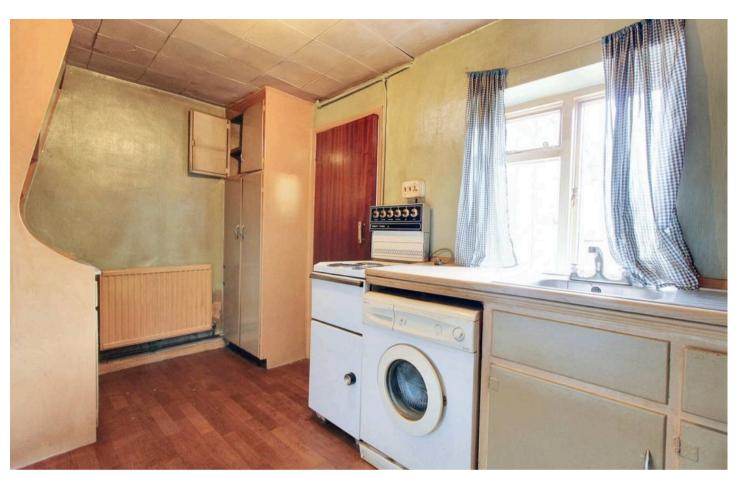

#### Porch

Lounge

14' 0" x 12' 1" (4.26m x 3.69m)

Kitchen

13' 11" x 6' 9" (4.25m x 2.07m)

**Rear Lobby** 

Cloakroom

Bathroom