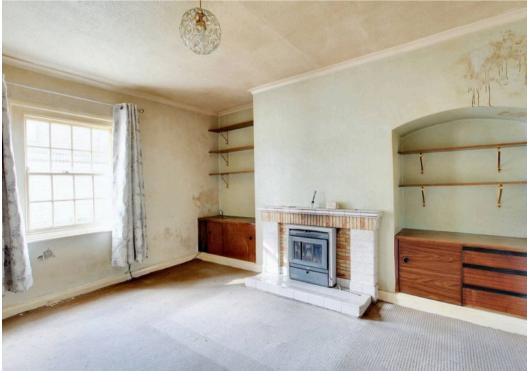

#### Porch

Lounge

14' 0" x 12' 1" (4.26m x 3.69m)

Kitchen

13' 11" x 6' 9" (4.25m x 2.07m)

**Rear Lobby** 

Cloakroom

Bathroom