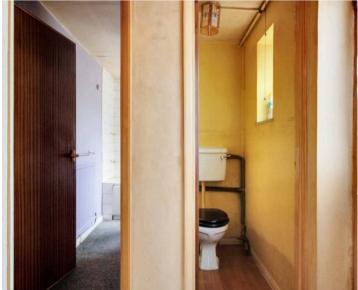

#### Porch

Lounge

14' 0" x 12' 1" (4.26m x 3.69m)

Kitchen

13' 11" x 6' 9" (4.25m x 2.07m)

**Rear Lobby** 

Cloakroom

Bathroom