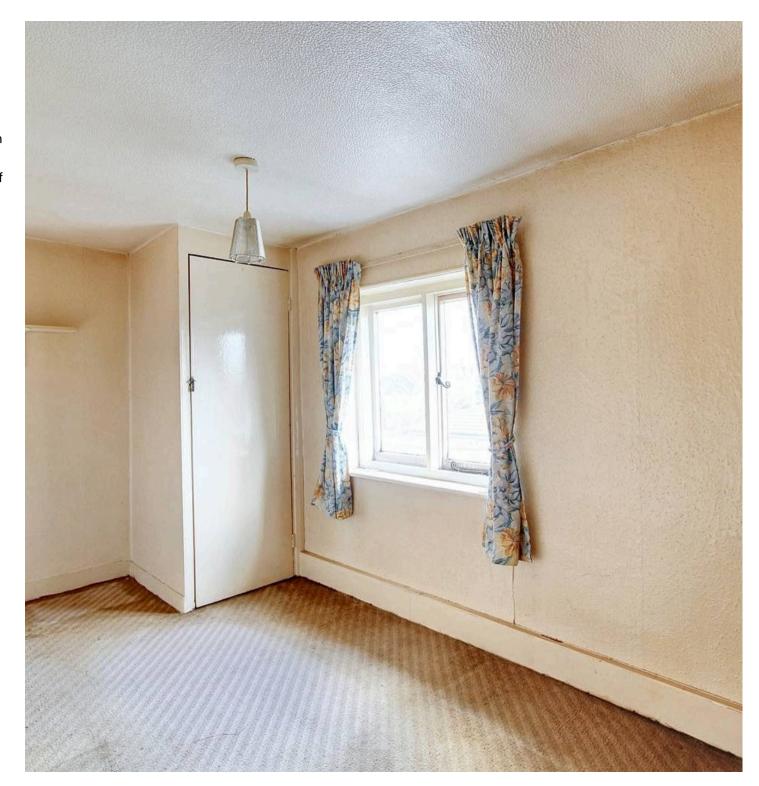

Landing

Bedroom 1

12' 2" x 9' 5" (3.71m x 2.87m)

Bedroom 2

12' 5" x 7' 2" (3.78m x 2.19m)