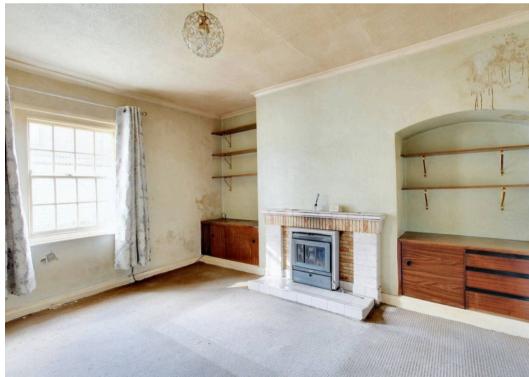

#### Porch

Lounge

14' 0" x 12' 1" (4.26m x 3.69m)

Kitchen

13' 11" x 6' 9" (4.25m x 2.07m)

**Rear Lobby** 

Cloakroom

Bathroom