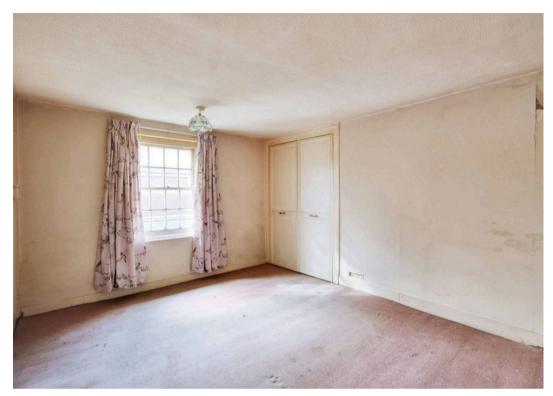

Landing

Bedroom 1

12' 2" x 9' 5" (3.71m x 2.87m)

Bedroom 2

12' 5" x 7' 2" (3.78m x 2.19m)