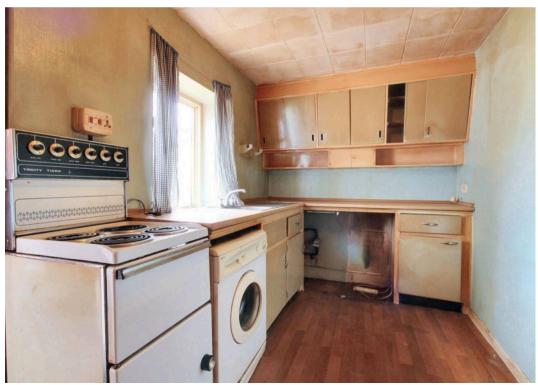

#### Porch

Lounge

14' 0" x 12' 1" (4.26m x 3.69m)

Kitchen

13' 11" x 6' 9" (4.25m x 2.07m)

**Rear Lobby** 

Cloakroom

Bathroom