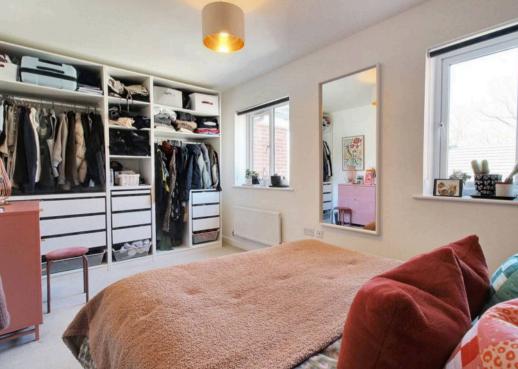

#### **Bedroom**

15' 2" x 8' 11" (4.63m x 2.72m) Windows to the side, radiator and fitted carpet.