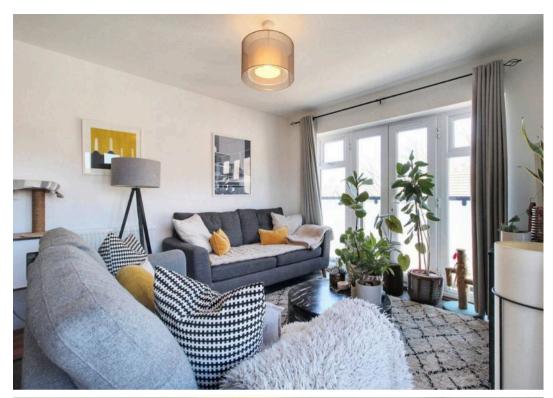

#### Open-plan Living Room

22' 8" x 16' 4" (6.91m x 4.98m)

'L'shaped open-plan living space, dual aspect with windows and doors to a Juliet and private balcony, radiators and laminate wood flooring.