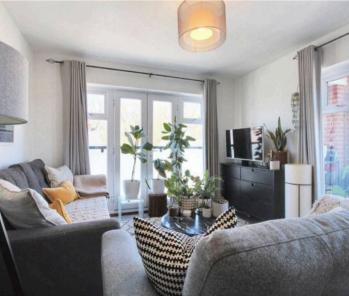

#### Open-plan Living Room

22' 8" x 16' 4" (6.91m x 4.98m)

'L'shaped open-plan living space, dual aspect with windows and doors to a Juliet and private balcony, radiators and laminate wood flooring.