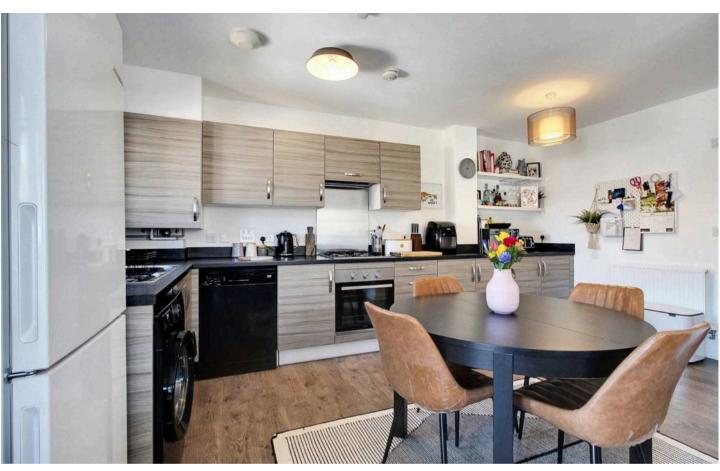

#### Kitchen

Modern fitted kitchen comprising matching wall and base units with work surfaces over, inset stainless steel sink/drainer, built in electric oven, 4-ring gas hob and extractor above. Plumbing and space for a washing machine and dishwasher, space for free-standing fridge/freezer.