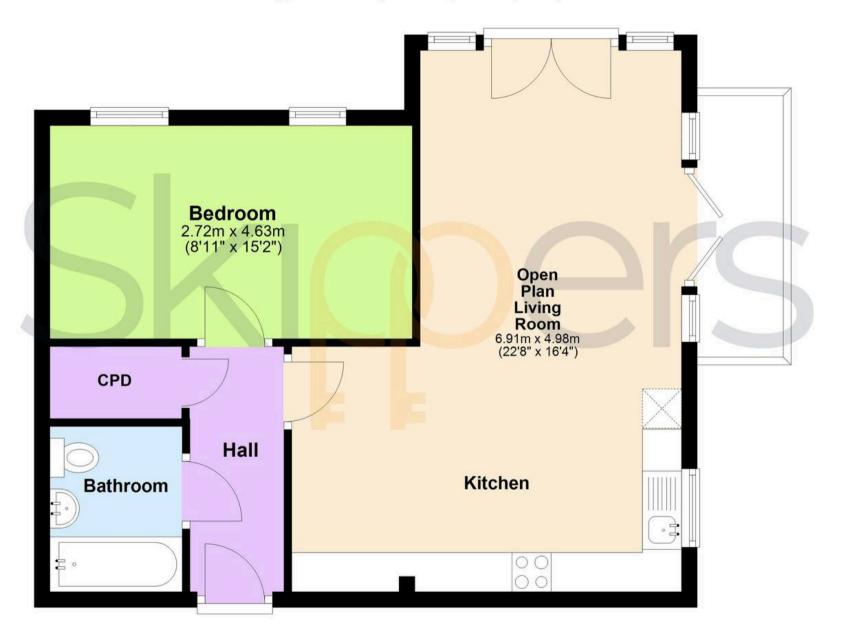

#### Hallway

Door from communal hallway, doors to each room, large storage cupboard, loft access, radiator, door entry phone and laminate wood flooring.

#### Open-plan Living Room

22' 8" x 16' 4" (6.91m x 4.98m)

'L'shaped open-plan living space, dual aspect with windows and doors to a Juliet and private balcony, radiators and laminate wood flooring.

#### Kitchen

Modern fitted kitchen comprising matching wall and base units with work surfaces over, inset stainless steel sink/drainer, built in electric oven, 4-ring gas hob and extractor above. Plumbing and space for a washing machine and dishwasher, space for free-standing fridge/freezer.

#### **Bedroom**

15' 2" x 8' 11" (4.63m x 2.72m) Windows to the side, radiator and fitted carpet.

#### **Bathroom**

Comprising a bath with mixer taps, thermostatically controlled shower and glass screen, WC, wash basin, extractor fan, radiator, partly tiled walls and vinyl flooring.

**Top Floor** 

Approx. 51.2 sq. metres (551.4 sq. feet)

Total area: approx. 51.2 sq. metres (551.4 sq. feet)