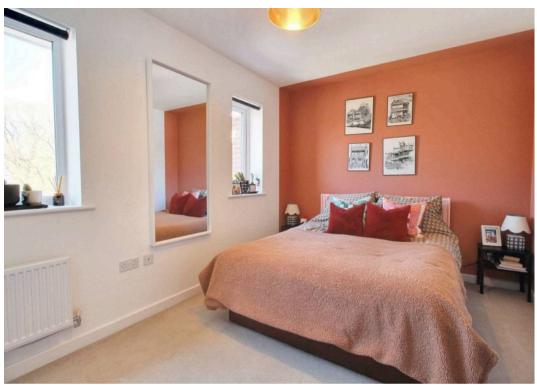

#### **Bedroom**

15' 2" x 8' 11" (4.63m x 2.72m) Windows to the side, radiator and fitted carpet.