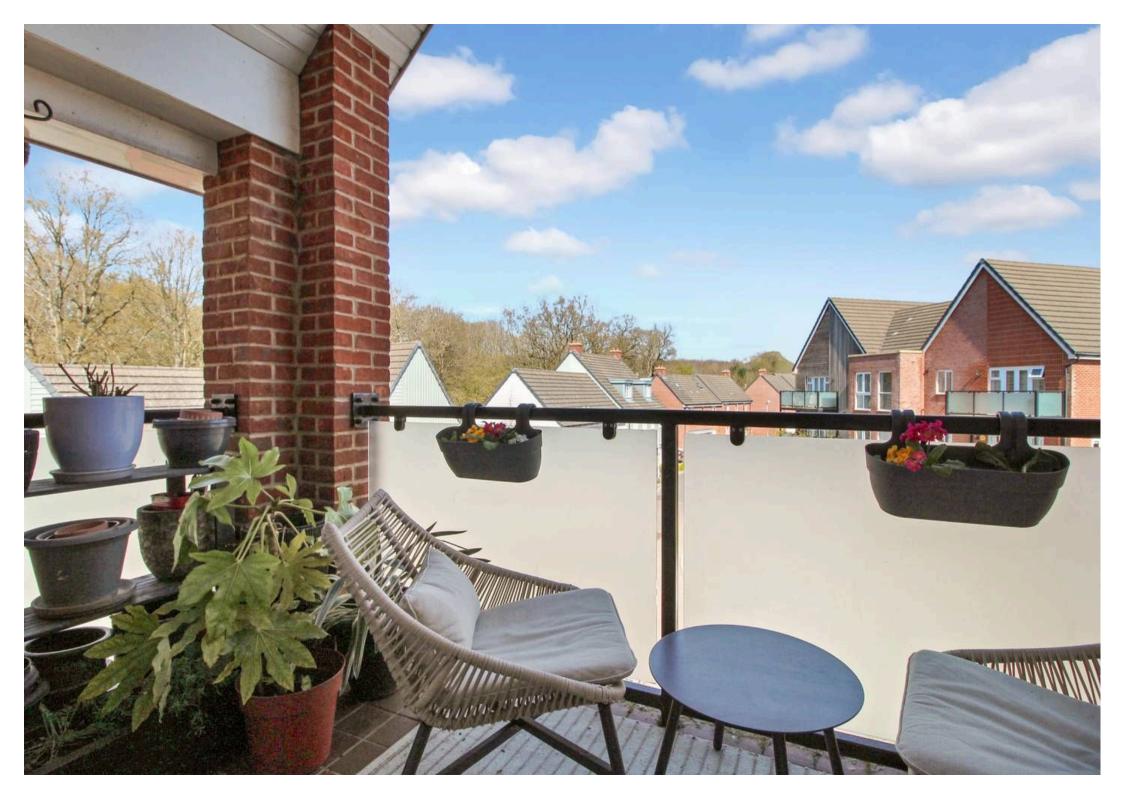

### Ashford, Ashford

A top-floor, one bedroom apartment, enjoying a private balcony, allocated parking for 1 car, a modern internal finished, immaculately presented. Perfect first time buy or investment.

Council Tax band: B

Tenure: Leasehold

- Top Floor
- One Bedroom Spacious Apartment
- Allocated Parking Space
- Private Balcony
- Spacious Open-Plan Living Room with Modern Fitted Kitchen
- Popular Repton Park Location
- Walking Distance to Ashford Town Centre & International Station

#### Open-plan Living Room

22' 8" x 16' 4" (6.91m x 4.98m)

'L'shaped open-plan living space, dual aspect with windows and doors to a Juliet and private balcony, radiators and laminate wood flooring.