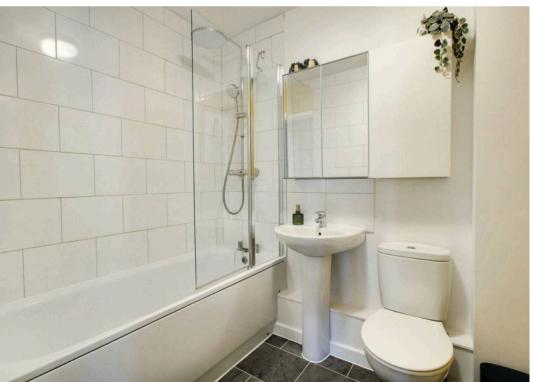

#### **Bathroom**

Comprising a bath with mixer taps, thermostatically controlled shower and glass screen, WC, wash basin, extractor fan, radiator, partly tiled walls and vinyl flooring.

**Top Floor** 

Approx. 51.2 sq. metres (551.4 sq. feet)