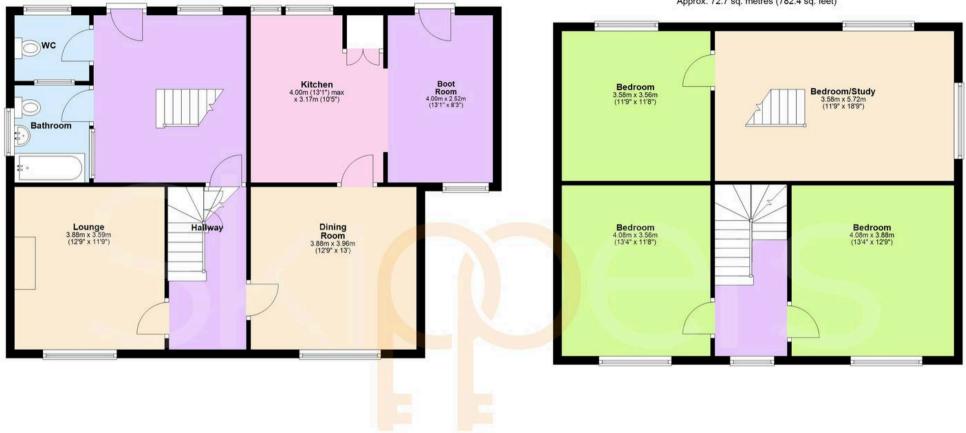

#### **Ground Floor**

Approx. 83.9 sq. metres (903.4 sq. feet)

#### **First Floor**

Approx. 72.7 sq. metres (782.4 sq. feet)