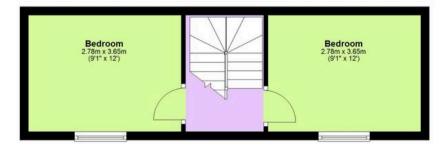

### **Second Floor**

Approx. 26.1 sq. metres (280.4 sq. feet)

Total area: approx. 182.7 sq. metres (1966.3 sq. feet)