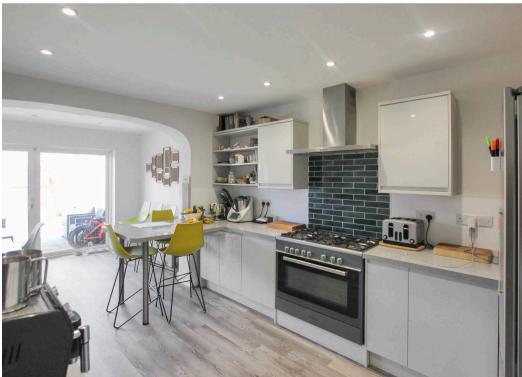

## **Entrance Porch**

Hallway

Living Room

13' 5" x 13' 10" (4.08m x 4.21m)

**Dining Room** 

15' 5" x 7' 9" (4.71m x 2.37m)

Kitchen

10' 2" x 13' 1" (3.11m x 3.99m)