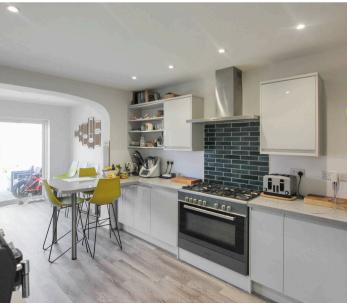

## **Entrance Porch**

Hallway

Living Room

13' 5" x 13' 10" (4.08m x 4.21m)

**Dining Room** 

15' 5" x 7' 9" (4.71m x 2.37m)

Kitchen

10' 2" x 13' 1" (3.11m x 3.99m)