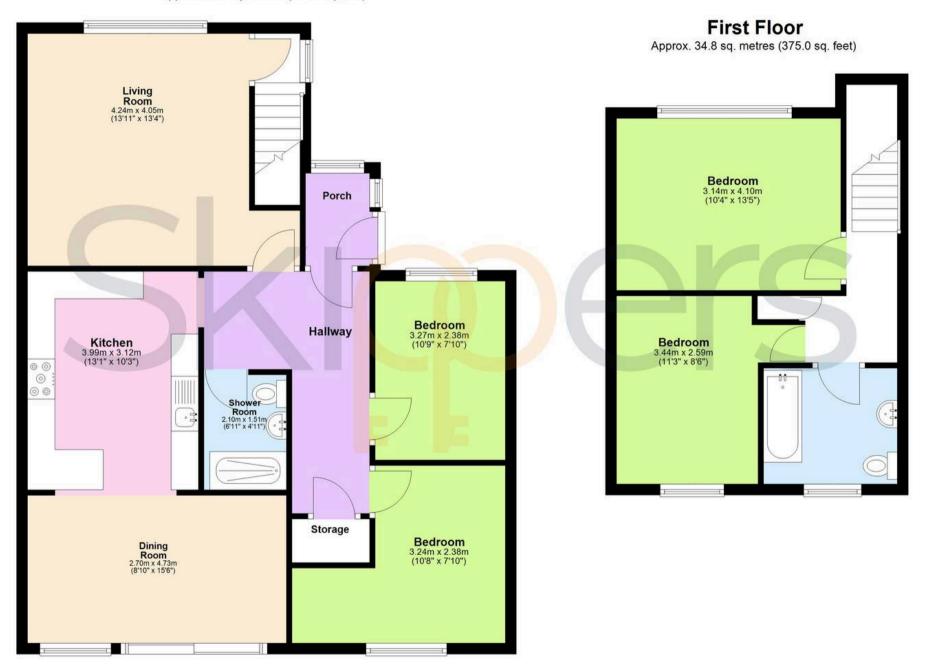

## **Entrance Porch**

Hallway

Living Room

13' 5" x 13' 10" (4.08m x 4.21m)

**Dining Room** 

15' 5" x 7' 9" (4.71m x 2.37m)

Kitchen

10' 2" x 13' 1" (3.11m x 3.99m)

Shower Room

6' 9" x 5' 5" (2.07m x 1.66m)

Bedroom

7' 10" x 10' 7" (2.38m x 3.22m)

Bedroom

10' 8" x 7' 10" (3.25m x 2.38m)

Landing

Bedroom

13' 0" x 10' 2" (3.97m x 3.10m)

Bedroom

11' 3" x 7' 5" (3.43m x 2.25m)

Bathroom

## **Ground Floor**

Approx. 82.7 sq. metres (890.7 sq. feet)

Total area: approx. 117.6 sq. metres (1265.7 sq. feet)