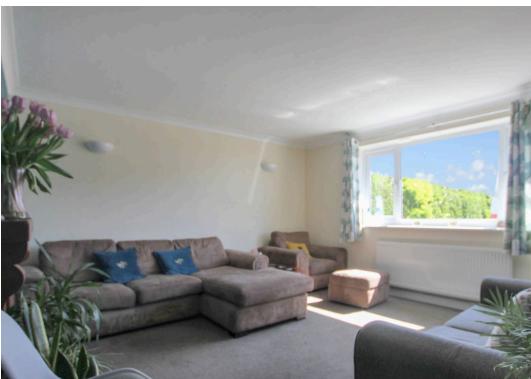

## **Entrance Porch**

Hallway

Living Room

13' 5" x 13' 10" (4.08m x 4.21m)

**Dining Room** 

15' 5" x 7' 9" (4.71m x 2.37m)

Kitchen

10' 2" x 13' 1" (3.11m x 3.99m)