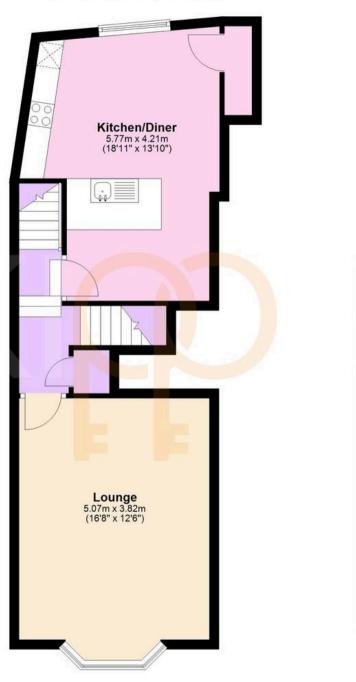

#### Kitchen/Diner

Fitted kitchen comprising base units with oak work surfaces over, inset stainless steel round sink/drainer, built in electric oven, 4-zone hob with extractor above, dishwasher, washing machine and fridge. Cupboard housing gas fired central heating combination boiler. Built in cupboard. Radiators and vinyl flooring. Window overlooking the Church Yard.

#### Lounge

Bay window to the front overlooking Ashford High Street, radiator, fitted carpet.

#### First Floor Approx. 48.3 sq. metres (519.8 sq. feet)

Second Floor Approx. 44.9 sq. metres (483.7 sq. feet) Bedroom 4.02m x 4.00m (13'2" x 13'1") Bathroom En-suite Bedroom 3.47m x 4.00m (11'5" x 13'1")

Total area: approx. 96.4 sq. metres (1037.2 sq. feet)