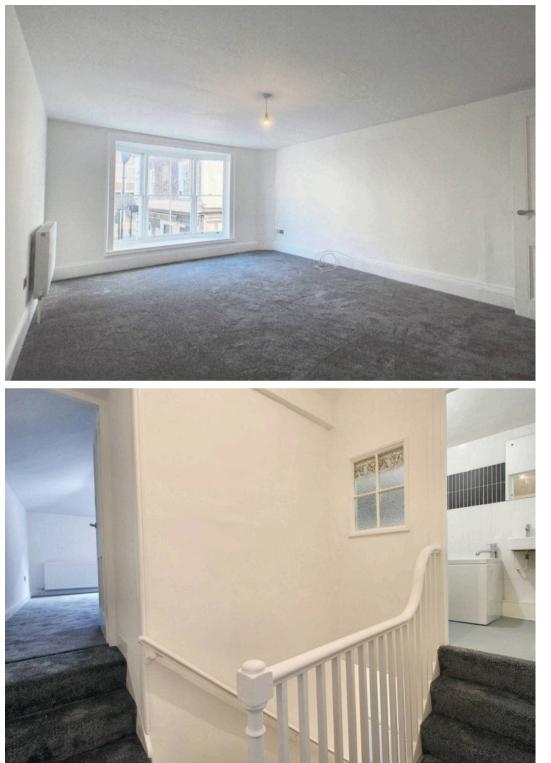

#### Hallway

Door to the front, cupboard housing gas meter, stairs to the first floor, fitted carpet.

#### First Floor Landing

Door to kitchen, door to living room, storage cupboard, stairs to the first floor, radiator, fitted carpet.

#### Second Floor Landing

Doors to bedrooms 1, 2 and bathroom, fitted carpet.

#### Bathroom

Comprising a 'P' shaped bath with thermostatically controlled shower over, WC, wash basin, extractor fan, radiator, partly tiled walls and vinyl flooring. Built-in cupboard.