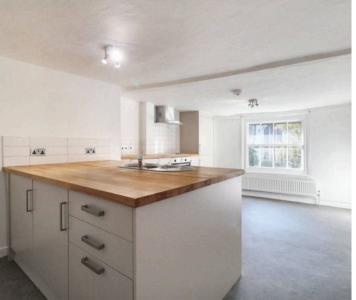

#### Kitchen/Diner

Fitted kitchen comprising base units with oak work surfaces over, inset stainless steel round sink/drainer, built in electric oven, 4-zone hob with extractor above, dishwasher, washing machine and fridge. Cupboard housing gas fired central heating combination boiler. Built in cupboard. Radiators and vinyl flooring. Window overlooking the Church Yard.