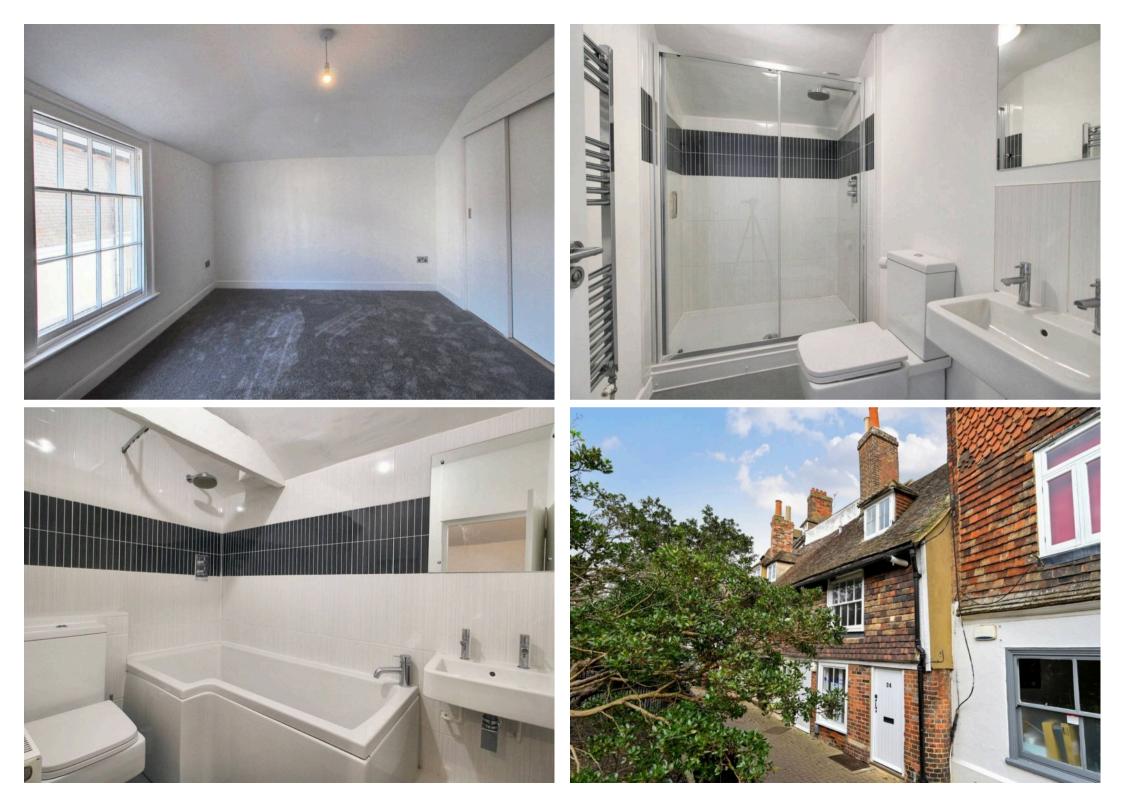

#### Bedroom 1

Window to the front, built-in wardrobes, radiator, fitted carpet.

#### **En Suite**

Comprising a large rectangular shower enclosure with thermostatically controlled shower, WC, wash basin, towel radiator, extractor fan, partly tiled walls and vinyl flooring.

#### Bathroom

Comprising a 'P' shaped bath with thermostatically controlled shower over, WC, wash basin, extractor fan, radiator, partly tiled walls and vinyl flooring. Built-in cupboard.