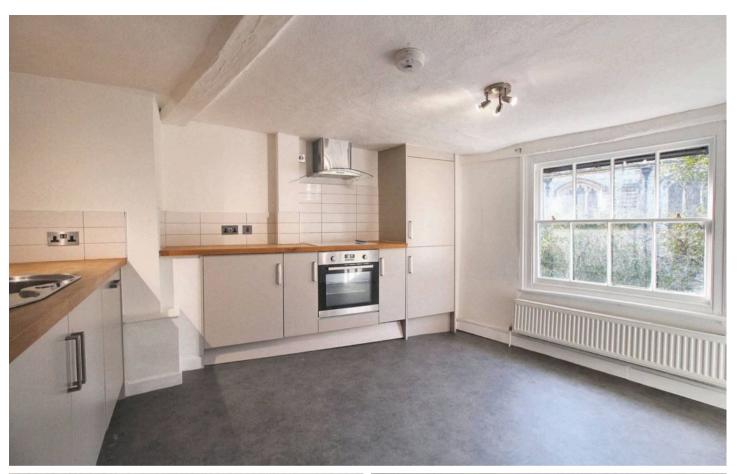

#### Kitchen/Diner

Fitted kitchen comprising base units with oak work surfaces over, inset stainless steel round sink/drainer, built in electric oven, 4-zone hob with extractor above, dishwasher, washing machine and fridge. Cupboard housing gas fired central heating combination boiler. Built in cupboard. Radiators and vinyl flooring. Window overlooking the Church Yard.