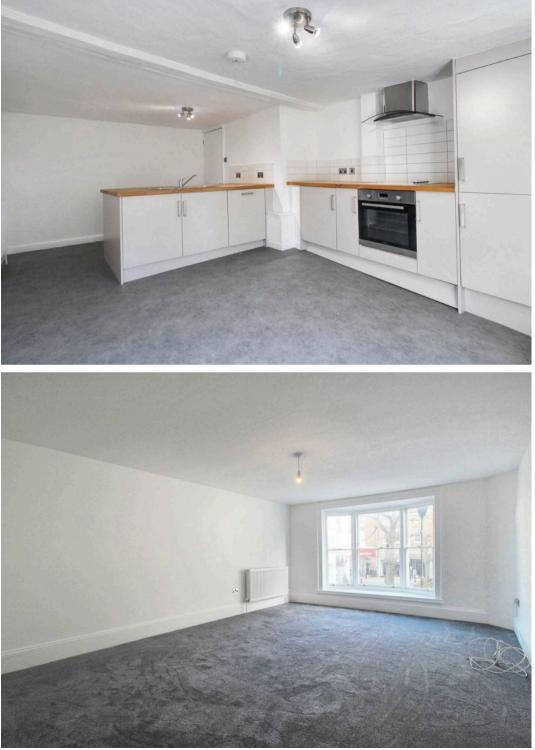

#### Kitchen/Diner

Fitted kitchen comprising base units with oak work surfaces over, inset stainless steel round sink/drainer, built in electric oven, 4-zone hob with extractor above, dishwasher, washing machine and fridge. Cupboard housing gas fired central heating combination boiler. Built in cupboard. Radiators and vinyl flooring. Window overlooking the Church Yard.

#### Lounge

Bay window to the front overlooking Ashford High Street, radiator, fitted carpet.