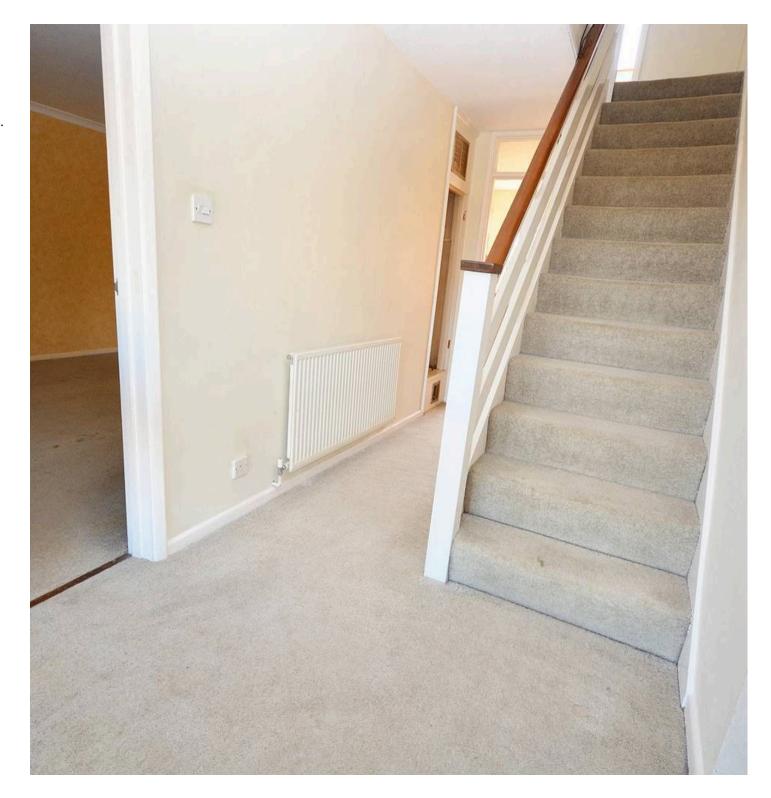

### Hallway

With stairs to first floor, understairs storage cupboard, additional storage cupboard, internal door through to garage and doors through to lounge and kitchen.