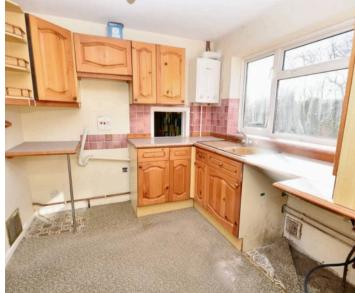

#### Kitchen

8' 8" x 8' 4" (2.64m x 2.54m)

Range of cupboards and drawers beneath work surfaces and additional wall mounted units, window to rear, sink with mixer tap and drainer, space and plumbing for washing machine, wall mounted boiler, space for freestanding oven, door through to dining room.