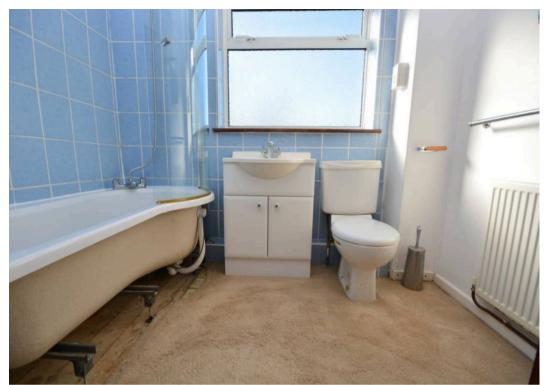

#### Bathroom

White suit comprising low level wc, wash hand basin with vanity storage under, panelled bath, obscured window to rear, locally tiled walls

Ground Floor 1st Floor