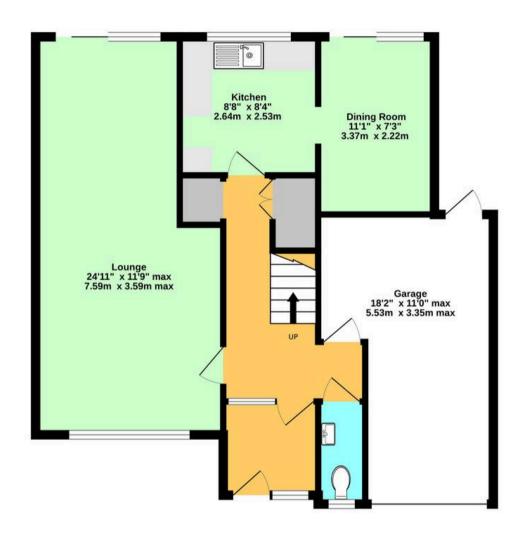

### Hallway

With stairs to first floor, understairs storage cupboard, additional storage cupboard, internal door through to garage and doors through to lounge and kitchen.

### Cloakroom

Low level wc, wash hand basin and obscured window to front.

## Lounge

24' 11" x 11' 9" (7.59m x 3.58m)

Double aspect with window to front and sliding patio doors leading through to rear garden, carpeted with serving hatch to kitchen.

#### Kitchen

8' 8" x 8' 4" (2.64m x 2.54m)

Range of cupboards and drawers beneath work surfaces and additional wall mounted units, window to rear, sink with mixer tap and drainer, space and plumbing for washing machine, wall mounted boiler, space for freestanding oven, door through to dining room.

## **Dining Room**

11' 1" x 7' 3" (3.38m x 2.21m)

Carpeted with sliding patio doors to rear garden.