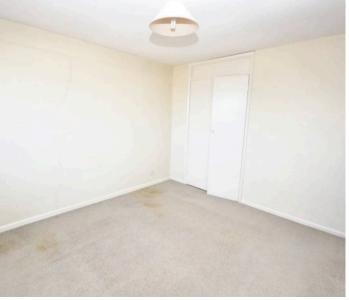

#### Bedroom

11' 10" x 10' 6" (3.61m x 3.20m)

Carpeted with window to front and double built in wardrobe.

#### Bedroom

10' 2" x 10' 0" (3.10m x 3.05m)

Carpeted with window to rear and double built in wardrobe.

#### Bedroom

8' 10" x 7' 4" (2.69m x 2.24m)

Carpeted and window to front.