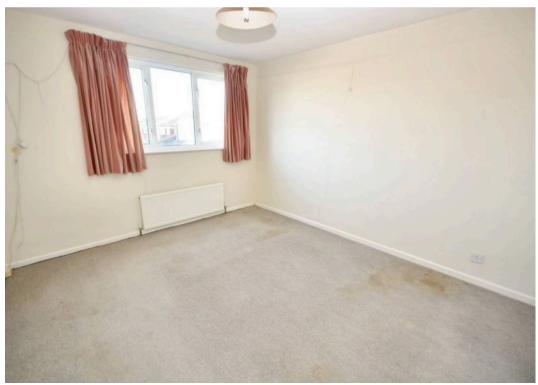

#### Bedroom

11' 10" x 10' 6" (3.61m x 3.20m)

Carpeted with window to front and double built in wardrobe.

#### Bedroom

10' 2" x 10' 0" (3.10m x 3.05m)

Carpeted with window to rear and double built in wardrobe.

#### Bedroom

8' 10" x 7' 4" (2.69m x 2.24m)

Carpeted and window to front.