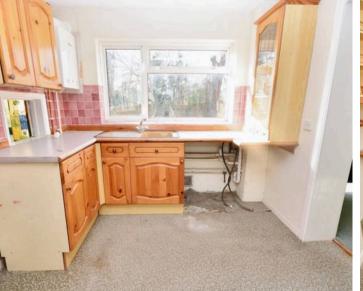

#### Kitchen

8' 8" x 8' 4" (2.64m x 2.54m)

Range of cupboards and drawers beneath work surfaces and additional wall mounted units, window to rear, sink with mixer tap and drainer, space and plumbing for washing machine, wall mounted boiler, space for freestanding oven, door through to dining room.