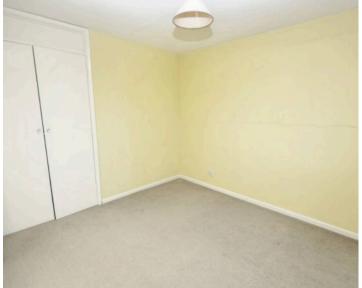

#### Bedroom

11' 10" x 10' 6" (3.61m x 3.20m)

Carpeted with window to front and double built in wardrobe.

#### Bedroom

10' 2" x 10' 0" (3.10m x 3.05m)

Carpeted with window to rear and double built in wardrobe.

#### Bedroom

8' 10" x 7' 4" (2.69m x 2.24m)

Carpeted and window to front.