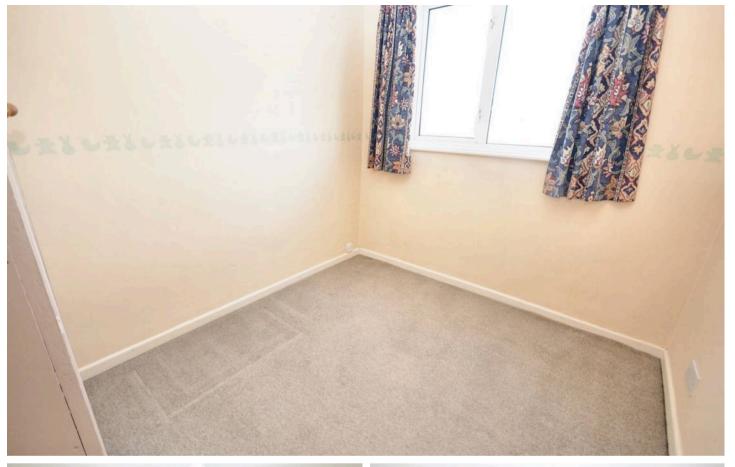

#### Bedroom

11' 10" x 10' 6" (3.61m x 3.20m)

Carpeted with window to front and double built in wardrobe.

#### Bedroom

10' 2" x 10' 0" (3.10m x 3.05m)

Carpeted with window to rear and double built in wardrobe.

#### Bedroom

8' 10" x 7' 4" (2.69m x 2.24m)

Carpeted and window to front.