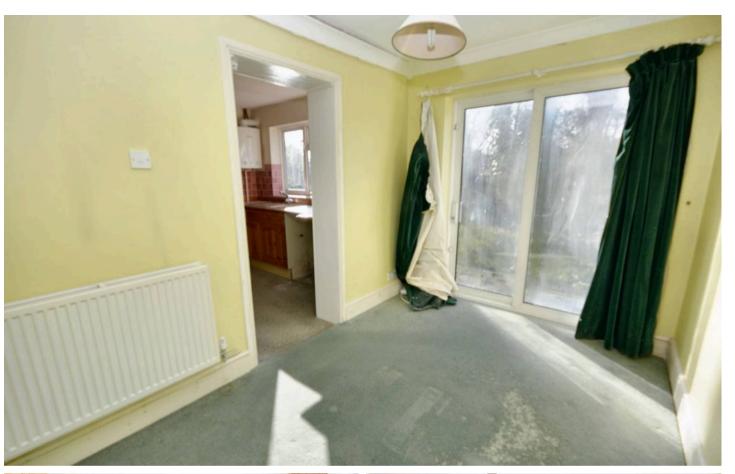

## **Dining Room**

11' 1" x 7' 3" (3.38m x 2.21m)

Carpeted with sliding patio doors to rear garden.