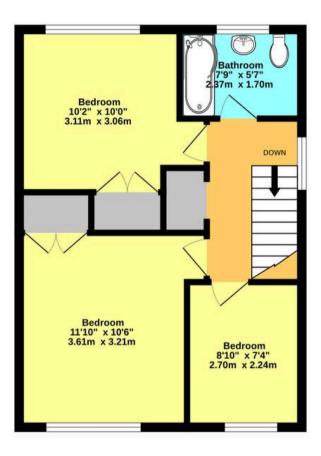

## Landing

Window to side, airing cupboard, doors leading to bedrooms and bathroom.

#### Bedroom

11' 10" x 10' 6" (3.61m x 3.20m)

Carpeted with window to front and double built in wardrobe.

#### Bedroom

10' 2" x 10' 0" (3.10m x 3.05m)

Carpeted with window to rear and double built in wardrobe.

#### Bedroom

8' 10" x 7' 4" (2.69m x 2.24m)

Carpeted and window to front.

#### Bathroom

White suit comprising low level wc, wash hand basin with vanity storage under, panelled bath, obscured window to rear, locally tiled walls

Ground Floor 1st Floor