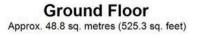

#### Hallway

With stairs to first floor and access through to lounge and dining room.

#### Lounge

13' 0" x 10' 10" (3.96m x 3.30m)

Bay window outlook to front, picture rails and feature fireplace.

#### Dining Room

12' 2" x 11' 9" (3.72m x 3.58m) Window to rear, understairs storage cupboard.

#### Kitchen

#### 9' 10" x 8' 6" (3.00m x 2.59m)

Range of shaker style cupboards and drawers beneath mottled effect worktops, window to side, stainless steel sink with mixer tap and drainer, range of wall mounted units with display unit, electric hob with extractor fan over and double eye level oven.

#### **Rear Lobby**

Rear lobby with cupboard housing plumbing and space for washing machine & tumble dryer and door leading to rear garden.

#### Bathroom

White suite comprising low level wc, pedestal wash hand basin with mixer tap, low level wc, panelled bath with shower screen mixer tap and shower attachment, locally tiled walls and obscured window to side and vanity storage cupboard.

#### Landing

Carpeted with access to loft and bedrooms.

#### Bedroom

15' 2" x 10' 8" (4.62m x 3.25m) Carpeted, picture rails with 2 windows to front with freestanding mirrored wardrobe.

#### Bedroom

11' 11" x 9' 1" (3.63m x 2.77m) Carpeted with picture rails and window to rear.

#### Bedroom

13' 9" x 8' 5" (4.19m x 2.57m) Carpeted with window to rear and cupboard housing wall mounted boiler.