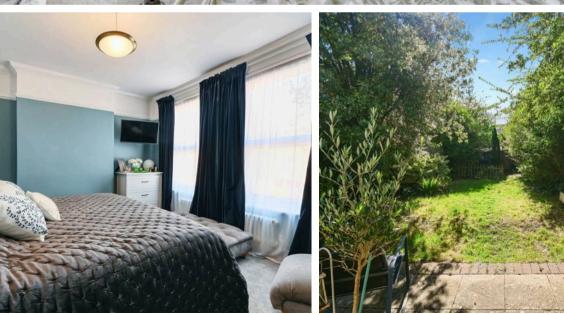

#### Bedroom

15' 2" x 10' 8" (4.62m x 3.25m) Carpeted, picture rails with 2 windows to front with freestanding mirrored wardrobe.

#### Bedroom

11' 11" x 9' 1" (3.63m x 2.77m) Carpeted with picture rails and window to rear.

#### Bedroom

13' 9" x 8' 5" (4.19m x 2.57m) Carpeted with window to rear and cupboard housing wall mounted boiler.