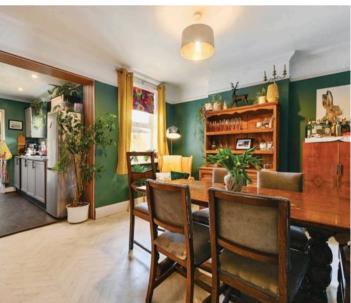

#### Dining Room

12' 2" x 11' 9" (3.72m x 3.58m) Window to rear, understairs storage cupboard.