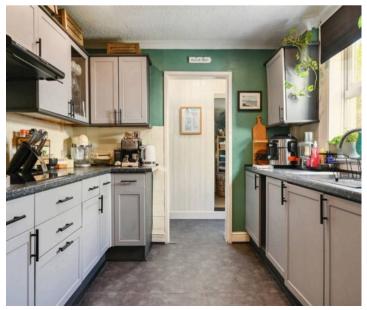

#### Kitchen

#### 9' 10" x 8' 6" (3.00m x 2.59m)

Range of shaker style cupboards and drawers beneath mottled effect worktops, window to side, stainless steel sink with mixer tap and drainer, range of wall mounted units with display unit, electric hob with extractor fan over and double eye level oven.