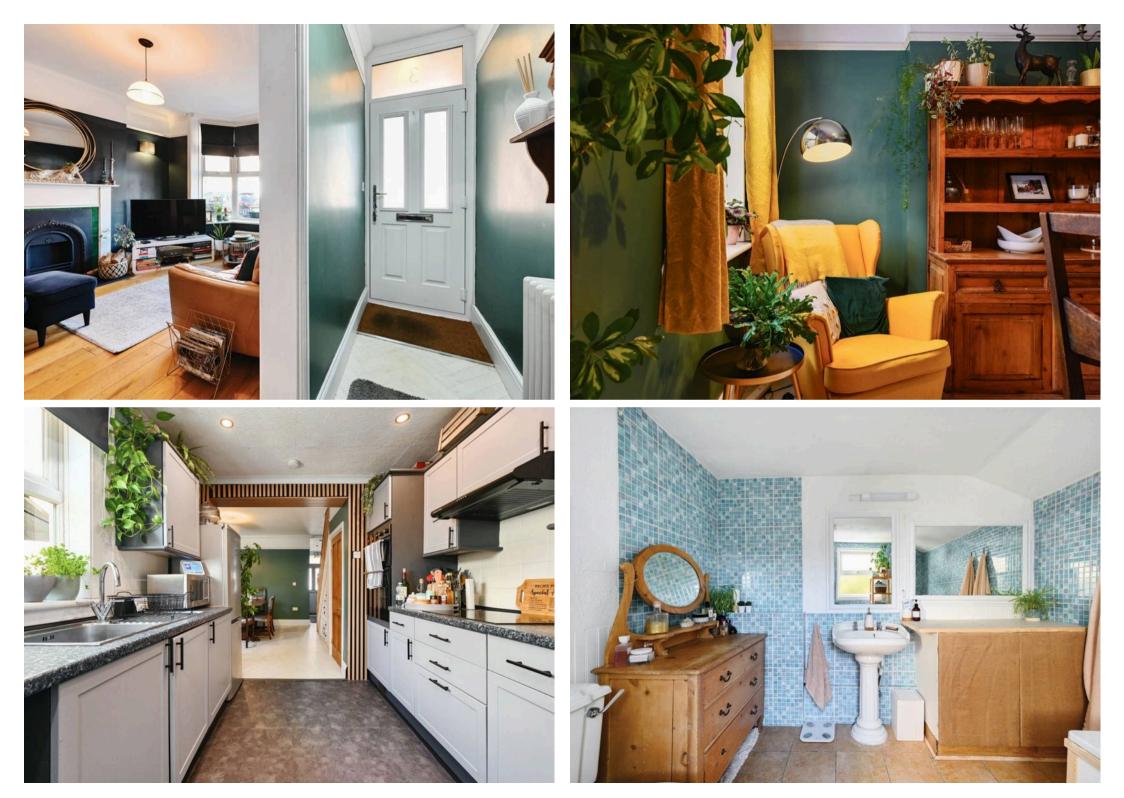

#### Lounge

13' 0" x 10' 10" (3.96m x 3.30m)

Bay window outlook to front, picture rails and feature fireplace.

#### Kitchen

#### 9' 10" x 8' 6" (3.00m x 2.59m)

Range of shaker style cupboards and drawers beneath mottled effect worktops, window to side, stainless steel sink with mixer tap and drainer, range of wall mounted units with display unit, electric hob with extractor fan over and double eye level oven.

#### Bathroom

White suite comprising low level wc, pedestal wash hand basin with mixer tap, low level wc, panelled bath with shower screen mixer tap and shower attachment, locally tiled walls and obscured window to side and vanity storage cupboard.