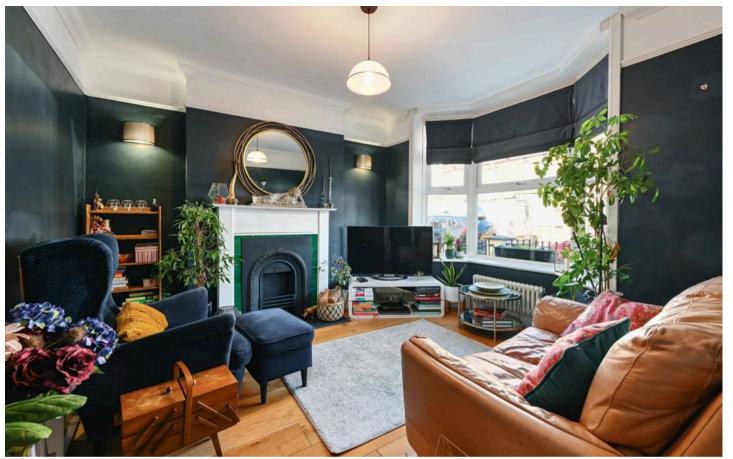

#### Lounge

13' 0" x 10' 10" (3.96m x 3.30m)

Bay window outlook to front, picture rails and feature fireplace.