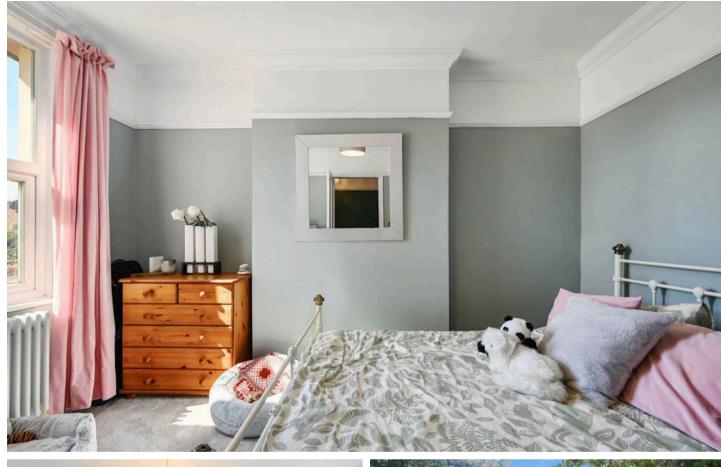

#### Bedroom

15' 2" x 10' 8" (4.62m x 3.25m) Carpeted, picture rails with 2 windows to front with freestanding mirrored wardrobe.

#### Bedroom

11' 11" x 9' 1" (3.63m x 2.77m) Carpeted with picture rails and window to rear.

#### Bedroom

13' 9" x 8' 5" (4.19m x 2.57m) Carpeted with window to rear and cupboard housing wall mounted boiler.