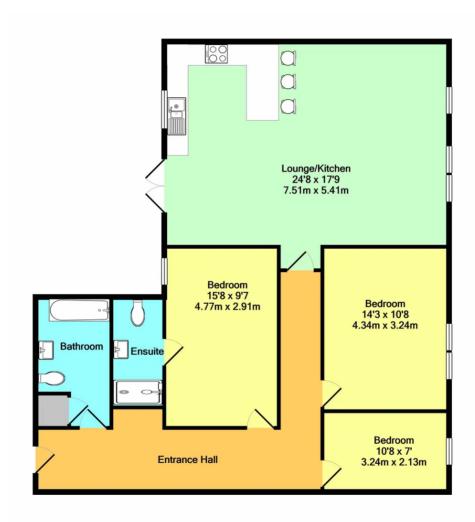

The conversion was finished to a high standard, with modern kitchens and bathrooms installed.

1 Apsley House is a one-of-a-kind, beautiful three-bedroom apartment, situated on the ground floor and benefiting from a private garden and entrance. There are two large double bedrooms, the main bedroom enjoying a luxurious en-suite shower room, and a smaller third bedroom, perfect for use as a home office. The main living room offers an open plan space measuring in at an impressive 24ftx17ft! There is also a modern bathroom offering a three-piece suite. Throughout you'll see beautiful sash windows, a vaulted ceiling within the main living room/kitchen, and a neutral décor.

### Rooms