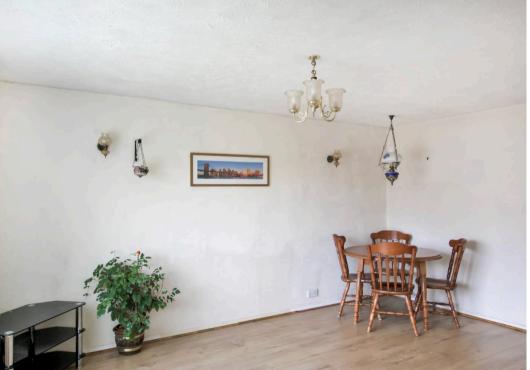

**Kitchen** 9' 11" x 7' 5" (3.01m x 2.26m)

**Lounge** 15' 9" x 12' 6" (4.80m x 3.80m)

**Bedroom 1** 13' 5" x 9' 2" (4.10m x 2.80m)

**Bedroom2** 10' 0" x 8' 11" (3.04m x 2.73m)

Bathroom

6' 11" x 5' 6" (2.10m x 1.67m)