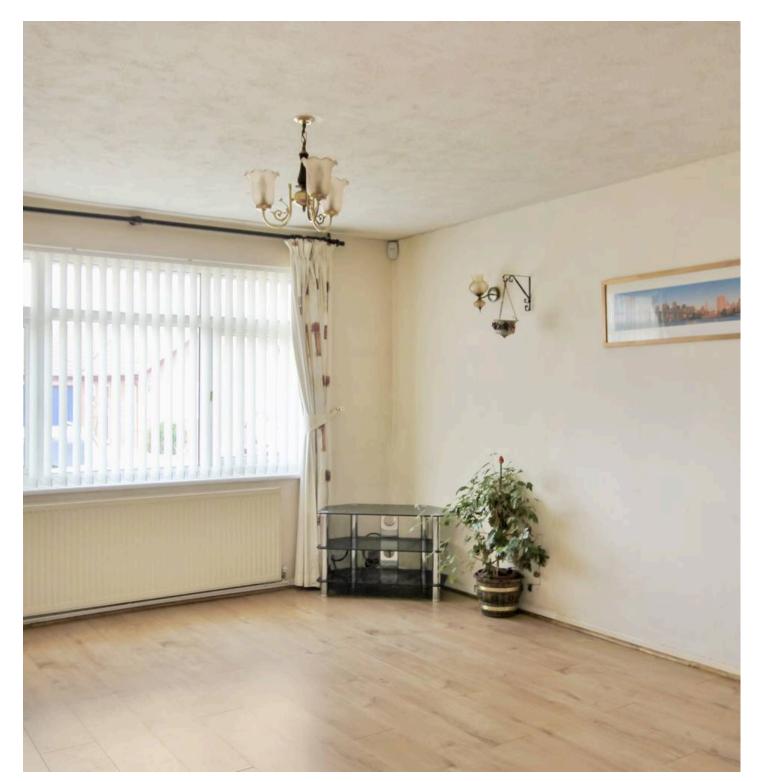

**Kitchen** 9' 11" x 7' 5" (3.01m x 2.26m)

**Lounge** 15' 9" x 12' 6" (4.80m x 3.80m)

**Bedroom 1** 13' 5" x 9' 2" (4.10m x 2.80m)

**Bedroom2** 10' 0" x 8' 11" (3.04m x 2.73m)

Bathroom

6' 11" x 5' 6" (2.10m x 1.67m)