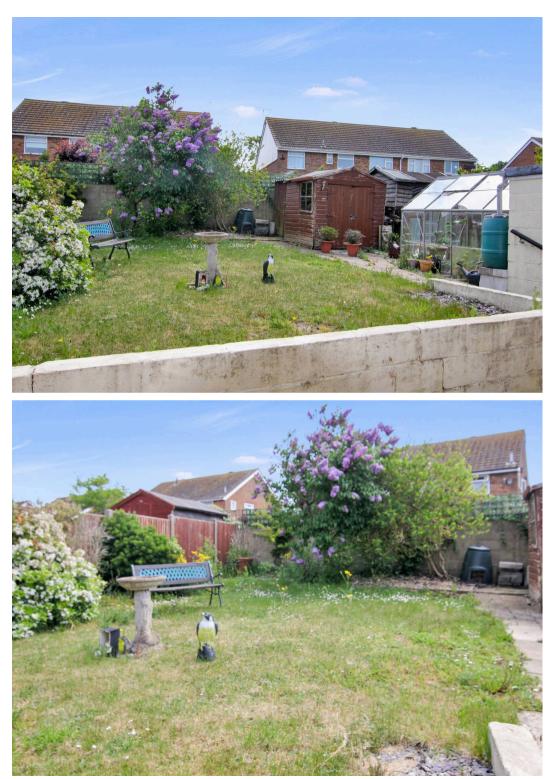

Tenure: Freehold

EPC Energy Efficiency Rating: D

EPC Environmental Impact Rating: E

- Driveway and Garage
- Chain Free
- Bungalow
- No through road
- Great location
- Close to amenities
- Front and rear garden
- Two double bedrooms