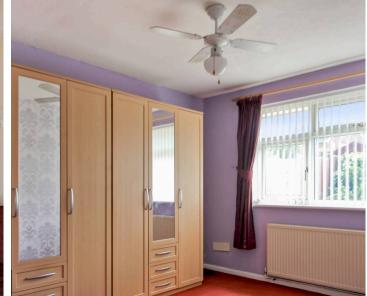

**Kitchen** 9' 11" x 7' 5" (3.01m x 2.26m)

**Lounge** 15' 9" x 12' 6" (4.80m x 3.80m)

**Bedroom 1** 13' 5" x 9' 2" (4.10m x 2.80m)

**Bedroom2** 10' 0" x 8' 11" (3.04m x 2.73m)

Bathroom

6' 11" x 5' 6" (2.10m x 1.67m)