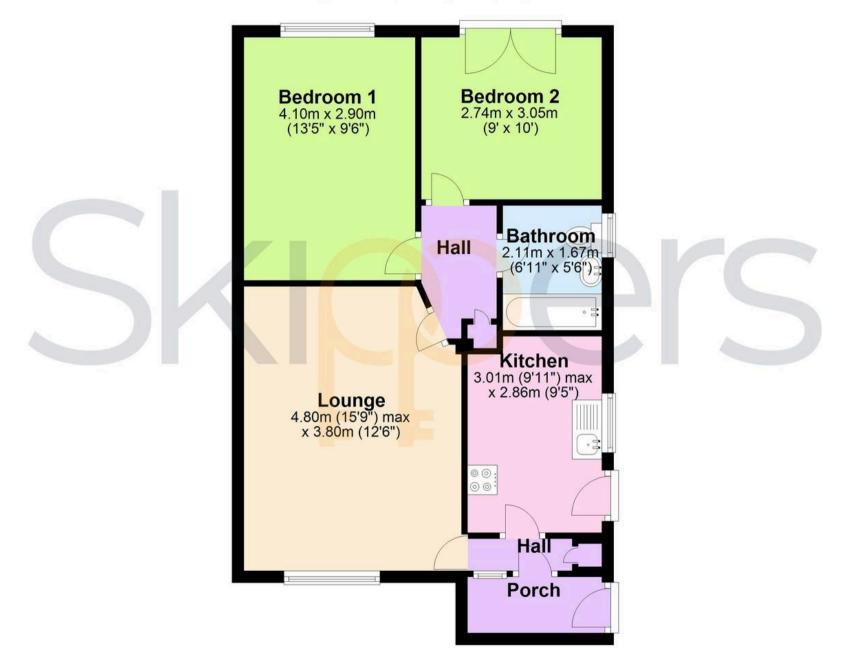

**Kitchen** 9' 11" x 7' 5" (3.01m x 2.26m)

**Lounge** 15' 9" x 12' 6" (4.80m x 3.80m)

**Bedroom 1** 13' 5" x 9' 2" (4.10m x 2.80m)

**Bedroom2** 10' 0" x 8' 11" (3.04m x 2.73m)

Bathroom

6' 11" x 5' 6" (2.10m x 1.67m)

## **Ground Floor**

Approx. 57.9 sq. metres (622.8 sq. feet)

Total area: approx. 57.9 sq. metres (622.8 sq. feet)