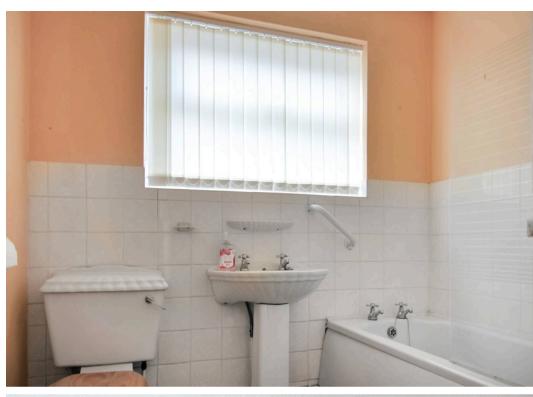

**Kitchen** 9' 11" x 7' 5" (3.01m x 2.26m)

**Lounge** 15' 9" x 12' 6" (4.80m x 3.80m)

**Bedroom 1** 13' 5" x 9' 2" (4.10m x 2.80m)

**Bedroom2** 10' 0" x 8' 11" (3.04m x 2.73m)

Bathroom

6' 11" x 5' 6" (2.10m x 1.67m)