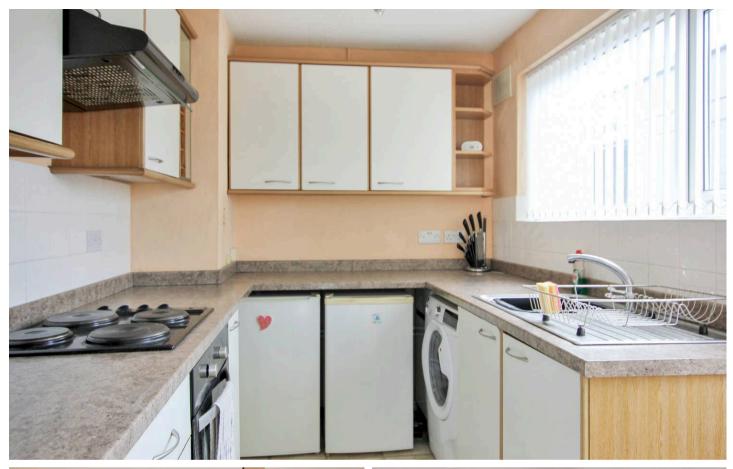

**Kitchen** 9' 11" x 7' 5" (3.01m x 2.26m)

**Lounge** 15' 9" x 12' 6" (4.80m x 3.80m)

**Bedroom 1** 13' 5" x 9' 2" (4.10m x 2.80m)

**Bedroom2** 10' 0" x 8' 11" (3.04m x 2.73m)

Bathroom

6' 11" x 5' 6" (2.10m x 1.67m)