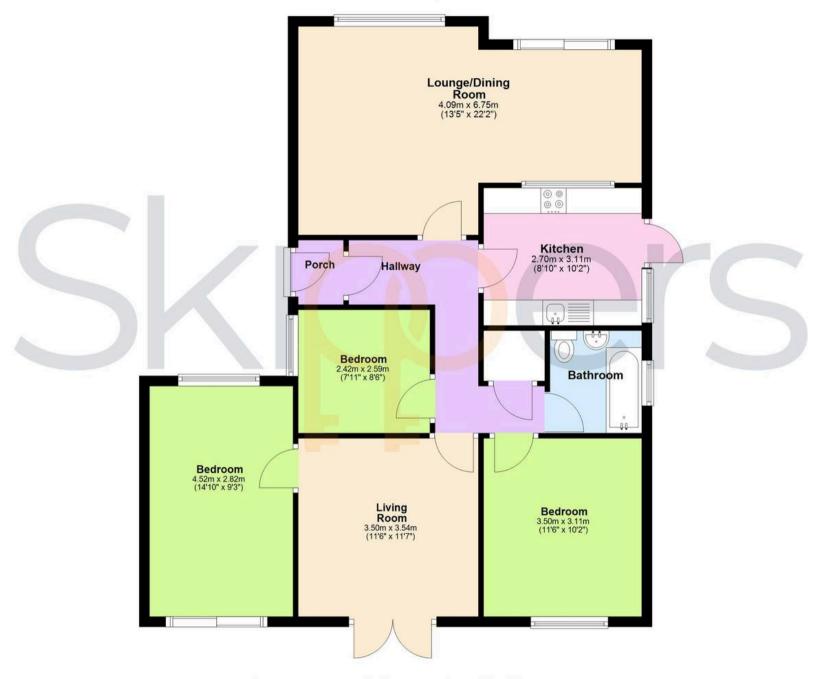

#### Hallway

Lounge/Diner 13' 5" x 22' 2" (4.09m x 6.75m)

Living Room 11' 6" x 11' 6" (3.50m x 3.50m)

**Kitchen** 10' 4" x 8' 9" (3.14m x 2.67m)

**Bedroom** 11' 8" x 10' 4" (3.56m x 3.16m)

**Bedroom** 14' 10" x 9' 3" (4.53m x 2.82m)

**Bedroom** 7' 11" x 8' 2" (2.42m x 2.50m)

Bathroom

#### **Ground Floor**

Approx. 90.3 sq. metres (972.3 sq. feet)