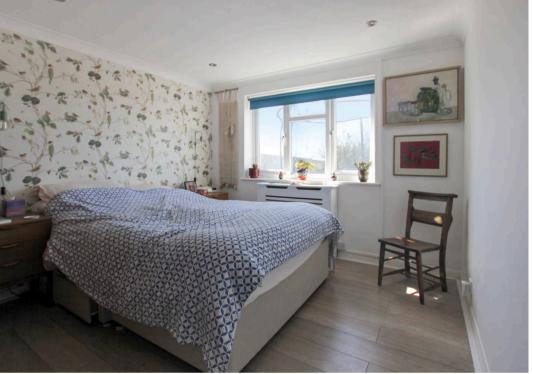

#### Hallway

Lounge/Diner 13' 5" x 22' 2" (4.09m x 6.75m)

Living Room 11' 6" x 11' 6" (3.50m x 3.50m)

**Kitchen** 10' 4" x 8' 9" (3.14m x 2.67m)

**Bedroom** 11' 8" x 10' 4" (3.56m x 3.16m)

**Bedroom** 14' 10" x 9' 3" (4.53m x 2.82m)

**Bedroom** 7' 11" x 8' 2" (2.42m x 2.50m)

Bathroom