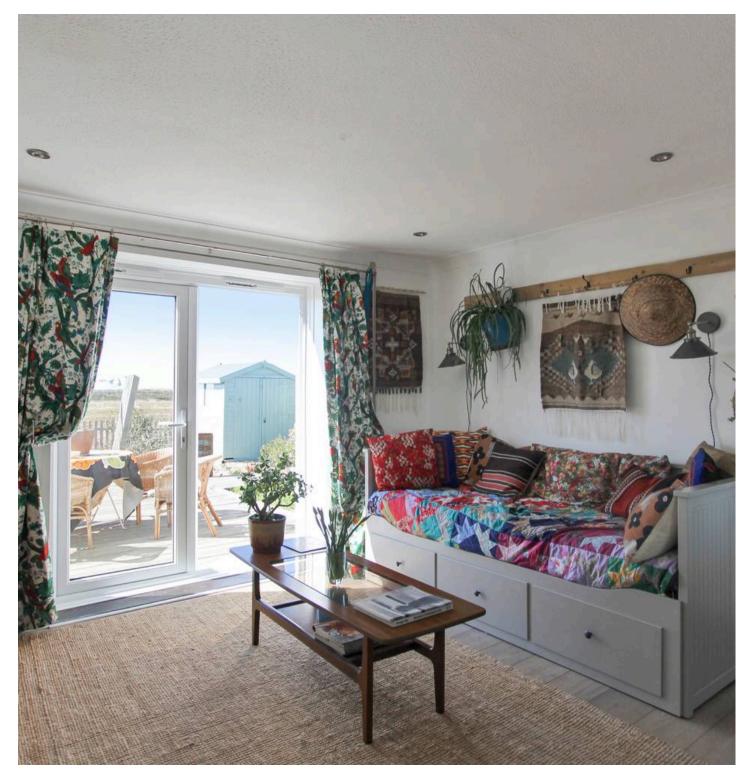

#### Hallway

Lounge/Diner 13' 5" x 22' 2" (4.09m x 6.75m)

Living Room 11' 6" x 11' 6" (3.50m x 3.50m)

**Kitchen** 10' 4" x 8' 9" (3.14m x 2.67m)

**Bedroom** 11' 8" x 10' 4" (3.56m x 3.16m)

**Bedroom** 14' 10" x 9' 3" (4.53m x 2.82m)